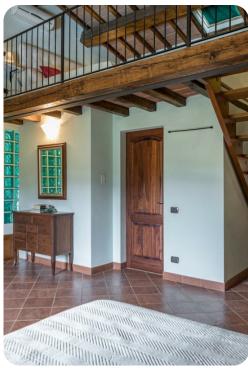

# Living area

- Furnished living room with comfortable sofas and TV
- Dining table and chairs
- Fully equipped kitchen