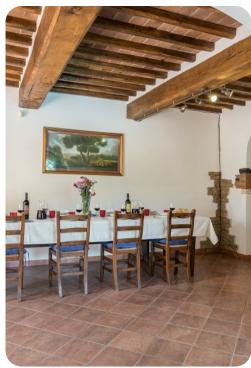

# Living area

- Furnished living room with comfortable sofas and TV
- Dining table and chairs
- Fully equipped kitchen