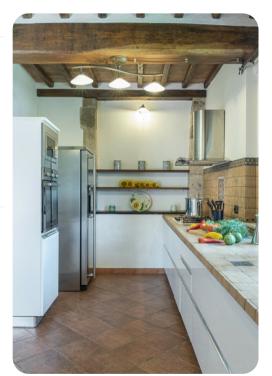

# Living area

- Furnished living room with comfortable sofas and TV
- Dining table and chairs
- Fully equipped kitchen