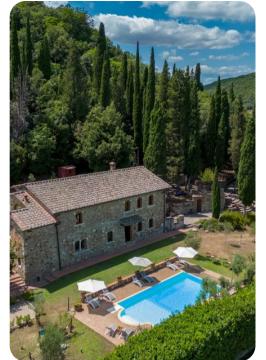

## **Key Features**

- 3 bedrooms
- 4 bathrooms
- Sleeps 8
- Private pool
- Landscaped gardens

#### Outdoor area

- Private pool
- Sun loungers
- Gazebo with al fresco dining
- Landscaped garden
- Stone BBQ