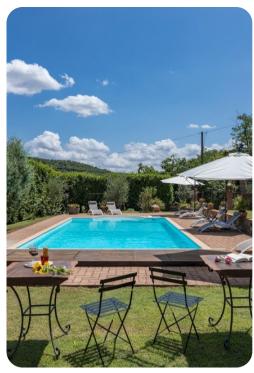

#### Outdoor area

- Private pool
- Sun loungers
- Gazebo with al fresco dining
- Landscaped garden
- Stone BBQ