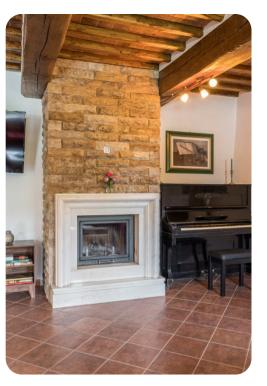

# Living area

- Furnished living room with comfortable sofas and TV
- Dining table and chairs
- Fully equipped kitchen