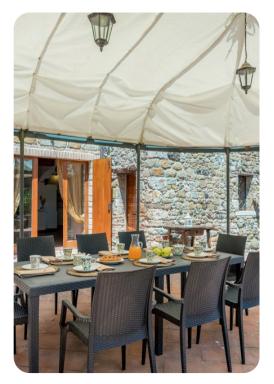

# Living area

- Furnished living room with comfortable sofas and TV
- Dining table and chairs
- Fully equipped kitchen

#### Outdoor area

- Private pool
- Sun loungers
- Gazebo with al fresco dining
- Landscaped garden
- Stone BBQ