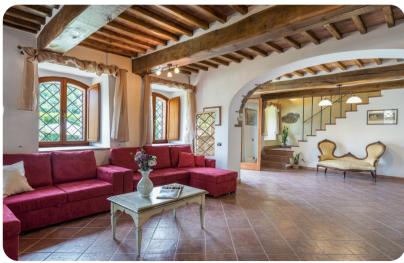

# Living area

- Furnished living room with comfortable sofas and TV
- Dining table and chairs
- Fully equipped kitchen