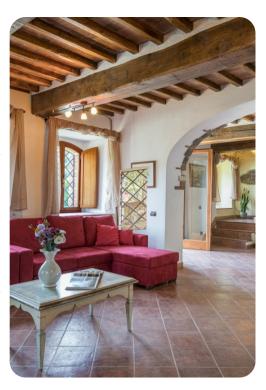

# Living area

- Furnished living room with comfortable sofas and TV
- Dining table and chairs
- Fully equipped kitchen