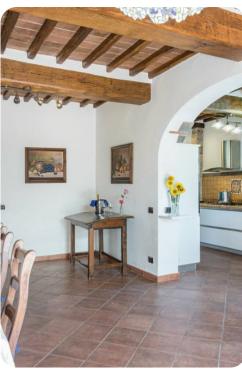

# Living area

- Furnished living room with comfortable sofas and TV
- Dining table and chairs
- Fully equipped kitchen