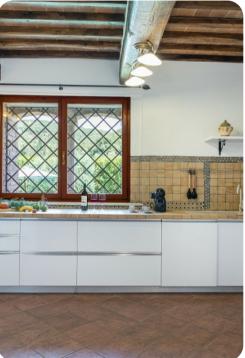

# Living area

- Furnished living room with comfortable sofas and TV
- Dining table and chairs
- Fully equipped kitchen