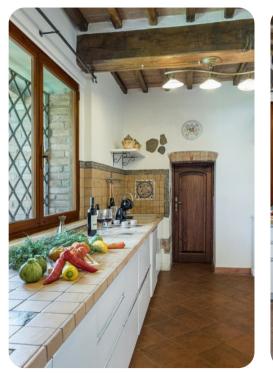

# Living area

- Furnished living room with comfortable sofas and TV
- Dining table and chairs
- Fully equipped kitchen