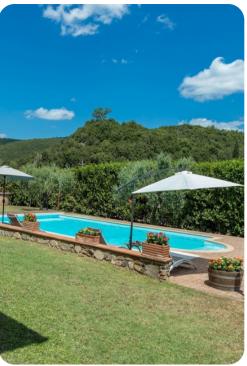

#### Outdoor area

- Private pool
- Sun loungers
- Gazebo with al fresco dining
- Landscaped garden
- Stone BBQ

#### Good to know

- Pets: Yes. 50,00 Euros per animal per week
- The swimming pool is available to guests from the last Saturday in April until the first Saturday in October.