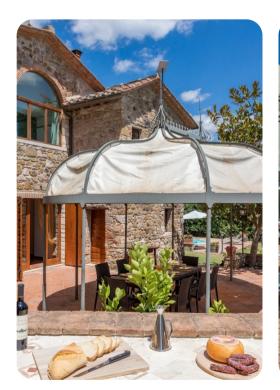

#### Outdoor area

- Private pool
- Sun loungers
- Gazebo with al fresco dining
- Landscaped garden
- Stone BBQ