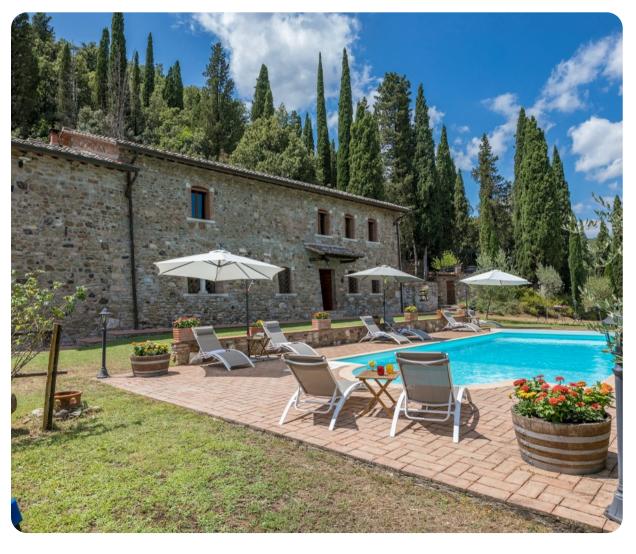

## **Key Features**

- 3 bedrooms
- 4 bathrooms
- Sleeps 8
- Private pool
- Landscaped gardens

#### Outdoor area

- Private pool
- Sun loungers
- Gazebo with al fresco dining
- Landscaped garden
- Stone BBQ

#### Good to know

- Pets: Yes. 50,00 Euros per animal per week
- The swimming pool is available to guests from the last Saturday in April until the first Saturday in October.