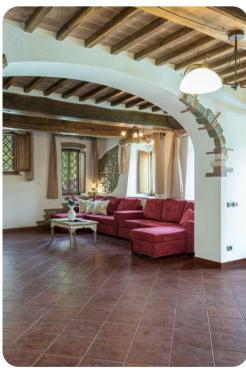

# Living area

- Furnished living room with comfortable sofas and TV
- Dining table and chairs
- Fully equipped kitchen