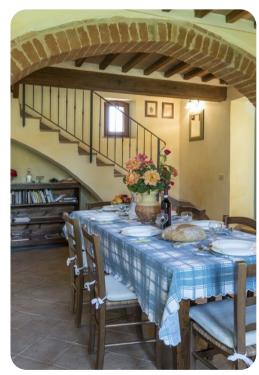

# Living area

- Living room with comfortable sofa, fireplace and TV
- Dining area
- Equipped kitchen