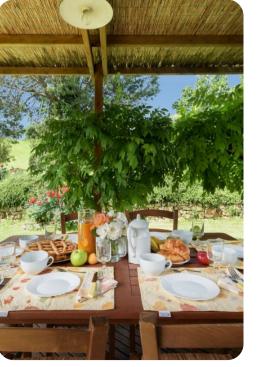

# Living area

- Living room with comfortable sofa, fireplace and TV
- Dining area
- Equipped kitchen

### Outdoor area

- Private pool
- Sun beds
- Gazebo with dining area
- Wood oven & BBQ
- Children's playground