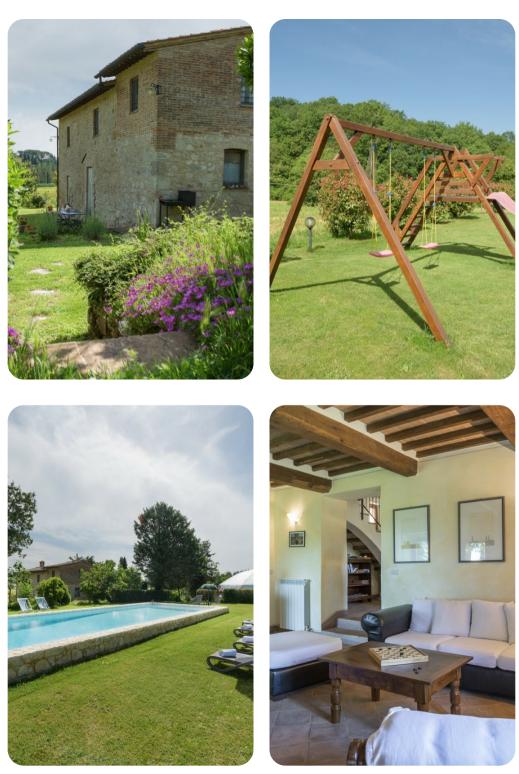

## **Key Features**

- 3 bedrooms
- 3 bathrooms
- Sleeps 6
- Private pool
- Landscaped garden

# Living area

- Living room with comfortable sofa, fireplace and TV
- Dining area
- Equipped kitchen

### Outdoor area

- Private pool
- Sun beds
- Gazebo with dining area
- Wood oven & BBQ
- Children's playground