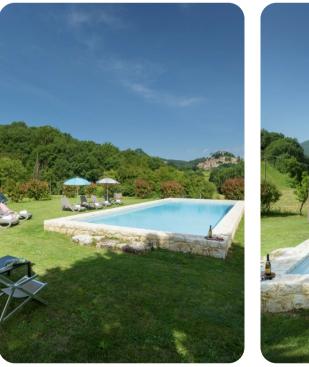

## **Key Features**

- 3 bedrooms
- 3 bathrooms
- Sleeps 6
- Private pool
- Landscaped garden

### Outdoor area

- Private pool
- Sun beds
- Gazebo with dining area
- Wood oven & BBQ
- Children's playground

#### Good to know

- Pets: Yes, small size. 30,00 Euros per animal per week to be paid on site
- Pool is open from the last Saturday in April to the first Saturday in October
- Electricity (60,00 Euros/week in low season 90,00 Euros/week in medium and high season)
- Tourism tax (1,00 Euro per person per day. Please note that children under 12 years old will not pay)