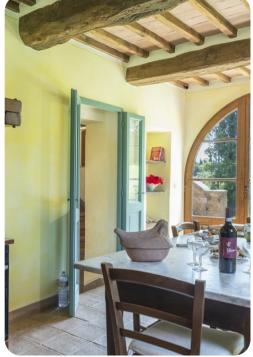

# Living area

- Living room with comfortable sofa, fireplace and TV
- Dining area
- Equipped kitchen