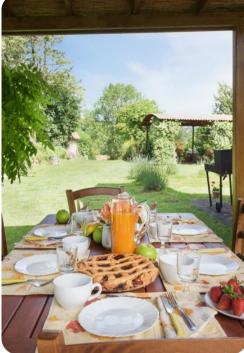

# Living area

- Living room with comfortable sofa, fireplace and TV
- Dining area
- Equipped kitchen