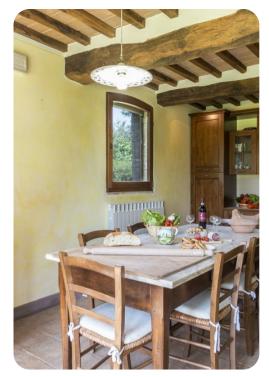

# Living area

- Living room with comfortable sofa, fireplace and TV
- Dining area
- Equipped kitchen