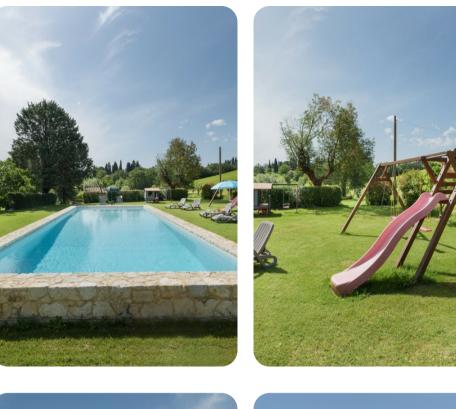

## **Key Features**

- 3 bedrooms
- 3 bathrooms
- Sleeps 6
- Private pool
- Landscaped garden

### Outdoor area

- Private pool
- Sun beds
- Gazebo with dining area
- Wood oven & BBQ
- Children's playground