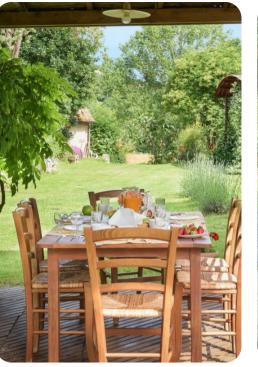

# Living area

- Living room with comfortable sofa, fireplace and TV
- Dining area
- Equipped kitchen

### Outdoor area

- Private pool
- Sun beds
- Gazebo with dining area
- Wood oven & BBQ
- Children's playground