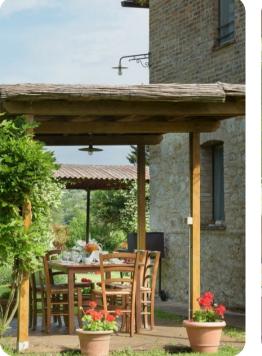

# Living area

- Living room with comfortable sofa, fireplace and TV
- Dining area
- Equipped kitchen

### Outdoor area

- Private pool
- Sun beds
- Gazebo with dining area
- Wood oven & BBQ
- Children's playground