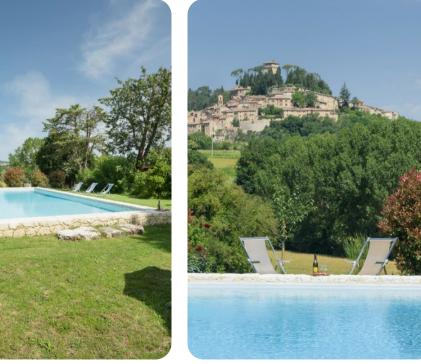

## **Key Features**

- 3 bedrooms
- 3 bathrooms
- Sleeps 6
- Private pool
- Landscaped garden

### Outdoor area

- Private pool
- Sun beds
- Gazebo with dining area
- Wood oven & BBQ
- Children's playground

# Places of interest

- Airport: Rome 200 Km, Florence 140 km, Milan 500 km, Perugia 80 km, Pisa 260 km
- Train station: Chiusi 10 km
- Shops and services: Cetona 1 km
- Beaches: Tyrrhenian Sea 120 Km
- Attractions within 100 km: Cetona 2 km, Chiusi 10 km, Montepulciano 27 km, Lago Trasimeno 30 km, Pienza 39 km, Orvieto 47 km, Cortona 48 km, Perugia 55 km, Montalcino 56 km, Todi 73 km, Assisi 75 km, Siena 88 km