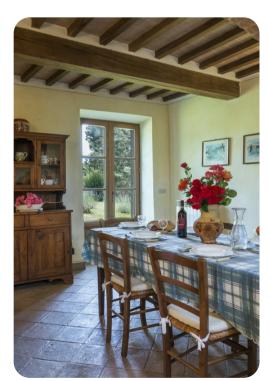

# Living area

- Living room with comfortable sofa, fireplace and TV
- Dining area
- Equipped kitchen