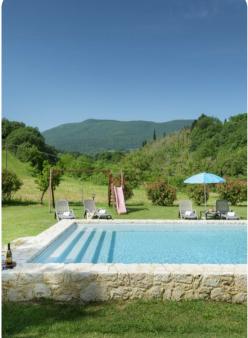

## **Key Features**

- 3 bedrooms
- 3 bathrooms
- Sleeps 6
- Private pool
- Landscaped garden

### Outdoor area

- Private pool
- Sun beds
- Gazebo with dining area
- Wood oven & BBQ
- Children's playground