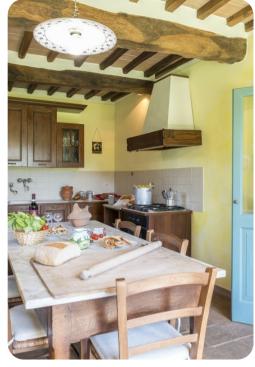

# Living area

- Living room with comfortable sofa, fireplace and TV
- Dining area
- Equipped kitchen