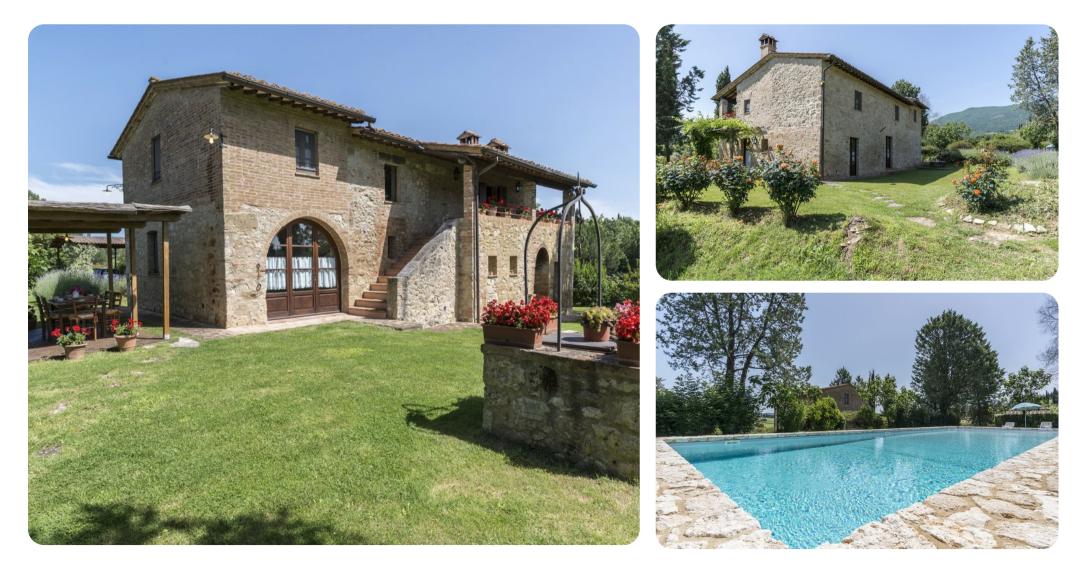

© Siena Podere Madonna Di Mezzo

📼 3 📇 3 🖧 6

Podere Madonna Di Mezzo | Page 1 of 8

## **Key Features**

- 3 bedrooms
- 3 bathrooms
- Sleeps 6
- Private pool
- Landscaped garden

### Outdoor area

- Private pool
- Sun beds
- Gazebo with dining area
- Wood oven & BBQ
- Children's playground