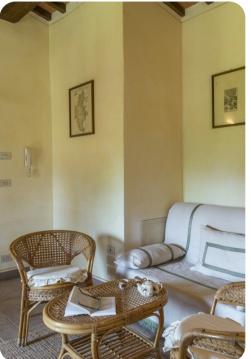

# Living area

- Living room with comfortable sofa, fireplace and TV
- Dining area
- Equipped kitchen