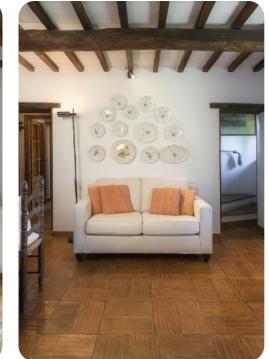

## Living area

- Tastefully furnished living room with comfortable seating and TV
- Dining table and chairs
- Fully equipped kitchen