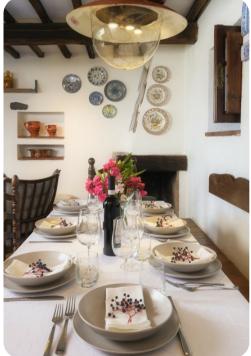

## Living area

- Tastefully furnished living room with comfortable seating and TV
- Dining table and chairs
- Fully equipped kitchen