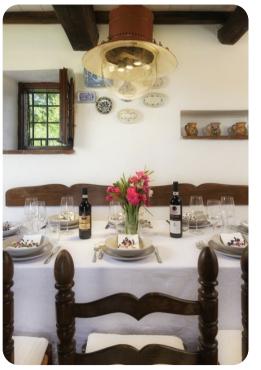

## Living area

- Tastefully furnished living room with comfortable seating and TV
- Dining table and chairs
- Fully equipped kitchen