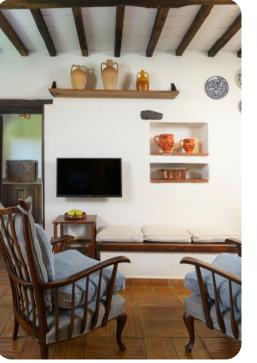

## Living area

- Tastefully furnished living room with comfortable seating and TV
- Dining table and chairs
- Fully equipped kitchen