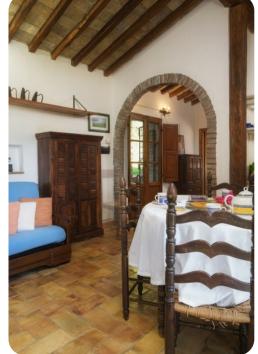

## Living area

- Tastefully furnished living room with comfortable seating and TV
- Dining table and chairs
- Fully equipped kitchen