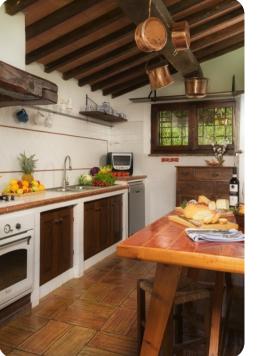

## Living area

- Tastefully furnished living room with comfortable seating and TV
- Dining table and chairs
- Fully equipped kitchen