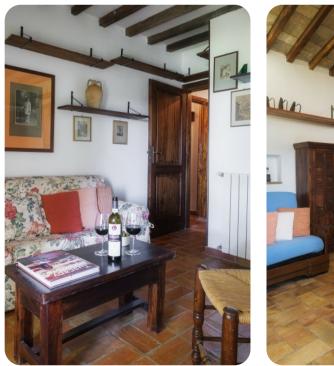

## Living area

- Tastefully furnished living room with comfortable seating and TV
- Dining table and chairs
- Fully equipped kitchen