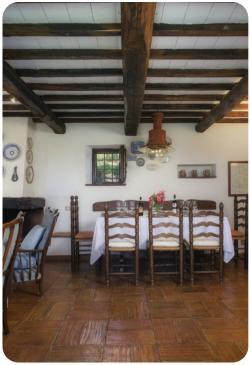

## Living area

- Tastefully furnished living room with comfortable seating and TV
- Dining table and chairs
- Fully equipped kitchen