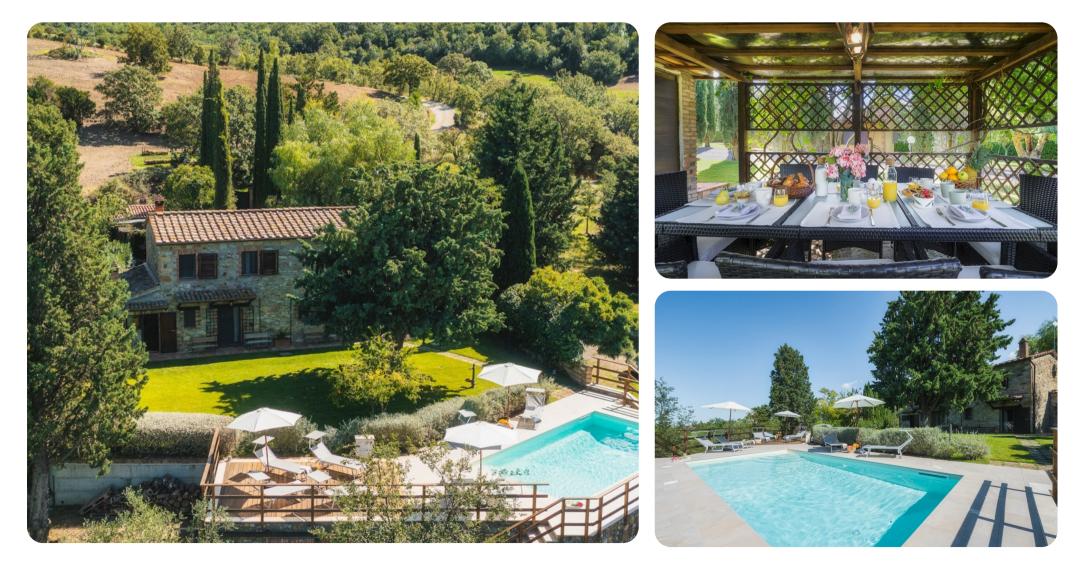

## Key Features

- 4 bedrooms
- 4 bathrooms
- Sleeps 8
- Private pool
- Landscaped gardens

#### Outdoor area

- Private pool
- Sun loungers
- Al fresco dining
- Landscaped garden

## Living area

- Tastefully furnished living room with comfortable seating and TV
- Dining table and chairs
- Fully equipped kitchen