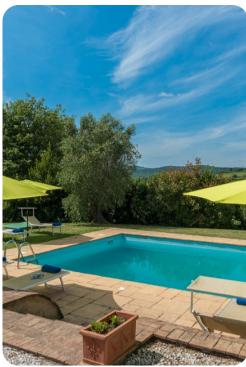

## **Key Features**

- 7 bedrooms
- 6 bathrooms
- Sleeps 14
- Private pool
- Landscaped garden

#### Outdoor area

- Private pool
- Sun beds
- Alfresco dining area
- BBQ
- Cold-water shower

Podere Calcheto | Page 2 of 8