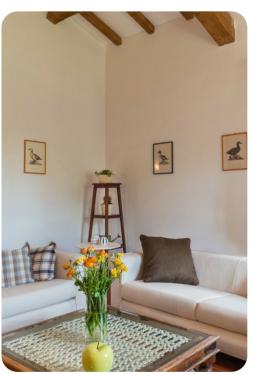

#### Unit 1

- Dining room
- Kitchenette and pantry
- Sitting room fireplace and satellite TV
- Bedroom Double bed, en-suite bathroom with shower
- Bedroom Double bed, shared bathroom with shower
- Bedroom King-size bed (convertible to 2 twin beds), shared bathroom with tub

### Unit 2

- Dining room
- Kitchenette
- Living room with fireplace and satellite TV
- Bedroom King-size bed (convertible to 2 twin beds), shared bathroom with shower
- Bedroom King-size bed (convertible to 2 twin beds), shared bathroom with tub
- Bedroom Double bed, shared bathroom
- Bedroom Double bed, shared bathroom