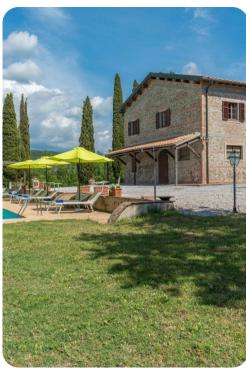

## **Key Features**

- 7 bedrooms
- 6 bathrooms
- Sleeps 14
- Private pool
- Landscaped garden

#### Outdoor area

- Private pool
- Sun beds
- Alfresco dining area
- BBQ
- Cold-water shower

Podere Calcheto | Page 2 of 8

#### Good to know

• The pool is open from the last Saturday of April until the first Saturday in October