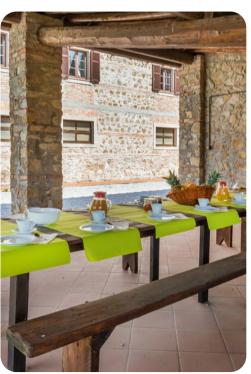

#### Unit 1

- Dining room
- Kitchenette and pantry
- Sitting room fireplace and satellite TV
- Bedroom Double bed, en-suite bathroom with shower
- Bedroom Double bed, shared bathroom with shower
- Bedroom King-size bed (convertible to 2 twin beds), shared bathroom with tub

### Unit 2

- Dining room
- Kitchenette
- Living room with fireplace and satellite TV
- Bedroom King-size bed (convertible to 2 twin beds), shared bathroom with shower
- Bedroom King-size bed (convertible to 2 twin beds), shared bathroom with tub
- Bedroom Double bed, shared bathroom
- Bedroom Double bed, shared bathroom