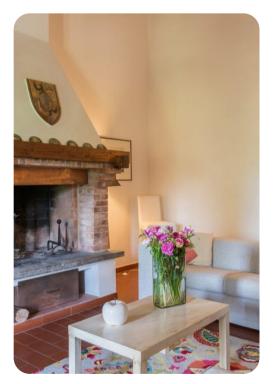

#### Unit 1

- Dining room
- Kitchenette and pantry
- Sitting room fireplace and satellite TV
- Bedroom Double bed, en-suite bathroom with shower
- Bedroom Double bed, shared bathroom with shower
- Bedroom King-size bed (convertible to 2 twin beds), shared bathroom with tub

### Unit 2

- Dining room
- Kitchenette
- Living room with fireplace and satellite TV
- Bedroom King-size bed (convertible to 2 twin beds), shared bathroom with shower
- Bedroom King-size bed (convertible to 2 twin beds), shared bathroom with tub
- Bedroom Double bed, shared bathroom
- Bedroom Double bed, shared bathroom