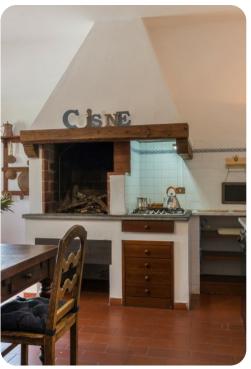

#### Unit 1

- Dining room
- Kitchenette and pantry
- Sitting room fireplace and satellite TV
- Bedroom Double bed, en-suite bathroom with shower
- Bedroom Double bed, shared bathroom with shower
- Bedroom King-size bed (convertible to 2 twin beds), shared bathroom with tub

### Unit 2

- Dining room
- Kitchenette
- Living room with fireplace and satellite TV
- Bedroom King-size bed (convertible to 2 twin beds), shared bathroom with shower
- Bedroom King-size bed (convertible to 2 twin beds), shared bathroom with tub
- Bedroom Double bed, shared bathroom
- Bedroom Double bed, shared bathroom