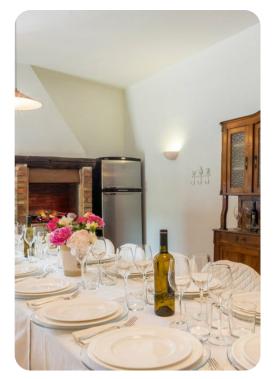

#### Unit 1

- Dining room
- Kitchenette and pantry
- Sitting room fireplace and satellite TV
- Bedroom Double bed, en-suite bathroom with shower
- Bedroom Double bed, shared bathroom with shower
- Bedroom King-size bed (convertible to 2 twin beds), shared bathroom with tub

### Unit 2

- Dining room
- Kitchenette
- Living room with fireplace and satellite TV
- Bedroom King-size bed (convertible to 2 twin beds), shared bathroom with shower
- Bedroom King-size bed (convertible to 2 twin beds), shared bathroom with tub
- Bedroom Double bed, shared bathroom
- Bedroom Double bed, shared bathroom