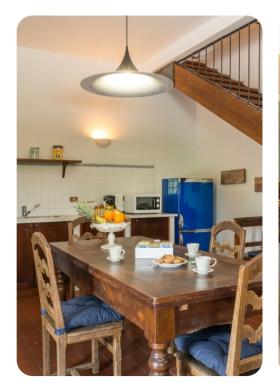

#### Unit 1

- Dining room
- Kitchenette and pantry
- Sitting room fireplace and satellite TV
- Bedroom Double bed, en-suite bathroom with shower
- Bedroom Double bed, shared bathroom with shower
- Bedroom King-size bed (convertible to 2 twin beds), shared bathroom with tub

### Unit 2

- Dining room
- Kitchenette
- Living room with fireplace and satellite TV
- Bedroom King-size bed (convertible to 2 twin beds), shared bathroom with shower
- Bedroom King-size bed (convertible to 2 twin beds), shared bathroom with tub
- Bedroom Double bed, shared bathroom
- Bedroom Double bed, shared bathroom