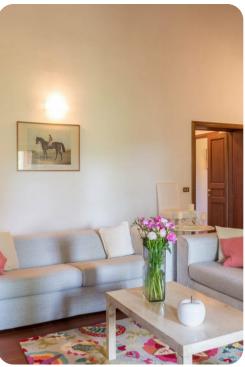

#### Unit 1

- Dining room
- Kitchenette and pantry
- Sitting room fireplace and satellite TV
- Bedroom Double bed, en-suite bathroom with shower
- Bedroom Double bed, shared bathroom with shower
- Bedroom King-size bed (convertible to 2 twin beds), shared bathroom with tub

### Unit 2

- Dining room
- Kitchenette
- Living room with fireplace and satellite TV
- Bedroom King-size bed (convertible to 2 twin beds), shared bathroom with shower
- Bedroom King-size bed (convertible to 2 twin beds), shared bathroom with tub
- Bedroom Double bed, shared bathroom
- Bedroom Double bed, shared bathroom