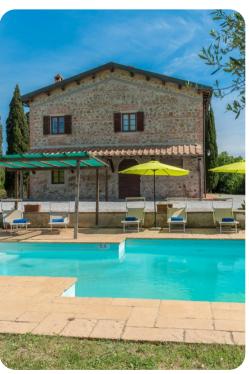

## **Key Features**

- 7 bedrooms
- 6 bathrooms
- Sleeps 14
- Private pool
- Landscaped garden

#### Outdoor area

- Private pool
- Sun beds
- Alfresco dining area
- BBQ
- Cold-water shower

Podere Calcheto | Page 2 of 8