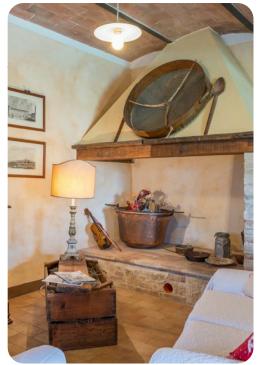

# Living area

- Open-plan living area
- Seating area with ornamental fireplace
- Dining area
- Equipped kitchen
- Additional living room with kitchenette on first floor