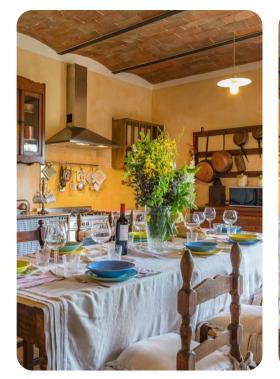

# Living area

- Open-plan living area
- Seating area with ornamental fireplace
- Dining area
- Equipped kitchen
- Additional living room with kitchenette on first floor