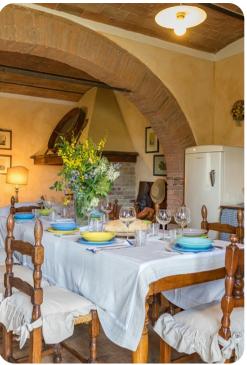

# Living area

- Open-plan living area
- Seating area with ornamental fireplace
- Dining area
- Equipped kitchen
- Additional living room with kitchenette on first floor