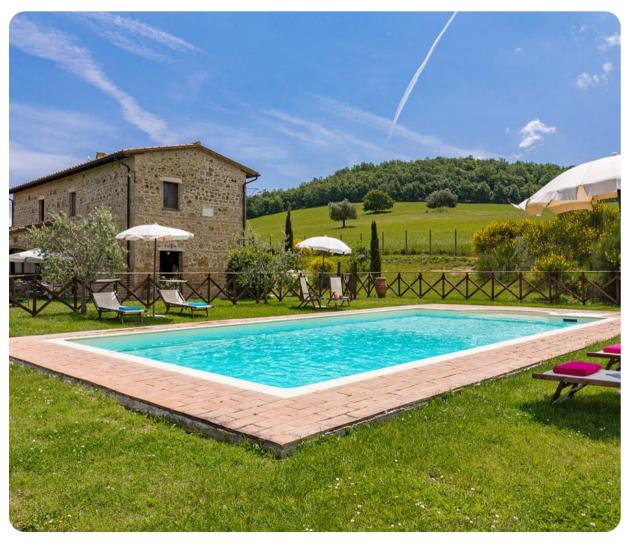

# **Key Features**

- 4 bedrooms
- 4 bathrooms
- Sleeps 8
- Private pool
- Landscaped garden

## Outdoor area

- Private pool
- Sun beds
- Outdoor dining area with BBQ

Podere Bagnolo | Page 2 of 8

## Good to know

- Pets: Yes, up to 2 pets small sized. 50,00 Euros per animal per week to be paid on site. Acceptance of animals to the facility must be previously authorised by the owner upon communication of the number of animals, size and breed.
- The pool will be open from the last Saturday in April to the first Saturday in October.