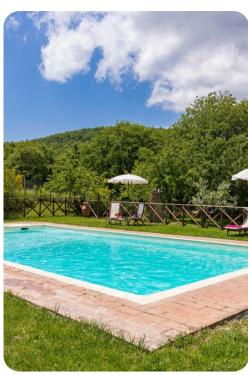

## Outdoor area

- Private pool
- Sun beds
- Outdoor dining area with BBQ

Podere Bagnolo | Page 2 of 8

## Good to know

- Pets: Yes, up to 2 pets small sized. 50,00 Euros per animal per week to be paid on site. Acceptance of animals to the facility must be previously authorised by the owner upon communication of the number of animals, size and breed.
- The pool will be open from the last Saturday in April to the first Saturday in October.