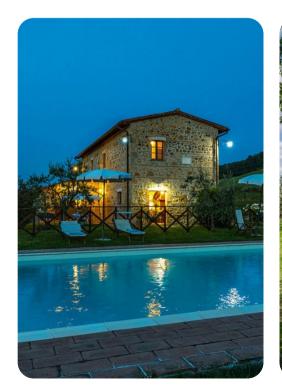

## Outdoor area

- Private pool
- Sun beds
- Outdoor dining area with BBQ

Podere Bagnolo | Page 2 of 8

## Good to know

- Pets: Yes, up to 2 pets small sized. 50,00 Euros per animal per week to be paid on site. Acceptance of animals to the facility must be previously authorised by the owner upon communication of the number of animals, size and breed.
- The pool will be open from the last Saturday in April to the first Saturday in October.