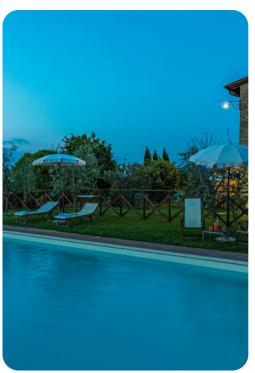

## Outdoor area

- Private pool
- Sun beds
- Outdoor dining area with BBQ

Podere Bagnolo | Page 2 of 8

## Good to know

- Pets: Yes, up to 2 pets small sized. 50,00 Euros per animal per week to be paid on site. Acceptance of animals to the facility must be previously authorised by the owner upon communication of the number of animals, size and breed.
- The pool will be open from the last Saturday in April to the first Saturday in October.