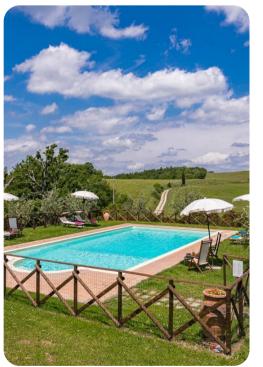

## Outdoor area

- Private pool
- Sun beds
- Outdoor dining area with BBQ

Podere Bagnolo | Page 2 of 8

## Good to know

- Pets: Yes, up to 2 pets small sized. 50,00 Euros per animal per week to be paid on site. Acceptance of animals to the facility must be previously authorised by the owner upon communication of the number of animals, size and breed.
- The pool will be open from the last Saturday in April to the first Saturday in October.