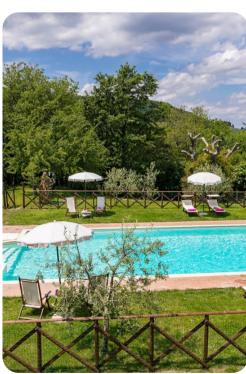

## Outdoor area

- Private pool
- Sun beds
- Outdoor dining area with BBQ

Podere Bagnolo | Page 2 of 8

## Good to know

- Pets: Yes, up to 2 pets small sized. 50,00 Euros per animal per week to be paid on site. Acceptance of animals to the facility must be previously authorised by the owner upon communication of the number of animals, size and breed.
- The pool will be open from the last Saturday in April to the first Saturday in October.