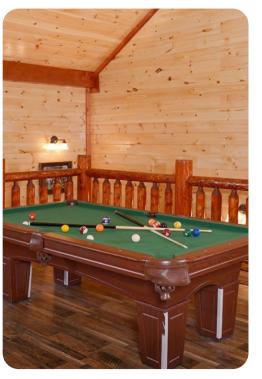

## Home Entertainment

- Home theater with cinema-style seating and TV
- Game room with pool table, air hockey table, foosball table, arcade-style games, comfortable sofas and TV
- Indoor pool