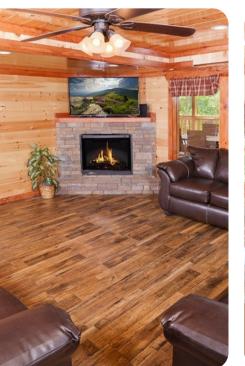

### Living Area

- Open-plan living area
- Tastefully furnished living room with comfortable sofas, fireplace and TV
- Fully equipped kitchen
- Breakfast bar with seating
- Dining area