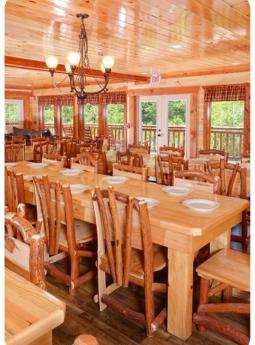

### Living Area

- Open-plan living area
- Tastefully furnished living room with comfortable sofas, fireplace and TV
- Fully equipped kitchen
- Breakfast bar with seating
- Dining area