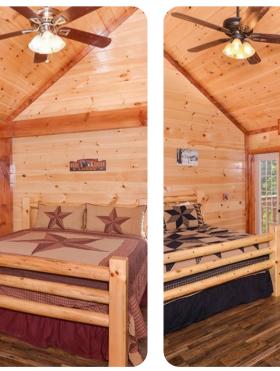

### Bedrooms

- Bedroom 1 King-size bed and sofa bed
- Bedroom 2 King-size bed and sofa bed
- Bedroom 3 King-size bed and sofa bed
- Bedroom 4 King-size bed and sofa bed
- Bedroom 5 King-size bed
- Bedroom 6 2 bunk beds (Queen-size)
- Bedroom 7 2 bunk beds (Queen-size)
- Bedroom 8 King-size bed and sofa bed
- Bedroom 9 King-size bed and sofa bed
- Bedroom 10 King-size bed and sofa bed
- Bedroom 11 King-size bed
- Bedroom 12 King-size bed and sofa bed