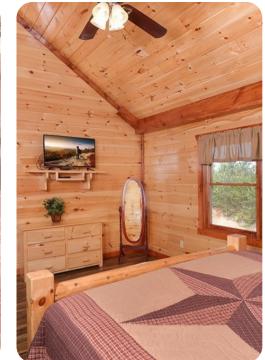

### Bedrooms

- Bedroom 1 King-size bed and sofa bed
- Bedroom 2 King-size bed and sofa bed
- Bedroom 3 King-size bed and sofa bed
- Bedroom 4 King-size bed and sofa bed
- Bedroom 5 King-size bed
- Bedroom 6 2 bunk beds (Queen-size)
- Bedroom 7 2 bunk beds (Queen-size)
- Bedroom 8 King-size bed and sofa bed
- Bedroom 9 King-size bed and sofa bed
- Bedroom 10 King-size bed and sofa bed
- Bedroom 11 King-size bed
- Bedroom 12 King-size bed and sofa bed