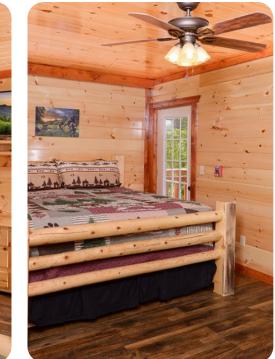

### Bedrooms

- Bedroom 1 King-size bed and sofa bed
- Bedroom 2 King-size bed and sofa bed
- Bedroom 3 King-size bed and sofa bed
- Bedroom 4 King-size bed and sofa bed
- Bedroom 5 King-size bed
- Bedroom 6 2 bunk beds (Queen-size)
- Bedroom 7 2 bunk beds (Queen-size)
- Bedroom 8 King-size bed and sofa bed
- Bedroom 9 King-size bed and sofa bed
- Bedroom 10 King-size bed and sofa bed
- Bedroom 11 King-size bed
- Bedroom 12 King-size bed and sofa bed