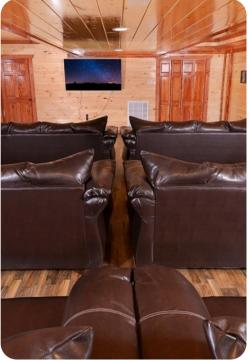

## Home Entertainment

- Home theater with cinema-style seating and TV
- Game room with pool table, air hockey table, foosball table, arcade-style games, comfortable sofas and TV
- Indoor pool