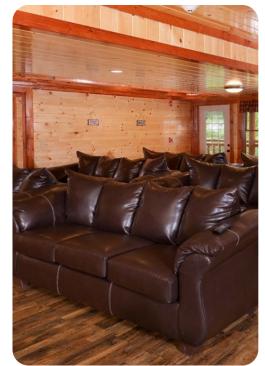

### Living Area

- Open-plan living area
- Tastefully furnished living room with comfortable sofas, fireplace and TV
- Fully equipped kitchen
- Breakfast bar with seating
- Dining area