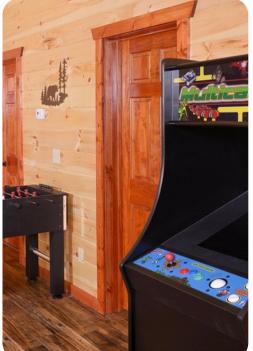

## Home Entertainment

- Home theater with cinema-style seating and TV
- Game room with pool table, air hockey table, foosball table, arcade-style games, comfortable sofas and TV
- Indoor pool