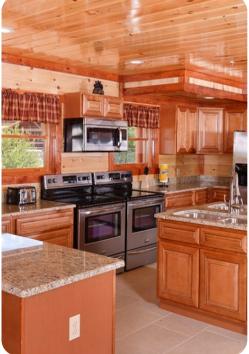

### Living Area

- Open-plan living area
- Tastefully furnished living room with comfortable sofas, fireplace and TV
- Fully equipped kitchen
- Breakfast bar with seating
- Dining area