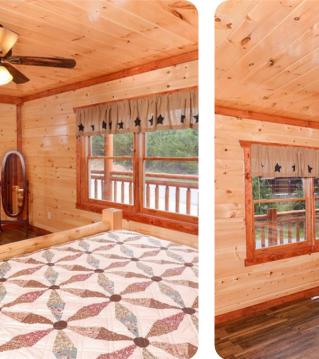

### Bedrooms

- Bedroom 1 King-size bed and sofa bed
- Bedroom 2 King-size bed and sofa bed
- Bedroom 3 King-size bed and sofa bed
- Bedroom 4 King-size bed and sofa bed
- Bedroom 5 King-size bed
- Bedroom 6 2 bunk beds (Queen-size)
- Bedroom 7 2 bunk beds (Queen-size)
- Bedroom 8 King-size bed and sofa bed
- Bedroom 9 King-size bed and sofa bed
- Bedroom 10 King-size bed and sofa bed
- Bedroom 11 King-size bed
- Bedroom 12 King-size bed and sofa bed