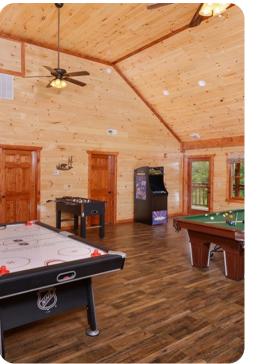

## Home Entertainment

- Home theater with cinema-style seating and TV
- Game room with pool table, air hockey table, foosball table, arcade-style games, comfortable sofas and TV
- Indoor pool