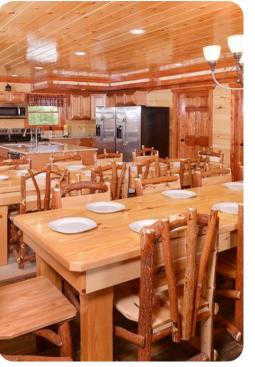

### Living Area

- Open-plan living area
- Tastefully furnished living room with comfortable sofas, fireplace and TV
- Fully equipped kitchen
- Breakfast bar with seating
- Dining area