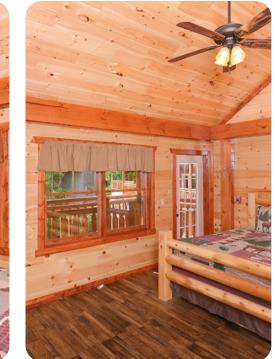

### Bedrooms

- Bedroom 1 King-size bed and sofa bed
- Bedroom 2 King-size bed and sofa bed
- Bedroom 3 King-size bed and sofa bed
- Bedroom 4 King-size bed and sofa bed
- Bedroom 5 King-size bed
- Bedroom 6 2 bunk beds (Queen-size)
- Bedroom 7 2 bunk beds (Queen-size)
- Bedroom 8 King-size bed and sofa bed
- Bedroom 9 King-size bed and sofa bed
- Bedroom 10 King-size bed and sofa bed
- Bedroom 11 King-size bed
- Bedroom 12 King-size bed and sofa bed