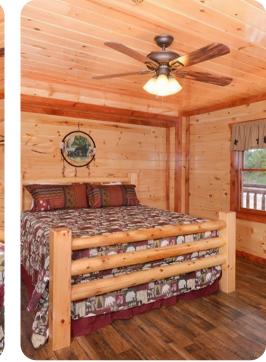

### Bedrooms

- Bedroom 1 King-size bed and sofa bed
- Bedroom 2 King-size bed and sofa bed
- Bedroom 3 King-size bed and sofa bed
- Bedroom 4 King-size bed and sofa bed
- Bedroom 5 King-size bed
- Bedroom 6 2 bunk beds (Queen-size)
- Bedroom 7 2 bunk beds (Queen-size)
- Bedroom 8 King-size bed and sofa bed
- Bedroom 9 King-size bed and sofa bed
- Bedroom 10 King-size bed and sofa bed
- Bedroom 11 King-size bed
- Bedroom 12 King-size bed and sofa bed