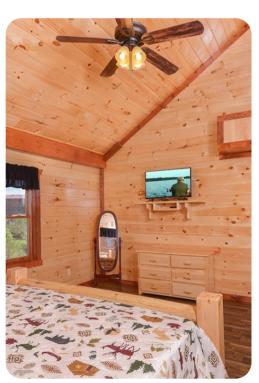

### Bedrooms

- Bedroom 1 King-size bed and sofa bed
- Bedroom 2 King-size bed and sofa bed
- Bedroom 3 King-size bed and sofa bed
- Bedroom 4 King-size bed and sofa bed
- Bedroom 5 King-size bed
- Bedroom 6 2 bunk beds (Queen-size)
- Bedroom 7 2 bunk beds (Queen-size)
- Bedroom 8 King-size bed and sofa bed
- Bedroom 9 King-size bed and sofa bed
- Bedroom 10 King-size bed and sofa bed
- Bedroom 11 King-size bed
- Bedroom 12 King-size bed and sofa bed