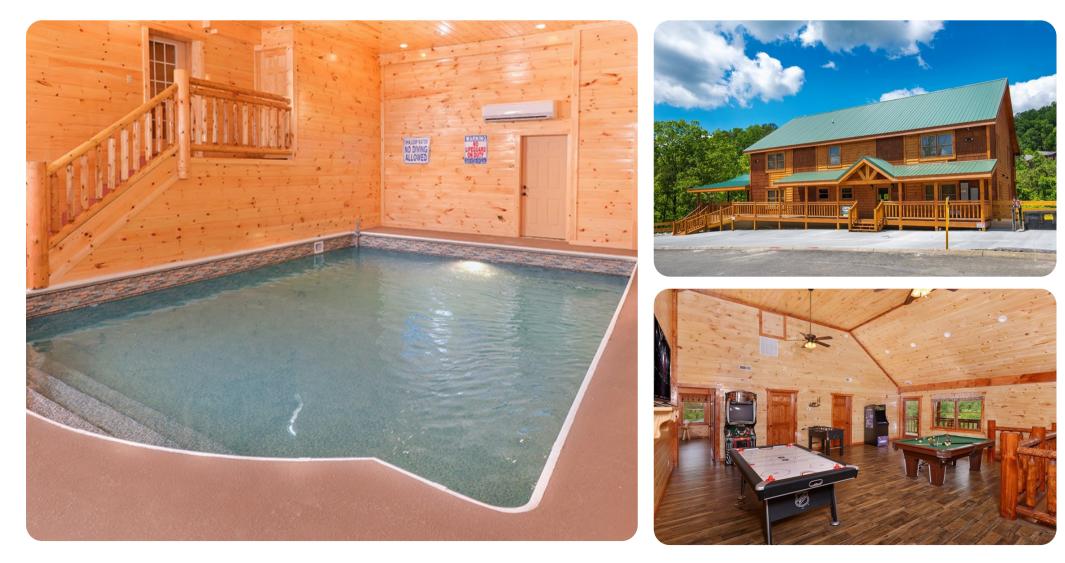

### **Key Features**

- 12 bedrooms
- 12.5 bathrooms
- Sleeps 52
- Private indoor pool
- Hot tub
- Home theater
- Game room

## Home Entertainment

- Home theater with cinema-style seating and TV
- Game room with pool table, air hockey table, foosball table, arcade-style games, comfortable sofas and TV
- Indoor pool