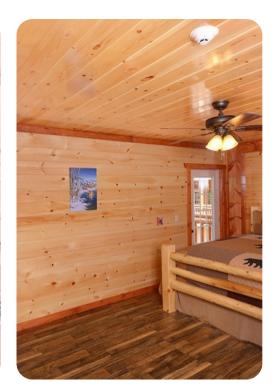

### Bedrooms

- Bedroom 1 King-size bed and sofa bed
- Bedroom 2 King-size bed and sofa bed
- Bedroom 3 King-size bed and sofa bed
- Bedroom 4 King-size bed and sofa bed
- Bedroom 5 King-size bed
- Bedroom 6 2 bunk beds (Queen-size)
- Bedroom 7 2 bunk beds (Queen-size)
- Bedroom 8 King-size bed and sofa bed
- Bedroom 9 King-size bed and sofa bed
- Bedroom 10 King-size bed and sofa bed
- Bedroom 11 King-size bed
- Bedroom 12 King-size bed and sofa bed