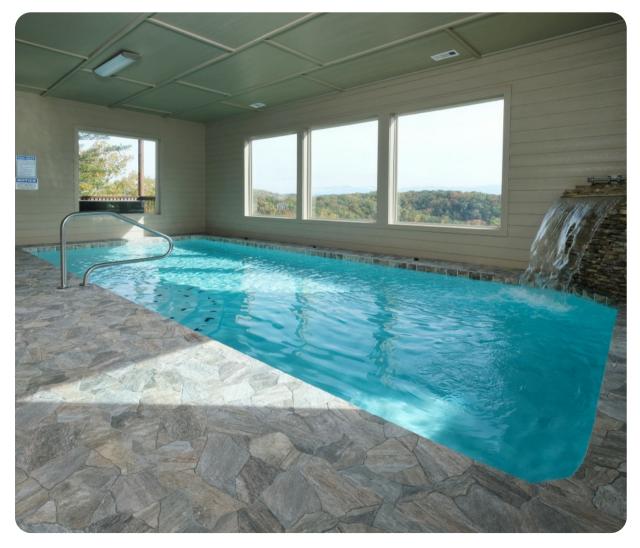

## **Key Features**

- 12 bedrooms
- 13.5 bathrooms
- Sleeps 48
- Private indoor pool
- Home theater
- Hot tub

#### Home Entertainment

- Home theater with projector screen and cinema-style seating
- Bar room
- Game room with pool table, poker table, comfortable sofas and TV
- Indoor pool

Pigeon Forge 86 | Page 2 of 8