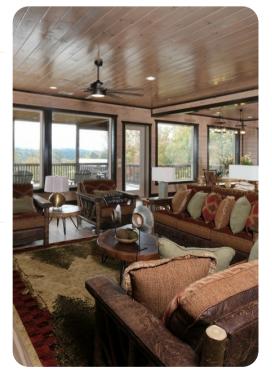

## Living Area

- Open-plan living area
- Tastefully furnished living room with comfortable sofas, fireplace and TV
- Fully equipped kitchen
- Breakfast bar with seating
- Dining area