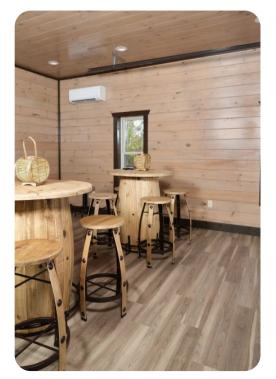

#### Home Entertainment

- Home theater with projector screen and cinema-style seating
- Bar room
- Game room with pool table, poker table, comfortable sofas and TV
- Indoor pool

Pigeon Forge 86 | Page 2 of 8