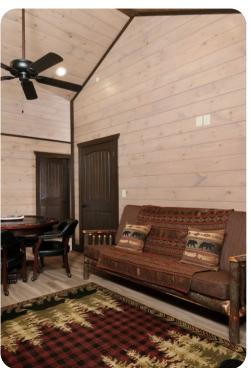

## Living Area

- Open-plan living area
- Tastefully furnished living room with comfortable sofas, fireplace and TV
- Fully equipped kitchen
- Breakfast bar with seating
- Dining area