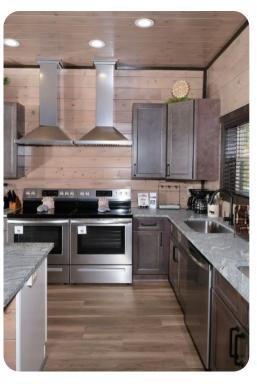

## Living Area

- Open-plan living area
- Tastefully furnished living room with comfortable sofas, fireplace and TV
- Fully equipped kitchen
- Breakfast bar with seating
- Dining area