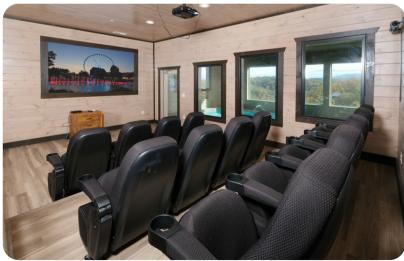

## **Key Features**

- 12 bedrooms
- 13.5 bathrooms
- Sleeps 48
- Private indoor pool
- Home theater
- Hot tub

#### Home Entertainment

- Home theater with projector screen and cinema-style seating
- Bar room
- Game room with pool table, poker table, comfortable sofas and TV
- Indoor pool

Pigeon Forge 86 | Page 2 of 8