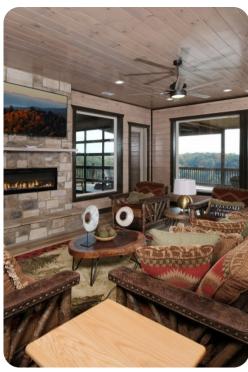

## Living Area

- Open-plan living area
- Tastefully furnished living room with comfortable sofas, fireplace and TV
- Fully equipped kitchen
- Breakfast bar with seating
- Dining area