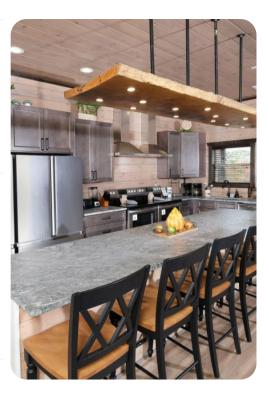

## Living Area

- Open-plan living area
- Tastefully furnished living room with comfortable sofas, fireplace and TV
- Fully equipped kitchen
- Breakfast bar with seating
- Dining area