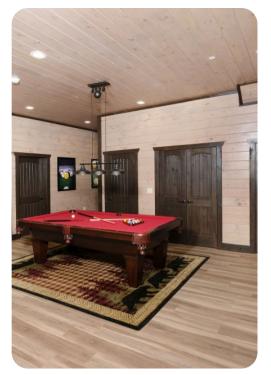

#### Home Entertainment

- Home theater with projector screen and cinema-style seating
- Bar room
- Game room with pool table, poker table, comfortable sofas and TV
- Indoor pool

Pigeon Forge 86 | Page 2 of 8