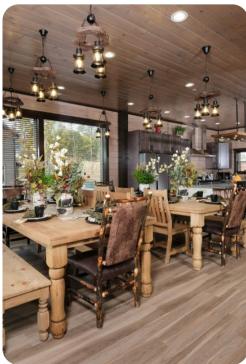

## Living Area

- Open-plan living area
- Tastefully furnished living room with comfortable sofas, fireplace and TV
- Fully equipped kitchen
- Breakfast bar with seating
- Dining area