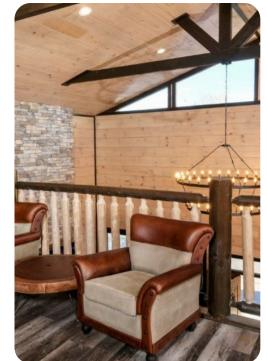

### Living Area

- Open-plan living area
- $\bullet\,$  Tastefully furnished living room with comfortable sofas, fireplace and TV
- Fully equipped kitchen
- Breakfast bar with seating
- Dining area