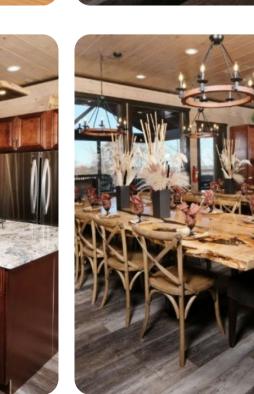

### Living Area

- Open-plan living area
- $\bullet\,$  Tastefully furnished living room with comfortable sofas, fireplace and TV
- Fully equipped kitchen
- Breakfast bar with seating
- Dining area