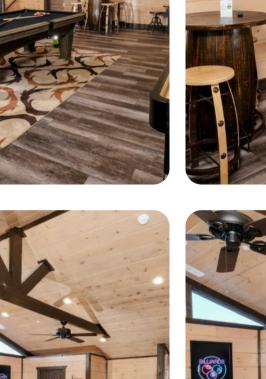

# Home Entertainment

- Home theater with cinema-style seating and TV
- Game room with pool table, poker table, comfortable sofas and TV
- Indoor pool
- Half-court Basketball Gym