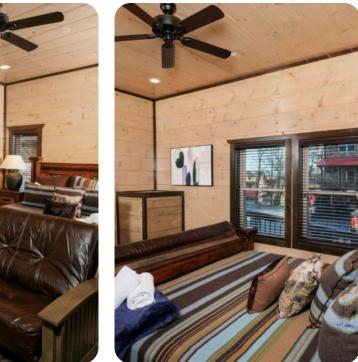

#### Bedrooms

- Bedroom 1 King-size bed and sofa bed
- Bedroom 2 King-size bed and sofa bed
- Bedroom 3 King-size bed and sofa bed
- Bedroom 4 King-size bed and sofa bed
- Bedroom 5 King-size bed and sofa bed
- Bedroom 6 King-size bed and sofa bed
- Bedroom 7 King-size bed and sofa bed
- Bedroom 8 King-size bed and sofa bed
- Bedroom 9 Bunk bed
- Bedroom 10 King-size bed and sofa bed
- Bedroom 11 Sofa bed and bunk bed
- Bedroom 12 King-size bed and sofa bed

### Living Area

- Open-plan living area
- $\bullet\,$  Tastefully furnished living room with comfortable sofas, fireplace and TV
- Fully equipped kitchen
- Breakfast bar with seating
- Dining area