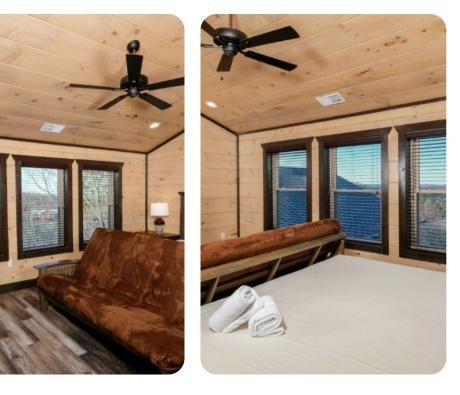

#### Bedrooms

- Bedroom 1 King-size bed and sofa bed
- Bedroom 2 King-size bed and sofa bed
- Bedroom 3 King-size bed and sofa bed
- Bedroom 4 King-size bed and sofa bed
- Bedroom 5 King-size bed and sofa bed
- Bedroom 6 King-size bed and sofa bed
- Bedroom 7 King-size bed and sofa bed
- Bedroom 8 King-size bed and sofa bed
- Bedroom 9 Bunk bed
- Bedroom 10 King-size bed and sofa bed
- Bedroom 11 Sofa bed and bunk bed
- Bedroom 12 King-size bed and sofa bed

### Living Area

- Open-plan living area
- $\bullet\,$  Tastefully furnished living room with comfortable sofas, fireplace and TV
- Fully equipped kitchen
- Breakfast bar with seating
- Dining area