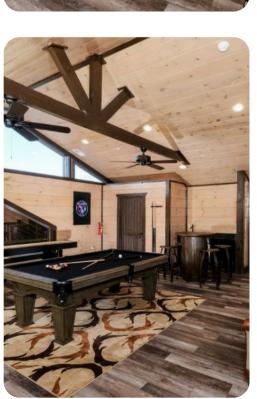

# Home Entertainment

- Home theater with cinema-style seating and TV
- Game room with pool table, poker table, comfortable sofas and TV
- Indoor pool
- Half-court Basketball Gym