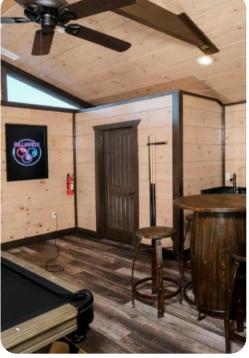

# Home Entertainment

- Home theater with cinema-style seating and TV
- Game room with pool table, poker table, comfortable sofas and TV
- Indoor pool
- Half-court Basketball Gym