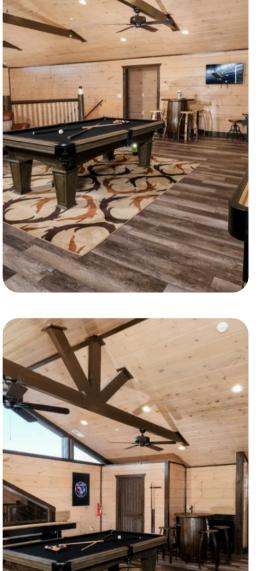

# Home Entertainment

- Home theater with cinema-style seating and TV
- Game room with pool table, poker table, comfortable sofas and TV
- Indoor pool
- Half-court Basketball Gym