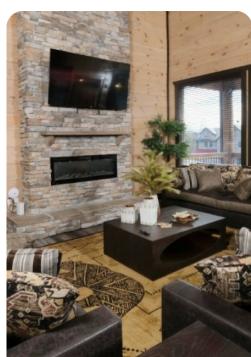

### Living Area

- Open-plan living area
- $\bullet\,$  Tastefully furnished living room with comfortable sofas, fireplace and TV
- Fully equipped kitchen
- Breakfast bar with seating
- Dining area