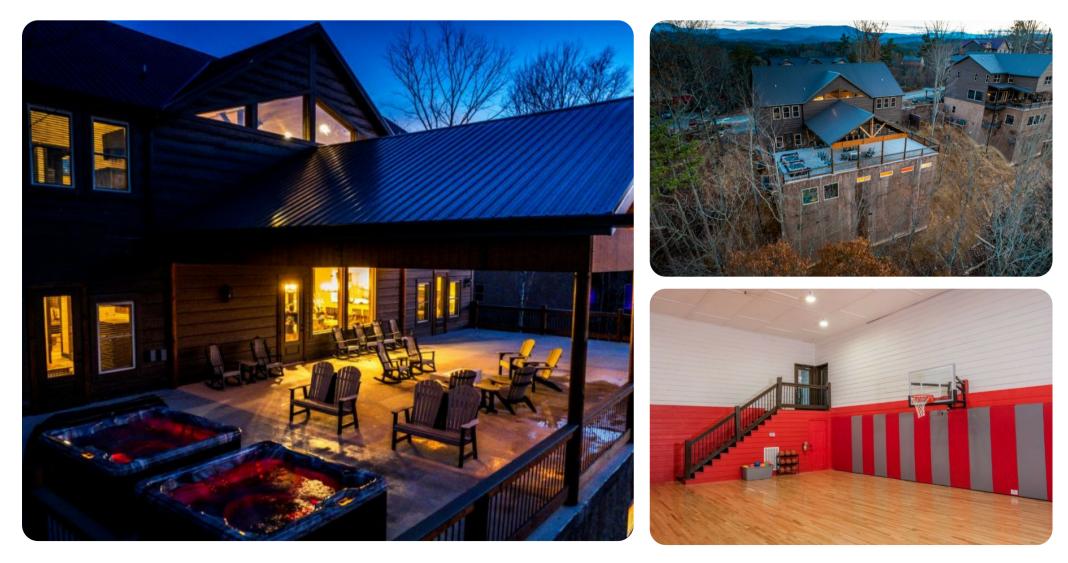

#### **Key Features**

- 12 bedrooms
- 12.5 bathrooms
- Sleeps 54
- Private pool
- Home theater
- Hot tub
- Half-court Basketball Gym

# Home Entertainment

- Home theater with cinema-style seating and TV
- Game room with pool table, poker table, comfortable sofas and TV
- Indoor pool
- Half-court Basketball Gym

## Outdoor Area

- 2 Hot tub
- Balconies with stunning views
- Alfresco dining