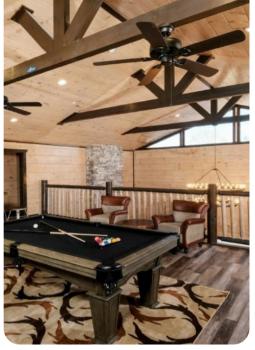

# Home Entertainment

- Home theater with cinema-style seating and TV
- Game room with pool table, poker table, comfortable sofas and TV
- Indoor pool
- Half-court Basketball Gym