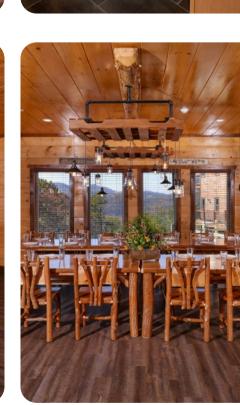

### Living Area

- Open-plan living area
- Tastefully furnished living room with comfortable sofas, fireplace and TV
- Fully equipped kitchen
- Breakfast bar with seating
- Dining area