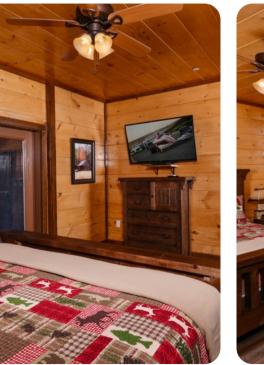

#### Bedrooms

- Bedroom 1 King-size bed
- Bedroom 2 King-size bed
- Bedroom 3 King-size bed
- Bedroom 4 King-size bed
- Bedroom 5 King-size bed and sofa bed
- Bedroom 6 King-size bed and sofa bed
- Bedroom 7 2 bunk beds (Queen-size)
- Bedroom 8 King-size bed and sofa bed
- Bedroom 9 King-size bed and sofa bed
- Bedroom 10 King-size bed and sofa bed
- Bedroom 11 3 bunk beds (Queen-size)
- Bedroom 12 King-size bed