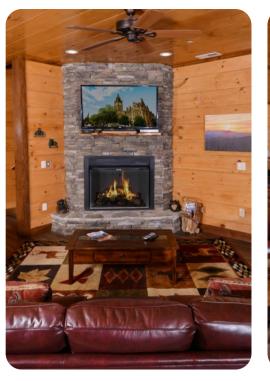

### Living Area

- Open-plan living area
- Tastefully furnished living room with comfortable sofas, fireplace and TV
- Fully equipped kitchen
- Breakfast bar with seating
- Dining area