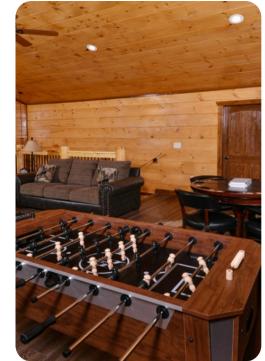

## Home Entertainment

- Home theater with cinema-style seating and TV
- Game room with pool table, poker table, comfortable sofas and TV
- Indoor pool