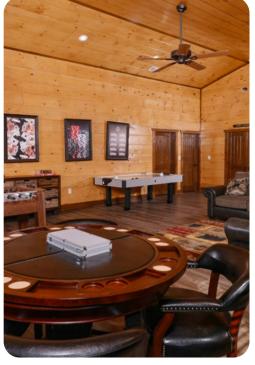

## Home Entertainment

- Home theater with cinema-style seating and TV
- Game room with pool table, poker table, comfortable sofas and TV
- Indoor pool