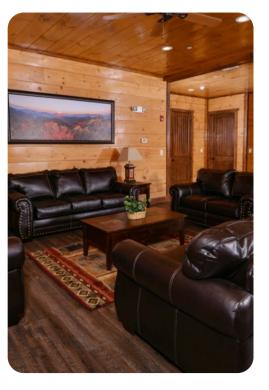

### Living Area

- Open-plan living area
- Tastefully furnished living room with comfortable sofas, fireplace and TV
- Fully equipped kitchen
- Breakfast bar with seating
- Dining area