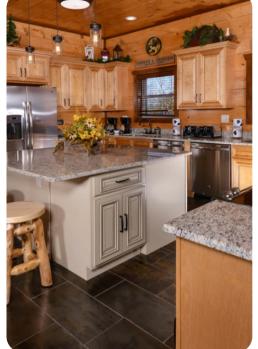

### Living Area

- Open-plan living area
- Tastefully furnished living room with comfortable sofas, fireplace and TV
- Fully equipped kitchen
- Breakfast bar with seating
- Dining area