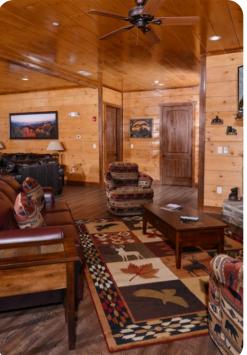

### Living Area

- Open-plan living area
- Tastefully furnished living room with comfortable sofas, fireplace and TV
- Fully equipped kitchen
- Breakfast bar with seating
- Dining area