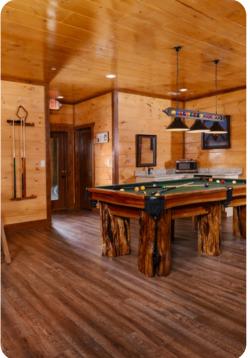

## Home Entertainment

- Home theater with cinema-style seating and TV
- Game room with pool table, poker table, comfortable sofas and TV
- Indoor pool