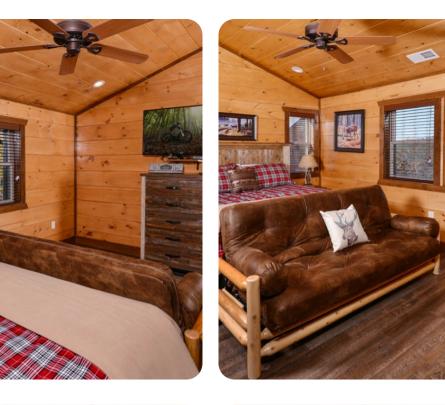

#### Bedrooms

- Bedroom 1 King-size bed
- Bedroom 2 King-size bed
- Bedroom 3 King-size bed
- Bedroom 4 King-size bed
- Bedroom 5 King-size bed and sofa bed
- Bedroom 6 King-size bed and sofa bed
- Bedroom 7 2 bunk beds (Queen-size)
- Bedroom 8 King-size bed and sofa bed
- Bedroom 9 King-size bed and sofa bed
- Bedroom 10 King-size bed and sofa bed
- Bedroom 11 3 bunk beds (Queen-size)
- Bedroom 12 King-size bed