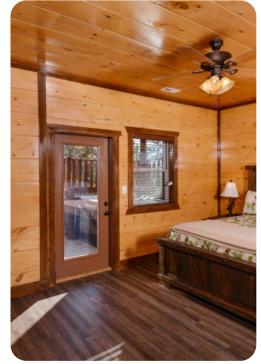

#### Bedrooms

- Bedroom 1 King-size bed
- Bedroom 2 King-size bed
- Bedroom 3 King-size bed
- Bedroom 4 King-size bed
- Bedroom 5 King-size bed and sofa bed
- Bedroom 6 King-size bed and sofa bed
- Bedroom 7 2 bunk beds (Queen-size)
- Bedroom 8 King-size bed and sofa bed
- Bedroom 9 King-size bed and sofa bed
- Bedroom 10 King-size bed and sofa bed
- Bedroom 11 3 bunk beds (Queen-size)
- Bedroom 12 King-size bed