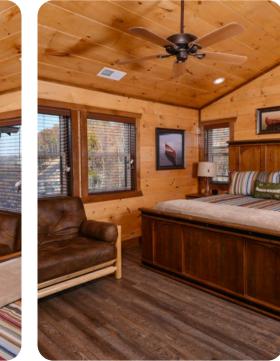

#### Bedrooms

- Bedroom 1 King-size bed
- Bedroom 2 King-size bed
- Bedroom 3 King-size bed
- Bedroom 4 King-size bed
- Bedroom 5 King-size bed and sofa bed
- Bedroom 6 King-size bed and sofa bed
- Bedroom 7 2 bunk beds (Queen-size)
- Bedroom 8 King-size bed and sofa bed
- Bedroom 9 King-size bed and sofa bed
- Bedroom 10 King-size bed and sofa bed
- Bedroom 11 3 bunk beds (Queen-size)
- Bedroom 12 King-size bed