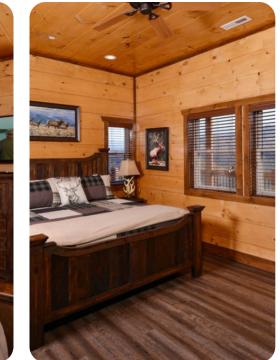

#### Bedrooms

- Bedroom 1 King-size bed
- Bedroom 2 King-size bed
- Bedroom 3 King-size bed
- Bedroom 4 King-size bed
- Bedroom 5 King-size bed and sofa bed
- Bedroom 6 King-size bed and sofa bed
- Bedroom 7 2 bunk beds (Queen-size)
- Bedroom 8 King-size bed and sofa bed
- Bedroom 9 King-size bed and sofa bed
- Bedroom 10 King-size bed and sofa bed
- Bedroom 11 3 bunk beds (Queen-size)
- Bedroom 12 King-size bed