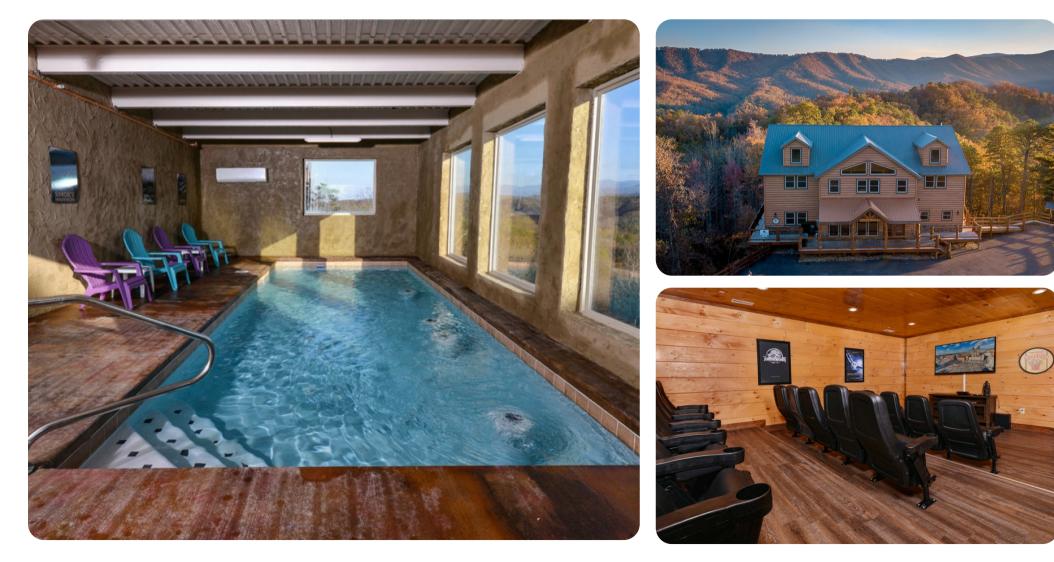

## Home Entertainment

- Home theater with cinema-style seating and TV
- Game room with pool table, poker table, comfortable sofas and TV
- Indoor pool