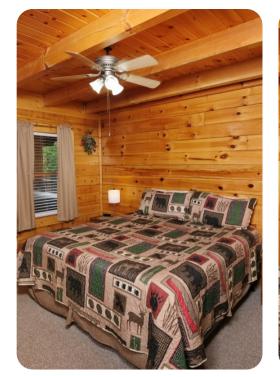

When you're hungry, grab a snack or cook up a storm in the fully equipped kitchen that's outfitted with everything but the ingredients! Plenty of bar seating offers space to enjoy meals and set up a laptop as needed. In the loft, play foosball and air hockey before saying goodnight to the kids or other guests. Each sleeping space has a TV, and there's a mix of 2 kings, 2 queens, and 1 queen sleeper in the home.