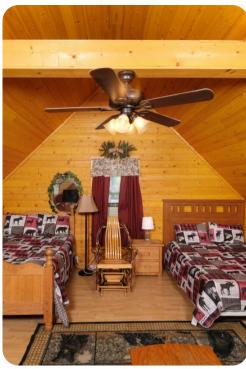

When you're hungry, grab a snack or cook up a storm in the fully equipped kitchen that's outfitted with everything but the ingredients! Plenty of bar seating offers space to enjoy meals and set up a laptop as needed. In the loft, play foosball and air hockey before saying goodnight to the kids or other guests. Each sleeping space has a TV, and there's a mix of 2 kings, 2 queens, and 1 queen sleeper in the home.