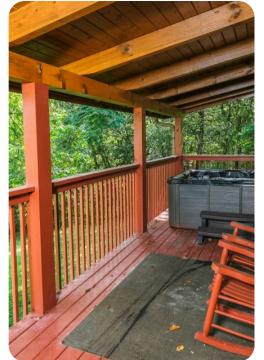

Follow easier roads to a flat, paved driveway that leads to your cabin escape tucked away in the trees and nestled by a running creek. Soak in the bubbly hot tub to unwind for a spell after exploring downtown attractions and the nearby national park. Head inside to get cozy by the gas fireplace on chilly evenings that pair perfectly with hot cocoa or local wine. You can also flip on the TV for DVD/Bluray entertainment anytime.

For more entertainment, play arcade games, take a stroll to the stream, play catch with your dog in the huge yard, or tap into the free Wi-Fi to stay connected. There's also a firepit, rocking chairs, a charcoal grill, a washer/dryer, and a community playground for guest use.