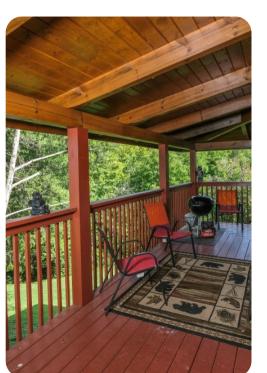

For more entertainment, play arcade games, take a stroll to the stream, play catch with your dog in the huge yard, or tap into the free Wi-Fi to stay connected. There's also a firepit, rocking chairs, a charcoal grill, a washer/dryer, and a community playground for guest use.