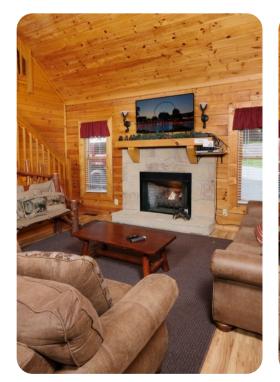

Follow easier roads to a flat, paved driveway that leads to your cabin escape tucked away in the trees and nestled by a running creek. Soak in the bubbly hot tub to unwind for a spell after exploring downtown attractions and the nearby national park. Head inside to get cozy by the gas fireplace on chilly evenings that pair perfectly with hot cocoa or local wine. You can also flip on the TV for DVD/Bluray entertainment anytime.