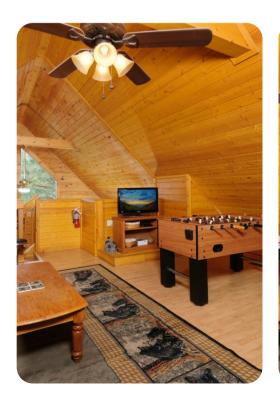

When you're hungry, grab a snack or cook up a storm in the fully equipped kitchen that's outfitted with everything but the ingredients! Plenty of bar seating offers space to enjoy meals and set up a laptop as needed. In the loft, play foosball and air hockey before saying goodnight to the kids or other guests. Each sleeping space has a TV, and there's a mix of 2 kings, 2 queens, and 1 queen sleeper in the home.

For more entertainment, play arcade games, take a stroll to the stream, play catch with your dog in the huge yard, or tap into the free Wi-Fi to stay connected. There's also a firepit, rocking chairs, a charcoal grill, a washer/dryer, and a community playground for guest use.