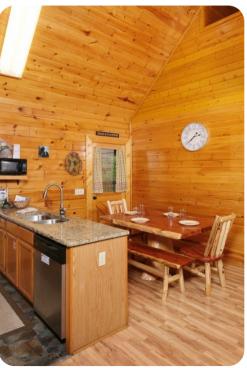

When you're hungry, grab a snack or cook up a storm in the fully equipped kitchen that's outfitted with everything but the ingredients! Plenty of bar seating offers space to enjoy meals and set up a laptop as needed. In the loft, play foosball and air hockey before saying goodnight to the kids or other guests. Each sleeping space has a TV, and there's a mix of 2 kings, 2 queens, and 1 queen sleeper in the home.