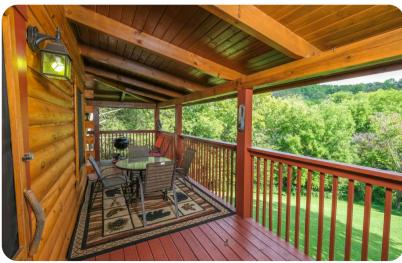

For more entertainment, play arcade games, take a stroll to the stream, play catch with your dog in the huge yard, or tap into the free Wi-Fi to stay connected. There's also a firepit, rocking chairs, a charcoal grill, a washer/dryer, and a community playground for guest use.