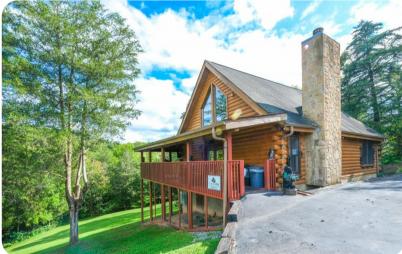

## Pigeon Forge 36

This charming and inviting cabin offers a space to get away from the world and enjoy the peace and serenity in the Great Smoky Mountains of Pigeon Forge, Tennessee. This pet-friendly, 2-bedroom + loft, 2-bathroom cabin can accommodate up to 10 guests and features nice amenities to keep friends and family entertained throughout your memorable stay.

Follow easier roads to a flat, paved driveway that leads to your cabin escape tucked away in the trees and nestled by a running creek. Soak in the bubbly hot tub to unwind for a spell after exploring downtown attractions and the nearby national park. Head inside to get cozy by the gas fireplace on chilly evenings that pair perfectly with hot cocoa or local wine. You can also flip on the TV for DVD/Bluray entertainment anytime.