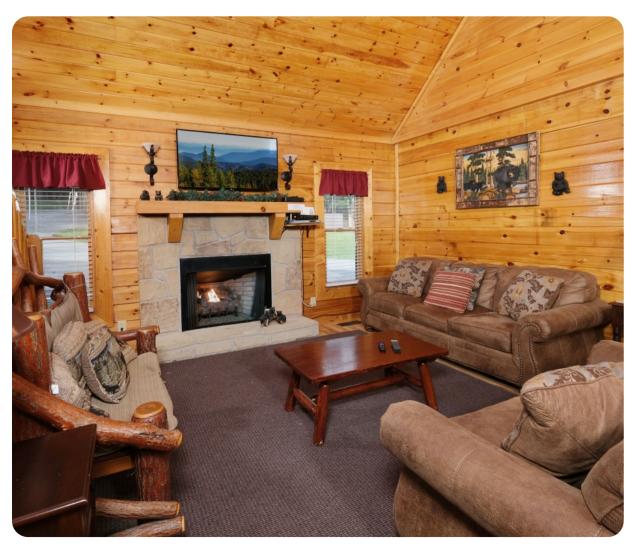

Follow easier roads to a flat, paved driveway that leads to your cabin escape tucked away in the trees and nestled by a running creek. Soak in the bubbly hot tub to unwind for a spell after exploring downtown attractions and the nearby national park. Head inside to get cozy by the gas fireplace on chilly evenings that pair perfectly with hot cocoa or local wine. You can also flip on the TV for DVD/Bluray entertainment anytime.

When you're hungry, grab a snack or cook up a storm in the fully equipped kitchen that's outfitted with everything but the ingredients! Plenty of bar seating offers space to enjoy meals and set up a laptop as needed. In the loft, play foosball and air hockey before saying goodnight to the kids or other guests. Each sleeping space has a TV, and there's a mix of 2 kings, 2 queens, and 1 queen sleeper in the home.