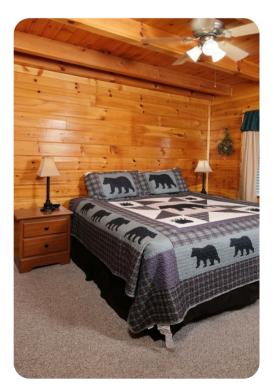

When you're hungry, grab a snack or cook up a storm in the fully equipped kitchen that's outfitted with everything but the ingredients! Plenty of bar seating offers space to enjoy meals and set up a laptop as needed. In the loft, play foosball and air hockey before saying goodnight to the kids or other guests. Each sleeping space has a TV, and there's a mix of 2 kings, 2 queens, and 1 queen sleeper in the home.