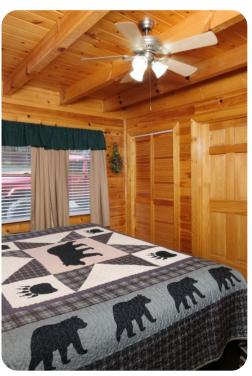

When you're hungry, grab a snack or cook up a storm in the fully equipped kitchen that's outfitted with everything but the ingredients! Plenty of bar seating offers space to enjoy meals and set up a laptop as needed. In the loft, play foosball and air hockey before saying goodnight to the kids or other guests. Each sleeping space has a TV, and there's a mix of 2 kings, 2 queens, and 1 queen sleeper in the home.