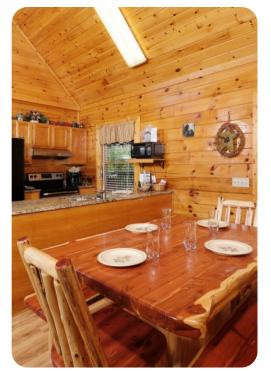

When you're hungry, grab a snack or cook up a storm in the fully equipped kitchen that's outfitted with everything but the ingredients! Plenty of bar seating offers space to enjoy meals and set up a laptop as needed. In the loft, play foosball and air hockey before saying goodnight to the kids or other guests. Each sleeping space has a TV, and there's a mix of 2 kings, 2 queens, and 1 queen sleeper in the home.