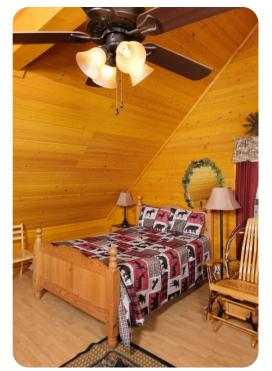

When you're hungry, grab a snack or cook up a storm in the fully equipped kitchen that's outfitted with everything but the ingredients! Plenty of bar seating offers space to enjoy meals and set up a laptop as needed. In the loft, play foosball and air hockey before saying goodnight to the kids or other guests. Each sleeping space has a TV, and there's a mix of 2 kings, 2 queens, and 1 queen sleeper in the home.