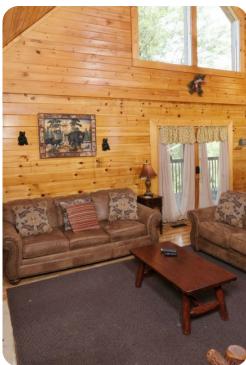

Follow easier roads to a flat, paved driveway that leads to your cabin escape tucked away in the trees and nestled by a running creek. Soak in the bubbly hot tub to unwind for a spell after exploring downtown attractions and the nearby national park. Head inside to get cozy by the gas fireplace on chilly evenings that pair perfectly with hot cocoa or local wine. You can also flip on the TV for DVD/Bluray entertainment anytime.