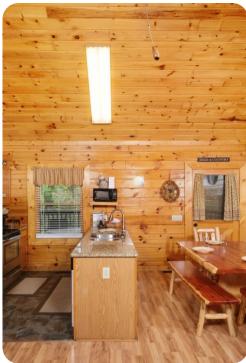

When you're hungry, grab a snack or cook up a storm in the fully equipped kitchen that's outfitted with everything but the ingredients! Plenty of bar seating offers space to enjoy meals and set up a laptop as needed. In the loft, play foosball and air hockey before saying goodnight to the kids or other guests. Each sleeping space has a TV, and there's a mix of 2 kings, 2 queens, and 1 queen sleeper in the home.