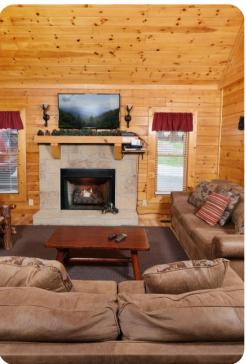

Follow easier roads to a flat, paved driveway that leads to your cabin escape tucked away in the trees and nestled by a running creek. Soak in the bubbly hot tub to unwind for a spell after exploring downtown attractions and the nearby national park. Head inside to get cozy by the gas fireplace on chilly evenings that pair perfectly with hot cocoa or local wine. You can also flip on the TV for DVD/Bluray entertainment anytime.