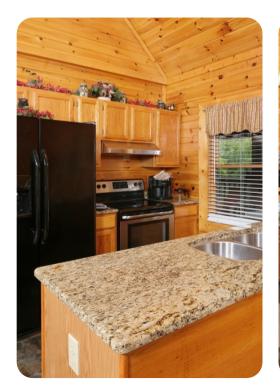

When you're hungry, grab a snack or cook up a storm in the fully equipped kitchen that's outfitted with everything but the ingredients! Plenty of bar seating offers space to enjoy meals and set up a laptop as needed. In the loft, play foosball and air hockey before saying goodnight to the kids or other guests. Each sleeping space has a TV, and there's a mix of 2 kings, 2 queens, and 1 queen sleeper in the home.