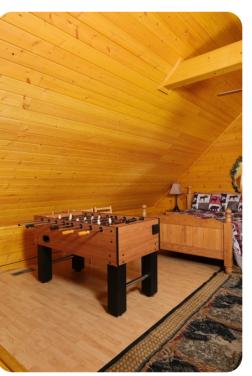

When you're hungry, grab a snack or cook up a storm in the fully equipped kitchen that's outfitted with everything but the ingredients! Plenty of bar seating offers space to enjoy meals and set up a laptop as needed. In the loft, play foosball and air hockey before saying goodnight to the kids or other guests. Each sleeping space has a TV, and there's a mix of 2 kings, 2 queens, and 1 queen sleeper in the home.