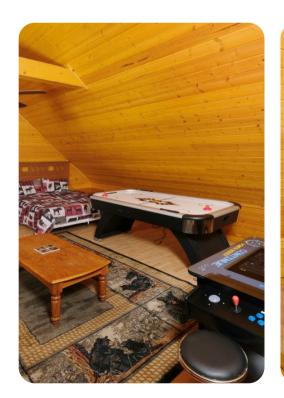

When you're hungry, grab a snack or cook up a storm in the fully equipped kitchen that's outfitted with everything but the ingredients! Plenty of bar seating offers space to enjoy meals and set up a laptop as needed. In the loft, play foosball and air hockey before saying goodnight to the kids or other guests. Each sleeping space has a TV, and there's a mix of 2 kings, 2 queens, and 1 queen sleeper in the home.

For more entertainment, play arcade games, take a stroll to the stream, play catch with your dog in the huge yard, or tap into the free Wi-Fi to stay connected. There's also a firepit, rocking chairs, a charcoal grill, a washer/dryer, and a community playground for guest use.