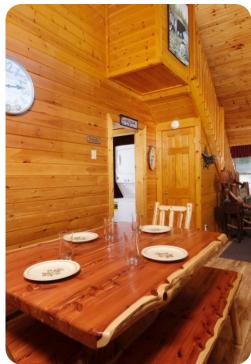

When you're hungry, grab a snack or cook up a storm in the fully equipped kitchen that's outfitted with everything but the ingredients! Plenty of bar seating offers space to enjoy meals and set up a laptop as needed. In the loft, play foosball and air hockey before saying goodnight to the kids or other guests. Each sleeping space has a TV, and there's a mix of 2 kings, 2 queens, and 1 queen sleeper in the home.