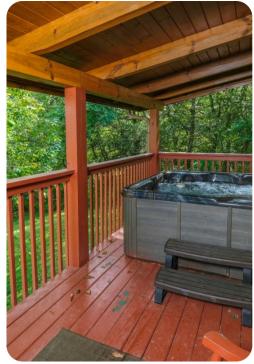

Follow easier roads to a flat, paved driveway that leads to your cabin escape tucked away in the trees and nestled by a running creek. Soak in the bubbly hot tub to unwind for a spell after exploring downtown attractions and the nearby national park. Head inside to get cozy by the gas fireplace on chilly evenings that pair perfectly with hot cocoa or local wine. You can also flip on the TV for DVD/Bluray entertainment anytime.