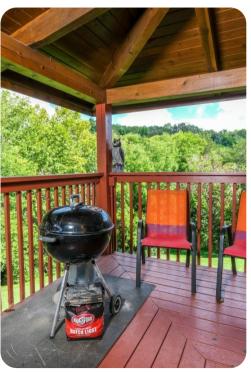

For more entertainment, play arcade games, take a stroll to the stream, play catch with your dog in the huge yard, or tap into the free Wi-Fi to stay connected. There's also a firepit, rocking chairs, a charcoal grill, a washer/dryer, and a community playground for guest use.