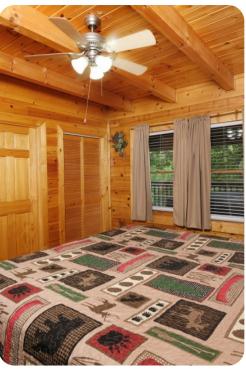

When you're hungry, grab a snack or cook up a storm in the fully equipped kitchen that's outfitted with everything but the ingredients! Plenty of bar seating offers space to enjoy meals and set up a laptop as needed. In the loft, play foosball and air hockey before saying goodnight to the kids or other guests. Each sleeping space has a TV, and there's a mix of 2 kings, 2 queens, and 1 queen sleeper in the home.