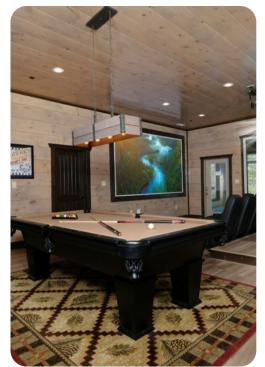

If you love the exteriors, you're sure to be blown away by the interiors of this cabin, boasting a private indoor pool with waterfall features and stone wall, a chic living room with a big screen TV and beautiful views, a fun theater room with a big screen TV and DVD player, a pool table and arcade games, and a gorgeous fully equipped kitchen decked out with a huge eat-at island, double appliances (2 refrigerators, 2 stoves/ovens, 2 dishwashers, etc.), and tons of dining space looking out over the hills.