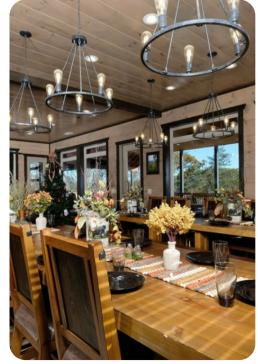

If you love the exteriors, you're sure to be blown away by the interiors of this cabin, boasting a private indoor pool with waterfall features and stone wall, a chic living room with a big screen TV and beautiful views, a fun theater room with a big screen TV and DVD player, a pool table and arcade games, and a gorgeous fully equipped kitchen decked out with a huge eat-at island, double appliances (2 refrigerators, 2 stoves/ovens, 2 dishwashers, etc.), and tons of dining space looking out over the hills.

Each space including the bathrooms has been designed with style and function in mind. Sit down at the large dining tables for group meals or board games at night, relax in the beautiful bedrooms after busy days playing downtown, clean up in the spa-like bathrooms, enjoy TVs in the bedrooms, cozy up in front of the electric fireplace, and take advantage of conveniences like a washer/dryer and wireless internet!