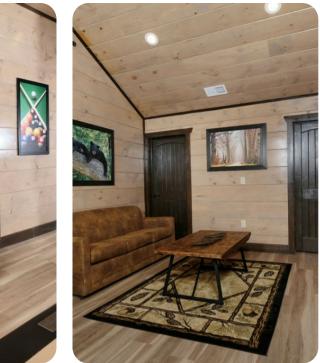

If you love the exteriors, you're sure to be blown away by the interiors of this cabin, boasting a private indoor pool with waterfall features and stone wall, a chic living room with a big screen TV and beautiful views, a fun theater room with a big screen TV and DVD player, a pool table and arcade games, and a gorgeous fully equipped kitchen decked out with a huge eat-at island, double appliances (2 refrigerators, 2 stoves/ovens, 2 dishwashers, etc.), and tons of dining space looking out over the hills.