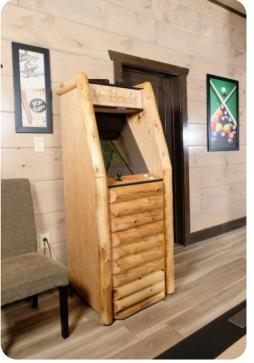

If you love the exteriors, you're sure to be blown away by the interiors of this cabin, boasting a private indoor pool with waterfall features and stone wall, a chic living room with a big screen TV and beautiful views, a fun theater room with a big screen TV and DVD player, a pool table and arcade games, and a gorgeous fully equipped kitchen decked out with a huge eat-at island, double appliances (2 refrigerators, 2 stoves/ovens, 2 dishwashers, etc.), and tons of dining space looking out over the hills.