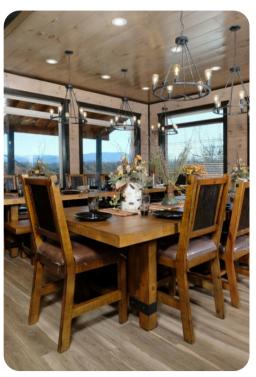

If you love the exteriors, you're sure to be blown away by the interiors of this cabin, boasting a private indoor pool with waterfall features and stone wall, a chic living room with a big screen TV and beautiful views, a fun theater room with a big screen TV and DVD player, a pool table and arcade games, and a gorgeous fully equipped kitchen decked out with a huge eat-at island, double appliances (2 refrigerators, 2 stoves/ovens, 2 dishwashers, etc.), and tons of dining space looking out over the hills.

Each space including the bathrooms has been designed with style and function in mind. Sit down at the large dining tables for group meals or board games at night, relax in the beautiful bedrooms after busy days playing downtown, clean up in the spa-like bathrooms, enjoy TVs in the bedrooms, cozy up in front of the electric fireplace, and take advantage of conveniences like a washer/dryer and wireless internet!