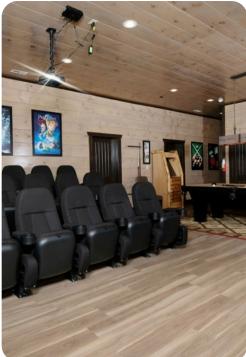

If you love the exteriors, you're sure to be blown away by the interiors of this cabin, boasting a private indoor pool with waterfall features and stone wall, a chic living room with a big screen TV and beautiful views, a fun theater room with a big screen TV and DVD player, a pool table and arcade games, and a gorgeous fully equipped kitchen decked out with a huge eat-at island, double appliances (2 refrigerators, 2 stoves/ovens, 2 dishwashers, etc.), and tons of dining space looking out over the hills.