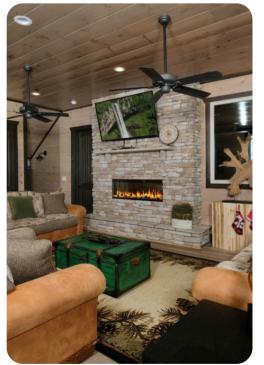

If you love the exteriors, you're sure to be blown away by the interiors of this cabin, boasting a private indoor pool with waterfall features and stone wall, a chic living room with a big screen TV and beautiful views, a fun theater room with a big screen TV and DVD player, a pool table and arcade games, and a gorgeous fully equipped kitchen decked out with a huge eat-at island, double appliances (2 refrigerators, 2 stoves/ovens, 2 dishwashers, etc.), and tons of dining space looking out over the hills.

Each space including the bathrooms has been designed with style and function in mind. Sit down at the large dining tables for group meals or board games at night, relax in the beautiful bedrooms after busy days playing downtown, clean up in the spa-like bathrooms, enjoy TVs in the bedrooms, cozy up in front of the electric fireplace, and take advantage of conveniences like a washer/dryer and wireless internet!