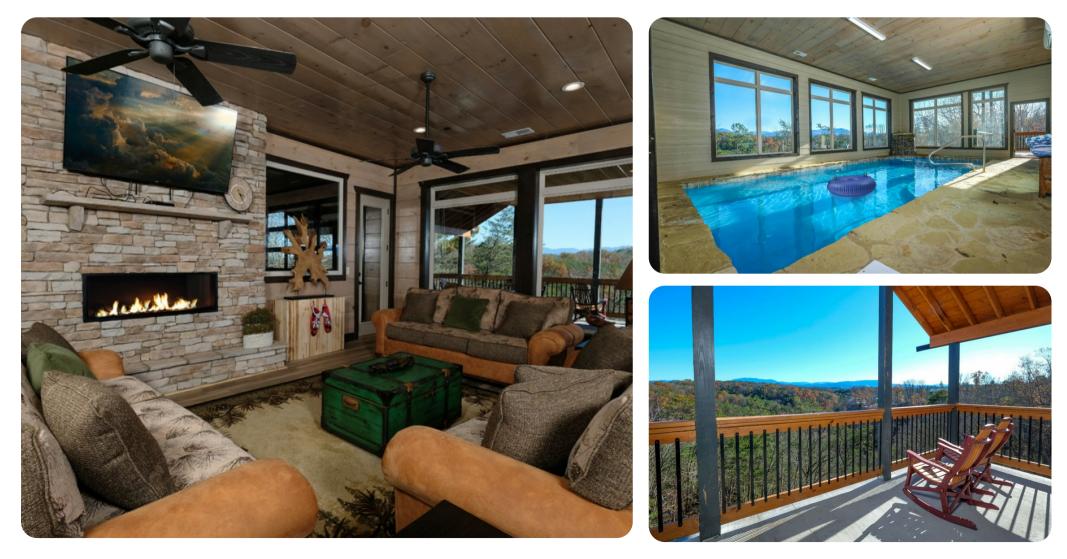

The views seen from this cabin will be etched into your memory, with the Smokies in the distance and gorgeous, lush hills rolling below. As you soak in the amazing views, sit in the Adirondack chairs around the firepit on the deck for late-night chats, and spread out on the covered deck (with recessed lighting) to enjoy rocking chairs and outdoor meals (made on the grill) at the picnic table here.

If you love the exteriors, you're sure to be blown away by the interiors of this cabin, boasting a private indoor pool with waterfall features and stone wall, a chic living room with a big screen TV and beautiful views, a fun theater room with a big screen TV and DVD player, a pool table and arcade games, and a gorgeous fully equipped kitchen decked out with a huge eat-at island, double appliances (2 refrigerators, 2 stoves/ovens, 2 dishwashers, etc.), and tons of dining space looking out over the hills.

Each space including the bathrooms has been designed with style and function in mind. Sit down at the large dining tables for group meals or board games at night, relax in the beautiful bedrooms after busy days playing downtown, clean up in the spa-like bathrooms, enjoy TVs in the bedrooms, cozy up in front of the electric fireplace, and take advantage of conveniences like a washer/dryer and wireless internet!