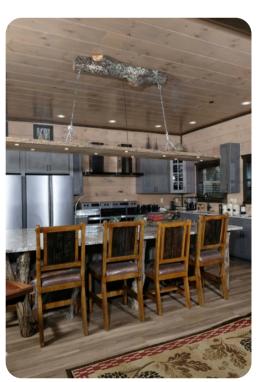

If you love the exteriors, you're sure to be blown away by the interiors of this cabin, boasting a private indoor pool with waterfall features and stone wall, a chic living room with a big screen TV and beautiful views, a fun theater room with a big screen TV and DVD player, a pool table and arcade games, and a gorgeous fully equipped kitchen decked out with a huge eat-at island, double appliances (2 refrigerators, 2 stoves/ovens, 2 dishwashers, etc.), and tons of dining space looking out over the hills.