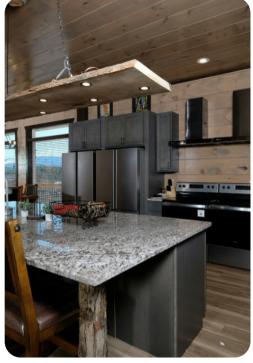

If you love the exteriors, you're sure to be blown away by the interiors of this cabin, boasting a private indoor pool with waterfall features and stone wall, a chic living room with a big screen TV and beautiful views, a fun theater room with a big screen TV and DVD player, a pool table and arcade games, and a gorgeous fully equipped kitchen decked out with a huge eat-at island, double appliances (2 refrigerators, 2 stoves/ovens, 2 dishwashers, etc.), and tons of dining space looking out over the hills.