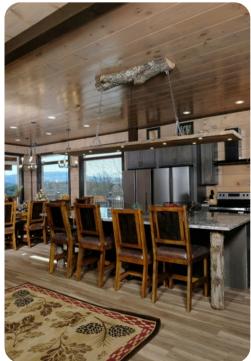

If you love the exteriors, you're sure to be blown away by the interiors of this cabin, boasting a private indoor pool with waterfall features and stone wall, a chic living room with a big screen TV and beautiful views, a fun theater room with a big screen TV and DVD player, a pool table and arcade games, and a gorgeous fully equipped kitchen decked out with a huge eat-at island, double appliances (2 refrigerators, 2 stoves/ovens, 2 dishwashers, etc.), and tons of dining space looking out over the hills.