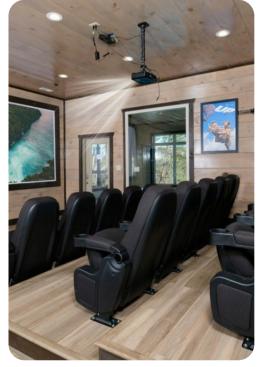

If you love the exteriors, you're sure to be blown away by the interiors of this cabin, boasting a private indoor pool with waterfall features and stone wall, a chic living room with a big screen TV and beautiful views, a fun theater room with a big screen TV and DVD player, a pool table and arcade games, and a gorgeous fully equipped kitchen decked out with a huge eat-at island, double appliances (2 refrigerators, 2 stoves/ovens, 2 dishwashers, etc.), and tons of dining space looking out over the hills.