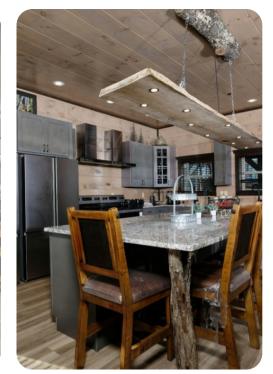

If you love the exteriors, you're sure to be blown away by the interiors of this cabin, boasting a private indoor pool with waterfall features and stone wall, a chic living room with a big screen TV and beautiful views, a fun theater room with a big screen TV and DVD player, a pool table and arcade games, and a gorgeous fully equipped kitchen decked out with a huge eat-at island, double appliances (2 refrigerators, 2 stoves/ovens, 2 dishwashers, etc.), and tons of dining space looking out over the hills.