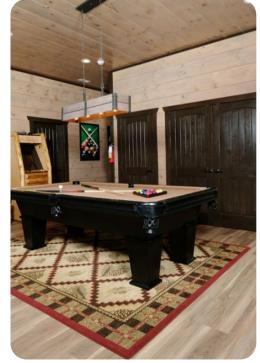

If you love the exteriors, you're sure to be blown away by the interiors of this cabin, boasting a private indoor pool with waterfall features and stone wall, a chic living room with a big screen TV and beautiful views, a fun theater room with a big screen TV and DVD player, a pool table and arcade games, and a gorgeous fully equipped kitchen decked out with a huge eat-at island, double appliances (2 refrigerators, 2 stoves/ovens, 2 dishwashers, etc.), and tons of dining space looking out over the hills.