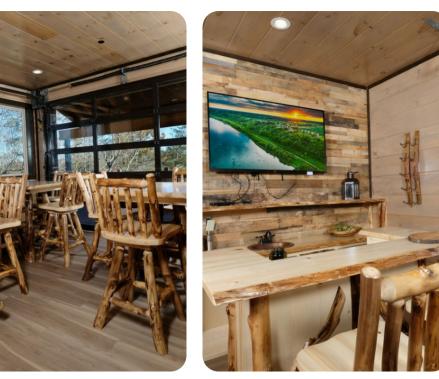

If you love the exteriors, you're sure to be blown away by the interiors of this cabin, boasting a private indoor pool with waterfall features and stone wall, a chic living room with a big screen TV and beautiful views, a fun theater room with a big screen TV and DVD player, a pool table and arcade games, and a gorgeous fully equipped kitchen decked out with a huge eat-at island, double appliances (2 refrigerators, 2 stoves/ovens, 2 dishwashers, etc.), and tons of dining space looking out over the hills.

Each space including the bathrooms has been designed with style and function in mind. Sit down at the large dining tables for group meals or board games at night, relax in the beautiful bedrooms after busy days playing downtown, clean up in the spa-like bathrooms, enjoy TVs in the bedrooms, cozy up in front of the electric fireplace, and take advantage of conveniences like a washer/dryer and wireless internet!