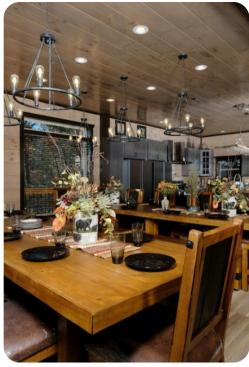

If you love the exteriors, you're sure to be blown away by the interiors of this cabin, boasting a private indoor pool with waterfall features and stone wall, a chic living room with a big screen TV and beautiful views, a fun theater room with a big screen TV and DVD player, a pool table and arcade games, and a gorgeous fully equipped kitchen decked out with a huge eat-at island, double appliances (2 refrigerators, 2 stoves/ovens, 2 dishwashers, etc.), and tons of dining space looking out over the hills.

Each space including the bathrooms has been designed with style and function in mind. Sit down at the large dining tables for group meals or board games at night, relax in the beautiful bedrooms after busy days playing downtown, clean up in the spa-like bathrooms, enjoy TVs in the bedrooms, cozy up in front of the electric fireplace, and take advantage of conveniences like a washer/dryer and wireless internet!