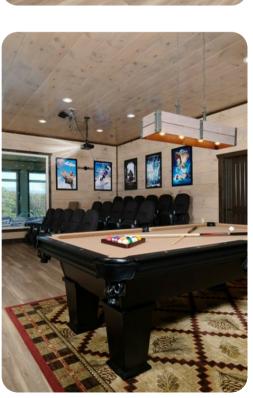

If you love the exteriors, you're sure to be blown away by the interiors of this cabin, boasting a private indoor pool with waterfall features and stone wall, a chic living room with a big screen TV and beautiful views, a fun theater room with a big screen TV and DVD player, a pool table and arcade games, and a gorgeous fully equipped kitchen decked out with a huge eat-at island, double appliances (2 refrigerators, 2 stoves/ovens, 2 dishwashers, etc.), and tons of dining space looking out over the hills.