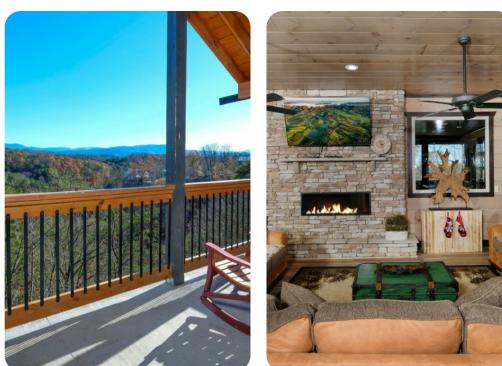

The views seen from this cabin will be etched into your memory, with the Smokies in the distance and gorgeous, lush hills rolling below. As you soak in the amazing views, sit in the Adirondack chairs around the firepit on the deck for late-night chats, and spread out on the covered deck (with recessed lighting) to enjoy rocking chairs and outdoor meals (made on the grill) at the picnic table here.

If you love the exteriors, you're sure to be blown away by the interiors of this cabin, boasting a private indoor pool with waterfall features and stone wall, a chic living room with a big screen TV and beautiful views, a fun theater room with a big screen TV and DVD player, a pool table and arcade games, and a gorgeous fully equipped kitchen decked out with a huge eat-at island, double appliances (2 refrigerators, 2 stoves/ovens, 2 dishwashers, etc.), and tons of dining space looking out over the hills.

Each space including the bathrooms has been designed with style and function in mind. Sit down at the large dining tables for group meals or board games at night, relax in the beautiful bedrooms after busy days playing downtown, clean up in the spa-like bathrooms, enjoy TVs in the bedrooms, cozy up in front of the electric fireplace, and take advantage of conveniences like a washer/dryer and wireless internet!