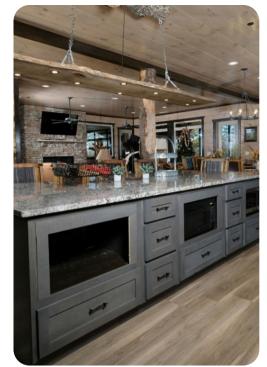

If you love the exteriors, you're sure to be blown away by the interiors of this cabin, boasting a private indoor pool with waterfall features and stone wall, a chic living room with a big screen TV and beautiful views, a fun theater room with a big screen TV and DVD player, a pool table and arcade games, and a gorgeous fully equipped kitchen decked out with a huge eat-at island, double appliances (2 refrigerators, 2 stoves/ovens, 2 dishwashers, etc.), and tons of dining space looking out over the hills.