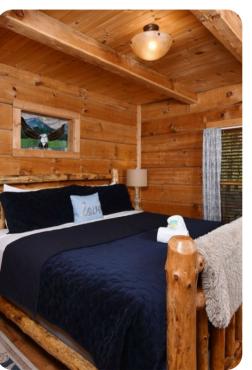

## Key features

- 1 bedrooms
- 1 bathrooms
- Sleeps 4
- Screened deck
- Hot tub
- BBQ

#### Bedrooms

- Bedroom 1 King-size bed
- Living Room Sofa bed