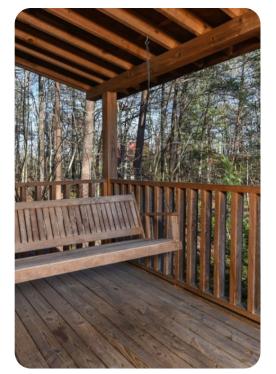

## Key features

- 1 bedrooms
- 1 bathrooms
- Sleeps 4
- Screened deck
- Hot tub
- BBQ

# Living area

- Open-plan living area
- Fully equipped kitchen
- Dining table and chairs
- Tastefully furnished living room with flat-screen TV and comfortable sofas
- Covered deck