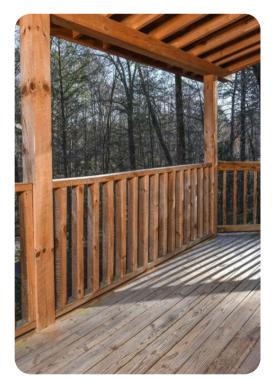

## Key features

- 1 bedrooms
- 1 bathrooms
- Sleeps 4
- Screened deck
- Hot tub
- BBQ

# Living area

- Open-plan living area
- Fully equipped kitchen
- Dining table and chairs
- Tastefully furnished living room with flat-screen TV and comfortable sofas
- Covered deck