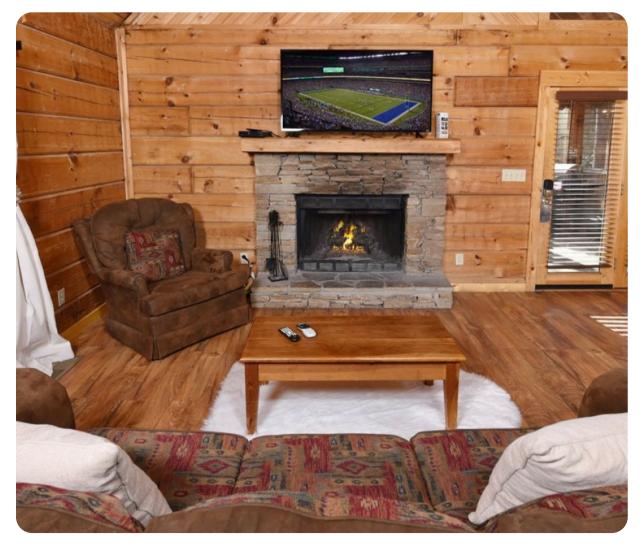

# Living area

- Open-plan living area
- Fully equipped kitchen
- Dining table and chairs
- Tastefully furnished living room with flat-screen TV and comfortable sofas
- Covered deck

## Home entertainment

• Flat-screen TVs in living area and king-size bed