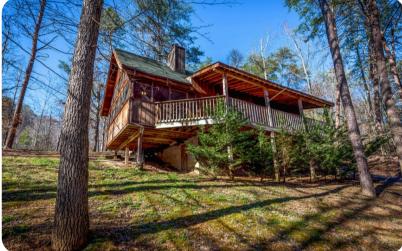

Pigeon Forge

# Pigeon Forge 32

№ 1 🔭 1 👯 4 🖫 600 sq.ft







## Key features

- 1 bedrooms
- 1 bathrooms
- Sleeps 4
- Screened deck
- Hot tub
- BBQ

#### Bedrooms

- Bedroom 1 King-size bed
- Living Room Sofa bed

# Living area

- Open-plan living area
- Fully equipped kitchen
- Dining table and chairs
- Tastefully furnished living room with flat-screen TV and comfortable sofas
- Covered deck

## Home entertainment

• Flat-screen TVs in living area and king-size bed

### General

- Air conditioning throughout
- Complimentary wifi
- Bedding and towels included
- Private parking
- Pet friendly









Pigeon Forge 32 | Page 2 of 6









Pigeon Forge 32 | Page 3 of 6









Pigeon Forge 32 | Page 4 of 6









Pigeon Forge 32 | Page 5 of 6