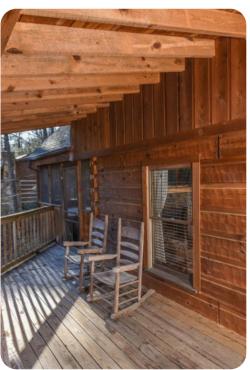

## Key features

- 1 bedrooms
- 1 bathrooms
- Sleeps 4
- Screened deck
- Hot tub
- BBQ

# Living area

- Open-plan living area
- Fully equipped kitchen
- Dining table and chairs
- Tastefully furnished living room with flat-screen TV and comfortable sofas
- Covered deck