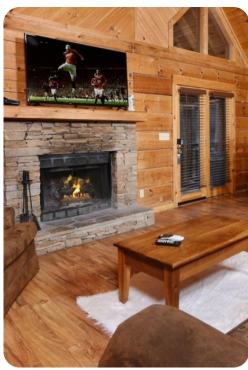

# Living area

- Open-plan living area
- Fully equipped kitchen
- Dining table and chairs
- Tastefully furnished living room with flat-screen TV and comfortable sofas
- Covered deck

## Home entertainment

• Flat-screen TVs in living area and king-size bed