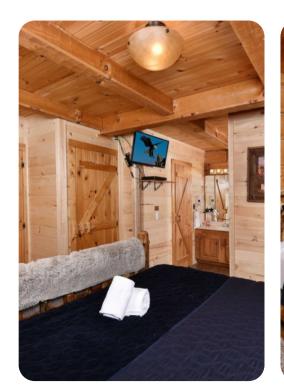

Pigeon Forge

# Pigeon Forge 32

№ 1 🔭 1 👯 4 🖫 600 sq.ft







## Key features

- 1 bedrooms
- 1 bathrooms
- Sleeps 4
- Screened deck
- Hot tub
- BBQ

#### Bedrooms

- Bedroom 1 King-size bed
- Living Room Sofa bed

# Living area

- Open-plan living area
- Fully equipped kitchen
- Dining table and chairs
- Tastefully furnished living room with flat-screen TV and comfortable sofas
- Covered deck

## Home entertainment

• Flat-screen TVs in living area and king-size bed

### General

- Air conditioning throughout
- Complimentary wifi
- Bedding and towels included
- Private parking
- Pet friendly









Pigeon Forge 32 | Page 2 of 6









Pigeon Forge 32 | Page 3 of 6









Pigeon Forge 32 | Page 4 of 6









Pigeon Forge 32 | Page 5 of 6