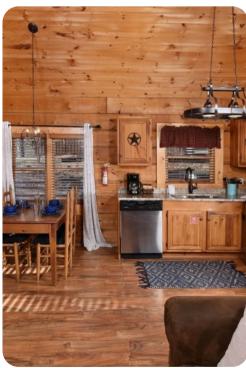

# Living area

- Open-plan living area
- Fully equipped kitchen
- Dining table and chairs
- Tastefully furnished living room with flat-screen TV and comfortable sofas
- Covered deck