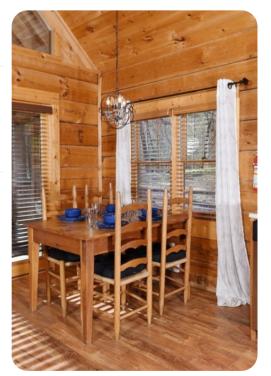

# Living area

- Open-plan living area
- Fully equipped kitchen
- Dining table and chairs
- Tastefully furnished living room with flat-screen TV and comfortable sofas
- Covered deck