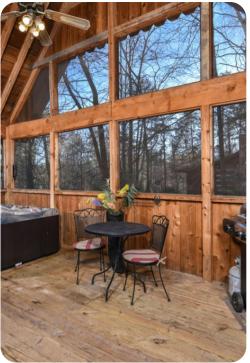

## Key features

- 1 bedrooms
- 1 bathrooms
- Sleeps 4
- Screened deck
- Hot tub
- BBQ

# Living area

- Open-plan living area
- Fully equipped kitchen
- Dining table and chairs
- Tastefully furnished living room with flat-screen TV and comfortable sofas
- Covered deck