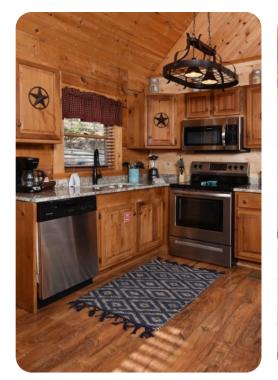

# Living area

- Open-plan living area
- Fully equipped kitchen
- Dining table and chairs
- Tastefully furnished living room with flat-screen TV and comfortable sofas
- Covered deck