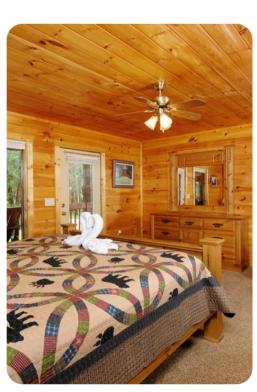

1 of 8

#### Key features

- 2 bedrooms
- 2 bathrooms
- Sleeps 6
- Covered deck
- BBQ

## Bedrooms

- Bedroom 1 King-size bed
- Bedroom 2 King-size bed

# Living area

- Open-plan living area
- Fully equipped kitchen
- Dining table and chairs
- Tastefully furnished living room with flat-screen TV and comfortable sofas
- Covered deck includes multiple seating options, BBQ and forest views

#### Home entertainment

- Flat-screen TVs in living area and all bedrooms
- Sunroom includes comfortable seating, board games, movie library and a flat-screen TV

## General

- Air conditioning throughout
- Complimentary wifi
- Bedding and towels included
- Private parking
- Pet friendly









# Pigeon Forge 31 | Page 2 of 8









Pigeon Forge 31 | Page 3 of 8







Pigeon Forge 31 | Page 4 of 8











Pigeon Forge 31 | Page 5 of 8



Pigeon Forge 31 | Page 6 of 8







Pigeon Forge 31 | Page 7 of 8