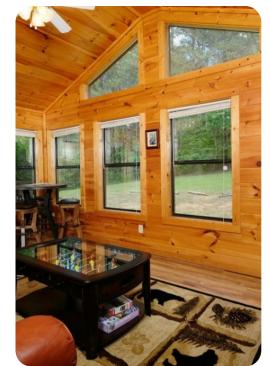

#### Home entertainment

- Flat-screen TVs in living area and all bedrooms
- Sunroom includes comfortable seating, board games, movie library and a flat-screen TV