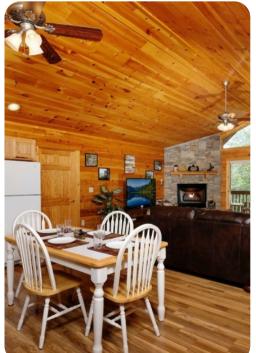

# Living area

- Open-plan living area
- Fully equipped kitchen
- Dining table and chairs
- Tastefully furnished living room with flat-screen TV and comfortable sofas
- Covered deck includes multiple seating options, BBQ and forest views