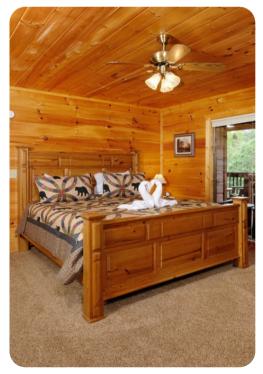

sq.ft



Pigeon Forge 31 | Page 1 of 8

#### Key features

- 2 bedrooms
- 2 bathrooms
- Sleeps 6
- Covered deck
- BBQ

## Bedrooms

- Bedroom 1 King-size bed
- Bedroom 2 King-size bed

# Living area

- Open-plan living area
- Fully equipped kitchen
- Dining table and chairs
- Tastefully furnished living room with flat-screen TV and comfortable sofas
- Covered deck includes multiple seating options, BBQ and forest views

#### Home entertainment

- Flat-screen TVs in living area and all bedrooms
- Sunroom includes comfortable seating, board games, movie library and a flat-screen TV

## General

- Air conditioning throughout
- Complimentary wifi
- Bedding and towels included
- Private parking
- Pet friendly









# Pigeon Forge 31 | Page 2 of 8









Pigeon Forge 31 | Page 3 of 8







Pigeon Forge 31 | Page 4 of 8











Pigeon Forge 31 | Page 5 of 8



Pigeon Forge 31 | Page 6 of 8







Pigeon Forge 31 | Page 7 of 8