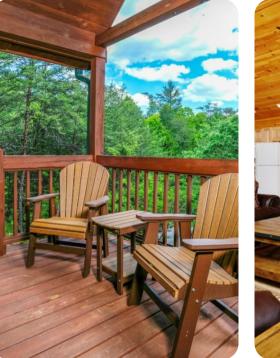

# Living area

- Open-plan living area
- Fully equipped kitchen
- Dining table and chairs
- Tastefully furnished living room with flat-screen TV and comfortable sofas
- Covered deck includes multiple seating options, BBQ and forest views