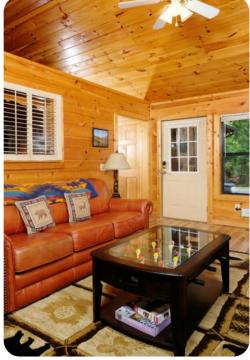

# Living area

- Open-plan living area
- Fully equipped kitchen
- Dining table and chairs
- Tastefully furnished living room with flat-screen TV and comfortable sofas
- Covered deck includes multiple seating options, BBQ and forest views