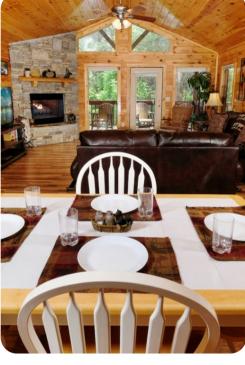

# Living area

- Open-plan living area
- Fully equipped kitchen
- Dining table and chairs
- Tastefully furnished living room with flat-screen TV and comfortable sofas
- Covered deck includes multiple seating options, BBQ and forest views