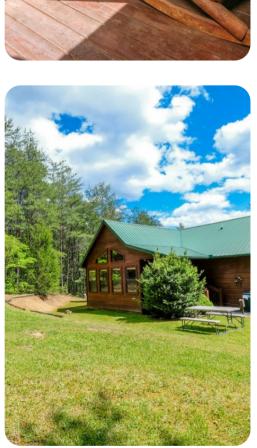

© Pigeon Forge Pigeon Forge 31

📼 2 🚰 2 👯 6 🏪 1524 sq.ft

Pigeon Forge 31 | Page 1 of 8

#### Key features

- 2 bedrooms
- 2 bathrooms
- Sleeps 6
- Covered deck
- BBQ

# Living area

- Open-plan living area
- Fully equipped kitchen
- Dining table and chairs
- Tastefully furnished living room with flat-screen TV and comfortable sofas
- Covered deck includes multiple seating options, BBQ and forest views