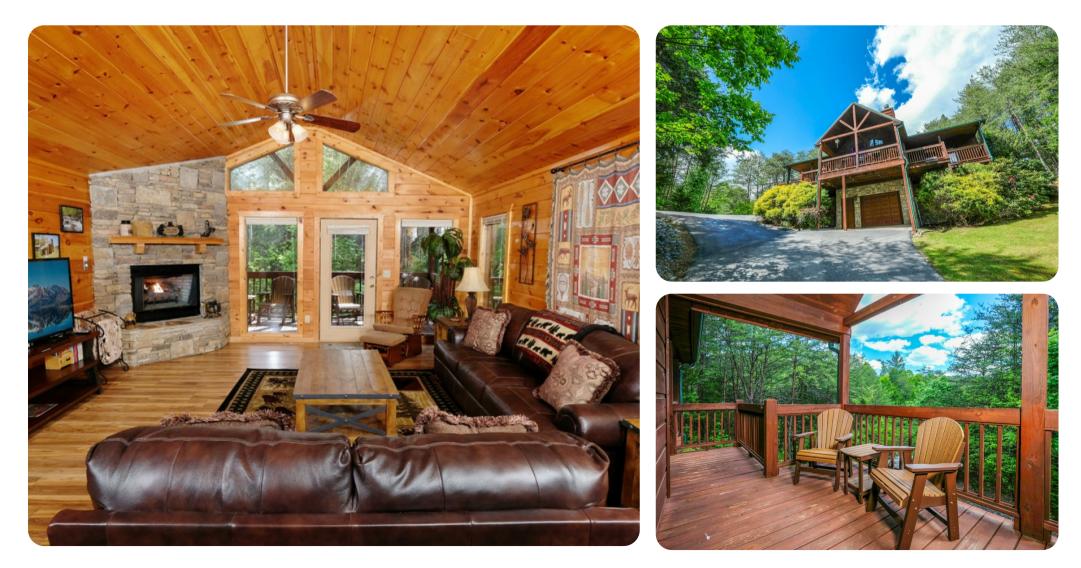

# Living area

- Open-plan living area
- Fully equipped kitchen
- Dining table and chairs
- Tastefully furnished living room with flat-screen TV and comfortable sofas
- Covered deck includes multiple seating options, BBQ and forest views

#### Home entertainment

- Flat-screen TVs in living area and all bedrooms
- Sunroom includes comfortable seating, board games, movie library and a flat-screen TV