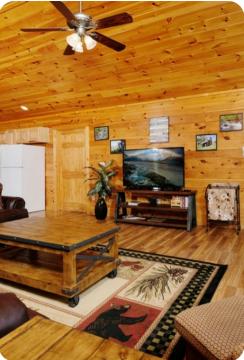

# Living area

- Open-plan living area
- Fully equipped kitchen
- Dining table and chairs
- Tastefully furnished living room with flat-screen TV and comfortable sofas
- Covered deck includes multiple seating options, BBQ and forest views

#### Home entertainment

- Flat-screen TVs in living area and all bedrooms
- Sunroom includes comfortable seating, board games, movie library and a flat-screen TV