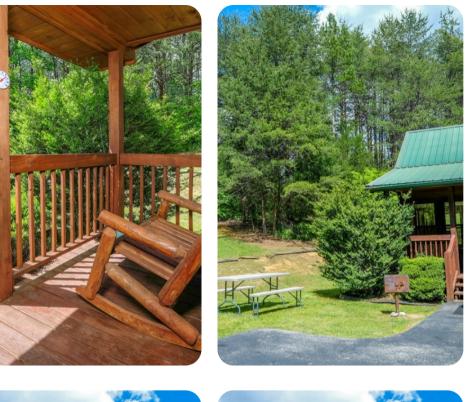

# Living area

- Open-plan living area
- Fully equipped kitchen
- Dining table and chairs
- Tastefully furnished living room with flat-screen TV and comfortable sofas
- Covered deck includes multiple seating options, BBQ and forest views