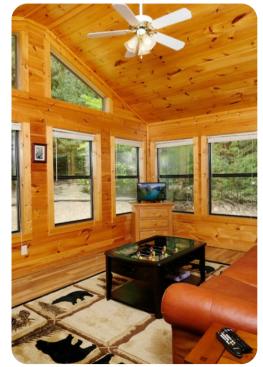

#### Home entertainment

- Flat-screen TVs in living area and all bedrooms
- Sunroom includes comfortable seating, board games, movie library and a flat-screen TV