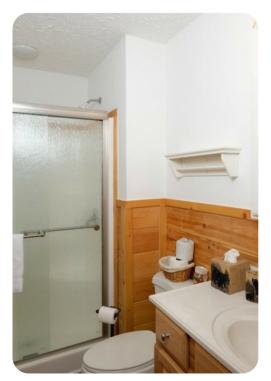

#### Key features

- 2 bedrooms
- 2 bathrooms
- Sleeps 6
- Covered deck
- BBQ

## Bedrooms

- Bedroom 1 King-size bed
- Bedroom 2 King-size bed

# Living area

- Open-plan living area
- Fully equipped kitchen
- Dining table and chairs
- Tastefully furnished living room with flat-screen TV and comfortable sofas
- Covered deck includes multiple seating options, BBQ and forest views

#### Home entertainment

- Flat-screen TVs in living area and all bedrooms
- Sunroom includes comfortable seating, board games, movie library and a flat-screen TV

## General

- Air conditioning throughout
- Complimentary wifi
- Bedding and towels included
- Private parking
- Pet friendly









# Pigeon Forge 31 | Page 2 of 8









Pigeon Forge 31 | Page 3 of 8







Pigeon Forge 31 | Page 4 of 8











Pigeon Forge 31 | Page 5 of 8



Pigeon Forge 31 | Page 6 of 8







Pigeon Forge 31 | Page 7 of 8