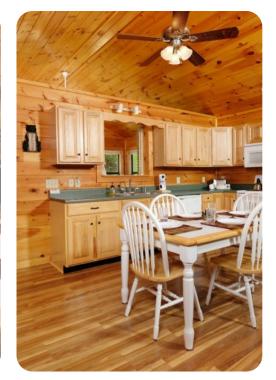

# Living area

- Open-plan living area
- Fully equipped kitchen
- Dining table and chairs
- Tastefully furnished living room with flat-screen TV and comfortable sofas
- Covered deck includes multiple seating options, BBQ and forest views