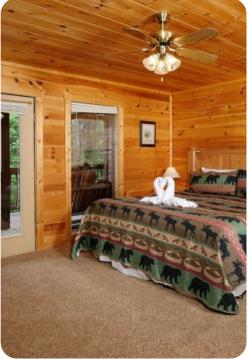

8

#### Key features

- 2 bedrooms
- 2 bathrooms
- Sleeps 6
- Covered deck
- BBQ

## Bedrooms

- Bedroom 1 King-size bed
- Bedroom 2 King-size bed

# Living area

- Open-plan living area
- Fully equipped kitchen
- Dining table and chairs
- Tastefully furnished living room with flat-screen TV and comfortable sofas
- Covered deck includes multiple seating options, BBQ and forest views

#### Home entertainment

- Flat-screen TVs in living area and all bedrooms
- Sunroom includes comfortable seating, board games, movie library and a flat-screen TV

## General

- Air conditioning throughout
- Complimentary wifi
- Bedding and towels included
- Private parking
- Pet friendly









# Pigeon Forge 31 | Page 2 of 8









Pigeon Forge 31 | Page 3 of 8







Pigeon Forge 31 | Page 4 of 8











Pigeon Forge 31 | Page 5 of 8



Pigeon Forge 31 | Page 6 of 8







Pigeon Forge 31 | Page 7 of 8