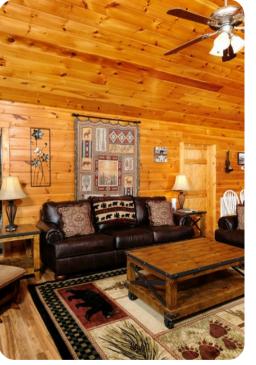

# Living area

- Open-plan living area
- Fully equipped kitchen
- Dining table and chairs
- Tastefully furnished living room with flat-screen TV and comfortable sofas
- Covered deck includes multiple seating options, BBQ and forest views