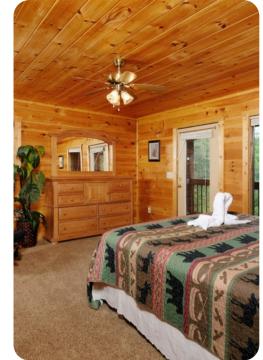

of 8

#### Key features

- 2 bedrooms
- 2 bathrooms
- Sleeps 6
- Covered deck
- BBQ

## Bedrooms

- Bedroom 1 King-size bed
- Bedroom 2 King-size bed

# Living area

- Open-plan living area
- Fully equipped kitchen
- Dining table and chairs
- Tastefully furnished living room with flat-screen TV and comfortable sofas
- Covered deck includes multiple seating options, BBQ and forest views

#### Home entertainment

- Flat-screen TVs in living area and all bedrooms
- Sunroom includes comfortable seating, board games, movie library and a flat-screen TV

## General

- Air conditioning throughout
- Complimentary wifi
- Bedding and towels included
- Private parking
- Pet friendly









# Pigeon Forge 31 | Page 2 of 8









Pigeon Forge 31 | Page 3 of 8







Pigeon Forge 31 | Page 4 of 8











Pigeon Forge 31 | Page 5 of 8



Pigeon Forge 31 | Page 6 of 8







Pigeon Forge 31 | Page 7 of 8