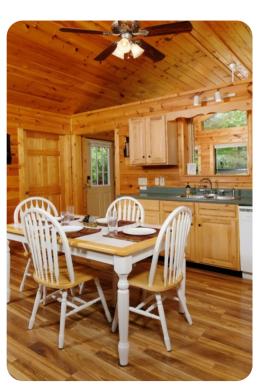

# Living area

- Open-plan living area
- Fully equipped kitchen
- Dining table and chairs
- Tastefully furnished living room with flat-screen TV and comfortable sofas
- Covered deck includes multiple seating options, BBQ and forest views