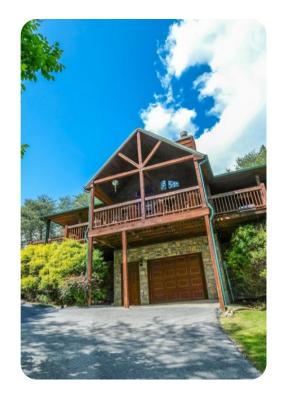

© Pigeon Forge Pigeon Forge 31

📼 2 🚰 2 👯 6 🏪 1524 sq.ft

Pigeon Forge 31 | Page 1 of 8

#### Key features

- 2 bedrooms
- 2 bathrooms
- Sleeps 6
- Covered deck
- BBQ

# Living area

- Open-plan living area
- Fully equipped kitchen
- Dining table and chairs
- Tastefully furnished living room with flat-screen TV and comfortable sofas
- Covered deck includes multiple seating options, BBQ and forest views