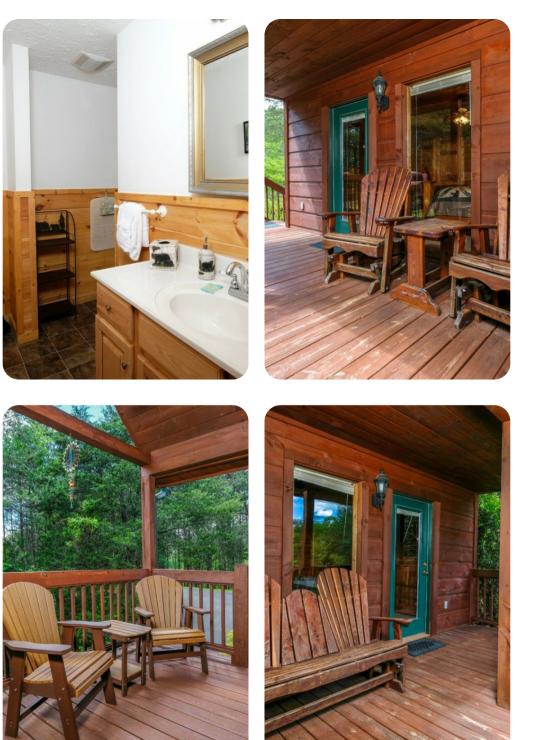

# Living area

- Open-plan living area
- Fully equipped kitchen
- Dining table and chairs
- Tastefully furnished living room with flat-screen TV and comfortable sofas
- Covered deck includes multiple seating options, BBQ and forest views