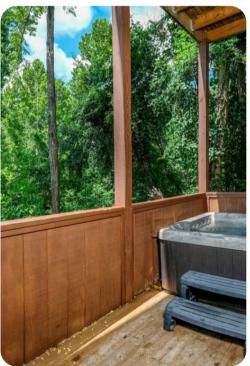

## Key features

- 1 bedrooms
- 1.5 bathrooms
- Sleeps 2
- Private indoor pool
- Hot tub
- BBQ
- Mountain Views

## Living area

- Open-plan living area
- Fully equipped kitchen
- Dining table and chairs
- Tastefully furnished living room with flat-screen TV and comfortable sofas
- Covered deck with hot tub, seating, flat-screen TV and mountain views