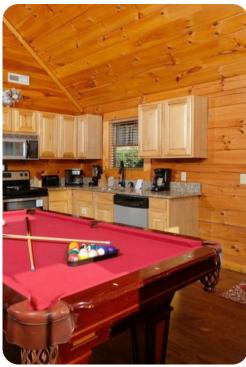

## Living area

- Open-plan living area
- Fully equipped kitchen
- Dining table and chairs
- Tastefully furnished living room with flat-screen TV and comfortable sofas
- Covered deck with hot tub, seating, flat-screen TV and mountain views

## Home entertainment

- Flat-screen TVs in living area and all bedrooms
- Pool table