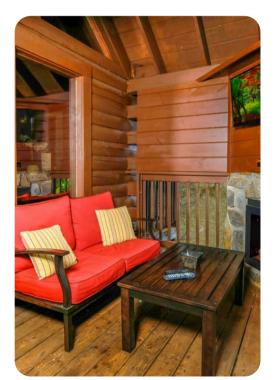

## Living area

- Open-plan living area
- Fully equipped kitchen
- Dining table and chairs
- Tastefully furnished living room with flat-screen TV and comfortable sofas
- Covered deck with hot tub, seating, flat-screen TV and mountain views