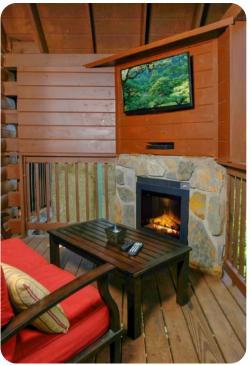

## Living area

- Open-plan living area
- Fully equipped kitchen
- Dining table and chairs
- Tastefully furnished living room with flat-screen TV and comfortable sofas
- Covered deck with hot tub, seating, flat-screen TV and mountain views

## Home entertainment

- Flat-screen TVs in living area and all bedrooms
- Pool table