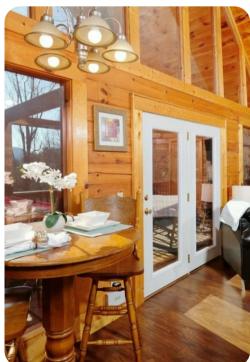

## Living area

- Open-plan living area
- Fully equipped kitchen
- Dining table and chairs
- Tastefully furnished living room with flat-screen TV and comfortable sofas
- Covered deck with hot tub, seating, flat-screen TV and mountain views