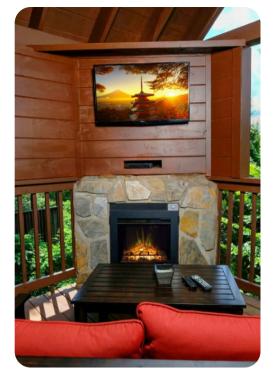

## Living area

- Open-plan living area
- Fully equipped kitchen
- Dining table and chairs
- Tastefully furnished living room with flat-screen TV and comfortable sofas
- Covered deck with hot tub, seating, flat-screen TV and mountain views