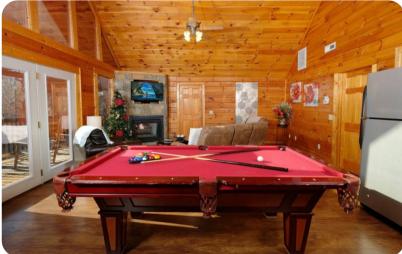

## Living area

- Open-plan living area
- Fully equipped kitchen
- Dining table and chairs
- Tastefully furnished living room with flat-screen TV and comfortable sofas
- Covered deck with hot tub, seating, flat-screen TV and mountain views

## Home entertainment

- Flat-screen TVs in living area and all bedrooms
- Pool table