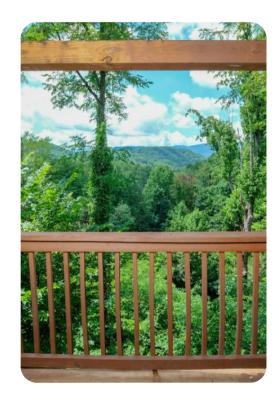

## Key features

- 1 bedrooms
- 1.5 bathrooms
- Sleeps 2
- Private indoor pool
- Hot tub
- BBQ
- Mountain Views

## Living area

- Open-plan living area
- Fully equipped kitchen
- Dining table and chairs
- Tastefully furnished living room with flat-screen TV and comfortable sofas
- Covered deck with hot tub, seating, flat-screen TV and mountain views