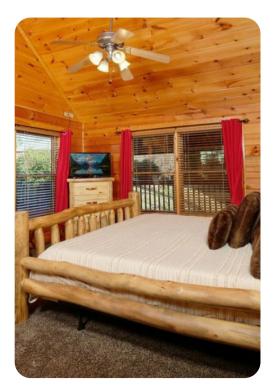

Pigeon Forge

# Pigeon Forge 28

יים 1 ניים 1.5 ניים 2 ניים 1600 sq.ft יים







## Key features

- 1 bedrooms
- 1.5 bathrooms
- Sleeps 2
- Private indoor pool
- Hot tub
- BBQ
- Mountain Views

### Bedrooms

• Bedroom 1 - King-size bed

## Living area

- Open-plan living area
- Fully equipped kitchen
- Dining table and chairs
- Tastefully furnished living room with flat-screen TV and comfortable sofas
- Covered deck with hot tub, seating, flat-screen TV and mountain views

## Home entertainment

- Flat-screen TVs in living area and all bedrooms
- Pool table

#### General

- Air conditioning throughout
- Complimentary wifi
- Bedding and towels included
- Private parking
- Access To Resort Amenities









Pigeon Forge 28 | Page 2 of 6









Pigeon Forge 28 | Page 3 of 6









Pigeon Forge 28 | Page 4 of 6









Pigeon Forge 28 | Page 5 of 6