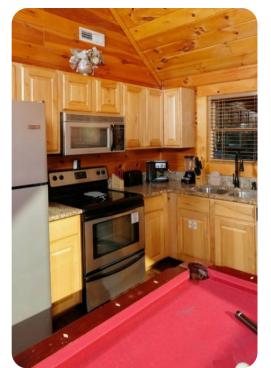

## Living area

- Open-plan living area
- Fully equipped kitchen
- Dining table and chairs
- Tastefully furnished living room with flat-screen TV and comfortable sofas
- Covered deck with hot tub, seating, flat-screen TV and mountain views

## Home entertainment

- Flat-screen TVs in living area and all bedrooms
- Pool table