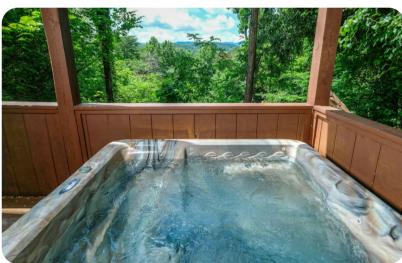

## Key features

- 1 bedrooms
- 1.5 bathrooms
- Sleeps 2
- Private indoor pool
- Hot tub
- BBQ
- Mountain Views

## Living area

- Open-plan living area
- Fully equipped kitchen
- Dining table and chairs
- Tastefully furnished living room with flat-screen TV and comfortable sofas
- Covered deck with hot tub, seating, flat-screen TV and mountain views