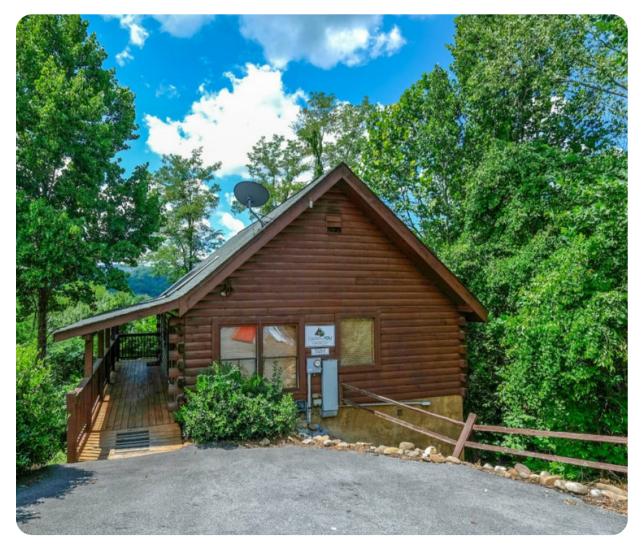

Pigeon Forge

# Pigeon Forge 28

יים 1 ניים 1.5 ניים 2 ניים 1600 sq.ft יים

## Key features

- 1 bedrooms
- 1.5 bathrooms
- Sleeps 2
- Private indoor pool
- Hot tub
- BBQ
- Mountain Views