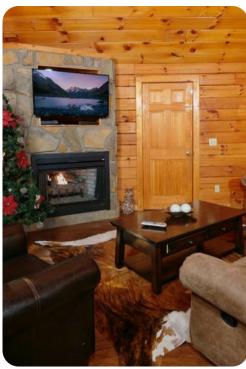

## Living area

- Open-plan living area
- Fully equipped kitchen
- Dining table and chairs
- Tastefully furnished living room with flat-screen TV and comfortable sofas
- Covered deck with hot tub, seating, flat-screen TV and mountain views