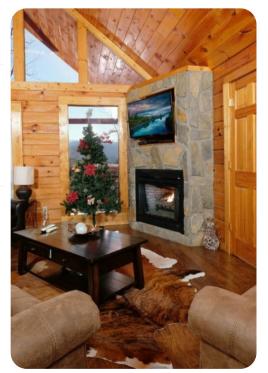

## Living area

- Open-plan living area
- Fully equipped kitchen
- Dining table and chairs
- Tastefully furnished living room with flat-screen TV and comfortable sofas
- Covered deck with hot tub, seating, flat-screen TV and mountain views