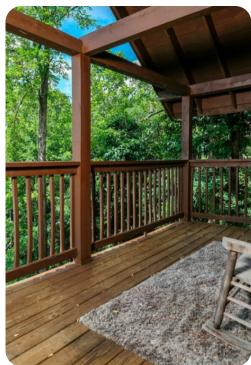

## Living area

- Open-plan living area
- Fully equipped kitchen
- Dining table and chairs
- Tastefully furnished living room with flat-screen TV and comfortable sofas
- Covered deck with hot tub, seating, flat-screen TV and mountain views