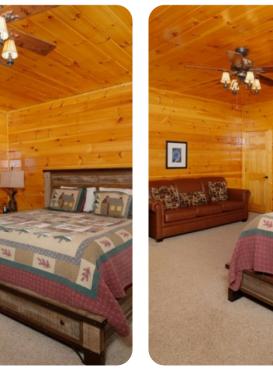

### Bedrooms

- Bedroom 1 King-size bed
- Bedroom 2 King-size bed
- Bedroom 3 King-size bed
- Bedroom 4 Queen-size bed
- Bedroom 5 Queen-size bed
- Living Area 2 sofa beds