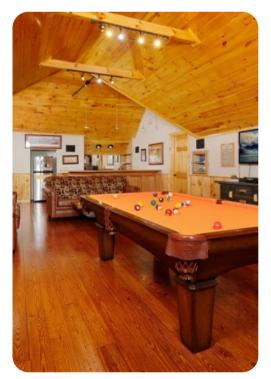

### Living area

- Open-plan living area
- Fully equipped kitchen
- Breakfast bar with seating
- Dining table and chairs
- Tastefully furnished living room with flat-screen TV and comfortable sofas