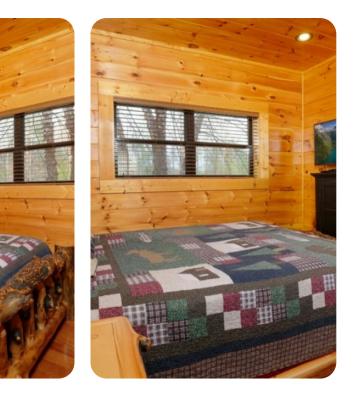

### Bedrooms

- Bedroom 1 King-size bed
- Bedroom 2 King-size bed
- Bedroom 3 King-size bed
- Bedroom 4 Queen-size bed
- Bedroom 5 Queen-size bed
- Living Area 2 sofa beds