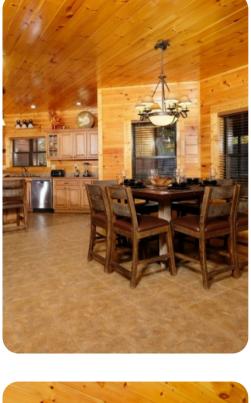

### Living area

- Open-plan living area
- Fully equipped kitchen
- Breakfast bar with seating
- Dining table and chairs
- Tastefully furnished living room with flat-screen TV and comfortable sofas