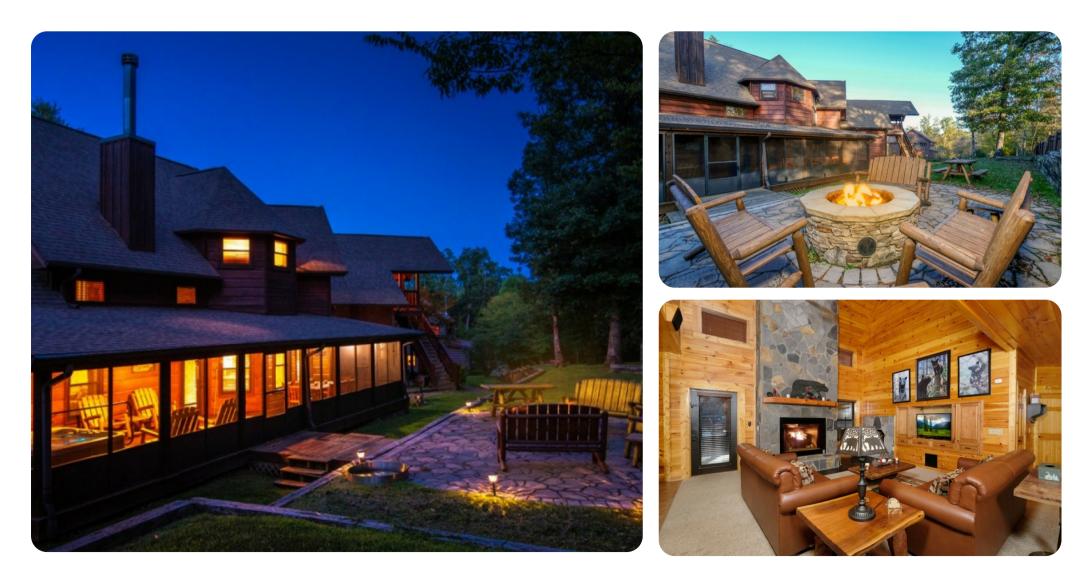

#### Key features

- 5 bedrooms
- 3.5 bathrooms
- Sleeps 14
- Covered porch
- Hot tub
- BBQ
- Access to resort amenities

### Living area

- Open-plan living area
- Fully equipped kitchen
- Breakfast bar with seating
- Dining table and chairs
- Tastefully furnished living room with flat-screen TV and comfortable sofas

#### Home entertainment

• Flat-screen TVs in living area and all bedrooms

# General

- Air conditioning throughout
- Complimentary wifi
- Bedding and towels included
- Private parking

Pigeon Forge 26 | Page 3 of 8

Pigeon Forge 26 | Page 4 of 8

Pigeon Forge 26 | Page 5 of 8

Pigeon Forge 26 | Page 6 of 8