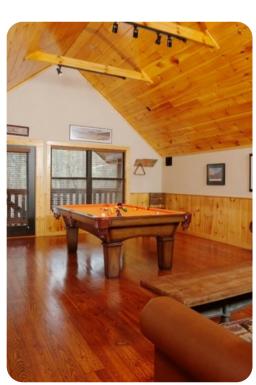

### Living area

- Open-plan living area
- Fully equipped kitchen
- Breakfast bar with seating
- Dining table and chairs
- Tastefully furnished living room with flat-screen TV and comfortable sofas