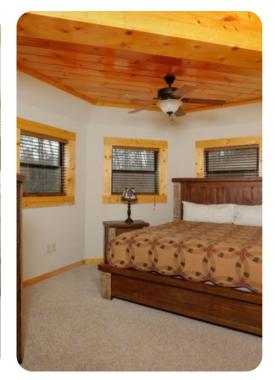

### Bedrooms

- Bedroom 1 King-size bed
- Bedroom 2 King-size bed
- Bedroom 3 King-size bed
- Bedroom 4 Queen-size bed
- Bedroom 5 Queen-size bed
- Living Area 2 sofa beds