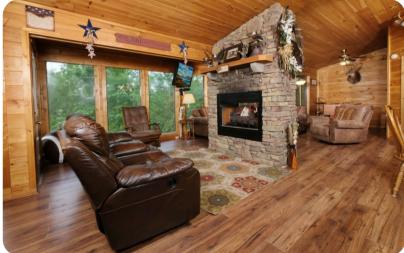

## Living Area

- Open-plan living area
- Tastefully furnished living room with fireplace, TV and comfortable sofas
- Fully equipped kitchen
- Dining area