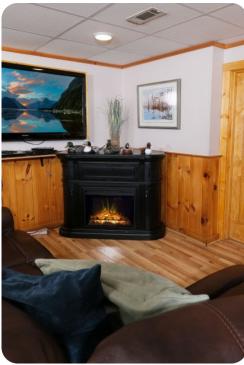

## Living Area

- Open-plan living area
- Tastefully furnished living room with fireplace, TV and comfortable sofas
- Fully equipped kitchen
- Dining area