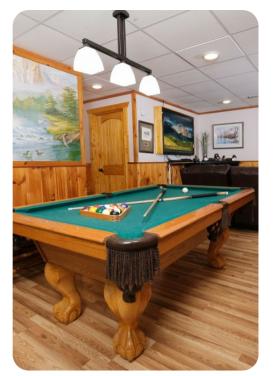

### Home entertainment

• Game room with pool table, arcade cabinet, comfortable sofas, fireplace and TV