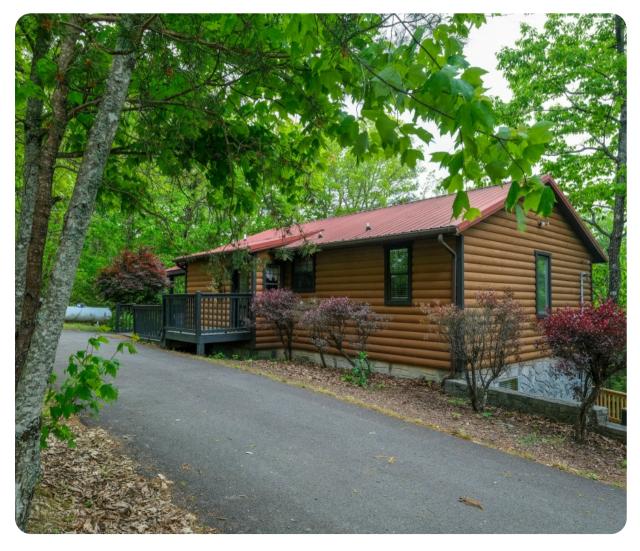

# Pigeon Forge 204

שה 5 🚡 3 👯 11 🖶 2200 sq.ft

#### **Outdoor Area**

- Fire pit
- Alfresco dining
- BBQ
- Hot tub

Pigeon Forge 204 | Page 2 of 8