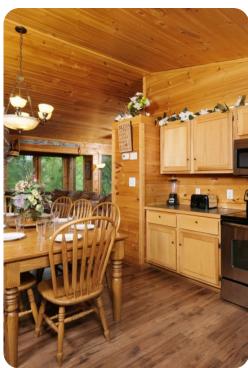

## Living Area

- Open-plan living area
- Tastefully furnished living room with fireplace, TV and comfortable sofas
- Fully equipped kitchen
- Dining area