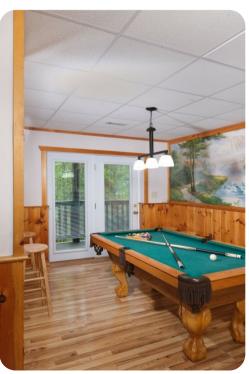

### Home entertainment

• Game room with pool table, arcade cabinet, comfortable sofas, fireplace and TV