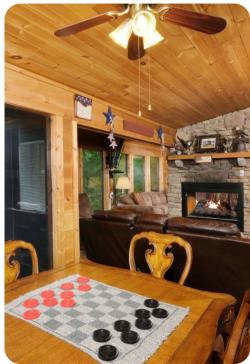

### Home entertainment

• Game room with pool table, arcade cabinet, comfortable sofas, fireplace and TV