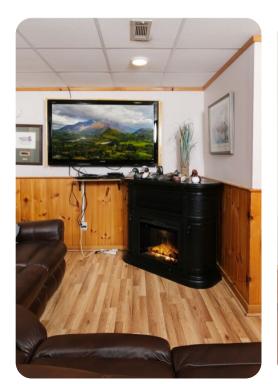

## Living Area

- Open-plan living area
- Tastefully furnished living room with fireplace, TV and comfortable sofas
- Fully equipped kitchen
- Dining area