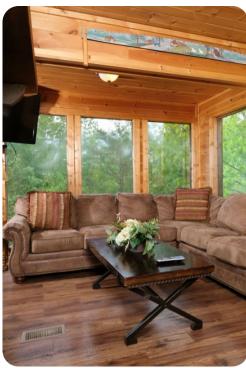

## Living Area

- Open-plan living area
- Tastefully furnished living room with fireplace, TV and comfortable sofas
- Fully equipped kitchen
- Dining area