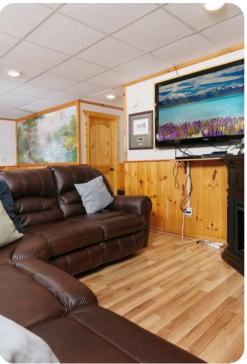

## Living Area

- Open-plan living area
- Tastefully furnished living room with fireplace, TV and comfortable sofas
- Fully equipped kitchen
- Dining area