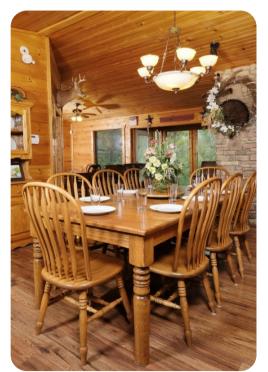

## Living Area

- Open-plan living area
- Tastefully furnished living room with fireplace, TV and comfortable sofas
- Fully equipped kitchen
- Dining area