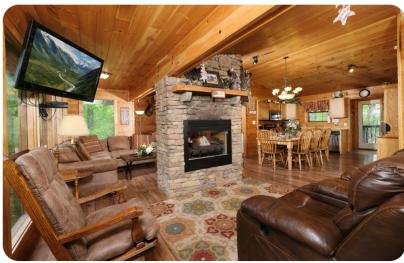

## Living Area

- Open-plan living area
- Tastefully furnished living room with fireplace, TV and comfortable sofas
- Fully equipped kitchen
- Dining area