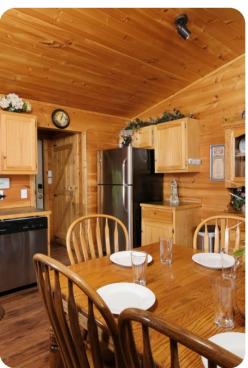

## Living Area

- Open-plan living area
- Tastefully furnished living room with fireplace, TV and comfortable sofas
- Fully equipped kitchen
- Dining area