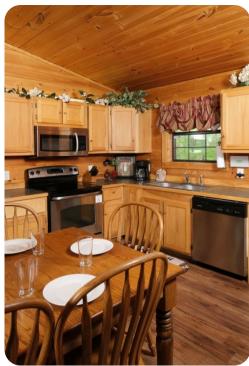

## Living Area

- Open-plan living area
- Tastefully furnished living room with fireplace, TV and comfortable sofas
- Fully equipped kitchen
- Dining area