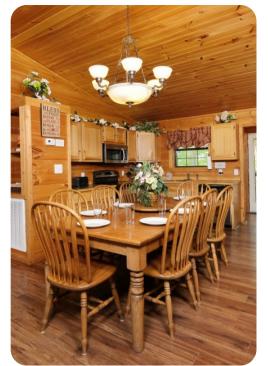

## Living Area

- Open-plan living area
- Tastefully furnished living room with fireplace, TV and comfortable sofas
- Fully equipped kitchen
- Dining area