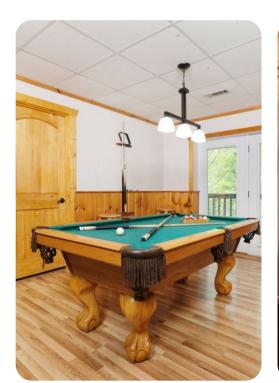

### Home entertainment

• Game room with pool table, arcade cabinet, comfortable sofas, fireplace and TV