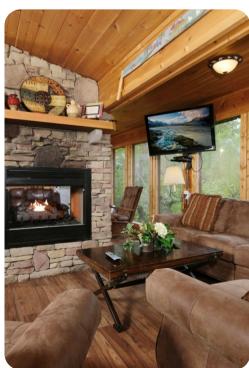

## Living Area

- Open-plan living area
- Tastefully furnished living room with fireplace, TV and comfortable sofas
- Fully equipped kitchen
- Dining area