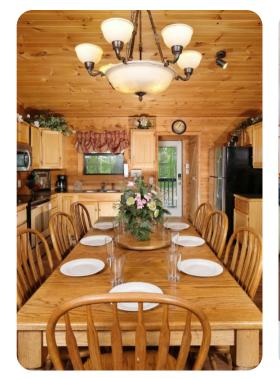

## Living Area

- Open-plan living area
- Tastefully furnished living room with fireplace, TV and comfortable sofas
- Fully equipped kitchen
- Dining area