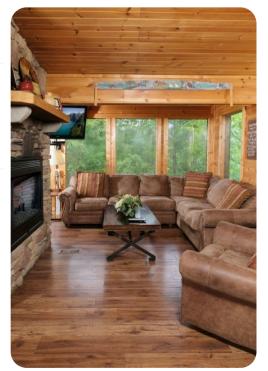

## Living Area

- Open-plan living area
- Tastefully furnished living room with fireplace, TV and comfortable sofas
- Fully equipped kitchen
- Dining area