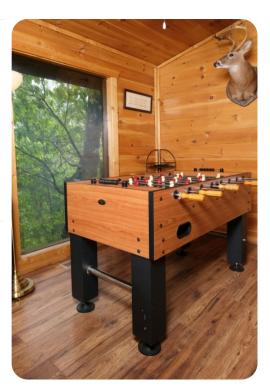

### Home entertainment

• Game room with pool table, arcade cabinet, comfortable sofas, fireplace and TV