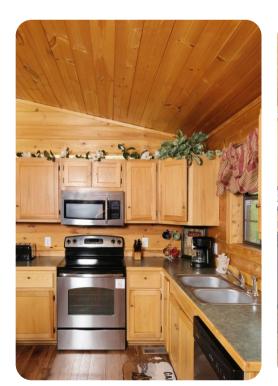

## Living Area

- Open-plan living area
- Tastefully furnished living room with fireplace, TV and comfortable sofas
- Fully equipped kitchen
- Dining area