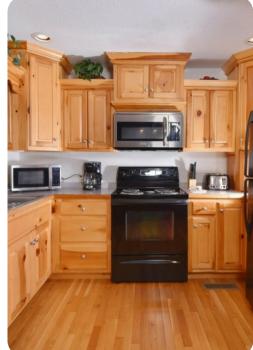

## Living Area

- Tastefully furnished living room with comfortable sofas, fireplace and TV
- Fully equipped kitchen
- Dining area