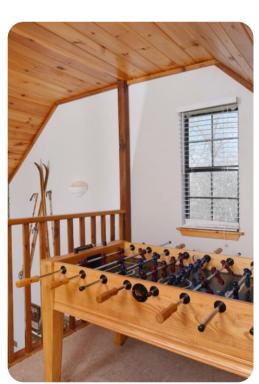

## Home Entertainment

• Game loft with foosball table, pool table and comfortable sofa with TV