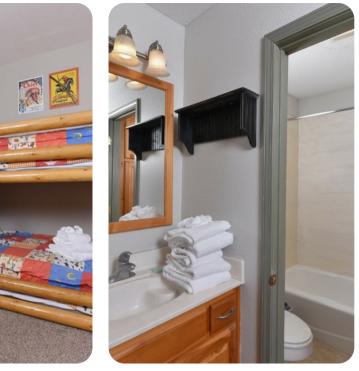

#### Bedrooms

- Bedroom 1 King-size bed
- Bedroom 2 Queen-size bed
- Bedroom 3 Queen-size bed
- Bedroom 4 Bunk bed (Twin/Twin)