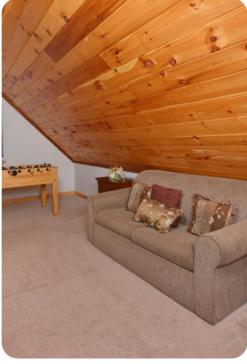

## Home Entertainment

• Game loft with foosball table, pool table and comfortable sofa with TV