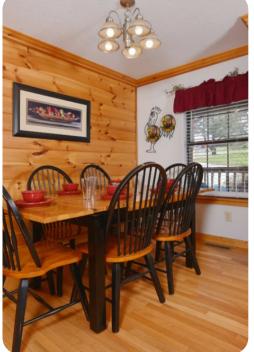

## Living Area

- Tastefully furnished living room with comfortable sofas, fireplace and TV
- Fully equipped kitchen
- Dining area