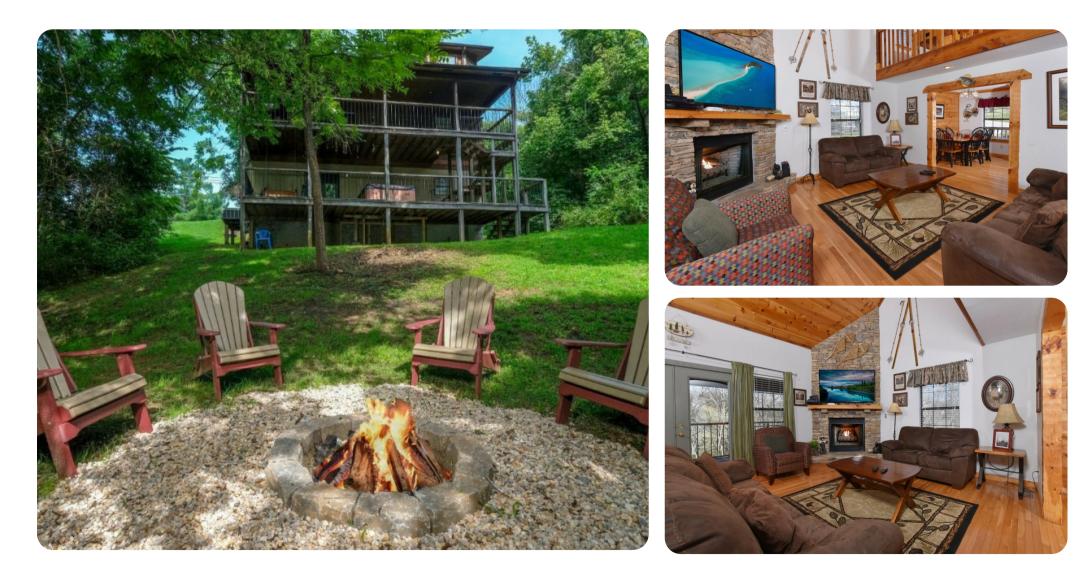

Pigeon Forge
Pigeon Forge 166
Image: Pigeon F

Pigeon Forge 166 | Page 1 of 8

###Key Features \* 4 bedrooms \* 3.5 bathrooms \* Sleeps 10 \* Game room \* Hot tub

## Living Area

- Tastefully furnished living room with comfortable sofas, fireplace and TV
- Fully equipped kitchen
- Dining area

# Outdoor Area

- Hot tub
- Lounge area
- BBQ
- Fire pit