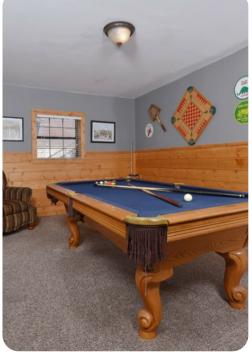

## Home Entertainment

• Game loft with foosball table, pool table and comfortable sofa with TV