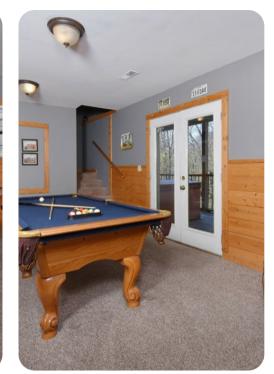

## Home Entertainment

• Game loft with foosball table, pool table and comfortable sofa with TV