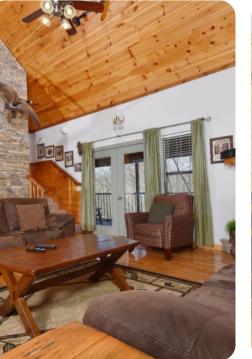

## Living Area

- Tastefully furnished living room with comfortable sofas, fireplace and TV
- Fully equipped kitchen
- Dining area