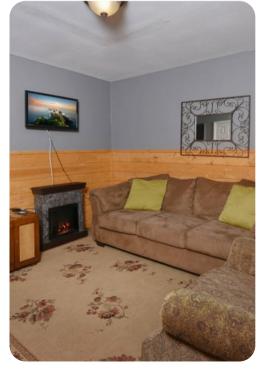

## Living Area

- Tastefully furnished living room with comfortable sofas, fireplace and TV
- Fully equipped kitchen
- Dining area