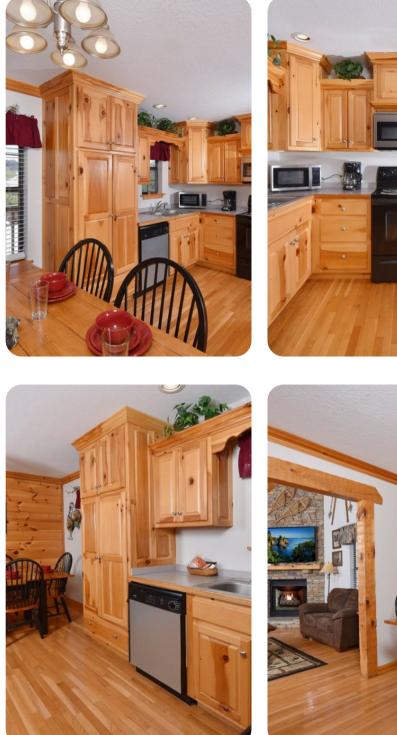

## Living Area

- Tastefully furnished living room with comfortable sofas, fireplace and TV
- Fully equipped kitchen
- Dining area