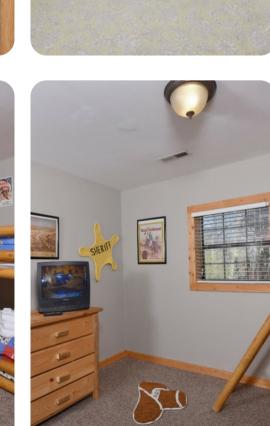

#### Bedrooms

- Bedroom 1 King-size bed
- Bedroom 2 Queen-size bed
- Bedroom 3 Queen-size bed
- Bedroom 4 Bunk bed (Twin/Twin)