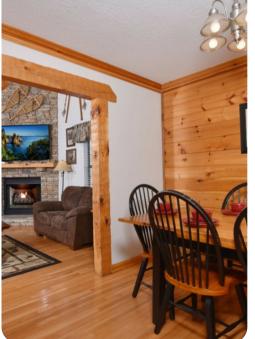

## Living Area

- Tastefully furnished living room with comfortable sofas, fireplace and TV
- Fully equipped kitchen
- Dining area