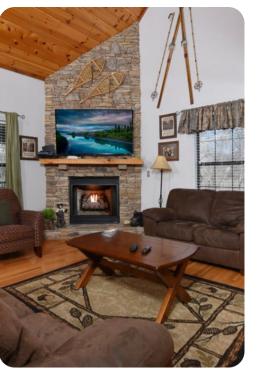

## Living Area

- Tastefully furnished living room with comfortable sofas, fireplace and TV
- Fully equipped kitchen
- Dining area