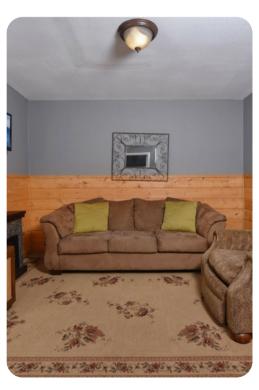

## Living Area

- Tastefully furnished living room with comfortable sofas, fireplace and TV
- Fully equipped kitchen
- Dining area