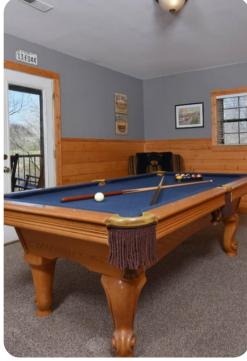

## Home Entertainment

• Game loft with foosball table, pool table and comfortable sofa with TV