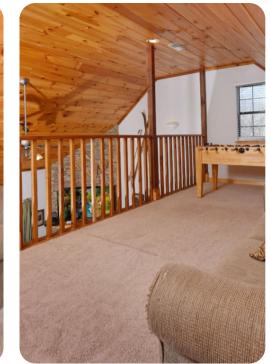

## Home Entertainment

• Game loft with foosball table, pool table and comfortable sofa with TV