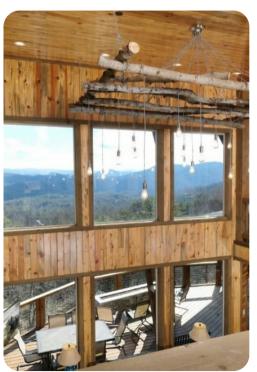

droom 2 King-size bed
- Bedroom 3 King-size bed
- Bedroom 4 King-size bed
- Bedroom 5 King-size bed
- Bedroom 6 King-size bed
- Bedroom 7 King-size bed
- Bedroom 8 Bunk bed (Queen/Queen)
- Living Room Sofa bed
- Loft 2 sofa beds

# Living Area

- Tastefully furnished living room with comfortable sofas, fireplace and TV
- Fully equipped kitchen
- Breakfast bar with seating
- Dining area

#### Home Entertainment

- Home theater with a big screen TV and cinema-style seating
- Game loft with pool table, arcade games, sofas and TV
- Indoor pool









Pigeon Forge 135 | Page 2 of 8

# Outdoor Area

- Hot tub
- Multiple decks
- Alfresco dining
- Fire pit

## General

- Air conditioning
- Private parking
- Bedding and towels provided
- Complimentary wifi
- Central heating
- Washer/Dryer









Pigeon Forge 135 | Page 3 of 8









Pigeon Forge 135 | Page 4 of 8









Pigeon Forge 135 | Page 5 of 8









Pigeon Forge 135 | Page 6 of 8









Pigeon Forge 135 | Page 7 of 8









Pigeon Forge 135 | Page 8 of 8