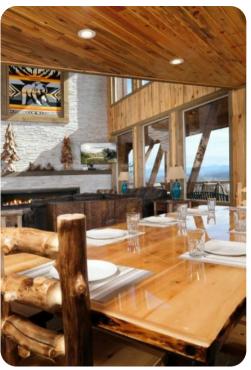

# Living Area

- Tastefully furnished living room with comfortable sofas, fireplace and TV
- Fully equipped kitchen
- Breakfast bar with seating
- Dining area

#### Home Entertainment

- Home theater with a big screen TV and cinema-style seating
- Game loft with pool table, arcade games, sofas and TV
- Indoor pool

Pigeon Forge 135 | Page 2 of 8