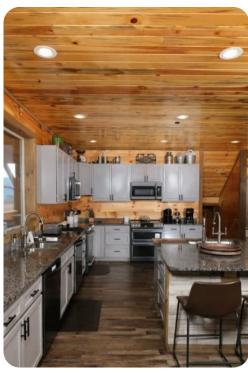

# Living Area

- Tastefully furnished living room with comfortable sofas, fireplace and TV
- Fully equipped kitchen
- Breakfast bar with seating
- Dining area