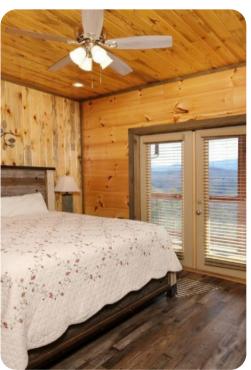

#### Bedrooms

- Bedroom 1 King-size bed
- Bedroom 2 King-size bed
- Bedroom 3 King-size bed
- Bedroom 4 King-size bed
- Bedroom 5 King-size bed
- Bedroom 6 King-size bed
- Bedroom 7 King-size bed
- Bedroom 8 Bunk bed (Queen/Queen)
- Living Room Sofa bed
- Loft 2 sofa beds