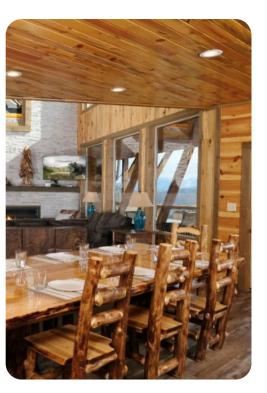

# Living Area

- Tastefully furnished living room with comfortable sofas, fireplace and TV
- Fully equipped kitchen
- Breakfast bar with seating
- Dining area