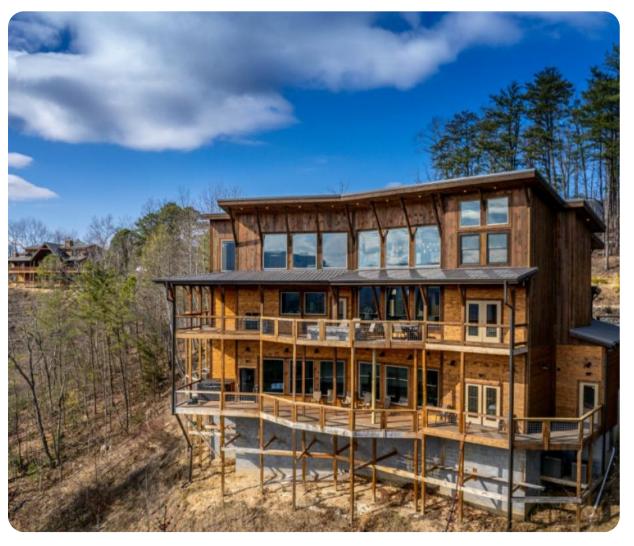

# Pigeon Forge 135

שת 8 ∰ 9.5 ੴ 24 ℍ 6310 sq.ft

# Outdoor Area

- Hot tub
- Multiple decks
- Alfresco dining
- Fire pit