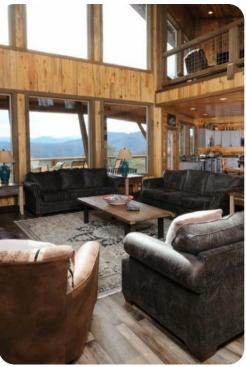

# Living Area

- Tastefully furnished living room with comfortable sofas, fireplace and TV
- Fully equipped kitchen
- Breakfast bar with seating
- Dining area