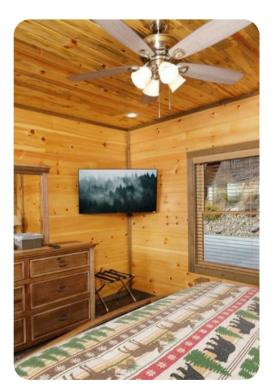

#### Bedrooms

- Bedroom 1 King-size bed
- Bedroom 2 King-size bed
- Bedroom 3 King-size bed
- Bedroom 4 King-size bed
- Bedroom 5 King-size bed
- Bedroom 6 King-size bed
- Bedroom 7 King-size bed
- Bedroom 8 Bunk bed (Queen/Queen)
- Living Room Sofa bed
- Loft 2 sofa beds