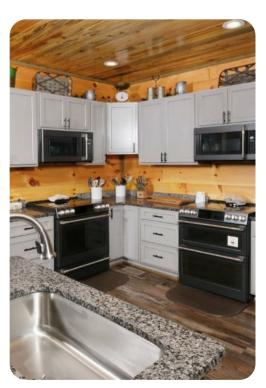

# Living Area

- Tastefully furnished living room with comfortable sofas, fireplace and TV
- Fully equipped kitchen
- Breakfast bar with seating
- Dining area