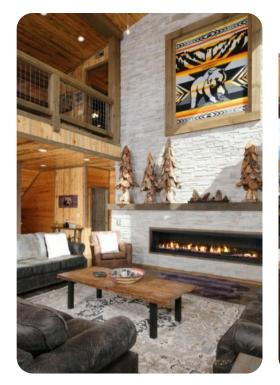

# Living Area

- Tastefully furnished living room with comfortable sofas, fireplace and TV
- Fully equipped kitchen
- Breakfast bar with seating
- Dining area