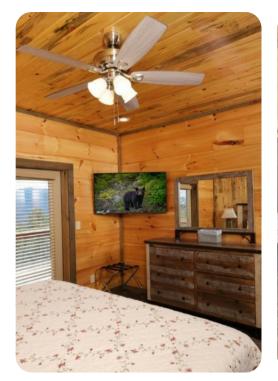

#### Bedrooms

- Bedroom 1 King-size bed
- Bedroom 2 King-size bed
- Bedroom 3 King-size bed
- Bedroom 4 King-size bed
- Bedroom 5 King-size bed
- Bedroom 6 King-size bed
- Bedroom 7 King-size bed
- Bedroom 8 Bunk bed (Queen/Queen)
- Living Room Sofa bed
- Loft 2 sofa beds