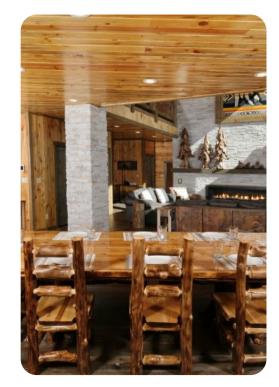

# Living Area

- Tastefully furnished living room with comfortable sofas, fireplace and TV
- Fully equipped kitchen
- Breakfast bar with seating
- Dining area