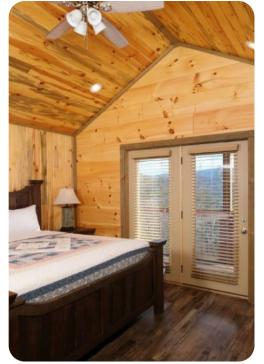

#### Bedrooms

- Bedroom 1 King-size bed
- Bedroom 2 King-size bed
- Bedroom 3 King-size bed
- Bedroom 4 King-size bed
- Bedroom 5 King-size bed
- Bedroom 6 King-size bed
- Bedroom 7 King-size bed
- Bedroom 8 Bunk bed (Queen/Queen)
- Living Room Sofa bed
- Loft 2 sofa beds