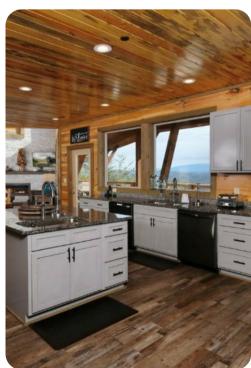

# Living Area

- Tastefully furnished living room with comfortable sofas, fireplace and TV
- Fully equipped kitchen
- Breakfast bar with seating
- Dining area