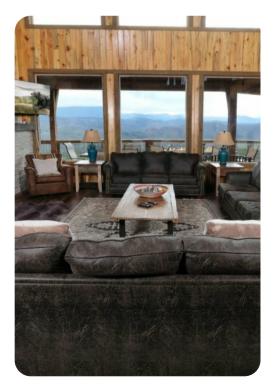

# Living Area

- Tastefully furnished living room with comfortable sofas, fireplace and TV
- Fully equipped kitchen
- Breakfast bar with seating
- Dining area