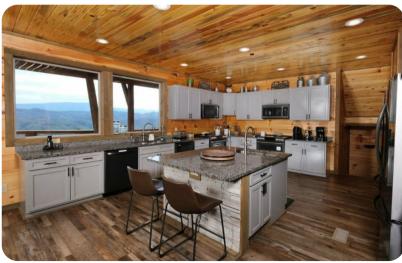

# Living Area

- Tastefully furnished living room with comfortable sofas, fireplace and TV
- Fully equipped kitchen
- Breakfast bar with seating
- Dining area