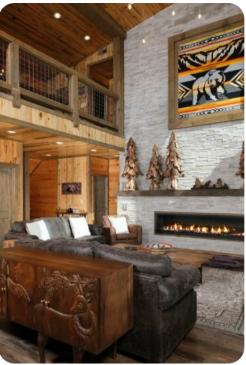

# Living Area

- Tastefully furnished living room with comfortable sofas, fireplace and TV
- Fully equipped kitchen
- Breakfast bar with seating
- Dining area