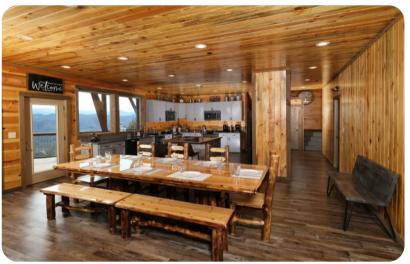

# Living Area

- Tastefully furnished living room with comfortable sofas, fireplace and TV
- Fully equipped kitchen
- Breakfast bar with seating
- Dining area