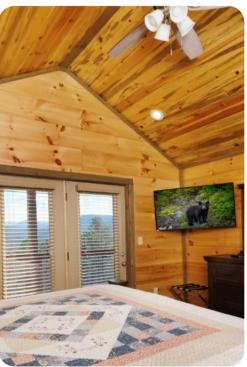

#### Bedrooms

- Bedroom 1 King-size bed
- Bedroom 2 King-size bed
- Bedroom 3 King-size bed
- Bedroom 4 King-size bed
- Bedroom 5 King-size bed
- Bedroom 6 King-size bed
- Bedroom 7 King-size bed
- Bedroom 8 Bunk bed (Queen/Queen)
- Living Room Sofa bed
- Loft 2 sofa beds