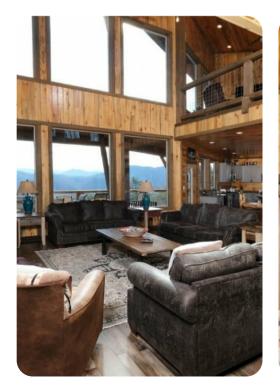

# Living Area

- Tastefully furnished living room with comfortable sofas, fireplace and TV
- Fully equipped kitchen
- Breakfast bar with seating
- Dining area