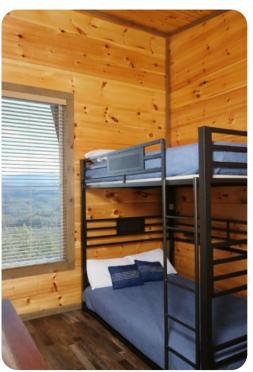

#### Bedrooms

- Bedroom 1 King-size bed
- Bedroom 2 King-size bed
- Bedroom 3 King-size bed
- Bedroom 4 King-size bed
- Bedroom 5 King-size bed
- Bedroom 6 King-size bed
- Bedroom 7 King-size bed
- Bedroom 8 Bunk bed (Queen/Queen)
- Living Room Sofa bed
- Loft 2 sofa beds