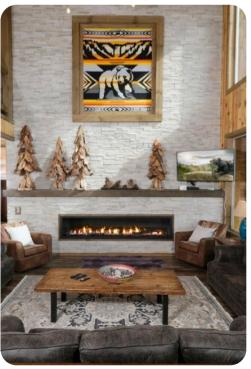

# Living Area

- Tastefully furnished living room with comfortable sofas, fireplace and TV
- Fully equipped kitchen
- Breakfast bar with seating
- Dining area