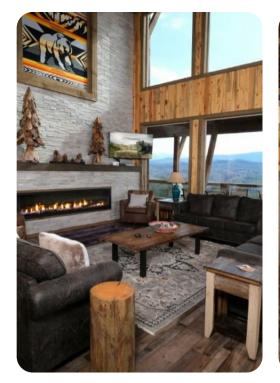

# Living Area

- Tastefully furnished living room with comfortable sofas, fireplace and TV
- Fully equipped kitchen
- Breakfast bar with seating
- Dining area