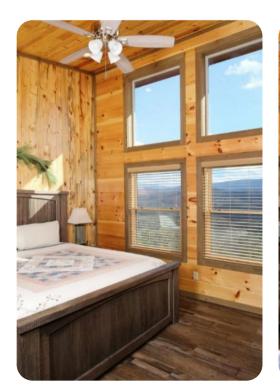

#### Bedrooms

- Bedroom 1 King-size bed
- Bedroom 2 King-size bed
- Bedroom 3 King-size bed
- Bedroom 4 King-size bed
- Bedroom 5 King-size bed
- Bedroom 6 King-size bed
- Bedroom 7 King-size bed
- Bedroom 8 Bunk bed (Queen/Queen)
- Living Room Sofa bed
- Loft 2 sofa beds