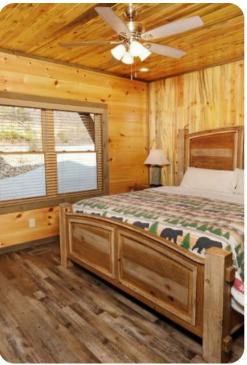

#### Bedrooms

- Bedroom 1 King-size bed
- Bedroom 2 King-size bed
- Bedroom 3 King-size bed
- Bedroom 4 King-size bed
- Bedroom 5 King-size bed
- Bedroom 6 King-size bed
- Bedroom 7 King-size bed
- Bedroom 8 Bunk bed (Queen/Queen)
- Living Room Sofa bed
- Loft 2 sofa beds