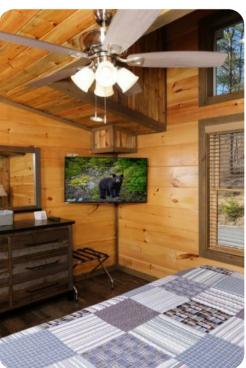

#### Bedrooms

- Bedroom 1 King-size bed
- Bedroom 2 King-size bed
- Bedroom 3 King-size bed
- Bedroom 4 King-size bed
- Bedroom 5 King-size bed
- Bedroom 6 King-size bed
- Bedroom 7 King-size bed
- Bedroom 8 Bunk bed (Queen/Queen)
- Living Room Sofa bed
- Loft 2 sofa beds