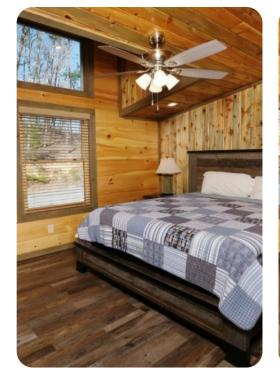

#### Bedrooms

- Bedroom 1 King-size bed
- Bedroom 2 King-size bed
- Bedroom 3 King-size bed
- Bedroom 4 King-size bed
- Bedroom 5 King-size bed
- Bedroom 6 King-size bed
- Bedroom 7 King-size bed
- Bedroom 8 Bunk bed (Queen/Queen)
- Living Room Sofa bed
- Loft 2 sofa beds