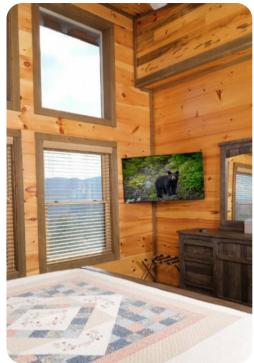

#### Bedrooms

- Bedroom 1 King-size bed
- Bedroom 2 King-size bed
- Bedroom 3 King-size bed
- Bedroom 4 King-size bed
- Bedroom 5 King-size bed
- Bedroom 6 King-size bed
- Bedroom 7 King-size bed
- Bedroom 8 Bunk bed (Queen/Queen)
- Living Room Sofa bed
- Loft 2 sofa beds