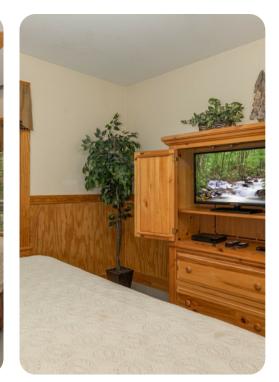

#### Bedrooms

- Bedroom 1 Queen-size bed and bunk bed (twin/twin)
- Bedroom 2 Queen-size bed and bunk bed (twin/twin)
- Bedroom 3 Bunk bed (twin/twin)
- Bedroom 4 Bunk bed (twin/twin)
- Bedroom 5 Queen-size bed and bunk bed (twin/twin)
- Bedroom 6 King-size bed
- Bedroom 7 4 bunk beds (twin/twin)
- Bedroom 8 Bunk bed (twin/twin)

### Home entertainment

- Flat-screen TVs in living area and all bedrooms
- Games room with foosball, arcade machine and air-hockey (located in bedroom 7)
- Home theater with sofa and large flat-screen TV, shuffleboard and pool table (located in bedroom 8)