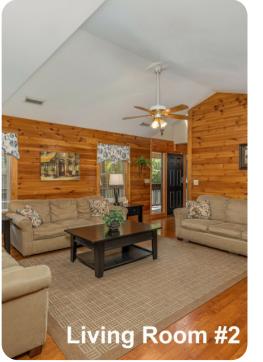

## Living area

- Open-plan living area
- Fully equipped kitchen
- Breakfast bar with seating
- Dining table and chairs
- Tastefully furnished living room with flat-screen TV and comfortable sofas