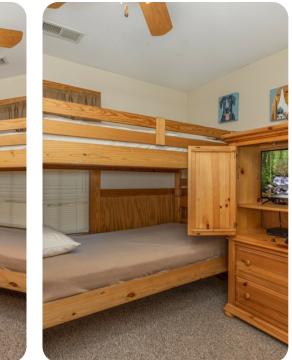

#### Bedrooms

- Bedroom 1 Queen-size bed and bunk bed (twin/twin)
- Bedroom 2 Queen-size bed and bunk bed (twin/twin)
- Bedroom 3 Bunk bed (twin/twin)
- Bedroom 4 Bunk bed (twin/twin)
- Bedroom 5 Queen-size bed and bunk bed (twin/twin)
- Bedroom 6 King-size bed
- Bedroom 7 4 bunk beds (twin/twin)
- Bedroom 8 Bunk bed (twin/twin)

### Home entertainment

- Flat-screen TVs in living area and all bedrooms
- Games room with foosball, arcade machine and air-hockey (located in bedroom 7)
- Home theater with sofa and large flat-screen TV, shuffleboard and pool table (located in bedroom 8)