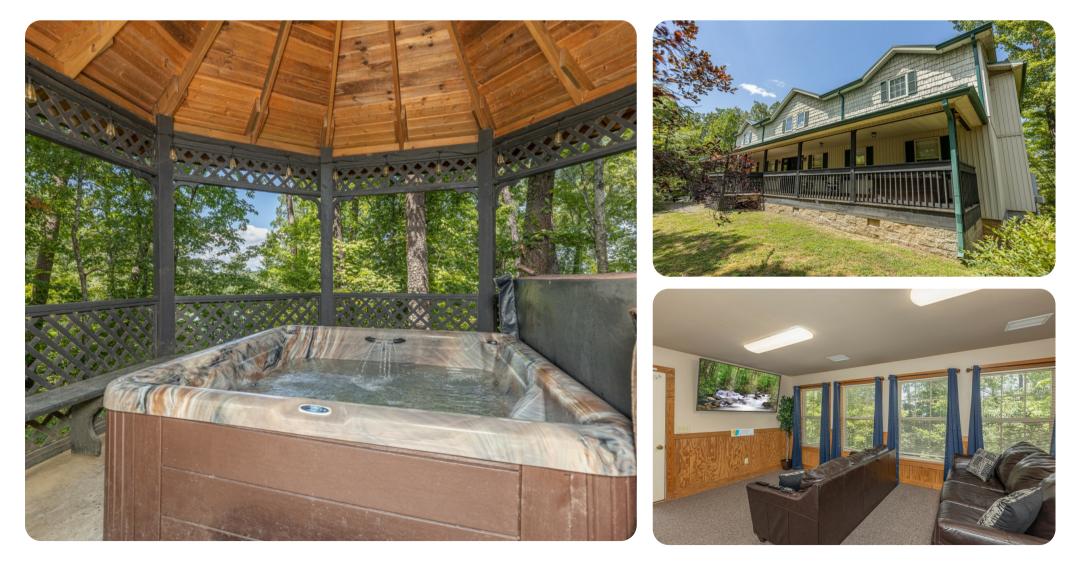

### Key features

- 8 bedrooms
- 10 bathrooms
- Sleeps 28
- Home theater
- Games room
- Hot tub
- Access to resort amenities

## Living area

- Open-plan living area
- Fully equipped kitchen
- Breakfast bar with seating
- Dining table and chairs
- Tastefully furnished living room with flat-screen TV and comfortable sofas

# Outdoor area

• Covered porch with rocking chairs and hot tub (pool heat required)

### Home entertainment

- Flat-screen TVs in living area and all bedrooms
- Games room with foosball, arcade machine and air-hockey (located in bedroom 7)
- Home theater with sofa and large flat-screen TV, shuffleboard and pool table (located in bedroom 8)