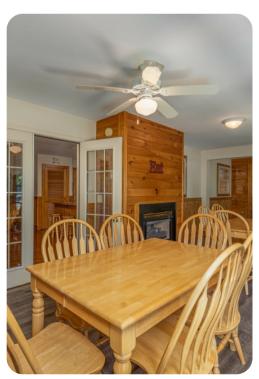

## Living area

- Open-plan living area
- Fully equipped kitchen
- Breakfast bar with seating
- Dining table and chairs
- Tastefully furnished living room with flat-screen TV and comfortable sofas