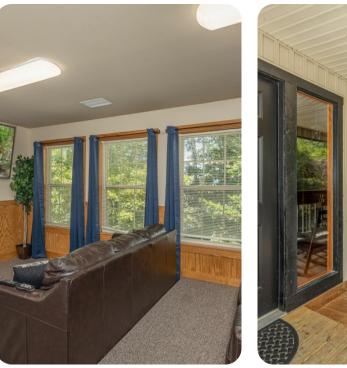

## Living area

- Open-plan living area
- Fully equipped kitchen
- Breakfast bar with seating
- Dining table and chairs
- Tastefully furnished living room with flat-screen TV and comfortable sofas

# Outdoor area

• Covered porch with rocking chairs and hot tub (pool heat required)