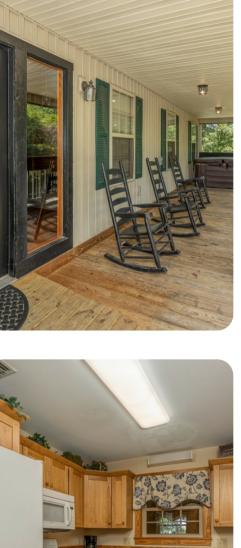

## Living area

- Open-plan living area
- Fully equipped kitchen
- Breakfast bar with seating
- Dining table and chairs
- Tastefully furnished living room with flat-screen TV and comfortable sofas

# Outdoor area

• Covered porch with rocking chairs and hot tub (pool heat required)