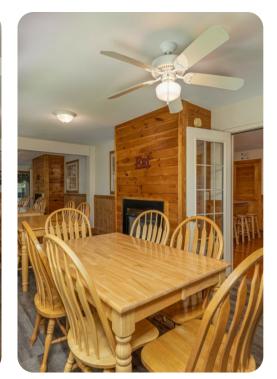

## Living area

- Open-plan living area
- Fully equipped kitchen
- Breakfast bar with seating
- Dining table and chairs
- Tastefully furnished living room with flat-screen TV and comfortable sofas