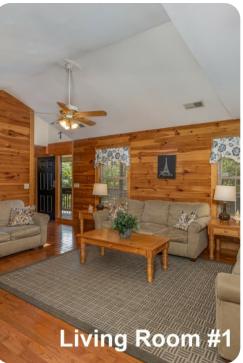

## Living area

- Open-plan living area
- Fully equipped kitchen
- Breakfast bar with seating
- Dining table and chairs
- Tastefully furnished living room with flat-screen TV and comfortable sofas