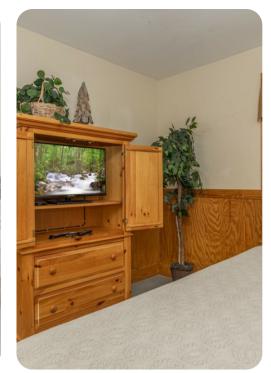

## Living area

- Open-plan living area
- Fully equipped kitchen
- Breakfast bar with seating
- Dining table and chairs
- Tastefully furnished living room with flat-screen TV and comfortable sofas

### Home entertainment

- Flat-screen TVs in living area and all bedrooms
- Games room with foosball, arcade machine and air-hockey (located in bedroom 7)
- Home theater with sofa and large flat-screen TV, shuffleboard and pool table (located in bedroom 8)