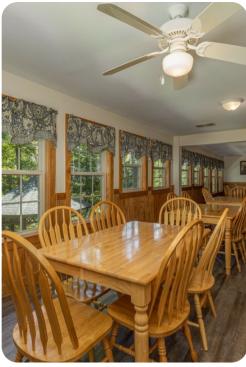

## Living area

- Open-plan living area
- Fully equipped kitchen
- Breakfast bar with seating
- Dining table and chairs
- Tastefully furnished living room with flat-screen TV and comfortable sofas