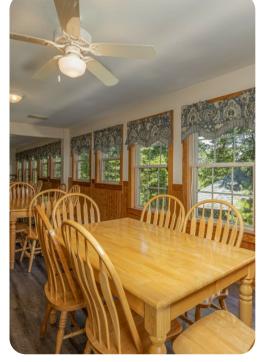

## Living area

- Open-plan living area
- Fully equipped kitchen
- Breakfast bar with seating
- Dining table and chairs
- Tastefully furnished living room with flat-screen TV and comfortable sofas