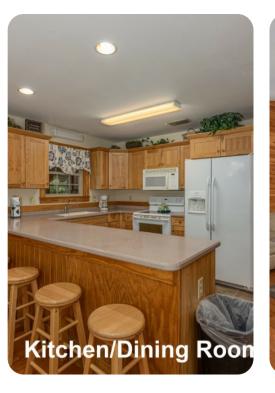

## Living area

- Open-plan living area
- Fully equipped kitchen
- Breakfast bar with seating
- Dining table and chairs
- Tastefully furnished living room with flat-screen TV and comfortable sofas