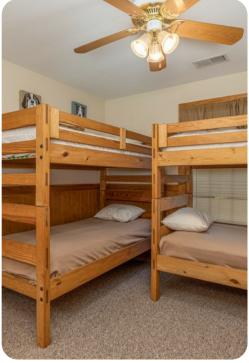

#### Bedrooms

- Bedroom 1 Queen-size bed and bunk bed (twin/twin)
- Bedroom 2 Queen-size bed and bunk bed (twin/twin)
- Bedroom 3 Bunk bed (twin/twin)
- Bedroom 4 Bunk bed (twin/twin)
- Bedroom 5 Queen-size bed and bunk bed (twin/twin)
- Bedroom 6 King-size bed
- Bedroom 7 4 bunk beds (twin/twin)
- Bedroom 8 Bunk bed (twin/twin)