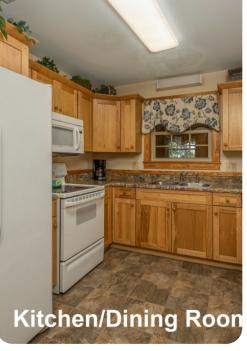

## Living area

- Open-plan living area
- Fully equipped kitchen
- Breakfast bar with seating
- Dining table and chairs
- Tastefully furnished living room with flat-screen TV and comfortable sofas