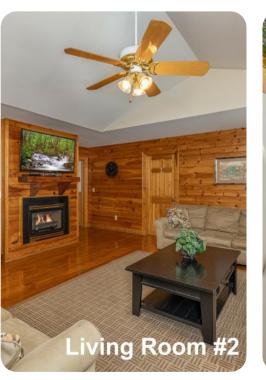

## Living area

- Open-plan living area
- Fully equipped kitchen
- Breakfast bar with seating
- Dining table and chairs
- Tastefully furnished living room with flat-screen TV and comfortable sofas

### Home entertainment

- Flat-screen TVs in living area and all bedrooms
- Games room with foosball, arcade machine and air-hockey (located in bedroom 7)
- Home theater with sofa and large flat-screen TV, shuffleboard and pool table (located in bedroom 8)