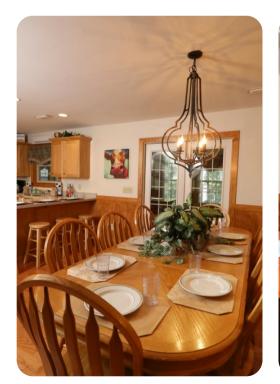

# Living area

- Open-plan living area
- Fully equipped kitchen
- Breakfast bar with seating
- Dining table and chairs
- Tastefully furnished living room with flat-screen TV and comfortable sofas