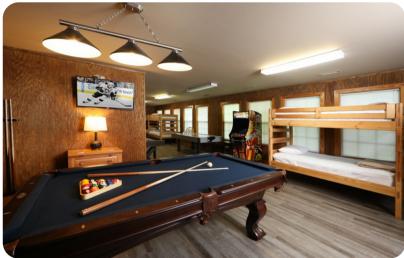

## Home entertainment

- Flat-screen TVs in living area and all bedrooms
- Games room with 4 bunk beds, pool table, foosball and arcade machine
- Home theater includes large screen and cinema-style seating