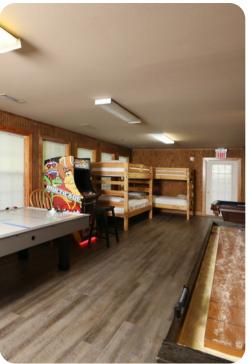

## Home entertainment

- Flat-screen TVs in living area and all bedrooms
- Games room with 4 bunk beds, pool table, foosball and arcade machine
- Home theater includes large screen and cinema-style seating