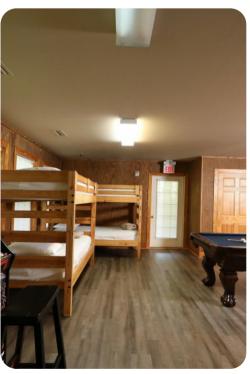

## Home entertainment

- Flat-screen TVs in living area and all bedrooms
- Games room with 4 bunk beds, pool table, foosball and arcade machine
- Home theater includes large screen and cinema-style seating