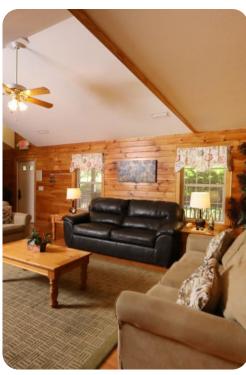

# Living area

- Open-plan living area
- Fully equipped kitchen
- Breakfast bar with seating
- Dining table and chairs
- Tastefully furnished living room with flat-screen TV and comfortable sofas