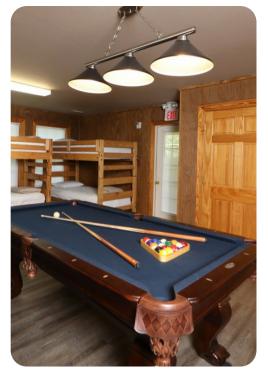

## Home entertainment

- Flat-screen TVs in living area and all bedrooms
- Games room with 4 bunk beds, pool table, foosball and arcade machine
- Home theater includes large screen and cinema-style seating