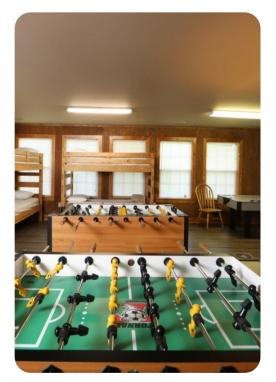

## Home entertainment

- Flat-screen TVs in living area and all bedrooms
- Games room with 4 bunk beds, pool table, foosball and arcade machine
- Home theater includes large screen and cinema-style seating