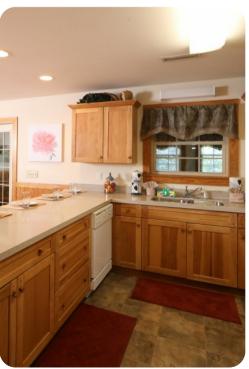

# Living area

- Open-plan living area
- Fully equipped kitchen
- Breakfast bar with seating
- Dining table and chairs
- Tastefully furnished living room with flat-screen TV and comfortable sofas