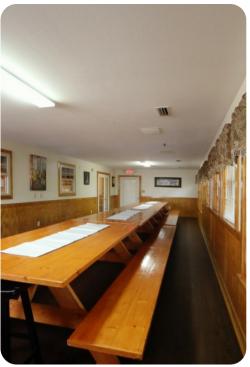

# Living area

- Open-plan living area
- Fully equipped kitchen
- Breakfast bar with seating
- Dining table and chairs
- Tastefully furnished living room with flat-screen TV and comfortable sofas