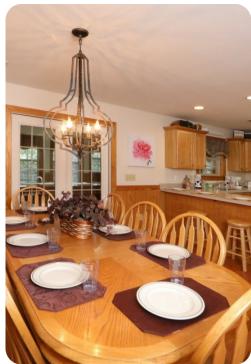

# Living area

- Open-plan living area
- Fully equipped kitchen
- Breakfast bar with seating
- Dining table and chairs
- Tastefully furnished living room with flat-screen TV and comfortable sofas