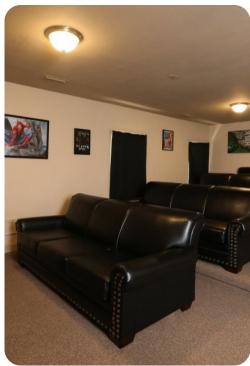

## Home entertainment

- Flat-screen TVs in living area and all bedrooms
- Games room with 4 bunk beds, pool table, foosball and arcade machine
- Home theater includes large screen and cinema-style seating