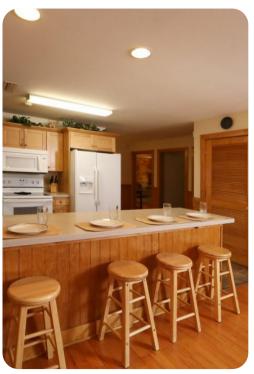

# Living area

- Open-plan living area
- Fully equipped kitchen
- Breakfast bar with seating
- Dining table and chairs
- Tastefully furnished living room with flat-screen TV and comfortable sofas