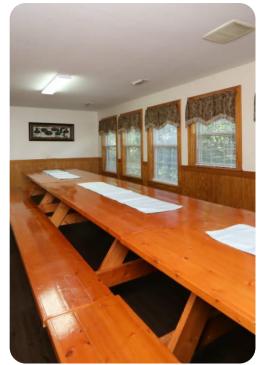

# Living area

- Open-plan living area
- Fully equipped kitchen
- Breakfast bar with seating
- Dining table and chairs
- Tastefully furnished living room with flat-screen TV and comfortable sofas