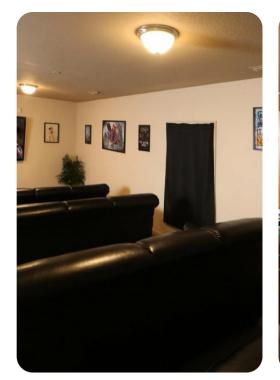

## Home entertainment

- Flat-screen TVs in living area and all bedrooms
- Games room with 4 bunk beds, pool table, foosball and arcade machine
- Home theater includes large screen and cinema-style seating