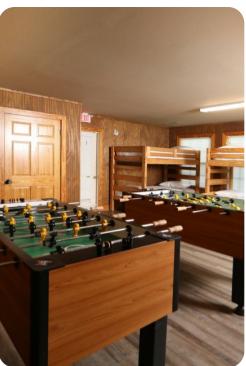

## Home entertainment

- Flat-screen TVs in living area and all bedrooms
- Games room with 4 bunk beds, pool table, foosball and arcade machine
- Home theater includes large screen and cinema-style seating