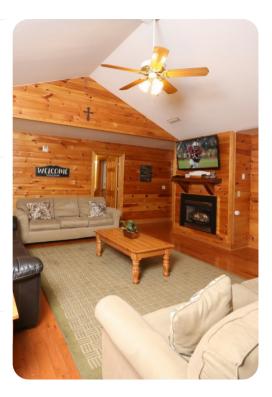

# Living area

- Open-plan living area
- Fully equipped kitchen
- Breakfast bar with seating
- Dining table and chairs
- Tastefully furnished living room with flat-screen TV and comfortable sofas

## Home entertainment

- Flat-screen TVs in living area and all bedrooms
- Games room with 4 bunk beds, pool table, foosball and arcade machine
- Home theater includes large screen and cinema-style seating