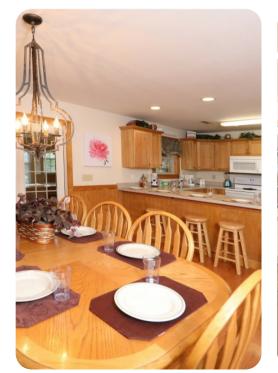

# Living area

- Open-plan living area
- Fully equipped kitchen
- Breakfast bar with seating
- Dining table and chairs
- Tastefully furnished living room with flat-screen TV and comfortable sofas