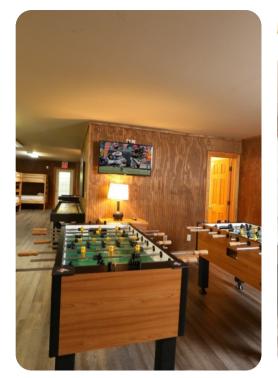

## Home entertainment

- Flat-screen TVs in living area and all bedrooms
- Games room with 4 bunk beds, pool table, foosball and arcade machine
- Home theater includes large screen and cinema-style seating