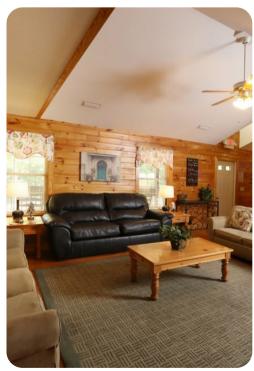

# Living area

- Open-plan living area
- Fully equipped kitchen
- Breakfast bar with seating
- Dining table and chairs
- Tastefully furnished living room with flat-screen TV and comfortable sofas