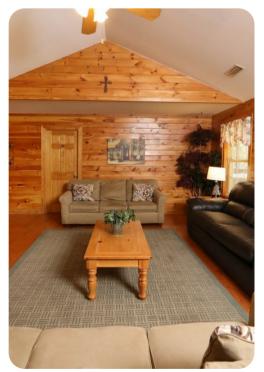

# Living area

- Open-plan living area
- Fully equipped kitchen
- Breakfast bar with seating
- Dining table and chairs
- Tastefully furnished living room with flat-screen TV and comfortable sofas