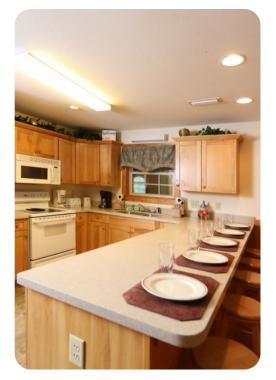

# Living area

- Open-plan living area
- Fully equipped kitchen
- Breakfast bar with seating
- Dining table and chairs
- Tastefully furnished living room with flat-screen TV and comfortable sofas