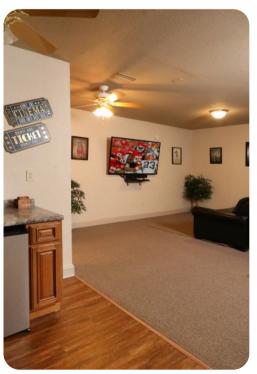

# Living area

- Open-plan living area
- Fully equipped kitchen
- Breakfast bar with seating
- Dining table and chairs
- Tastefully furnished living room with flat-screen TV and comfortable sofas