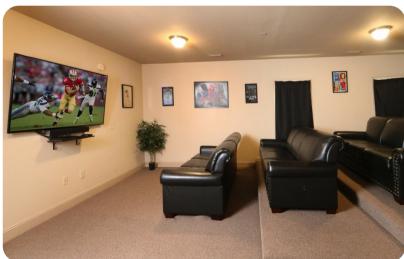

## Home entertainment

- Flat-screen TVs in living area and all bedrooms
- Games room with 4 bunk beds, pool table, foosball and arcade machine
- Home theater includes large screen and cinema-style seating