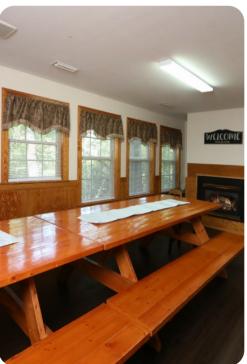

# Living area

- Open-plan living area
- Fully equipped kitchen
- Breakfast bar with seating
- Dining table and chairs
- Tastefully furnished living room with flat-screen TV and comfortable sofas