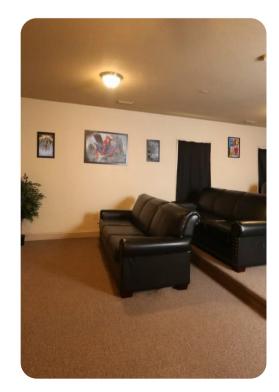

# Living area

- Open-plan living area
- Fully equipped kitchen
- Breakfast bar with seating
- Dining table and chairs
- Tastefully furnished living room with flat-screen TV and comfortable sofas