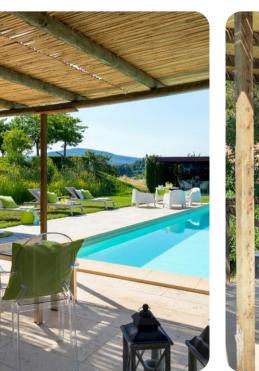

#### Outdoor area

- Private pool
- Sun loungers
- Al fresco dining
- Landscaped garden
- BBQ