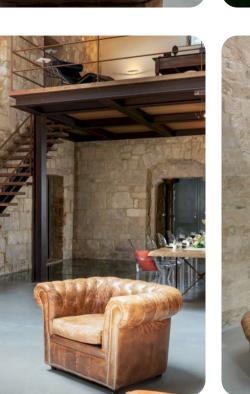

## Living area

- Tastefully furnished living room with comfortable seating and TV
- Dining table and chairs
- Fully equipped kitchen