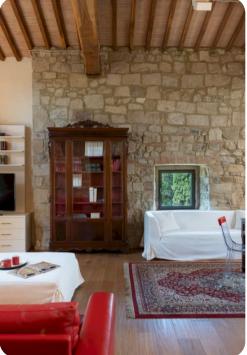

## Living area

- Tastefully furnished living room with comfortable seating and TV
- Dining table and chairs
- Fully equipped kitchen