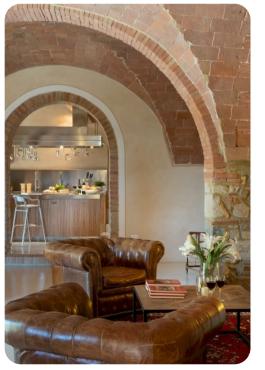

## Living area

- Tastefully furnished living room with comfortable seating and TV
- Dining table and chairs
- Fully equipped kitchen