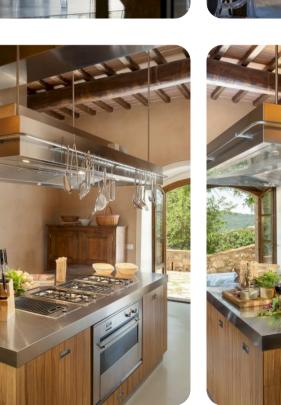

## Living area

- Tastefully furnished living room with comfortable seating and TV
- Dining table and chairs
- Fully equipped kitchen