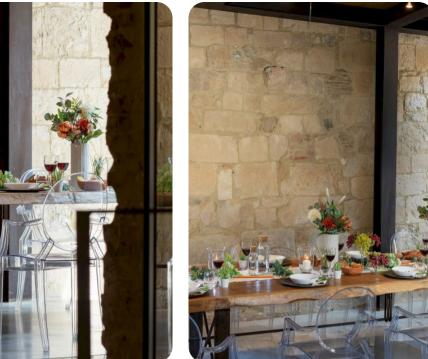

## Living area

- Tastefully furnished living room with comfortable seating and TV
- Dining table and chairs
- Fully equipped kitchen

#### Outdoor area

- Private pool
- Sun loungers
- Al fresco dining
- Landscaped garden
- BBQ