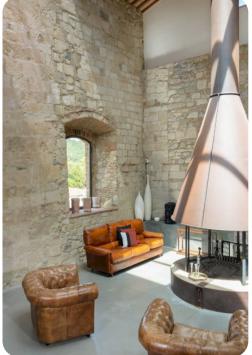

## Living area

- Tastefully furnished living room with comfortable seating and TV
- Dining table and chairs
- Fully equipped kitchen