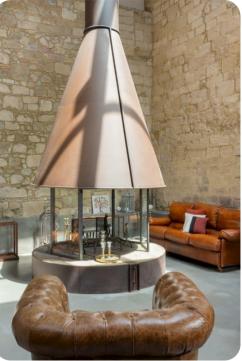

## Living area

- Tastefully furnished living room with comfortable seating and TV
- Dining table and chairs
- Fully equipped kitchen