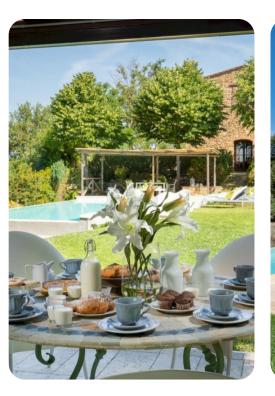

## Living area

- Tastefully furnished living room with comfortable seating and TV
- Dining table and chairs
- Fully equipped kitchen

#### Outdoor area

- Private pool
- Sun loungers
- Al fresco dining
- Landscaped garden
- BBQ