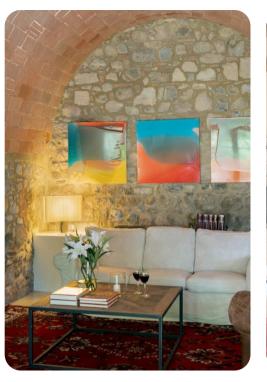

## Living area

- Tastefully furnished living room with comfortable seating and TV
- Dining table and chairs
- Fully equipped kitchen