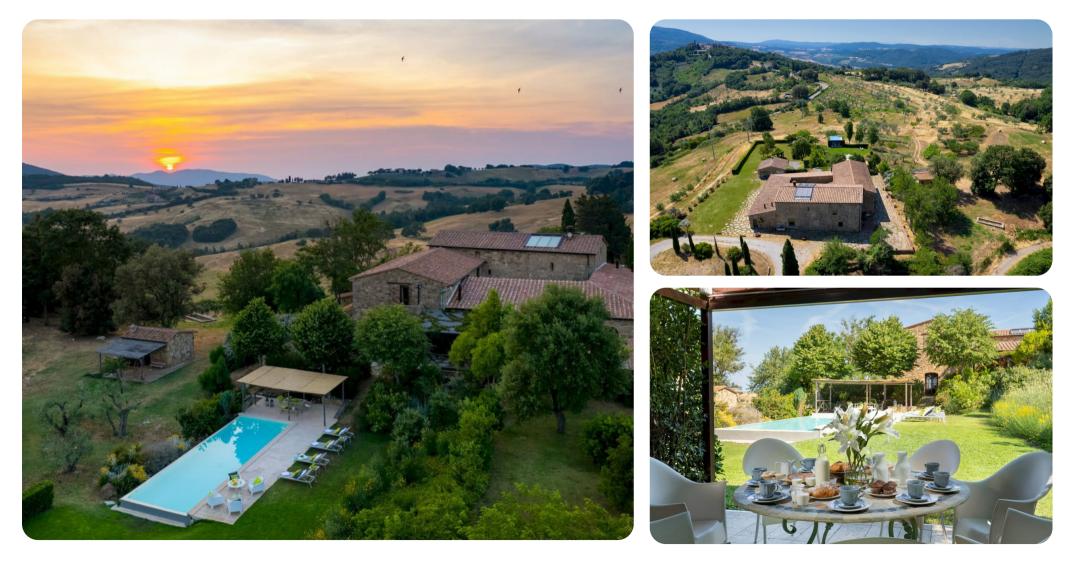

Pieve di San Giovanni

🗠 5 🛱 7 👯 10 🔒 600 sq.mt

Pieve di San Giovanni | Page 1 of 8

## **Key Features**

- 5 bedrooms
- 7 bathrooms
- Sleeps 10
- Private pool
- Sauna
- Landscaped gardens

#### Outdoor area

- Private pool
- Sun loungers
- Al fresco dining
- Landscaped garden
- BBQ

#### General

- Bedding and towels provided
- Air conditioning
- Iron and Ironing board
- Washing machine
- High chair and baby cot
- Complimentary wifi
- Private parking