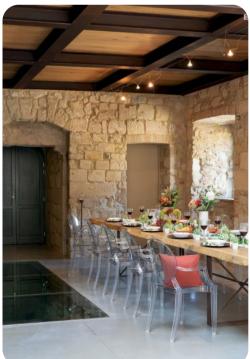

## Living area

- Tastefully furnished living room with comfortable seating and TV
- Dining table and chairs
- Fully equipped kitchen

#### Outdoor area

- Private pool
- Sun loungers
- Al fresco dining
- Landscaped garden
- BBQ