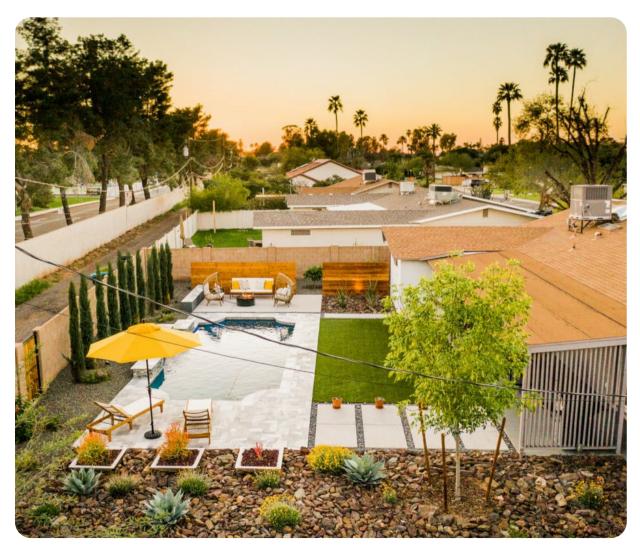

### **Key Features**

- 4 bedrooms
- 2 bathrooms
- Sleeps 12
- Private pool

#### Outdoor area

- Private pool
- Sun loungers
- Alfresco dining
- BBQ
- Fire pit

#### Good to know

- Please note this property does not offer pool heat
- Unfortunately, pets are not allowed at this home.
- Two cars in the garage, two in the driveway
- Pack n' play travel crib and high chair available upon request.
- This is a smoke-free property.
- You must be 25 years or over to book this property.