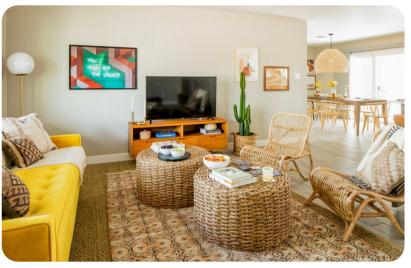

## Living area

- Open-plan living area
- Tastefully furnished living room with comfortable sofas and TV
- Fully equipped kitchen
- Breakfast bar with seating
- Dining table and chairs

### Home entertainment

- Flat-screen TVs in the living area and bedrooms
- Table tennis