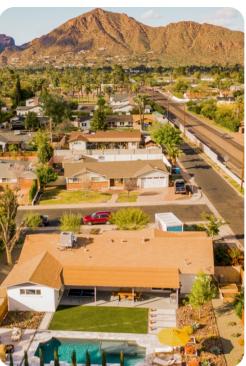

#### Outdoor area

- Private pool
- Sun loungers
- Alfresco dining
- BBQ
- Fire pit