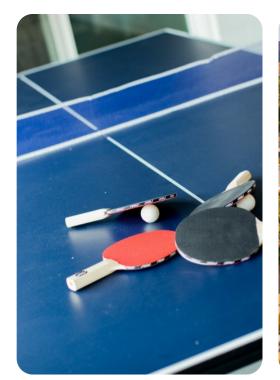

### Home entertainment

- Flat-screen TVs in the living area and bedrooms
- Table tennis