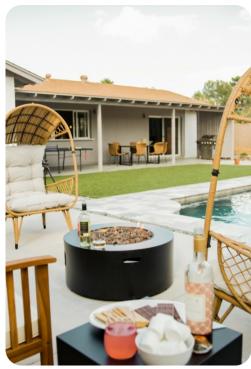

#### Outdoor area

- Private pool
- Sun loungers
- Alfresco dining
- BBQ
- Fire pit