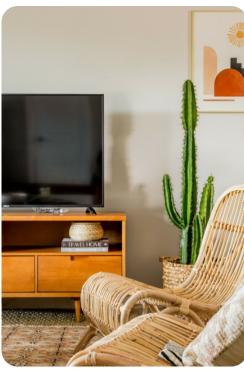

## Living area

- Open-plan living area
- Tastefully furnished living room with comfortable sofas and TV
- Fully equipped kitchen
- Breakfast bar with seating
- Dining table and chairs

### Home entertainment

- Flat-screen TVs in the living area and bedrooms
- Table tennis