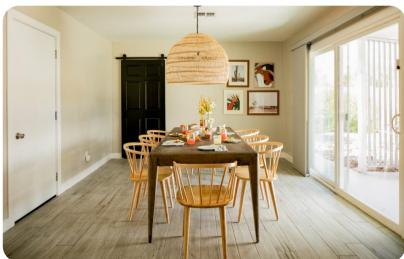

## Living area

- Open-plan living area
- Tastefully furnished living room with comfortable sofas and TV
- Fully equipped kitchen
- Breakfast bar with seating
- Dining table and chairs