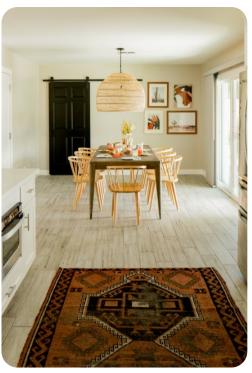

## Living area

- Open-plan living area
- Tastefully furnished living room with comfortable sofas and TV
- Fully equipped kitchen
- Breakfast bar with seating
- Dining table and chairs