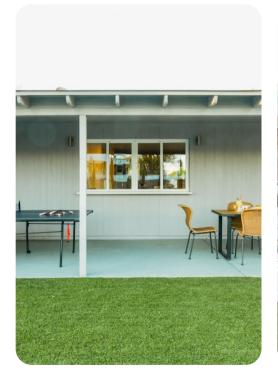

### Home entertainment

- Flat-screen TVs in the living area and bedrooms
- Table tennis

#### Outdoor area

- Private pool
- Sun loungers
- Alfresco dining
- BBQ
- Fire pit