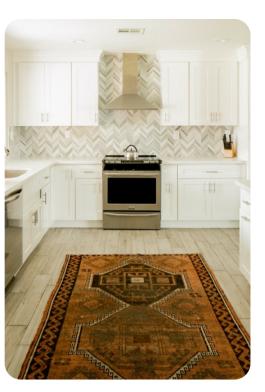

## Living area

- Open-plan living area
- Tastefully furnished living room with comfortable sofas and TV
- Fully equipped kitchen
- Breakfast bar with seating
- Dining table and chairs