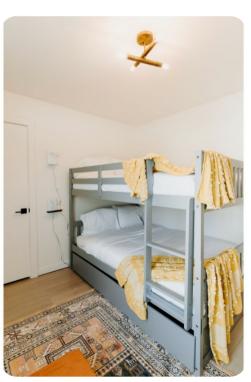

#### Bedrooms

- Bedroom 1 King-size bed
- Bedroom 2 Bunk bed (double/double) and twin bed
- Bedroom 3 King-size bed
- Bedroom 4 Queen-size bed