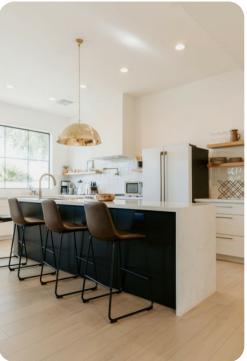

## Living area

- Open-plan living area
- Fully equipped kitchen
- Breakfast bar with seating
- Dining table and chairs
- Tastefully furnished living room with flat-screen TV and comfortable sofas