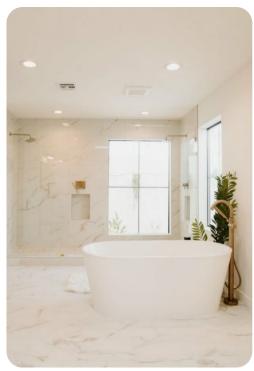

### Key features

- 4 bedrooms
- 2.5 bathrooms
- Sleeps 12
- Private pool
- Fire-pit

#### Bedrooms

- Bedroom 1 King-size bed
- Bedroom 2 Bunk bed (double/double) and twin bed
- Bedroom 3 King-size bed
- Bedroom 4 Queen-size bed