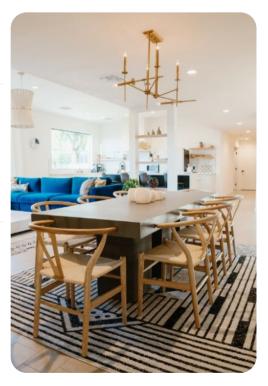

## Living area

- Open-plan living area
- Fully equipped kitchen
- Breakfast bar with seating
- Dining table and chairs
- Tastefully furnished living room with flat-screen TV and comfortable sofas