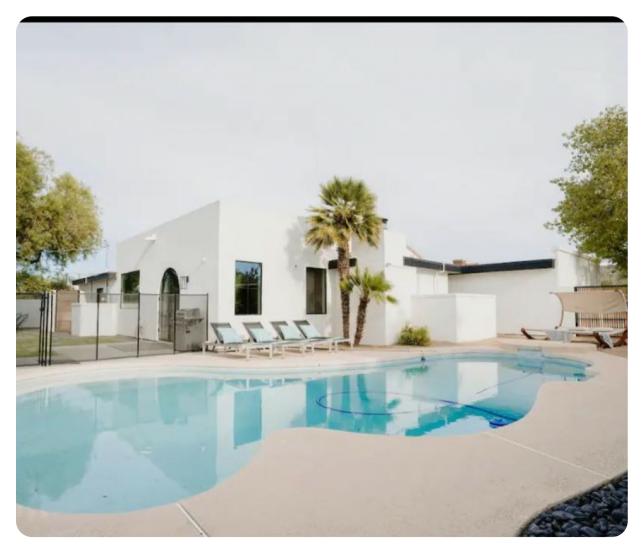

### Key features

- 4 bedrooms
- 2.5 bathrooms
- Sleeps 12
- Private pool
- Fire-pit

### Pool area

- Private pool
- Sunloungers
- Fire-pit with seating area