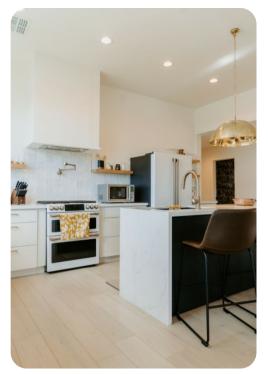

## Living area

- Open-plan living area
- Fully equipped kitchen
- Breakfast bar with seating
- Dining table and chairs
- Tastefully furnished living room with flat-screen TV and comfortable sofas