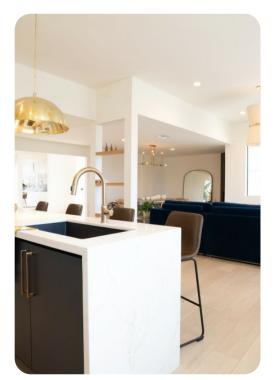

## Living area

- Open-plan living area
- Fully equipped kitchen
- Breakfast bar with seating
- Dining table and chairs
- Tastefully furnished living room with flat-screen TV and comfortable sofas