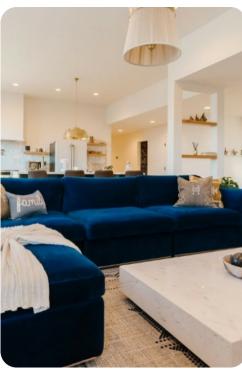

## Living area

- Open-plan living area
- Fully equipped kitchen
- Breakfast bar with seating
- Dining table and chairs
- Tastefully furnished living room with flat-screen TV and comfortable sofas