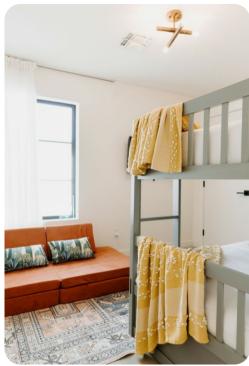

#### Bedrooms

- Bedroom 1 King-size bed
- Bedroom 2 Bunk bed (double/double) and twin bed
- Bedroom 3 King-size bed
- Bedroom 4 Queen-size bed