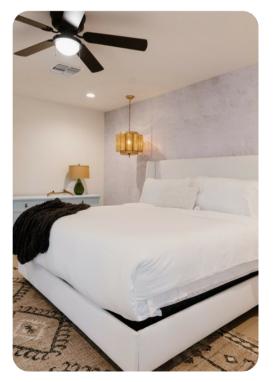

#### Bedrooms

- Bedroom 1 King-size bed
- Bedroom 2 Bunk bed (double/double) and twin bed
- Bedroom 3 King-size bed
- Bedroom 4 Queen-size bed

## Living area

- Open-plan living area
- Fully equipped kitchen
- Breakfast bar with seating
- Dining table and chairs
- Tastefully furnished living room with flat-screen TV and comfortable sofas