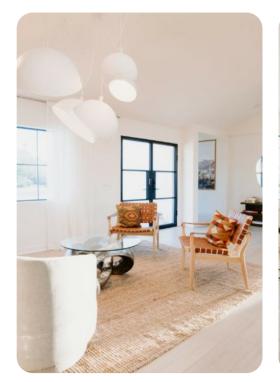

## Living area

- Open-plan living area
- Fully equipped kitchen
- Breakfast bar with seating
- Dining table and chairs
- Tastefully furnished living room with flat-screen TV and comfortable sofas