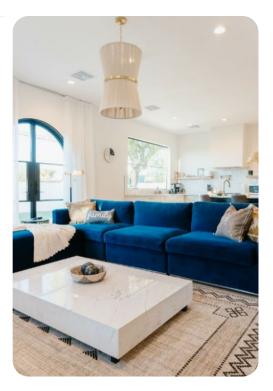

## Living area

- Open-plan living area
- Fully equipped kitchen
- Breakfast bar with seating
- Dining table and chairs
- Tastefully furnished living room with flat-screen TV and comfortable sofas