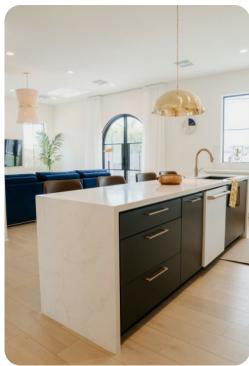

## Living area

- Open-plan living area
- Fully equipped kitchen
- Breakfast bar with seating
- Dining table and chairs
- Tastefully furnished living room with flat-screen TV and comfortable sofas