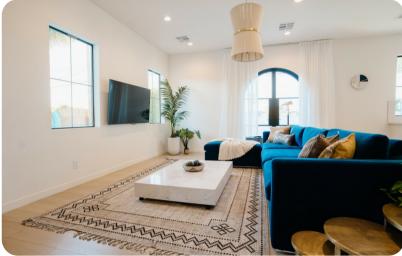

## Living area

- Open-plan living area
- Fully equipped kitchen
- Breakfast bar with seating
- Dining table and chairs
- Tastefully furnished living room with flat-screen TV and comfortable sofas

#### Home entertainment

• Flat-screen TVs in living area and all bedrooms

Phoenix 51 | Page 2 of 8