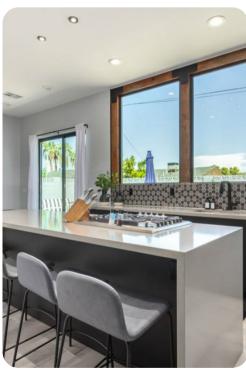

## Living area

- Open-plan living area
- Tastefully furnished living room with comfortable sofa and flat-screen TV
- Fully equipped kitchen
- Breakfast bar with seating
- Dining table and chairs