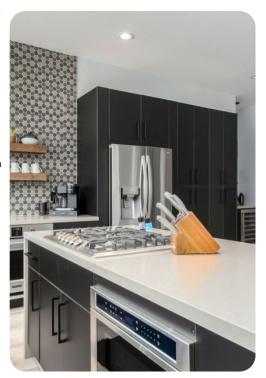

## Living area

- Open-plan living area
- Tastefully furnished living room with comfortable sofa and flat-screen TV
- Fully equipped kitchen
- Breakfast bar with seating
- Dining table and chairs