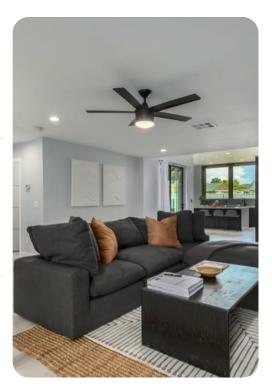

## Living area

- Open-plan living area
- Tastefully furnished living room with comfortable sofa and flat-screen TV
- Fully equipped kitchen
- Breakfast bar with seating
- Dining table and chairs