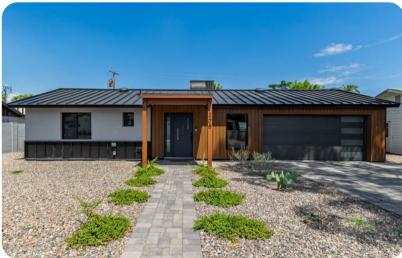

Phoenix

# Phoenix 34







## **Key Features**

- 3 bedrooms
- 3 bathrooms
- Sleeps 8
- Hot tub

#### Bedrooms

- Bedroom 1 King-size bed
- Bedroom 2 King-size bed
- Bedroom 3 Bunk bed (Double/Double)

## Living area

- Open-plan living area
- Tastefully furnished living room with comfortable sofa and flat-screen TV
- Fully equipped kitchen
- Breakfast bar with seating
- Dining table and chairs

## Outdoor area

- Hot tub
- Outdoor living room with Smart TV

## General

- Air conditioning
- Private parking
- Bedding and towels provided
- Complimentary wifi
- Washer & dryer









## Good to know

- Guest Access: 24/7 Access availability with SmartLock technology for easy self check-in.
- Other Things to Note: Although this property is perfect for entertaining, for liability purposes, only registered guests are