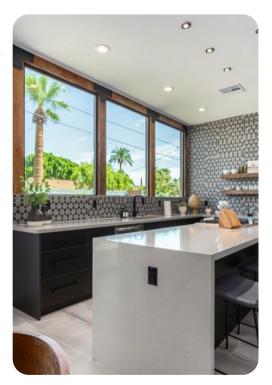

## Living area

- Open-plan living area
- Tastefully furnished living room with comfortable sofa and flat-screen TV
- Fully equipped kitchen
- Breakfast bar with seating
- Dining table and chairs