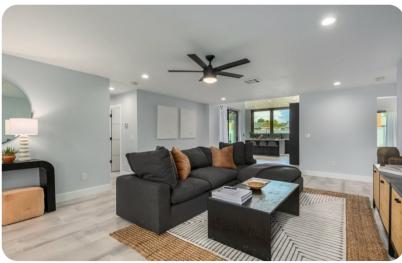

## Living area

- Open-plan living area
- Tastefully furnished living room with comfortable sofa and flat-screen TV
- Fully equipped kitchen
- Breakfast bar with seating
- Dining table and chairs