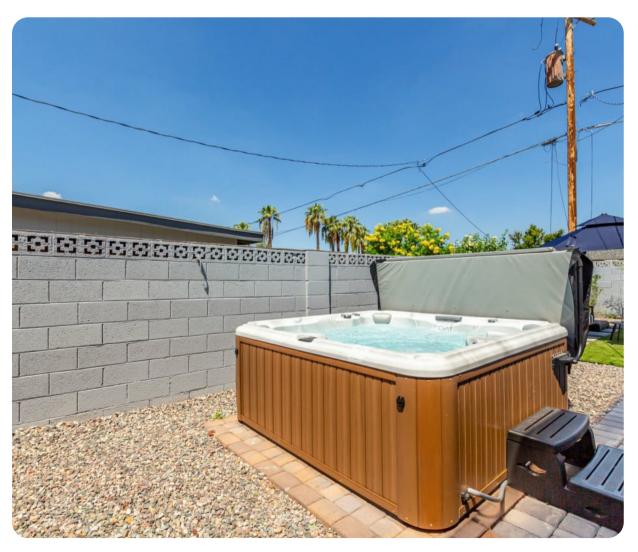

Phoenix

# Phoenix 34







## **Key Features**

- 3 bedrooms
- 3 bathrooms
- Sleeps 8
- Hot tub

#### Bedrooms

- Bedroom 1 King-size bed
- Bedroom 2 King-size bed
- Bedroom 3 Bunk bed (Double/Double)

## Living area

- Open-plan living area
- Tastefully furnished living room with comfortable sofa and flat-screen TV
- Fully equipped kitchen
- Breakfast bar with seating
- Dining table and chairs

## Outdoor area

- Hot tub
- Outdoor living room with Smart TV

## General

- Air conditioning
- Private parking
- Bedding and towels provided
- Complimentary wifi
- Washer & dryer









## Good to know

- Guest Access: 24/7 Access availability with SmartLock technology for easy self check-in.
- Other Things to Note: Although this property is perfect for entertaining, for liability purposes, only registered guests a