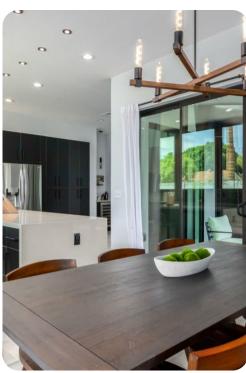

## Living area

- Open-plan living area
- Tastefully furnished living room with comfortable sofa and flat-screen TV
- Fully equipped kitchen
- Breakfast bar with seating
- Dining table and chairs