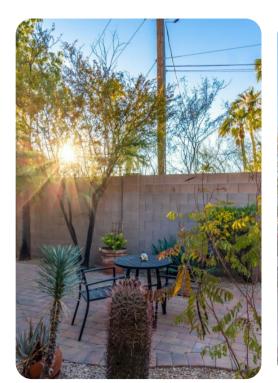

## Outdoor area

- Private pool
- Covered patio with small dining and sitting area
- Sun loungers
- BBQ