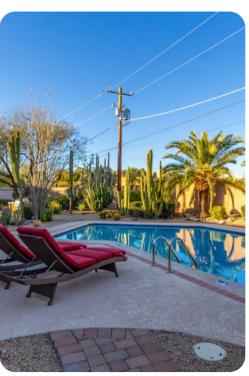

## Outdoor area

- Private pool
- Covered patio with small dining and sitting area
- Sun loungers
- BBQ