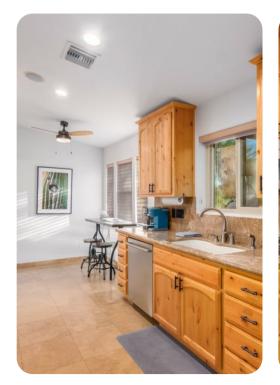

## Living area

- Cozy & colourful sitting area with plush velvet sofa, chairs and an adobe style fireplace with backyard access.
- Tastefully furnished living room with comfortable sofa, fireplace and flat-screen TV
- Fully equipped kitchen
- Dining table and chairs