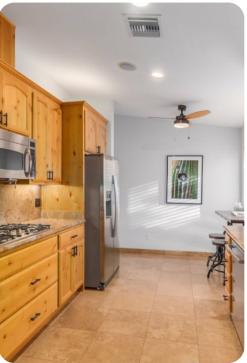

## Living area

- Cozy & colourful sitting area with plush velvet sofa, chairs and an adobe style fireplace with backyard access.
- Tastefully furnished living room with comfortable sofa, fireplace and flat-screen TV
- Fully equipped kitchen
- Dining table and chairs