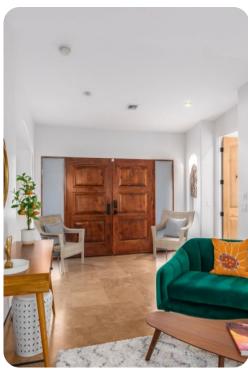

## Living area

- Cozy & colourful sitting area with plush velvet sofa, chairs and an adobe style fireplace with backyard access.
- Tastefully furnished living room with comfortable sofa, fireplace and flat-screen TV
- Fully equipped kitchen
- Dining table and chairs