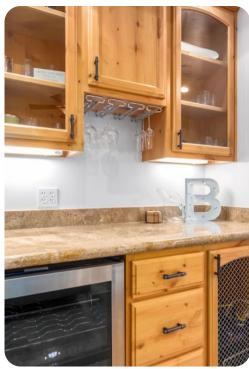

## Living area

- Cozy & colourful sitting area with plush velvet sofa, chairs and an adobe style fireplace with backyard access.
- Tastefully furnished living room with comfortable sofa, fireplace and flat-screen TV
- Fully equipped kitchen
- Dining table and chairs