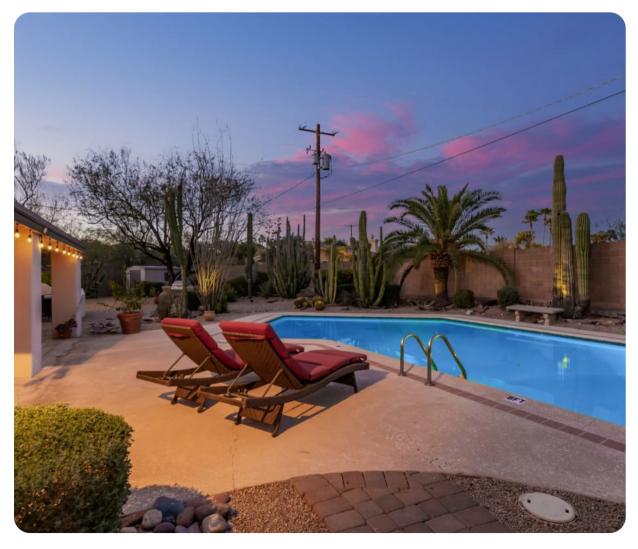

## Outdoor area

- Private pool
- Covered patio with small dining and sitting area
- Sun loungers
- BBQ