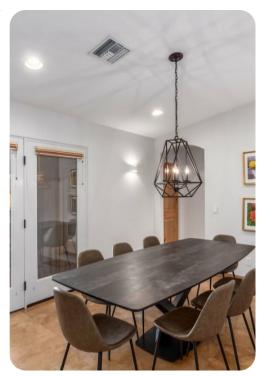

## Living area

- Cozy & colourful sitting area with plush velvet sofa, chairs and an adobe style fireplace with backyard access.
- Tastefully furnished living room with comfortable sofa, fireplace and flat-screen TV
- Fully equipped kitchen
- Dining table and chairs