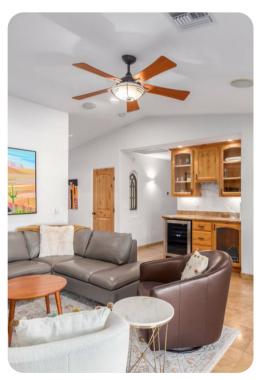

## Living area

- Cozy & colourful sitting area with plush velvet sofa, chairs and an adobe style fireplace with backyard access.
- Tastefully furnished living room with comfortable sofa, fireplace and flat-screen TV
- Fully equipped kitchen
- Dining table and chairs