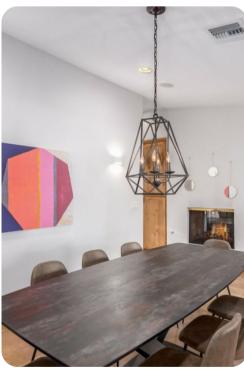

## Living area

- Cozy & colourful sitting area with plush velvet sofa, chairs and an adobe style fireplace with backyard access.
- Tastefully furnished living room with comfortable sofa, fireplace and flat-screen TV
- Fully equipped kitchen
- Dining table and chairs