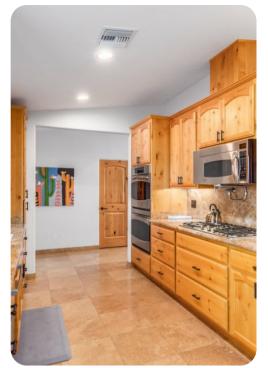

## Living area

- Cozy & colourful sitting area with plush velvet sofa, chairs and an adobe style fireplace with backyard access.
- Tastefully furnished living room with comfortable sofa, fireplace and flat-screen TV
- Fully equipped kitchen
- Dining table and chairs