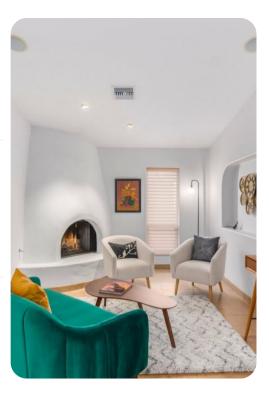

## Living area

- Cozy & colourful sitting area with plush velvet sofa, chairs and an adobe style fireplace with backyard access.
- Tastefully furnished living room with comfortable sofa, fireplace and flat-screen TV
- Fully equipped kitchen
- Dining table and chairs