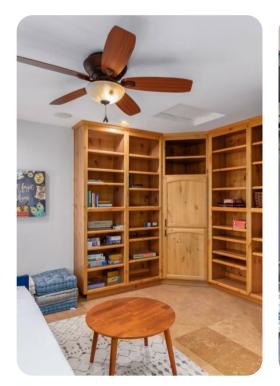

## Living area

- Cozy & colourful sitting area with plush velvet sofa, chairs and an adobe style fireplace with backyard access.
- Tastefully furnished living room with comfortable sofa, fireplace and flat-screen TV
- Fully equipped kitchen
- Dining table and chairs