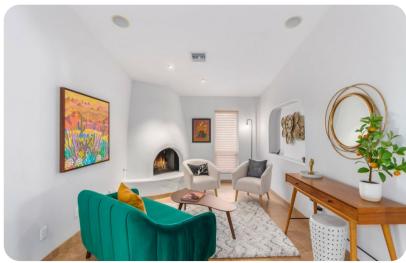

## Living area

- Cozy & colourful sitting area with plush velvet sofa, chairs and an adobe style fireplace with backyard access.
- Tastefully furnished living room with comfortable sofa, fireplace and flat-screen TV
- Fully equipped kitchen
- Dining table and chairs