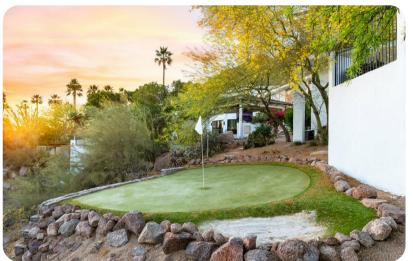

#### Outdoor area

- Private pool
- Outdoor kitchen
- Fire-pit with L-shaped sofa
- Wrap-around balcony
- Miniature golf