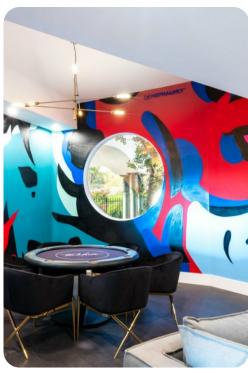

#### Home entertainment

- Flat-screen TVs in living area and all bedrooms
- Game room includes large sofa, flat-screen TV and poker table