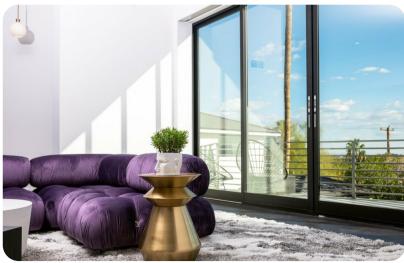

## Living area

- Fully equipped kitchen
- Breakfast bar with seating
- Dining table and chairs
- Tastefully furnished living room with flat-screen TV and comfortable sofas