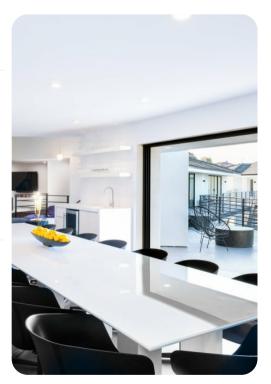

## Living area

- Fully equipped kitchen
- Breakfast bar with seating
- Dining table and chairs
- Tastefully furnished living room with flat-screen TV and comfortable sofas