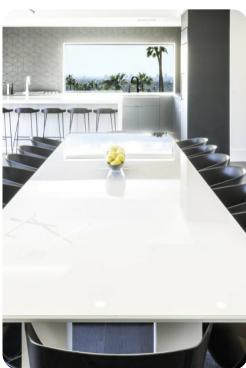

## Living area

- Fully equipped kitchen
- Breakfast bar with seating
- Dining table and chairs
- Tastefully furnished living room with flat-screen TV and comfortable sofas