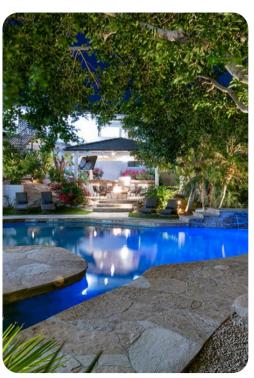

## Key features

- 7 bedrooms
- 6.5 bathrooms
- Sleeps 28
- Private pool
- Game room
- Wrap-around balcony

#### Outdoor area

- Private pool
- Outdoor kitchen
- Fire-pit with L-shaped sofa
- Wrap-around balcony
- Miniature golf