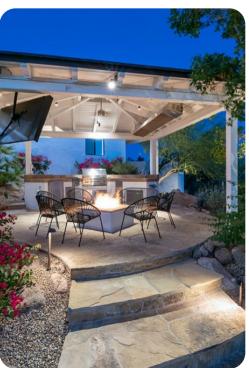

#### Outdoor area

- Private pool
- Outdoor kitchen
- Fire-pit with L-shaped sofa
- Wrap-around balcony
- Miniature golf