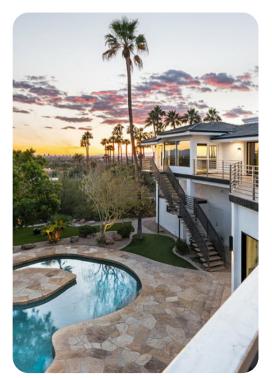

## Key features

- 7 bedrooms
- 6.5 bathrooms
- Sleeps 28
- Private pool
- Game room
- Wrap-around balcony

#### Outdoor area

- Private pool
- Outdoor kitchen
- Fire-pit with L-shaped sofa
- Wrap-around balcony
- Miniature golf