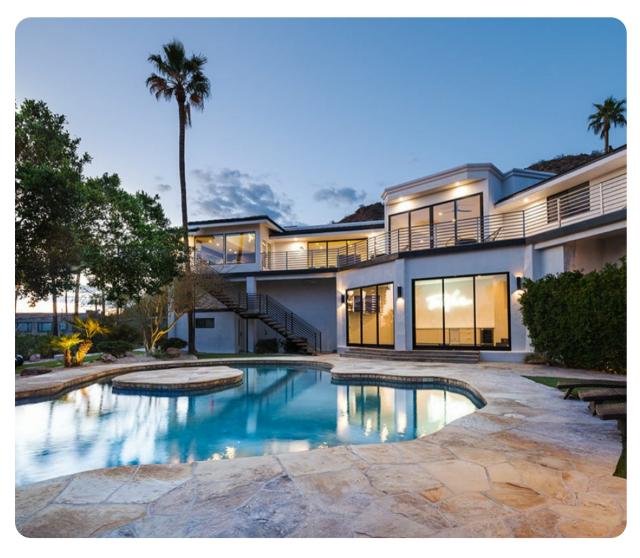

## Key features

- 7 bedrooms
- 6.5 bathrooms
- Sleeps 28
- Private pool
- Game room
- Wrap-around balcony

#### Outdoor area

- Private pool
- Outdoor kitchen
- Fire-pit with L-shaped sofa
- Wrap-around balcony
- Miniature golf