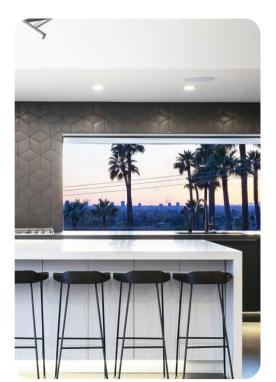

## Living area

- Fully equipped kitchen
- Breakfast bar with seating
- Dining table and chairs
- Tastefully furnished living room with flat-screen TV and comfortable sofas

## General

- Air conditioning throughout
- Complimentary wifi
- Bedding and towels included
- Private parking
- Mountain views