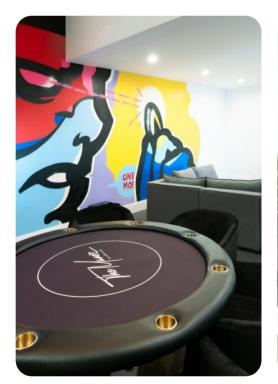

#### Home entertainment

- Flat-screen TVs in living area and all bedrooms
- Game room includes large sofa, flat-screen TV and poker table