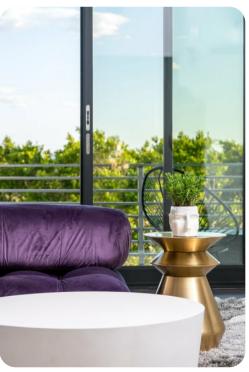

## Living area

- Fully equipped kitchen
- Breakfast bar with seating
- Dining table and chairs
- Tastefully furnished living room with flat-screen TV and comfortable sofas