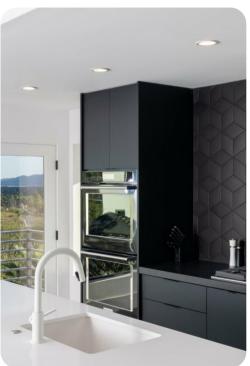

## Living area

- Fully equipped kitchen
- Breakfast bar with seating
- Dining table and chairs
- Tastefully furnished living room with flat-screen TV and comfortable sofas