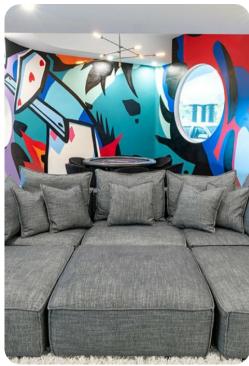

#### Home entertainment

- Flat-screen TVs in living area and all bedrooms
- Game room includes large sofa, flat-screen TV and poker table

#### **Bedrooms**

Bedroom 1 - King-size bed Bedroom 2 - King-size bed Bedroom 3 - King-size bed Bedroom 4 - King-size bed Bedroom 5 - Bunk bed Bedroom 6 - Bunk bed Bedroom 7 - Bunk bed Game room - 2 sofa beds Cloud room - Sofa bed