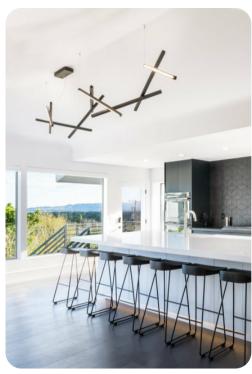

## Living area

- Fully equipped kitchen
- Breakfast bar with seating
- Dining table and chairs
- Tastefully furnished living room with flat-screen TV and comfortable sofas