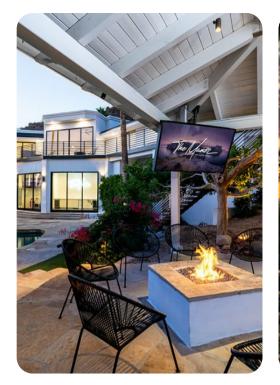

#### Outdoor area

- Private pool
- Outdoor kitchen
- Fire-pit with L-shaped sofa
- Wrap-around balcony
- Miniature golf