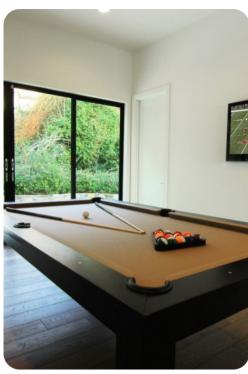

## Home entertainment

- Flat-screen TVs in living area and all bedrooms
- Game room includes pool table and flat-screen TV