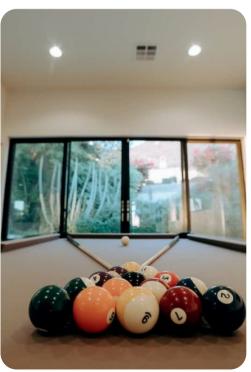

## Home entertainment

- Flat-screen TVs in living area and all bedrooms
- Game room includes pool table and flat-screen TV