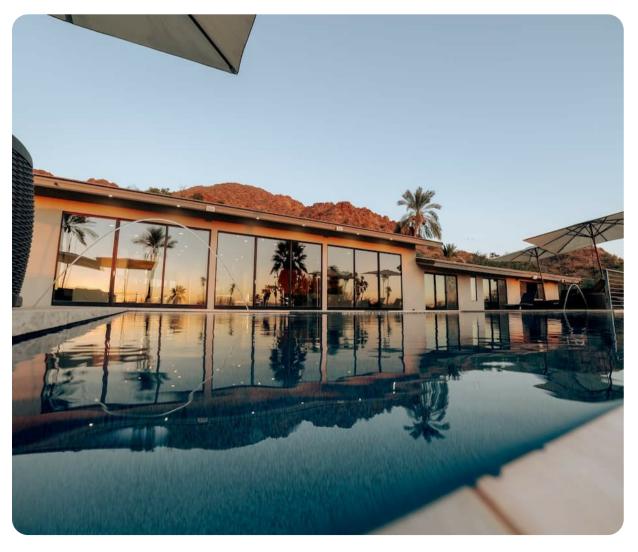

## Key features

- 4 bedrooms
- 4.5 bathrooms
- Sleeps 14
- Private infinity edge pool
- Hot tub
- Games room

#### Outdoor area

- Private infinity edge pool
- Hot tub (pool heat required)
- Sunloungers
- Fire-pit with seating area
- Outdoor kitchen
- Miniature golf

Phoenix 21 | Page 2 of 8