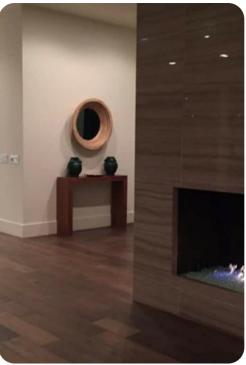

## Living area

- Open-plan living area
- Fully equipped kitchen
- Breakfast bar with seating
- Dining table and chairs
- Tastefully furnished living room with flat-screen TV and comfortable sofas
- Fireplace