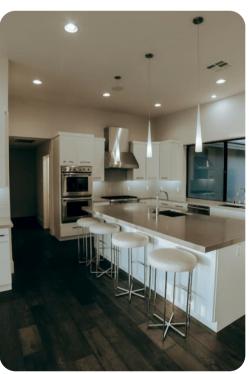

## Living area

- Open-plan living area
- Fully equipped kitchen
- Breakfast bar with seating
- Dining table and chairs
- Tastefully furnished living room with flat-screen TV and comfortable sofas
- Fireplace

## Home entertainment

- Flat-screen TVs in living area and all bedrooms
- Game room includes pool table and flat-screen TV