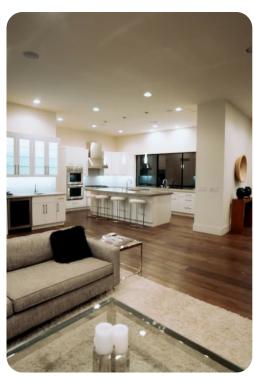

## Living area

- Open-plan living area
- Fully equipped kitchen
- Breakfast bar with seating
- Dining table and chairs
- Tastefully furnished living room with flat-screen TV and comfortable sofas
- Fireplace