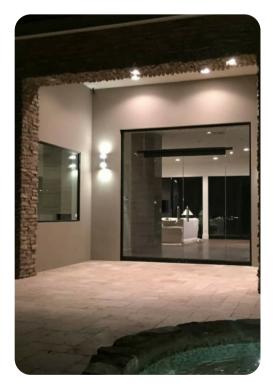

## Living area

- Open-plan living area
- Fully equipped kitchen
- Breakfast bar with seating
- Dining table and chairs
- Tastefully furnished living room with flat-screen TV and comfortable sofas
- Fireplace