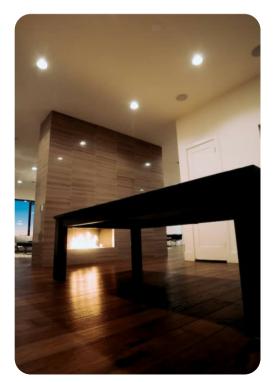

## Living area

- Open-plan living area
- Fully equipped kitchen
- Breakfast bar with seating
- Dining table and chairs
- Tastefully furnished living room with flat-screen TV and comfortable sofas
- Fireplace