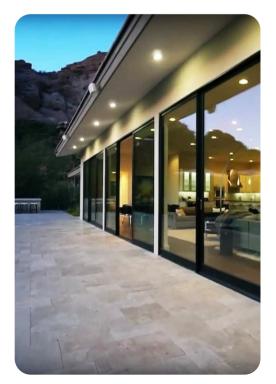

## Living area

- Open-plan living area
- Fully equipped kitchen
- Breakfast bar with seating
- Dining table and chairs
- Tastefully furnished living room with flat-screen TV and comfortable sofas
- Fireplace

## General

- Air conditioning throughout
- Complimentary wifi
- Bedding and towels included
- Private parking
- Mountain views