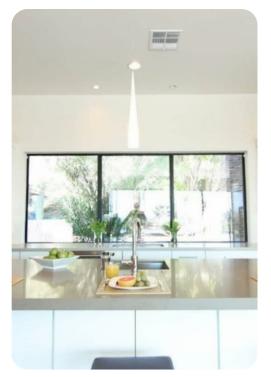

## Living area

- Open-plan living area
- Fully equipped kitchen
- Breakfast bar with seating
- Dining table and chairs
- Tastefully furnished living room with flat-screen TV and comfortable sofas
- Fireplace