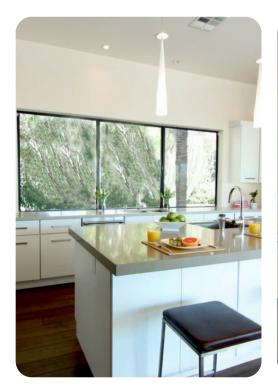

## Living area

- Open-plan living area
- Fully equipped kitchen
- Breakfast bar with seating
- Dining table and chairs
- Tastefully furnished living room with flat-screen TV and comfortable sofas
- Fireplace