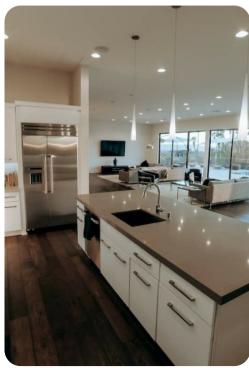

## Living area

- Open-plan living area
- Fully equipped kitchen
- Breakfast bar with seating
- Dining table and chairs
- Tastefully furnished living room with flat-screen TV and comfortable sofas
- Fireplace