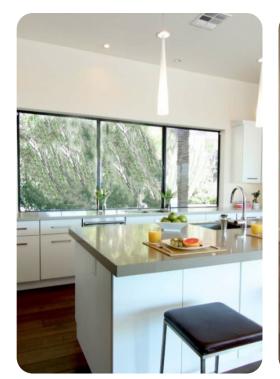

## Living area

- Open-plan living area
- Fully equipped kitchen
- Breakfast bar with seating
- Dining table and chairs
- Tastefully furnished living room with flat-screen TV and comfortable sofas
- Fireplace