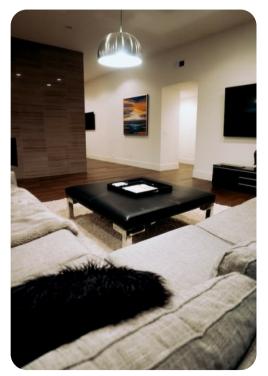

## Living area

- Open-plan living area
- Fully equipped kitchen
- Breakfast bar with seating
- Dining table and chairs
- Tastefully furnished living room with flat-screen TV and comfortable sofas
- Fireplace

## Home entertainment

- Flat-screen TVs in living area and all bedrooms
- Game room includes pool table and flat-screen TV