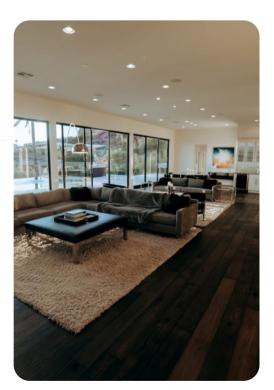

## Living area

- Open-plan living area
- Fully equipped kitchen
- Breakfast bar with seating
- Dining table and chairs
- Tastefully furnished living room with flat-screen TV and comfortable sofas
- Fireplace