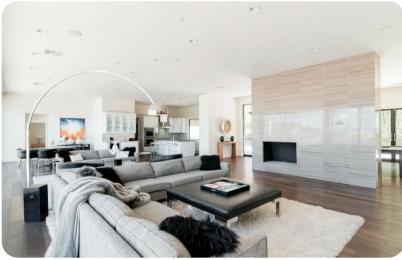

## Living area

- Open-plan living area
- Fully equipped kitchen
- Breakfast bar with seating
- Dining table and chairs
- Tastefully furnished living room with flat-screen TV and comfortable sofas
- Fireplace