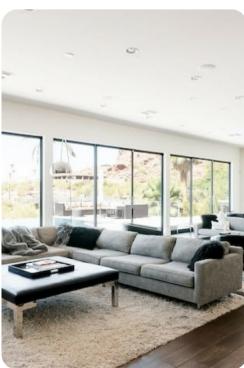

## Living area

- Open-plan living area
- Fully equipped kitchen
- Breakfast bar with seating
- Dining table and chairs
- Tastefully furnished living room with flat-screen TV and comfortable sofas
- Fireplace