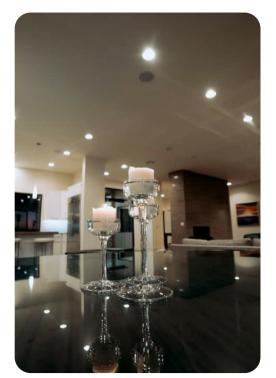

## Living area

- Open-plan living area
- Fully equipped kitchen
- Breakfast bar with seating
- Dining table and chairs
- Tastefully furnished living room with flat-screen TV and comfortable sofas
- Fireplace