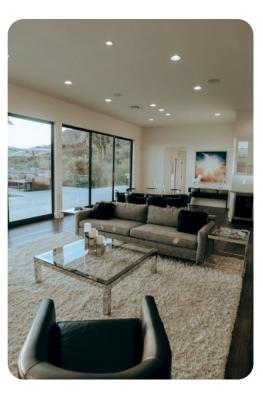

## Living area

- Open-plan living area
- Fully equipped kitchen
- Breakfast bar with seating
- Dining table and chairs
- Tastefully furnished living room with flat-screen TV and comfortable sofas
- Fireplace