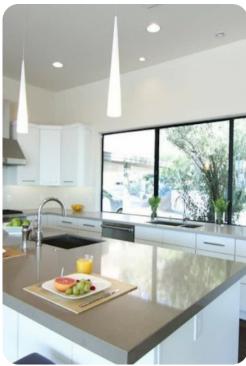

## Living area

- Open-plan living area
- Fully equipped kitchen
- Breakfast bar with seating
- Dining table and chairs
- Tastefully furnished living room with flat-screen TV and comfortable sofas
- Fireplace