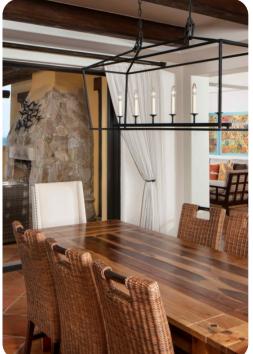

# Living area

- Open-plan living area
- Fully equipped kitchen
- Breakfast bar with seating
- Dining table and chairs
- Tastefully furnished living room with flat-screen TV and comfortable sofas