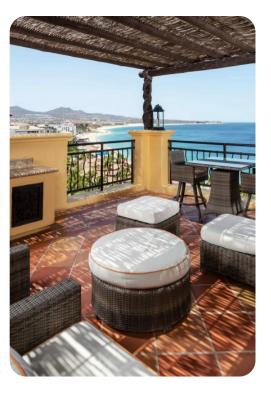

### Outside area

- Hot tub
- Roof terrace
- Barbecue
- Alfresco dining area
- Outdoor lounge area