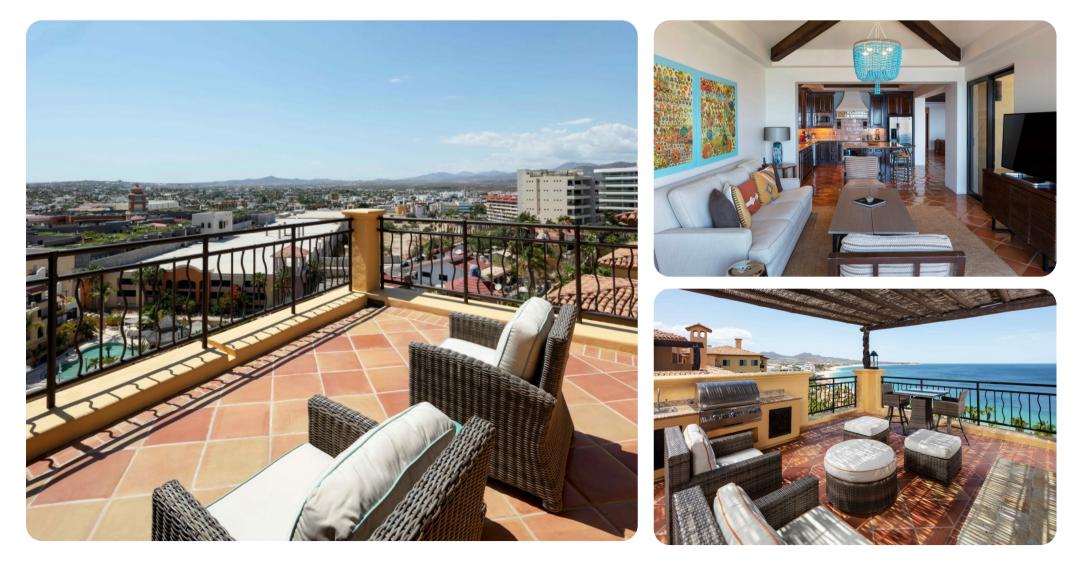

## Key features

- 4 bedrooms
- 4.5 bathrooms
- Sleeps 10
- Hot tub
- Housekeeper
- Direct beach access
- Sea views
- Access to resort amenities
- Close to Medano Beach

# Living area

- Open-plan living area
- Fully equipped kitchen
- Breakfast bar with seating
- Dining table and chairs
- Tastefully furnished living room with flat-screen TV and comfortable sofas

### Outside area

- Hot tub
- Roof terrace
- Barbecue
- Alfresco dining area
- Outdoor lounge area