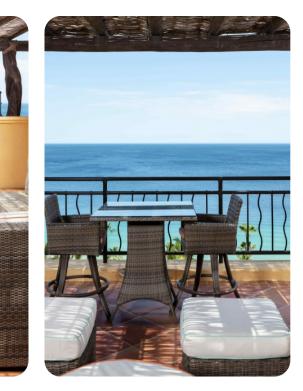

### Outside area

- Hot tub
- Roof terrace
- Barbecue
- Alfresco dining area
- Outdoor lounge area