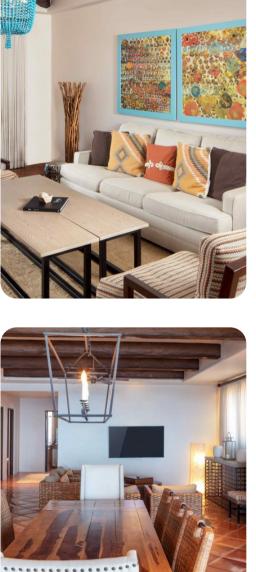

# Living area

- Open-plan living area
- Fully equipped kitchen
- Breakfast bar with seating
- Dining table and chairs
- Tastefully furnished living room with flat-screen TV and comfortable sofas

# Home entertainment

• Flat-screen TVs in living area and all bedrooms