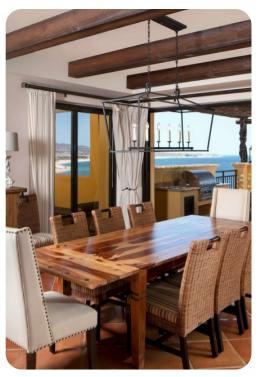

# Living area

- Open-plan living area
- Fully equipped kitchen
- Breakfast bar with seating
- Dining table and chairs
- Tastefully furnished living room with flat-screen TV and comfortable sofas