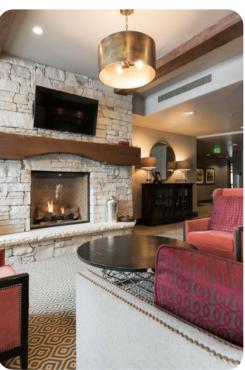

# Living area

- Open-plan living area
- Fully equipped kitchen
- Breakfast bar with seating
- Dining table and chairs
- Tastefully furnished living room with fireplace, flat-screen TV and comfortable sofas

# Silver Star amenities

- Ski locker room
- Communal pool
- Shared hot tub
- Fitness center
- On-site front desk and concierge staff