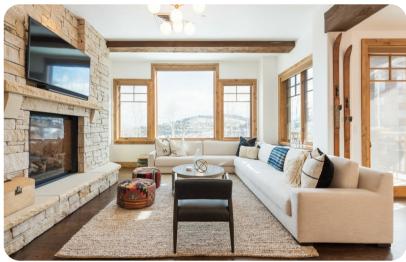

# Living area

- Open-plan living area
- Fully equipped kitchen
- Breakfast bar with seating
- Dining table and chairs
- Tastefully furnished living room with fireplace, flat-screen TV and comfortable sofas