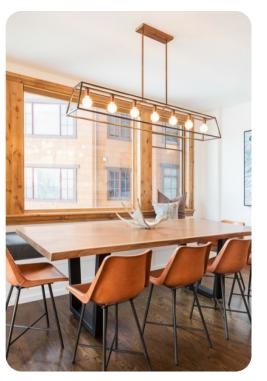

# Living area

- Open-plan living area
- Fully equipped kitchen
- Breakfast bar with seating
- Dining table and chairs
- Tastefully furnished living room with fireplace, flat-screen TV and comfortable sofas