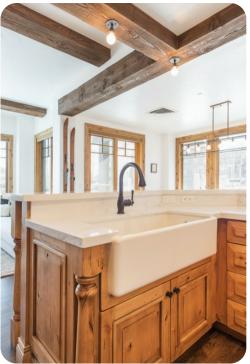

# Living area

- Open-plan living area
- Fully equipped kitchen
- Breakfast bar with seating
- Dining table and chairs
- Tastefully furnished living room with fireplace, flat-screen TV and comfortable sofas