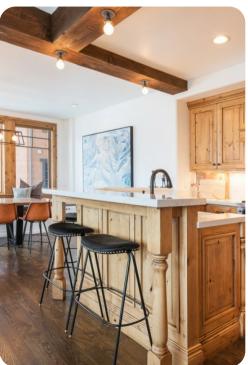

# Living area

- Open-plan living area
- Fully equipped kitchen
- Breakfast bar with seating
- Dining table and chairs
- Tastefully furnished living room with fireplace, flat-screen TV and comfortable sofas