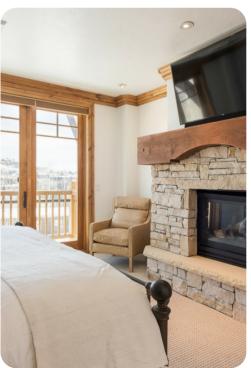

# Living area

- Open-plan living area
- Fully equipped kitchen
- Breakfast bar with seating
- Dining table and chairs
- Tastefully furnished living room with fireplace, flat-screen TV and comfortable sofas

#### Outdoor area

• Balcony with a set of table and chairs