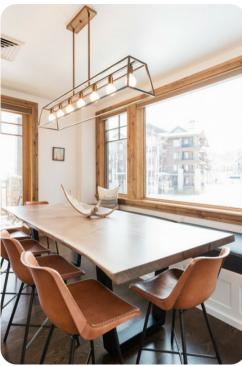

# Living area

- Open-plan living area
- Fully equipped kitchen
- Breakfast bar with seating
- Dining table and chairs
- Tastefully furnished living room with fireplace, flat-screen TV and comfortable sofas