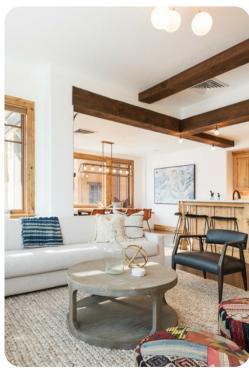

# Living area

- Open-plan living area
- Fully equipped kitchen
- Breakfast bar with seating
- Dining table and chairs
- Tastefully furnished living room with fireplace, flat-screen TV and comfortable sofas