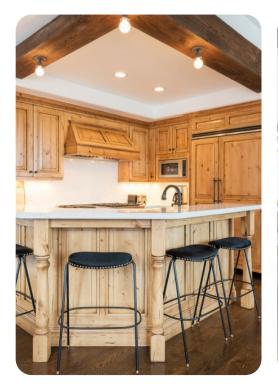

# Living area

- Open-plan living area
- Fully equipped kitchen
- Breakfast bar with seating
- Dining table and chairs
- Tastefully furnished living room with fireplace, flat-screen TV and comfortable sofas