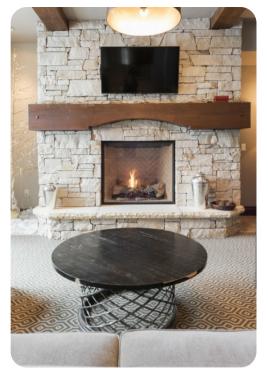

# Living area

- Open-plan living area
- Fully equipped kitchen
- Breakfast bar with seating
- Dining table and chairs
- Tastefully furnished living room with fireplace, flat-screen TV and comfortable sofas