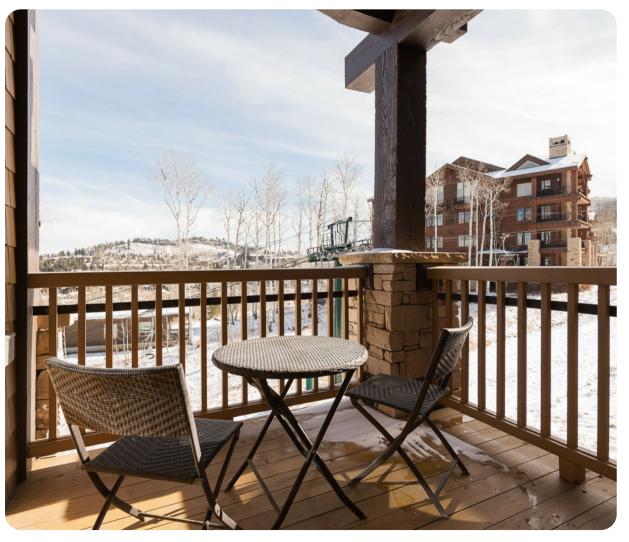

Park City

# Park City 98

□ 4 🖰 5 👯 12 🖶 2255 sq.ft







Please be advised that the Silver Star lift is operated by Park City Resort and access is not guaranteed. Lift operations are dependent on weather and resort staffing. Guests will need to shuttle to Park City Resort for ski access.

# Key features

- 4 bedrooms
- 5 bathrooms
- Sleeps 12
- Balcony
- Communal pool
- Access to silver star amenities

#### **Bedrooms**

- Bedroom 1 King-size bed
- Bedroom 2 Queen-size bed
- Bedroom 3 Bunk bed (double/twin)
- Bedroom 4 Bunk bed (double/twin)

# Living area

- Open-plan living area
- Fully equipped kitchen
- Breakfast bar with seating
- Dining table and chairs
- Tastefully furnished living room with fireplace, flat-screen TV and comfortable sofas

#### Outdoor area

• Balcony with a set of table and chairs

#### Home entertainment

• Flat-s