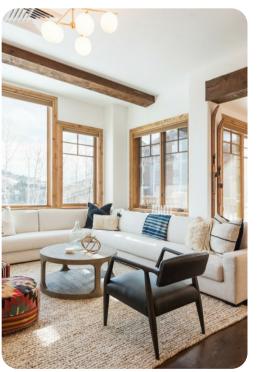

# Living area

- Open-plan living area
- Fully equipped kitchen
- Breakfast bar with seating
- Dining table and chairs
- Tastefully furnished living room with fireplace, flat-screen TV and comfortable sofas