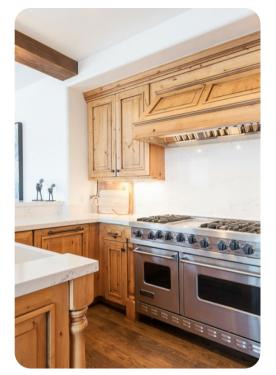

# Living area

- Open-plan living area
- Fully equipped kitchen
- Breakfast bar with seating
- Dining table and chairs
- Tastefully furnished living room with fireplace, flat-screen TV and comfortable sofas