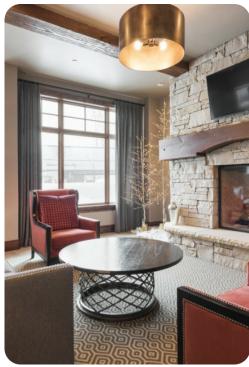

# Living area

- Open-plan living area
- Fully equipped kitchen
- Breakfast bar with seating
- Dining table and chairs
- Tastefully furnished living room with fireplace, flat-screen TV and comfortable sofas