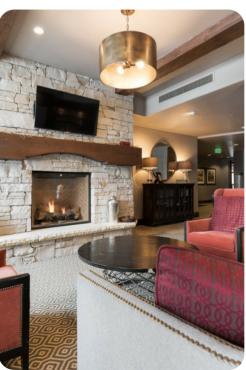

## Park City 97

This is a ski-in ski-out luxury lodge located in the Empire Pass area of Deer Valley Resort. The 2-bedroom condo with den offers 1700 square feet of living space, stunning mountain views, top-of-the-line appliances and electronics, stylish mountain decor and a private deck overlooking Deer Valley Resort. Silver Strike features ski equipment storage lockers with boot dryers, an oversized outdoor hot tub, apres beach area with an outdoor gas fireplace, a fitness facility, on-site front desk with concierge service and complimentary shuttle service.

This condo offers stunning mountain views, top of the line appliances and electronics including 4 flat screen TVs, stylish mountain decor, 3 bathrooms and private deck overlooking Deer Valley Resort. Enjoy the seclusion of Empire Pass while only a 4 mile drive to Main Street Park City. This home is sure to meet all your expectations in Deer Valley lodging.