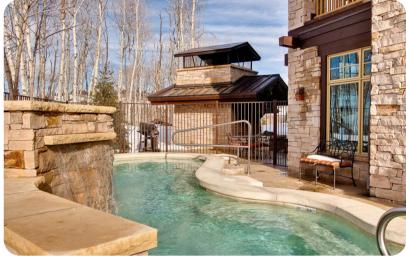

## Park City 97

This is a ski-in ski-out luxury lodge located in the Empire Pass area of Deer Valley Resort. The 2-bedroom condo with den offers 1700 square feet of living space, stunning mountain views, top-of-the-line appliances and electronics, stylish mountain decor and a private deck overlooking Deer Valley Resort. Silver Strike features ski equipment storage lockers with boot dryers, an oversized outdoor hot tub, apres beach area with an outdoor gas fireplace, a fitness facility, on-site front desk with concierge service and complimentary shuttle service.