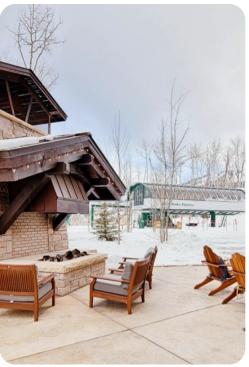

## Park City 97

This is a ski-in ski-out luxury lodge located in the Empire Pass area of Deer Valley Resort. The 2-bedroom condo with den offers 1700 square feet of living space, stunning mountain views, top-of-the-line appliances and electronics, stylish mountain decor and a private deck overlooking Deer Valley Resort. Silver Strike features ski equipment storage lockers with boot dryers, an oversized outdoor hot tub, apres beach area with an outdoor gas fireplace, a fitness facility, on-site front desk with concierge service and complimentary shuttle service.