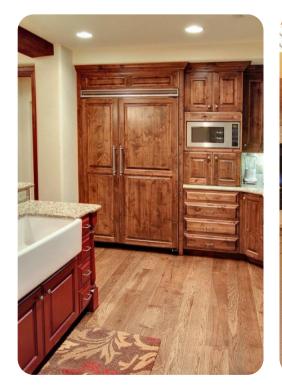

## Park City 97

This is a ski-in ski-out luxury lodge located in the Empire Pass area of Deer Valley Resort. The 2-bedroom condo with den offers 1700 square feet of living space, stunning mountain views, top-of-the-line appliances and electronics, stylish mountain decor and a private deck overlooking Deer Valley Resort. Silver Strike features ski equipment storage lockers with boot dryers, an oversized outdoor hot tub, apres beach area with an outdoor gas fireplace, a fitness facility, on-site front desk with concierge service and complimentary shuttle service.

This condo offers stunning mountain views, top of the line appliances and electronics including 4 flat screen TVs, stylish mountain decor, 3 bathrooms and private deck overlooking Deer Valley Resort. Enjoy the seclusion of Empire Pass while only a 4 mile drive to Main Street Park City. This home is sure to meet all your expectations in Deer Valley lodging.