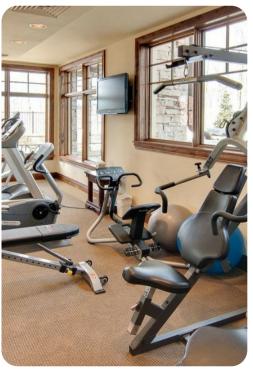

## Park City 97

This is a ski-in ski-out luxury lodge located in the Empire Pass area of Deer Valley Resort. The 2-bedroom condo with den offers 1700 square feet of living space, stunning mountain views, top-of-the-line appliances and electronics, stylish mountain decor and a private deck overlooking Deer Valley Resort. Silver Strike features ski equipment storage lockers with boot dryers, an oversized outdoor hot tub, apres beach area with an outdoor gas fireplace, a fitness facility, on-site front desk with concierge service and complimentary shuttle service.