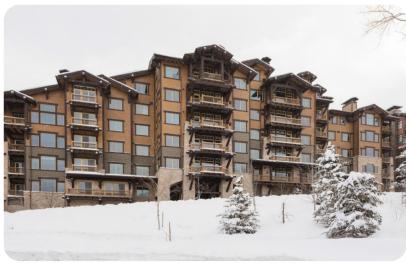

## Park City 97

This is a ski-in ski-out luxury lodge located in the Empire Pass area of Deer Valley Resort. The 2-bedroom condo with den offers 1700 square feet of living space, stunning mountain views, top-of-the-line appliances and electronics, stylish mountain decor and a private deck overlooking Deer Valley Resort. Silver Strike features ski equipment storage lockers with boot dryers, an oversized outdoor hot tub, apres beach area with an outdoor gas fireplace, a fitness facility, on-site front desk with concierge service and complimentary shuttle service.