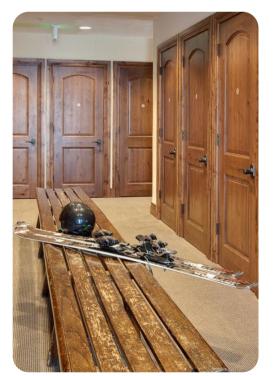

## Park City 97

This is a ski-in ski-out luxury lodge located in the Empire Pass area of Deer Valley Resort. The 2-bedroom condo with den offers 1700 square feet of living space, stunning mountain views, top-of-the-line appliances and electronics, stylish mountain decor and a private deck overlooking Deer Valley Resort. Silver Strike features ski equipment storage lockers with boot dryers, an oversized outdoor hot tub, apres beach area with an outdoor gas fireplace, a fitness facility, on-site front desk with concierge service and complimentary shuttle service.