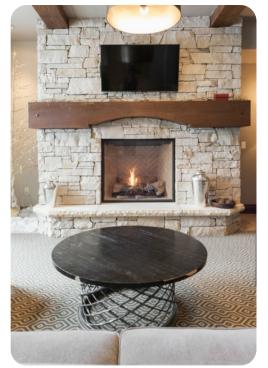

## Park City 97

This is a ski-in ski-out luxury lodge located in the Empire Pass area of Deer Valley Resort. The 2-bedroom condo with den offers 1700 square feet of living space, stunning mountain views, top-of-the-line appliances and electronics, stylish mountain decor and a private deck overlooking Deer Valley Resort. Silver Strike features ski equipment storage lockers with boot dryers, an oversized outdoor hot tub, apres beach area with an outdoor gas fireplace, a fitness facility, on-site front desk with concierge service and complimentary shuttle service.

This condo offers stunning mountain views, top of the line appliances and electronics including 4 flat screen TVs, stylish mountain decor, 3 bathrooms and private deck overlooking Deer Valley Resort. Enjoy the seclusion of Empire Pass while only a 4 mile drive to Main Street Park City. This home is sure to meet all your expectations in Deer Valley lodging.