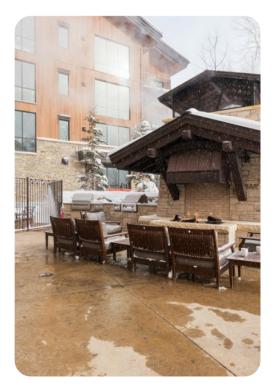

## Park City 97

This is a ski-in ski-out luxury lodge located in the Empire Pass area of Deer Valley Resort. The 2-bedroom condo with den offers 1700 square feet of living space, stunning mountain views, top-of-the-line appliances and electronics, stylish mountain decor and a private deck overlooking Deer Valley Resort. Silver Strike features ski equipment storage lockers with boot dryers, an oversized outdoor hot tub, apres beach area with an outdoor gas fireplace, a fitness facility, on-site front desk with concierge service and complimentary shuttle service.