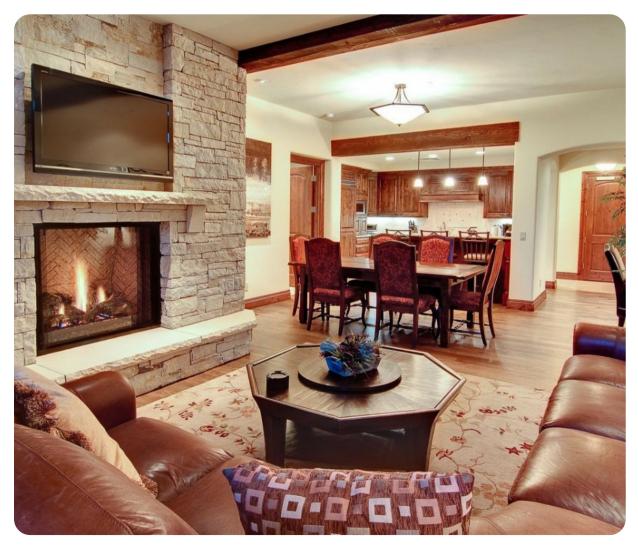

## Park City 97

This is a ski-in ski-out luxury lodge located in the Empire Pass area of Deer Valley Resort. The 2-bedroom condo with den offers 1700 square feet of living space, stunning mountain views, top-of-the-line appliances and electronics, stylish mountain decor and a private deck overlooking Deer Valley Resort. Silver Strike features ski equipment storage lockers with boot dryers, an oversized outdoor hot tub, apres beach area with an outdoor gas fireplace, a fitness facility, on-site front desk with concierge service and complimentary shuttle service.

This condo offers stunning mountain views, top of the line appliances and electronics including 4 flat screen TVs, stylish mountain decor, 3 bathrooms and private deck overlooking Deer Valley Resort. Enjoy the seclusion of Empire Pass while only a 4 mile drive to Main Street Park City. This home is sure to meet all your expectations in Deer Valley lodging.