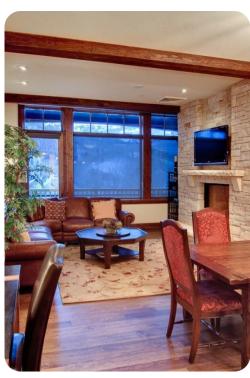

## Park City 97

This is a ski-in ski-out luxury lodge located in the Empire Pass area of Deer Valley Resort. The 2-bedroom condo with den offers 1700 square feet of living space, stunning mountain views, top-of-the-line appliances and electronics, stylish mountain decor and a private deck overlooking Deer Valley Resort. Silver Strike features ski equipment storage lockers with boot dryers, an oversized outdoor hot tub, apres beach area with an outdoor gas fireplace, a fitness facility, on-site front desk with concierge service and complimentary shuttle service.

This condo offers stunning mountain views, top of the line appliances and electronics including 4 flat screen TVs, stylish mountain decor, 3 bathrooms and private deck overlooking Deer Valley Resort. Enjoy the seclusion of Empire Pass while only a 4 mile drive to Main Street Park City. This home is sure to meet all your expectations in Deer Valley lodging.