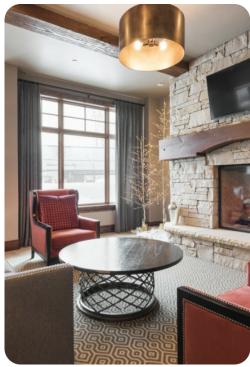

## Park City 97

This is a ski-in ski-out luxury lodge located in the Empire Pass area of Deer Valley Resort. The 2-bedroom condo with den offers 1700 square feet of living space, stunning mountain views, top-of-the-line appliances and electronics, stylish mountain decor and a private deck overlooking Deer Valley Resort. Silver Strike features ski equipment storage lockers with boot dryers, an oversized outdoor hot tub, apres beach area with an outdoor gas fireplace, a fitness facility, on-site front desk with concierge service and complimentary shuttle service.

This condo offers stunning mountain views, top of the line appliances and electronics including 4 flat screen TVs, stylish mountain decor, 3 bathrooms and private deck overlooking Deer Valley Resort. Enjoy the seclusion of Empire Pass while only a 4 mile drive to Main Street Park City. This home is sure to meet all your expectations in Deer Valley lodging.