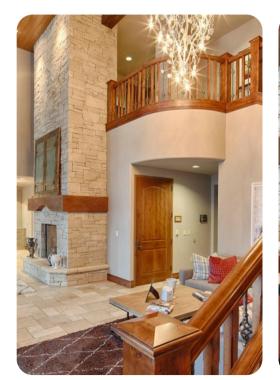

## Park City 97

This is a ski-in ski-out luxury lodge located in the Empire Pass area of Deer Valley Resort. The 2-bedroom condo with den offers 1700 square feet of living space, stunning mountain views, top-of-the-line appliances and electronics, stylish mountain decor and a private deck overlooking Deer Valley Resort. Silver Strike features ski equipment storage lockers with boot dryers, an oversized outdoor hot tub, apres beach area with an outdoor gas fireplace, a fitness facility, on-site front desk with concierge service and complimentary shuttle service.

This condo offers stunning mountain views, top of the line appliances and electronics including 4 flat screen TVs, stylish mountain decor, 3 bathrooms and private deck overlooking Deer Valley Resort. Enjoy the seclusion of Empire Pass while only a 4 mile drive to Main Street Park City. This home is sure to meet all your expectations in Deer Valley lodging.