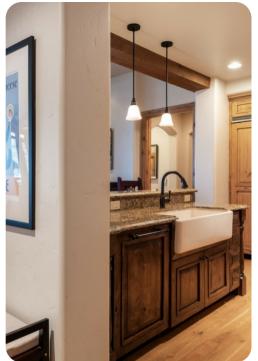

# Living area

- Open-plan living area
- Fully equipped kitchen
- Breakfast bar with seating
- Dining table and chairs
- Tastefully furnished living room with fireplace, flat-screen TV and comfortable sofas

## General

- Air conditioning throughout
- Complimentary wifi
- Bedding and towels included
- Private parking
- Mountain views