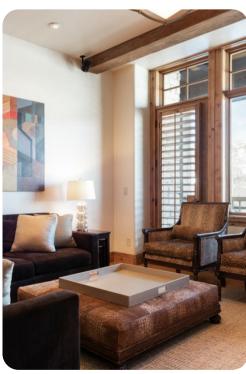

# Living area

- Open-plan living area
- Fully equipped kitchen
- Breakfast bar with seating
- Dining table and chairs
- Tastefully furnished living room with fireplace, flat-screen TV and comfortable sofas