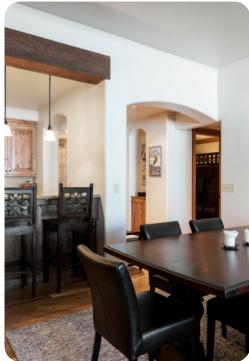

# Living area

- Open-plan living area
- Fully equipped kitchen
- Breakfast bar with seating
- Dining table and chairs
- Tastefully furnished living room with fireplace, flat-screen TV and comfortable sofas