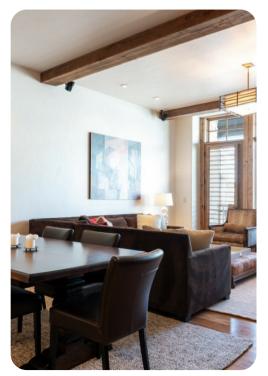

# Living area

- Open-plan living area
- Fully equipped kitchen
- Breakfast bar with seating
- Dining table and chairs
- Tastefully furnished living room with fireplace, flat-screen TV and comfortable sofas