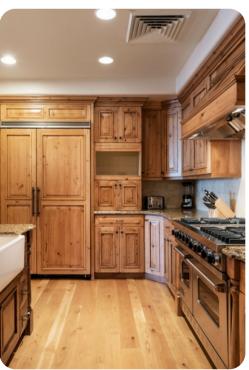

# Living area

- Open-plan living area
- Fully equipped kitchen
- Breakfast bar with seating
- Dining table and chairs
- Tastefully furnished living room with fireplace, flat-screen TV and comfortable sofas