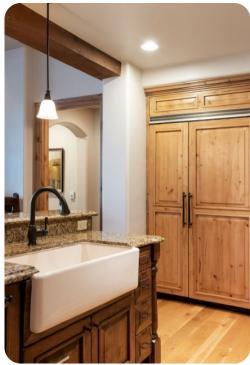

# Living area

- Open-plan living area
- Fully equipped kitchen
- Breakfast bar with seating
- Dining table and chairs
- Tastefully furnished living room with fireplace, flat-screen TV and comfortable sofas

## General

- Air conditioning throughout
- Complimentary wifi
- Bedding and towels included
- Private parking
- Mountain views