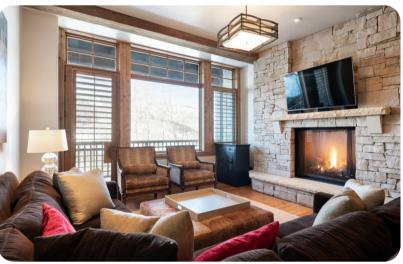

# Living area

- Open-plan living area
- Fully equipped kitchen
- Breakfast bar with seating
- Dining table and chairs
- Tastefully furnished living room with fireplace, flat-screen TV and comfortable sofas

#### Home entertainment

• Flat-screen TVs in living area and all bedrooms