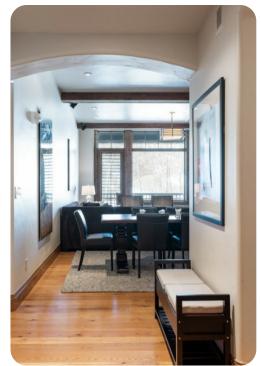

# Living area

- Open-plan living area
- Fully equipped kitchen
- Breakfast bar with seating
- Dining table and chairs
- Tastefully furnished living room with fireplace, flat-screen TV and comfortable sofas