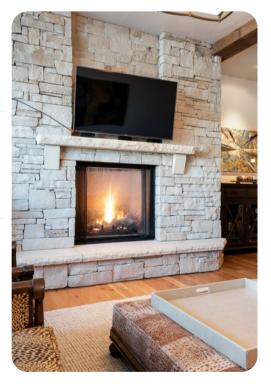

# Living area

- Open-plan living area
- Fully equipped kitchen
- Breakfast bar with seating
- Dining table and chairs
- Tastefully furnished living room with fireplace, flat-screen TV and comfortable sofas

#### Home entertainment

• Flat-screen TVs in living area and all bedrooms