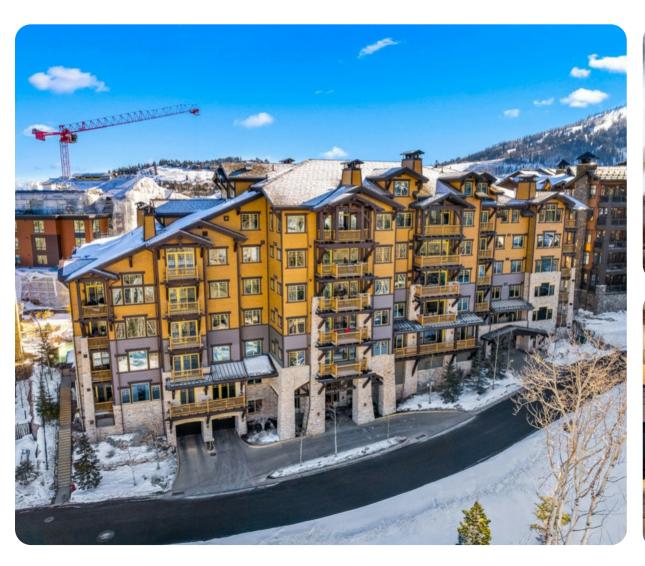

Park City

# Park City 93

Please be advised that the Silver Star lift is operated by Park City Resort and access is not guaranteed. Lift operations are dependent on weather and resort staffing. Guests will need to shuttle to Park City Resort for ski access.