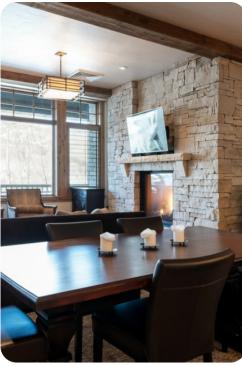

# Living area

- Open-plan living area
- Fully equipped kitchen
- Breakfast bar with seating
- Dining table and chairs
- Tastefully furnished living room with fireplace, flat-screen TV and comfortable sofas

#### Home entertainment

• Flat-screen TVs in living area and all bedrooms