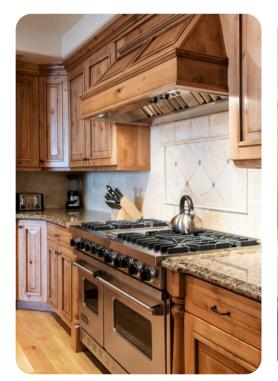

# Living area

- Open-plan living area
- Fully equipped kitchen
- Breakfast bar with seating
- Dining table and chairs
- Tastefully furnished living room with fireplace, flat-screen TV and comfortable sofas