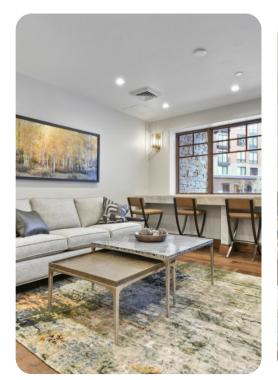

# Living area

- Open-plan living area
- Fully equipped kitchen
- Breakfast bar with seating
- Dining table and chairs
- Tastefully furnished living room with fireplace, flat-screen TV and comfortable sofas