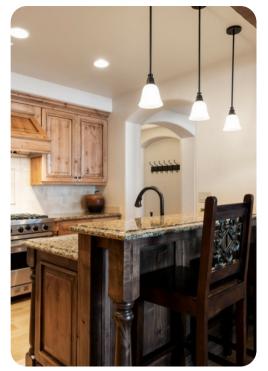

# Living area

- Open-plan living area
- Fully equipped kitchen
- Breakfast bar with seating
- Dining table and chairs
- Tastefully furnished living room with fireplace, flat-screen TV and comfortable sofas