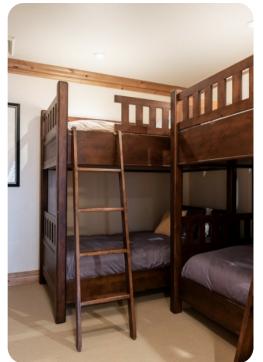

#### **Bedrooms**

- Bedroom 1 King-size bed
- Bedroom 2 King-size bed and 2 bunk beds (twin/twin)