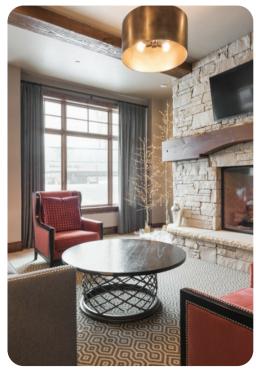

## Park City 92

<u>№</u> 3 <del>%</del> 4 % 10

Offering luxury accommodations in the mid-mountain Empire Pass area of Deer Valley Resort. Featuring ski-in ski-out access, equipment storage lockers with boot dryers, an over sized outdoor hot tub, fitness facility and ski beach area with an outdoor gas fireplace, it is sure to meet your highest expectations in Deer Valley lodging. This 2,180 square foot 3-bedroom condo offers a converted den with two twin beds, top-of-the-line appliances and electronics, stylish mountain decor and a private deck with stunning mountain views overlooking Deer Valley Resort. Enjoy the seclusion of Empire Pass with the shopping, dining and entertainment of Main Street Park City less than four miles away.

Guests have access to ski equipment storage lockers, an over sized outdoor hot tub, state-of-the-art fitness facility, stunning mountain views, top-of-the-line appliances and electronics, stylish mountain decor and a private deck. Guests also enjoy a private heated underground parking space.