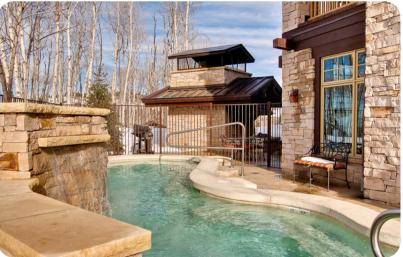

## Park City 92

<u>№</u> 3 <del>%</del> 4 % 10

Offering luxury accommodations in the mid-mountain Empire Pass area of Deer Valley Resort. Featuring ski-in ski-out access, equipment storage lockers with boot dryers, an over sized outdoor hot tub, fitness facility and ski beach area with an outdoor gas fireplace, it is sure to meet your highest expectations in Deer Valley lodging. This 2,180 square foot 3-bedroom condo offers a converted den with two twin beds, top-of-the-line appliances and electronics, stylish mountain decor and a private deck with stunning mountain views overlooking Deer Valley Resort. Enjoy the seclusion of Empire Pass with the shopping, dining and entertainment of Main Street Park City less than four miles away.

Guests have access to ski equipment storage lockers, an over sized outdoor hot tub, state-of-the-art fitness facility, stunning mountain views, top-of-the-line appliances and electronics, stylish mountain decor and a private deck. Guests also enjoy a private heated underground parking space.