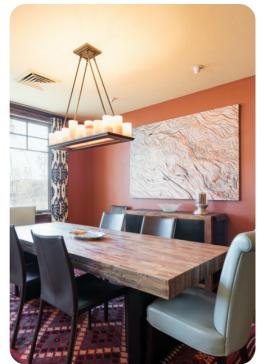

## Park City 92

<u>№</u> 3 <del>%</del> 4 % 10

Offering luxury accommodations in the mid-mountain Empire Pass area of Deer Valley Resort. Featuring ski-in ski-out access, equipment storage lockers with boot dryers, an over sized outdoor hot tub, fitness facility and ski beach area with an outdoor gas fireplace, it is sure to meet your highest expectations in Deer Valley lodging. This 2,180 square foot 3-bedroom condo offers a converted den with two twin beds, top-of-the-line appliances and electronics, stylish mountain decor and a private deck with stunning mountain views overlooking Deer Valley Resort. Enjoy the seclusion of Empire Pass with the shopping, dining and entertainment of Main Street Park City less than four miles away.

Guests have access to ski equipment storage lockers, an over sized outdoor hot tub, state-of-the-art fitness facility, stunning mountain views, top-of-the-line appliances and electronics, stylish mountain decor and a private deck. Guests also enjoy a private heated underground parking space.