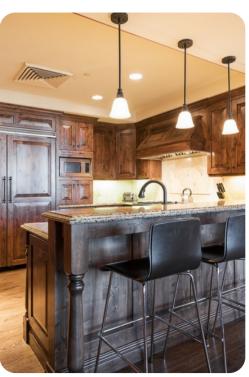

## Park City 92

<u>№</u> 3 <del>%</del> 4 % 10

Offering luxury accommodations in the mid-mountain Empire Pass area of Deer Valley Resort. Featuring ski-in ski-out access, equipment storage lockers with boot dryers, an over sized outdoor hot tub, fitness facility and ski beach area with an outdoor gas fireplace, it is sure to meet your highest expectations in Deer Valley lodging. This 2,180 square foot 3-bedroom condo offers a converted den with two twin beds, top-of-the-line appliances and electronics, stylish mountain decor and a private deck with stunning mountain views overlooking Deer Valley Resort. Enjoy the seclusion of Empire Pass with the shopping, dining and entertainment of Main Street Park City less than four miles away.

Guests have access to ski equipment storage lockers, an over sized outdoor hot tub, state-of-the-art fitness facility, stunning mountain views, top-of-the-line appliances and electronics, stylish mountain decor and a private deck. Guests also enjoy a private heated underground parking space.