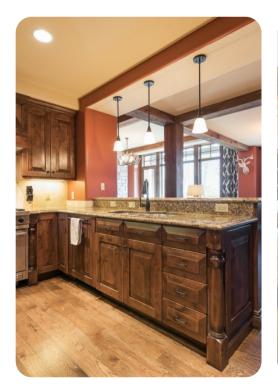

## Park City 92

<u>№</u> 3 <del>%</del> 4 % 10

Offering luxury accommodations in the mid-mountain Empire Pass area of Deer Valley Resort. Featuring ski-in ski-out access, equipment storage lockers with boot dryers, an over sized outdoor hot tub, fitness facility and ski beach area with an outdoor gas fireplace, it is sure to meet your highest expectations in Deer Valley lodging. This 2,180 square foot 3-bedroom condo offers a converted den with two twin beds, top-of-the-line appliances and electronics, stylish mountain decor and a private deck with stunning mountain views overlooking Deer Valley Resort. Enjoy the seclusion of Empire Pass with the shopping, dining and entertainment of Main Street Park City less than four miles away.

Guests have access to ski equipment storage lockers, an over sized outdoor hot tub, state-of-the-art fitness facility, stunning mountain views, top-of-the-line appliances and electronics, stylish mountain decor and a private deck. Guests also enjoy a private heated underground parking space.