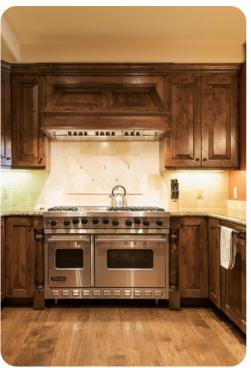

## Park City 92

<u>№</u> 3 <del>%</del> 4 % 10

Offering luxury accommodations in the mid-mountain Empire Pass area of Deer Valley Resort. Featuring ski-in ski-out access, equipment storage lockers with boot dryers, an over sized outdoor hot tub, fitness facility and ski beach area with an outdoor gas fireplace, it is sure to meet your highest expectations in Deer Valley lodging. This 2,180 square foot 3-bedroom condo offers a converted den with two twin beds, top-of-the-line appliances and electronics, stylish mountain decor and a private deck with stunning mountain views overlooking Deer Valley Resort. Enjoy the seclusion of Empire Pass with the shopping, dining and entertainment of Main Street Park City less than four miles away.

Guests have access to ski equipment storage lockers, an over sized outdoor hot tub, state-of-the-art fitness facility, stunning mountain views, top-of-the-line appliances and electronics, stylish mountain decor and a private deck. Guests also enjoy a private heated underground parking space.