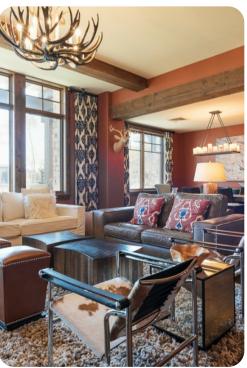

## Park City 92

<u>№</u> 3 <del>%</del> 4 % 10

Offering luxury accommodations in the mid-mountain Empire Pass area of Deer Valley Resort. Featuring ski-in ski-out access, equipment storage lockers with boot dryers, an over sized outdoor hot tub, fitness facility and ski beach area with an outdoor gas fireplace, it is sure to meet your highest expectations in Deer Valley lodging. This 2,180 square foot 3-bedroom condo offers a converted den with two twin beds, top-of-the-line appliances and electronics, stylish mountain decor and a private deck with stunning mountain views overlooking Deer Valley Resort. Enjoy the seclusion of Empire Pass with the shopping, dining and entertainment of Main Street Park City less than four miles away.

Guests have access to ski equipment storage lockers, an over sized outdoor hot tub, state-of-the-art fitness facility, stunning mountain views, top-of-the-line appliances and electronics, stylish mountain decor and a private deck. Guests also enjoy a private heated underground parking space.