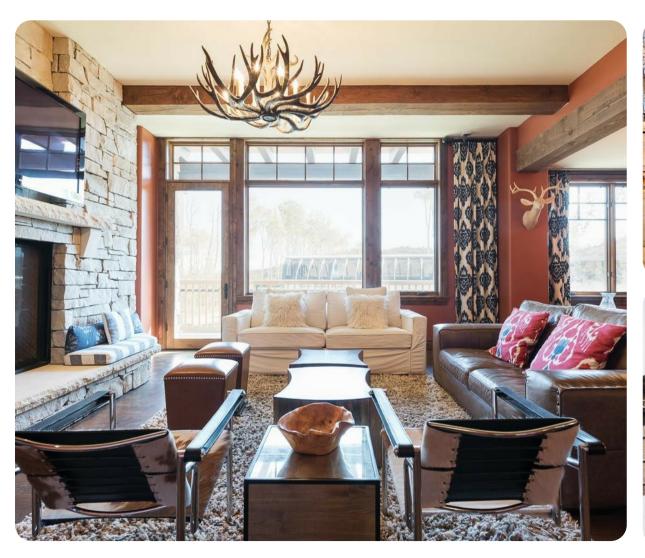

## Park City 92

<u>№</u> 3 <del>%</del> 4 % 10

Offering luxury accommodations in the mid-mountain Empire Pass area of Deer Valley Resort. Featuring ski-in ski-out access, equipment storage lockers with boot dryers, an over sized outdoor hot tub, fitness facility and ski beach area with an outdoor gas fireplace, it is sure to meet your highest expectations in Deer Valley lodging. This 2,180 square foot 3-bedroom condo offers a converted den with two twin beds, top-of-the-line appliances and electronics, stylish mountain decor and a private deck with stunning mountain views overlooking Deer Valley Resort. Enjoy the seclusion of Empire Pass with the shopping, dining and entertainment of Main Street Park City less than four miles away.

Guests have access to ski equipment storage lockers, an over sized outdoor hot tub, state-of-the-art fitness facility, stunning mountain views, top-of-the-line appliances and electronics, stylish mountain decor and a private deck. Guests also enjoy a private heated underground parking space.