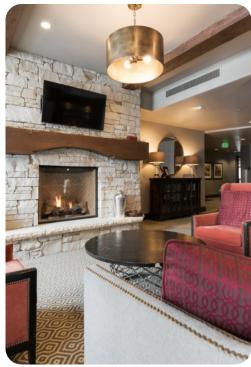

## Park City 92

<u>№</u> 3 <del>%</del> 4 % 10

Offering luxury accommodations in the mid-mountain Empire Pass area of Deer Valley Resort. Featuring ski-in ski-out access, equipment storage lockers with boot dryers, an over sized outdoor hot tub, fitness facility and ski beach area with an outdoor gas fireplace, it is sure to meet your highest expectations in Deer Valley lodging. This 2,180 square foot 3-bedroom condo offers a converted den with two twin beds, top-of-the-line appliances and electronics, stylish mountain decor and a private deck with stunning mountain views overlooking Deer Valley Resort. Enjoy the seclusion of Empire Pass with the shopping, dining and entertainment of Main Street Park City less than four miles away.

Guests have access to ski equipment storage lockers, an over sized outdoor hot tub, state-of-the-art fitness facility, stunning mountain views, top-of-the-line appliances and electronics, stylish mountain decor and a private deck. Guests also enjoy a private heated underground parking space.