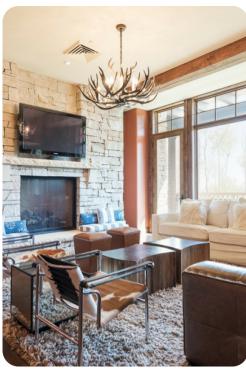

## Park City 92

<u>№</u> 3 <del>%</del> 4 % 10

Offering luxury accommodations in the mid-mountain Empire Pass area of Deer Valley Resort. Featuring ski-in ski-out access, equipment storage lockers with boot dryers, an over sized outdoor hot tub, fitness facility and ski beach area with an outdoor gas fireplace, it is sure to meet your highest expectations in Deer Valley lodging. This 2,180 square foot 3-bedroom condo offers a converted den with two twin beds, top-of-the-line appliances and electronics, stylish mountain decor and a private deck with stunning mountain views overlooking Deer Valley Resort. Enjoy the seclusion of Empire Pass with the shopping, dining and entertainment of Main Street Park City less than four miles away.

Guests have access to ski equipment storage lockers, an over sized outdoor hot tub, state-of-the-art fitness facility, stunning mountain views, top-of-the-line appliances and electronics, stylish mountain decor and a private deck. Guests also enjoy a private heated underground parking space.