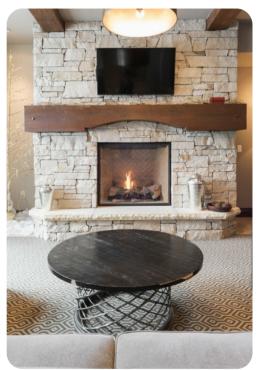

## Park City 92

<u>№</u> 3 <del>%</del> 4 % 10

Offering luxury accommodations in the mid-mountain Empire Pass area of Deer Valley Resort. Featuring ski-in ski-out access, equipment storage lockers with boot dryers, an over sized outdoor hot tub, fitness facility and ski beach area with an outdoor gas fireplace, it is sure to meet your highest expectations in Deer Valley lodging. This 2,180 square foot 3-bedroom condo offers a converted den with two twin beds, top-of-the-line appliances and electronics, stylish mountain decor and a private deck with stunning mountain views overlooking Deer Valley Resort. Enjoy the seclusion of Empire Pass with the shopping, dining and entertainment of Main Street Park City less than four miles away.

Guests have access to ski equipment storage lockers, an over sized outdoor hot tub, state-of-the-art fitness facility, stunning mountain views, top-of-the-line appliances and electronics, stylish mountain decor and a private deck. Guests also enjoy a private heated underground parking space.