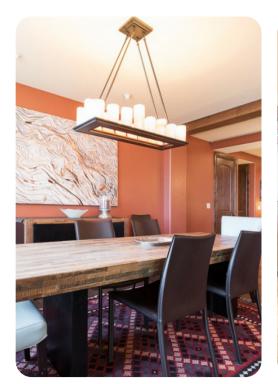

## Park City 92

<u>№</u> 3 <del>%</del> 4 % 10

Offering luxury accommodations in the mid-mountain Empire Pass area of Deer Valley Resort. Featuring ski-in ski-out access, equipment storage lockers with boot dryers, an over sized outdoor hot tub, fitness facility and ski beach area with an outdoor gas fireplace, it is sure to meet your highest expectations in Deer Valley lodging. This 2,180 square foot 3-bedroom condo offers a converted den with two twin beds, top-of-the-line appliances and electronics, stylish mountain decor and a private deck with stunning mountain views overlooking Deer Valley Resort. Enjoy the seclusion of Empire Pass with the shopping, dining and entertainment of Main Street Park City less than four miles away.

Guests have access to ski equipment storage lockers, an over sized outdoor hot tub, state-of-the-art fitness facility, stunning mountain views, top-of-the-line appliances and electronics, stylish mountain decor and a private deck. Guests also enjoy a private heated underground parking space.