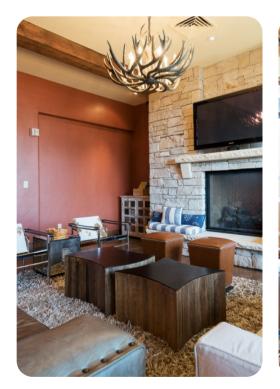

## Park City 92

<u>№</u> 3 <del>%</del> 4 % 10

Offering luxury accommodations in the mid-mountain Empire Pass area of Deer Valley Resort. Featuring ski-in ski-out access, equipment storage lockers with boot dryers, an over sized outdoor hot tub, fitness facility and ski beach area with an outdoor gas fireplace, it is sure to meet your highest expectations in Deer Valley lodging. This 2,180 square foot 3-bedroom condo offers a converted den with two twin beds, top-of-the-line appliances and electronics, stylish mountain decor and a private deck with stunning mountain views overlooking Deer Valley Resort. Enjoy the seclusion of Empire Pass with the shopping, dining and entertainment of Main Street Park City less than four miles away.

Guests have access to ski equipment storage lockers, an over sized outdoor hot tub, state-of-the-art fitness facility, stunning mountain views, top-of-the-line appliances and electronics, stylish mountain decor and a private deck. Guests also enjoy a private heated underground parking space.