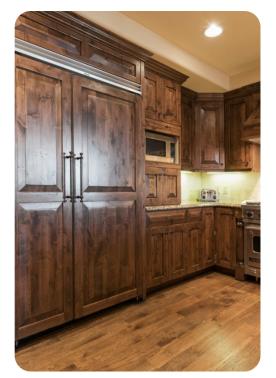

## Park City 92

<u>№</u> 3 <del>%</del> 4 % 10

Offering luxury accommodations in the mid-mountain Empire Pass area of Deer Valley Resort. Featuring ski-in ski-out access, equipment storage lockers with boot dryers, an over sized outdoor hot tub, fitness facility and ski beach area with an outdoor gas fireplace, it is sure to meet your highest expectations in Deer Valley lodging. This 2,180 square foot 3-bedroom condo offers a converted den with two twin beds, top-of-the-line appliances and electronics, stylish mountain decor and a private deck with stunning mountain views overlooking Deer Valley Resort. Enjoy the seclusion of Empire Pass with the shopping, dining and entertainment of Main Street Park City less than four miles away.

Guests have access to ski equipment storage lockers, an over sized outdoor hot tub, state-of-the-art fitness facility, stunning mountain views, top-of-the-line appliances and electronics, stylish mountain decor and a private deck. Guests also enjoy a private heated underground parking space.