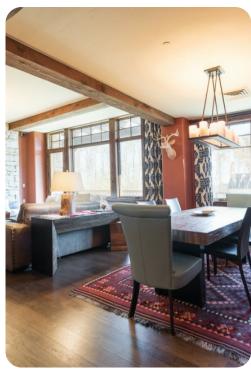

## Park City 92

<u>№</u> 3 <del>%</del> 4 % 10

Offering luxury accommodations in the mid-mountain Empire Pass area of Deer Valley Resort. Featuring ski-in ski-out access, equipment storage lockers with boot dryers, an over sized outdoor hot tub, fitness facility and ski beach area with an outdoor gas fireplace, it is sure to meet your highest expectations in Deer Valley lodging. This 2,180 square foot 3-bedroom condo offers a converted den with two twin beds, top-of-the-line appliances and electronics, stylish mountain decor and a private deck with stunning mountain views overlooking Deer Valley Resort. Enjoy the seclusion of Empire Pass with the shopping, dining and entertainment of Main Street Park City less than four miles away.

Guests have access to ski equipment storage lockers, an over sized outdoor hot tub, state-of-the-art fitness facility, stunning mountain views, top-of-the-line appliances and electronics, stylish mountain decor and a private deck. Guests also enjoy a private heated underground parking space.