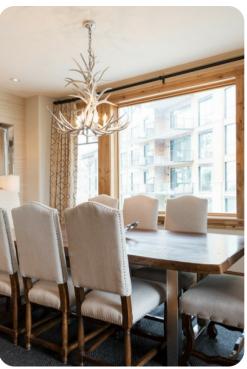

## Park City 91

<u>№</u> 4 <del>%</del> 5 % 10

This is a ski-in, ski-out luxury lodge located in the Empire Pass area of Deer Valley Resort. This 2,200 square foot condo offers stunning mountain views, top-of-the-line appliances and electronics, stylish mountain decor and a private deck overlooking Deer Valley Resort. Guests enjoy ski equipment storage lockers with boot dryers, an over sized outdoor hot tub, fitness facility, on-site front desk and concierge service, heated underground parking and complimentary shuttle service. With the privacy of Empire Pass and Main Street Park City less than four miles away, this home is sure to meet your highest expectations in Deer Valley lodging.

Inside, this warmly decorated condo offers accommodations for 12 guests with spacious bedroom suites, a gourmet kitchen, hardwood floors and rich wood accents. Enjoy stunning mountain views, top-of-the-line appliances and electronics, stylish mountain decor and a private deck overlooking Deer Valley Resort.