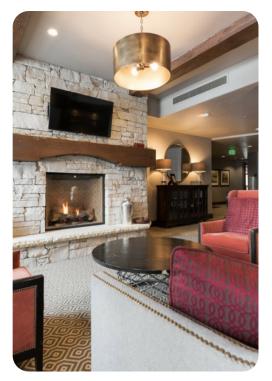

## Park City 91

<u>№</u> 4 <del>%</del> 5 % 10

This is a ski-in, ski-out luxury lodge located in the Empire Pass area of Deer Valley Resort. This 2,200 square foot condo offers stunning mountain views, top-of-the-line appliances and electronics, stylish mountain decor and a private deck overlooking Deer Valley Resort. Guests enjoy ski equipment storage lockers with boot dryers, an over sized outdoor hot tub, fitness facility, on-site front desk and concierge service, heated underground parking and complimentary shuttle service. With the privacy of Empire Pass and Main Street Park City less than four miles away, this home is sure to meet your highest expectations in Deer Valley lodging.

Inside, this warmly decorated condo offers accommodations for 12 guests with spacious bedroom suites, a gourmet kitchen, hardwood floors and rich wood accents. Enjoy stunning mountain views, top-of-the-line appliances and electronics, stylish mountain decor and a private deck overlooking Deer Valley Resort.