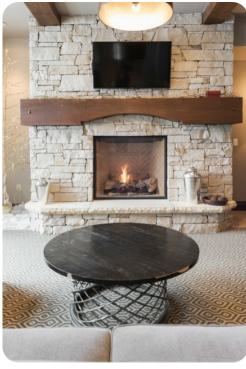

## Park City 91

<u>№</u> 4 <del>%</del> 5 % 10

This is a ski-in, ski-out luxury lodge located in the Empire Pass area of Deer Valley Resort. This 2,200 square foot condo offers stunning mountain views, top-of-the-line appliances and electronics, stylish mountain decor and a private deck overlooking Deer Valley Resort. Guests enjoy ski equipment storage lockers with boot dryers, an over sized outdoor hot tub, fitness facility, on-site front desk and concierge service, heated underground parking and complimentary shuttle service. With the privacy of Empire Pass and Main Street Park City less than four miles away, this home is sure to meet your highest expectations in Deer Valley lodging.

Inside, this warmly decorated condo offers accommodations for 12 guests with spacious bedroom suites, a gourmet kitchen, hardwood floors and rich wood accents. Enjoy stunning mountain views, top-of-the-line appliances and electronics, stylish mountain decor and a private deck overlooking Deer Valley Resort.