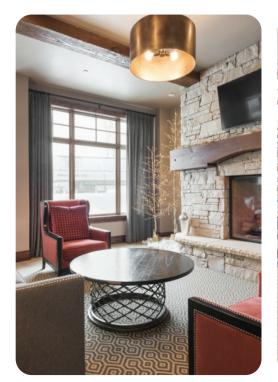

## Park City 91

<u>№</u> 4 <del>%</del> 5 % 10

This is a ski-in, ski-out luxury lodge located in the Empire Pass area of Deer Valley Resort. This 2,200 square foot condo offers stunning mountain views, top-of-the-line appliances and electronics, stylish mountain decor and a private deck overlooking Deer Valley Resort. Guests enjoy ski equipment storage lockers with boot dryers, an over sized outdoor hot tub, fitness facility, on-site front desk and concierge service, heated underground parking and complimentary shuttle service. With the privacy of Empire Pass and Main Street Park City less than four miles away, this home is sure to meet your highest expectations in Deer Valley lodging.

Inside, this warmly decorated condo offers accommodations for 12 guests with spacious bedroom suites, a gourmet kitchen, hardwood floors and rich wood accents. Enjoy stunning mountain views, top-of-the-line appliances and electronics, stylish mountain decor and a private deck overlooking Deer Valley Resort.