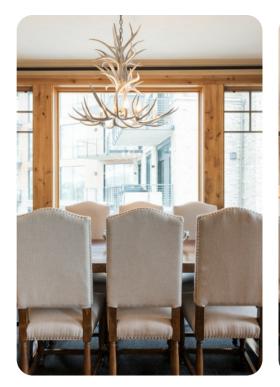

## Park City 91

<u>№</u> 4 <del>%</del> 5 % 10

This is a ski-in, ski-out luxury lodge located in the Empire Pass area of Deer Valley Resort. This 2,200 square foot condo offers stunning mountain views, top-of-the-line appliances and electronics, stylish mountain decor and a private deck overlooking Deer Valley Resort. Guests enjoy ski equipment storage lockers with boot dryers, an over sized outdoor hot tub, fitness facility, on-site front desk and concierge service, heated underground parking and complimentary shuttle service. With the privacy of Empire Pass and Main Street Park City less than four miles away, this home is sure to meet your highest expectations in Deer Valley lodging.

Inside, this warmly decorated condo offers accommodations for 12 guests with spacious bedroom suites, a gourmet kitchen, hardwood floors and rich wood accents. Enjoy stunning mountain views, top-of-the-line appliances and electronics, stylish mountain decor and a private deck overlooking Deer Valley Resort.