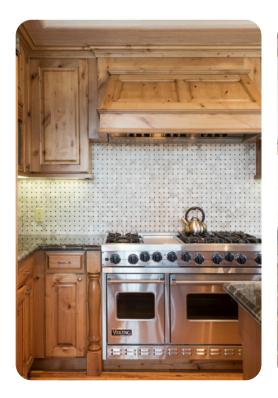

## Park City 91

<u>№</u> 4 <del>%</del> 5 % 10

This is a ski-in, ski-out luxury lodge located in the Empire Pass area of Deer Valley Resort. This 2,200 square foot condo offers stunning mountain views, top-of-the-line appliances and electronics, stylish mountain decor and a private deck overlooking Deer Valley Resort. Guests enjoy ski equipment storage lockers with boot dryers, an over sized outdoor hot tub, fitness facility, on-site front desk and concierge service, heated underground parking and complimentary shuttle service. With the privacy of Empire Pass and Main Street Park City less than four miles away, this home is sure to meet your highest expectations in Deer Valley lodging.

Inside, this warmly decorated condo offers accommodations for 12 guests with spacious bedroom suites, a gourmet kitchen, hardwood floors and rich wood accents. Enjoy stunning mountain views, top-of-the-line appliances and electronics, stylish mountain decor and a private deck overlooking Deer Valley Resort.