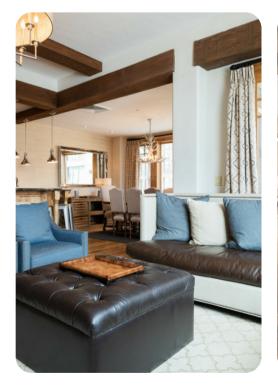

## Park City 91

<u>№</u> 4 <del>%</del> 5 % 10

This is a ski-in, ski-out luxury lodge located in the Empire Pass area of Deer Valley Resort. This 2,200 square foot condo offers stunning mountain views, top-of-the-line appliances and electronics, stylish mountain decor and a private deck overlooking Deer Valley Resort. Guests enjoy ski equipment storage lockers with boot dryers, an over sized outdoor hot tub, fitness facility, on-site front desk and concierge service, heated underground parking and complimentary shuttle service. With the privacy of Empire Pass and Main Street Park City less than four miles away, this home is sure to meet your highest expectations in Deer Valley lodging.

Inside, this warmly decorated condo offers accommodations for 12 guests with spacious bedroom suites, a gourmet kitchen, hardwood floors and rich wood accents. Enjoy stunning mountain views, top-of-the-line appliances and electronics, stylish mountain decor and a private deck overlooking Deer Valley Resort.