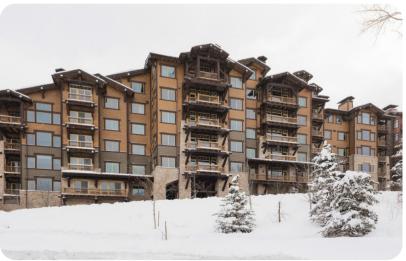

## Park City 91

<u>№</u> 4 <del>%</del> 5 % 10

This is a ski-in, ski-out luxury lodge located in the Empire Pass area of Deer Valley Resort. This 2,200 square foot condo offers stunning mountain views, top-of-the-line appliances and electronics, stylish mountain decor and a private deck overlooking Deer Valley Resort. Guests enjoy ski equipment storage lockers with boot dryers, an over sized outdoor hot tub, fitness facility, on-site front desk and concierge service, heated underground parking and complimentary shuttle service. With the privacy of Empire Pass and Main Street Park City less than four miles away, this home is sure to meet your highest expectations in Deer Valley lodging.