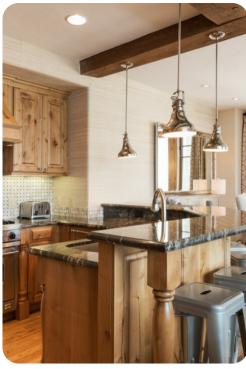

## Park City 91

<u>№</u> 4 <del>%</del> 5 % 10

This is a ski-in, ski-out luxury lodge located in the Empire Pass area of Deer Valley Resort. This 2,200 square foot condo offers stunning mountain views, top-of-the-line appliances and electronics, stylish mountain decor and a private deck overlooking Deer Valley Resort. Guests enjoy ski equipment storage lockers with boot dryers, an over sized outdoor hot tub, fitness facility, on-site front desk and concierge service, heated underground parking and complimentary shuttle service. With the privacy of Empire Pass and Main Street Park City less than four miles away, this home is sure to meet your highest expectations in Deer Valley lodging.

Inside, this warmly decorated condo offers accommodations for 12 guests with spacious bedroom suites, a gourmet kitchen, hardwood floors and rich wood accents. Enjoy stunning mountain views, top-of-the-line appliances and electronics, stylish mountain decor and a private deck overlooking Deer Valley Resort.