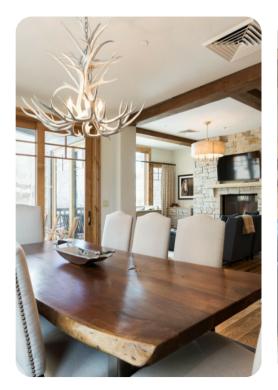

## Park City 91

<u>№</u> 4 <del>%</del> 5 % 10

This is a ski-in, ski-out luxury lodge located in the Empire Pass area of Deer Valley Resort. This 2,200 square foot condo offers stunning mountain views, top-of-the-line appliances and electronics, stylish mountain decor and a private deck overlooking Deer Valley Resort. Guests enjoy ski equipment storage lockers with boot dryers, an over sized outdoor hot tub, fitness facility, on-site front desk and concierge service, heated underground parking and complimentary shuttle service. With the privacy of Empire Pass and Main Street Park City less than four miles away, this home is sure to meet your highest expectations in Deer Valley lodging.

Inside, this warmly decorated condo offers accommodations for 12 guests with spacious bedroom suites, a gourmet kitchen, hardwood floors and rich wood accents. Enjoy stunning mountain views, top-of-the-line appliances and electronics, stylish mountain decor and a private deck overlooking Deer Valley Resort.