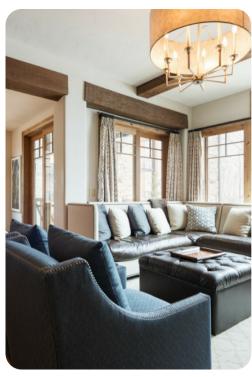

## Park City 91

<u>№</u> 4 <del>%</del> 5 % 10

This is a ski-in, ski-out luxury lodge located in the Empire Pass area of Deer Valley Resort. This 2,200 square foot condo offers stunning mountain views, top-of-the-line appliances and electronics, stylish mountain decor and a private deck overlooking Deer Valley Resort. Guests enjoy ski equipment storage lockers with boot dryers, an over sized outdoor hot tub, fitness facility, on-site front desk and concierge service, heated underground parking and complimentary shuttle service. With the privacy of Empire Pass and Main Street Park City less than four miles away, this home is sure to meet your highest expectations in Deer Valley lodging.

Inside, this warmly decorated condo offers accommodations for 12 guests with spacious bedroom suites, a gourmet kitchen, hardwood floors and rich wood accents. Enjoy stunning mountain views, top-of-the-line appliances and electronics, stylish mountain decor and a private deck overlooking Deer Valley Resort.