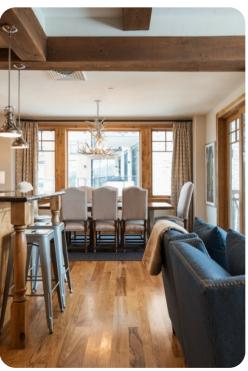

## Park City 91

<u>№</u> 4 <del>%</del> 5 % 10

This is a ski-in, ski-out luxury lodge located in the Empire Pass area of Deer Valley Resort. This 2,200 square foot condo offers stunning mountain views, top-of-the-line appliances and electronics, stylish mountain decor and a private deck overlooking Deer Valley Resort. Guests enjoy ski equipment storage lockers with boot dryers, an over sized outdoor hot tub, fitness facility, on-site front desk and concierge service, heated underground parking and complimentary shuttle service. With the privacy of Empire Pass and Main Street Park City less than four miles away, this home is sure to meet your highest expectations in Deer Valley lodging.

Inside, this warmly decorated condo offers accommodations for 12 guests with spacious bedroom suites, a gourmet kitchen, hardwood floors and rich wood accents. Enjoy stunning mountain views, top-of-the-line appliances and electronics, stylish mountain decor and a private deck overlooking Deer Valley Resort.