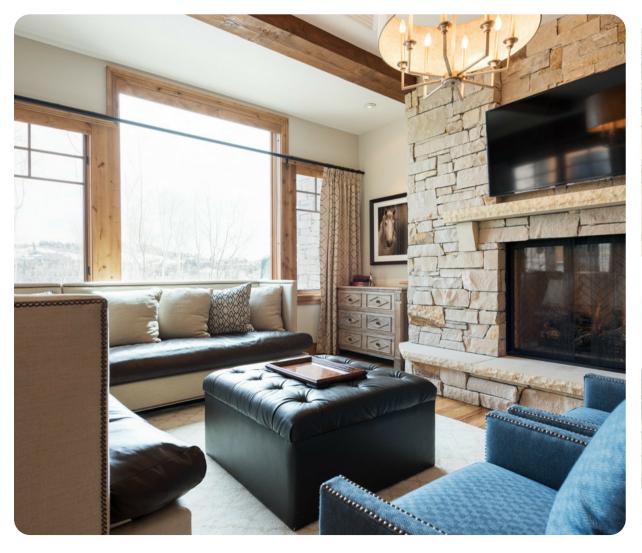

## Park City 91

<u>№</u> 4 <del>%</del> 5 % 10

This is a ski-in, ski-out luxury lodge located in the Empire Pass area of Deer Valley Resort. This 2,200 square foot condo offers stunning mountain views, top-of-the-line appliances and electronics, stylish mountain decor and a private deck overlooking Deer Valley Resort. Guests enjoy ski equipment storage lockers with boot dryers, an over sized outdoor hot tub, fitness facility, on-site front desk and concierge service, heated underground parking and complimentary shuttle service. With the privacy of Empire Pass and Main Street Park City less than four miles away, this home is sure to meet your highest expectations in Deer Valley lodging.

Inside, this warmly decorated condo offers accommodations for 12 guests with spacious bedroom suites, a gourmet kitchen, hardwood floors and rich wood accents. Enjoy stunning mountain views, top-of-the-line appliances and electronics, stylish mountain decor and a private deck overlooking Deer Valley Resort.