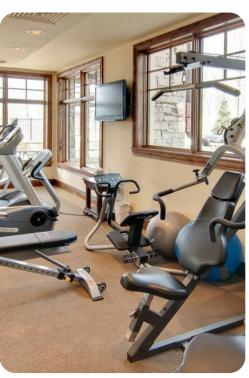

## Park City 91

<u>№</u> 4 <del>%</del> 5 % 10

This is a ski-in, ski-out luxury lodge located in the Empire Pass area of Deer Valley Resort. This 2,200 square foot condo offers stunning mountain views, top-of-the-line appliances and electronics, stylish mountain decor and a private deck overlooking Deer Valley Resort. Guests enjoy ski equipment storage lockers with boot dryers, an over sized outdoor hot tub, fitness facility, on-site front desk and concierge service, heated underground parking and complimentary shuttle service. With the privacy of Empire Pass and Main Street Park City less than four miles away, this home is sure to meet your highest expectations in Deer Valley lodging.