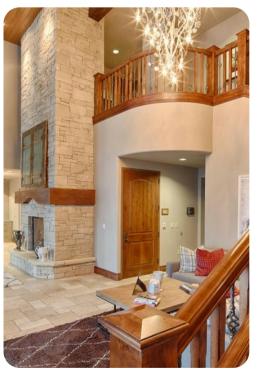

## Park City 91

<u>№</u> 4 <del>%</del> 5 % 10

This is a ski-in, ski-out luxury lodge located in the Empire Pass area of Deer Valley Resort. This 2,200 square foot condo offers stunning mountain views, top-of-the-line appliances and electronics, stylish mountain decor and a private deck overlooking Deer Valley Resort. Guests enjoy ski equipment storage lockers with boot dryers, an over sized outdoor hot tub, fitness facility, on-site front desk and concierge service, heated underground parking and complimentary shuttle service. With the privacy of Empire Pass and Main Street Park City less than four miles away, this home is sure to meet your highest expectations in Deer Valley lodging.

Inside, this warmly decorated condo offers accommodations for 12 guests with spacious bedroom suites, a gourmet kitchen, hardwood floors and rich wood accents. Enjoy stunning mountain views, top-of-the-line appliances and electronics, stylish mountain decor and a private deck overlooking Deer Valley Resort.