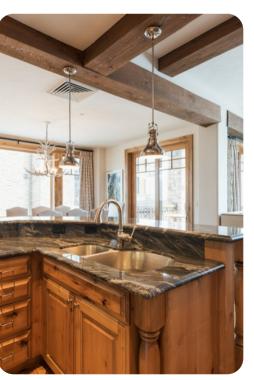

## Park City 91

<u>№</u> 4 <del>%</del> 5 % 10

This is a ski-in, ski-out luxury lodge located in the Empire Pass area of Deer Valley Resort. This 2,200 square foot condo offers stunning mountain views, top-of-the-line appliances and electronics, stylish mountain decor and a private deck overlooking Deer Valley Resort. Guests enjoy ski equipment storage lockers with boot dryers, an over sized outdoor hot tub, fitness facility, on-site front desk and concierge service, heated underground parking and complimentary shuttle service. With the privacy of Empire Pass and Main Street Park City less than four miles away, this home is sure to meet your highest expectations in Deer Valley lodging.

Inside, this warmly decorated condo offers accommodations for 12 guests with spacious bedroom suites, a gourmet kitchen, hardwood floors and rich wood accents. Enjoy stunning mountain views, top-of-the-line appliances and electronics, stylish mountain decor and a private deck overlooking Deer Valley Resort.