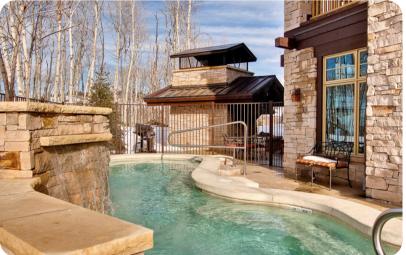

## Park City 91

<u>№</u> 4 <del>%</del> 5 % 10

This is a ski-in, ski-out luxury lodge located in the Empire Pass area of Deer Valley Resort. This 2,200 square foot condo offers stunning mountain views, top-of-the-line appliances and electronics, stylish mountain decor and a private deck overlooking Deer Valley Resort. Guests enjoy ski equipment storage lockers with boot dryers, an over sized outdoor hot tub, fitness facility, on-site front desk and concierge service, heated underground parking and complimentary shuttle service. With the privacy of Empire Pass and Main Street Park City less than four miles away, this home is sure to meet your highest expectations in Deer Valley lodging.