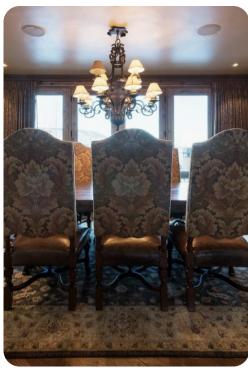

# Living area

- Open-plan living area
- Fully equipped kitchen
- Breakfast bar with seating
- Dining table and chairs
- Tastefully furnished living room with fireplace, flat-screen TV and comfortable sofas
- Upstairs loft area with desk and chairs, set of arm chairs and bookshelf