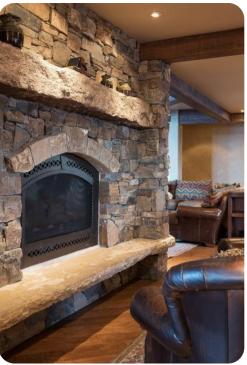

# Living area

- Open-plan living area
- Fully equipped kitchen
- Breakfast bar with seating
- Dining table and chairs
- Tastefully furnished living room with fireplace, flat-screen TV and comfortable sofas
- Upstairs loft area with desk and chairs, set of arm chairs and bookshelf