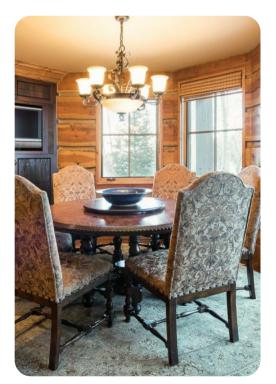

# Living area

- Open-plan living area
- Fully equipped kitchen
- Breakfast bar with seating
- Dining table and chairs
- Tastefully furnished living room with fireplace, flat-screen TV and comfortable sofas
- Upstairs loft area with desk and chairs, set of arm chairs and bookshelf