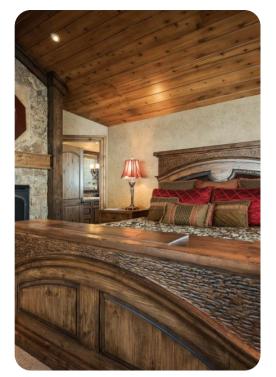

#### Bedrooms

- Bedroom 1 King-size bed
- Bedroom 2 King-size bed
- Bedroom 3 King-size bed
- Bedroom 4 Queen-size bed
- Bedroom 5 2 bunk beds (double/twin)