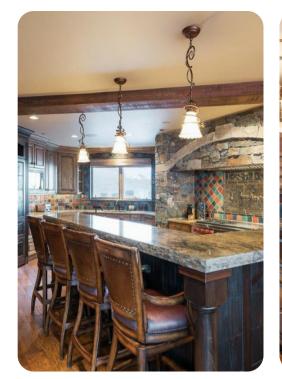

# Living area

- Open-plan living area
- Fully equipped kitchen
- Breakfast bar with seating
- Dining table and chairs
- Tastefully furnished living room with fireplace, flat-screen TV and comfortable sofas
- Upstairs loft area with desk and chairs, set of arm chairs and bookshelf

## Key features

- 5 bedrooms
- 7 bathrooms
- Sleeps 14
- Hot tub
- Balcony
- Home theater
- Communal pool
- Access to silver star amenities