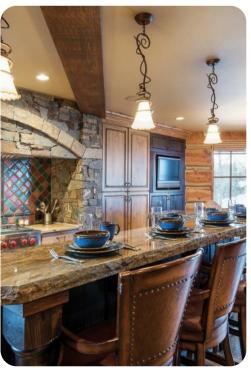

# Living area

- Open-plan living area
- Fully equipped kitchen
- Breakfast bar with seating
- Dining table and chairs
- Tastefully furnished living room with fireplace, flat-screen TV and comfortable sofas
- Upstairs loft area with desk and chairs, set of arm chairs and bookshelf