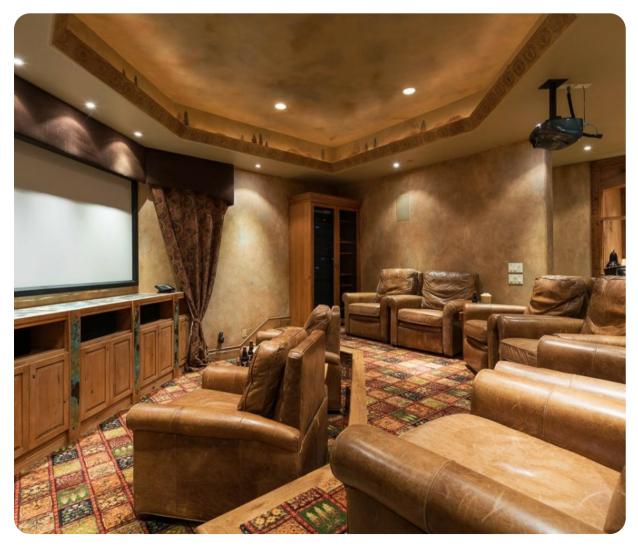

## Home entertainment

- Flat-screen TVs in living area and all bedrooms
- Home theater includes projector screen, cinema-style seating, kitchenette and bar with bar style seating