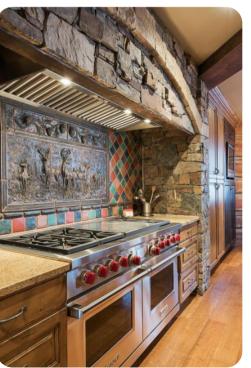

# Living area

- Open-plan living area
- Fully equipped kitchen
- Breakfast bar with seating
- Dining table and chairs
- Tastefully furnished living room with fireplace, flat-screen TV and comfortable sofas
- Upstairs loft area with desk and chairs, set of arm chairs and bookshelf