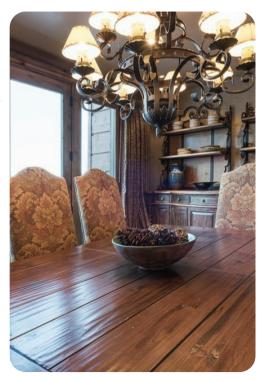

# Living area

- Open-plan living area
- Fully equipped kitchen
- Breakfast bar with seating
- Dining table and chairs
- Tastefully furnished living room with fireplace, flat-screen TV and comfortable sofas
- Upstairs loft area with desk and chairs, set of arm chairs and bookshelf