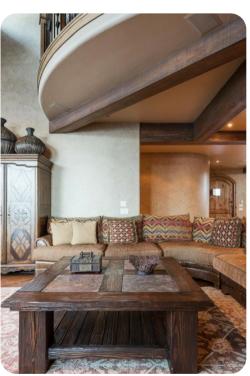

# Living area

- Open-plan living area
- Fully equipped kitchen
- Breakfast bar with seating
- Dining table and chairs
- Tastefully furnished living room with fireplace, flat-screen TV and comfortable sofas
- Upstairs loft area with desk and chairs, set of arm chairs and bookshelf