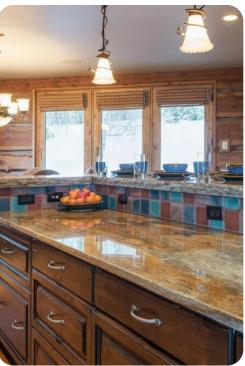

# Living area

- Open-plan living area
- Fully equipped kitchen
- Breakfast bar with seating
- Dining table and chairs
- Tastefully furnished living room with fireplace, flat-screen TV and comfortable sofas
- Upstairs loft area with desk and chairs, set of arm chairs and bookshelf