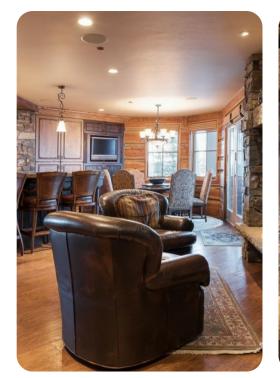

# Living area

- Open-plan living area
- Fully equipped kitchen
- Breakfast bar with seating
- Dining table and chairs
- Tastefully furnished living room with fireplace, flat-screen TV and comfortable sofas
- Upstairs loft area with desk and chairs, set of arm chairs and bookshelf