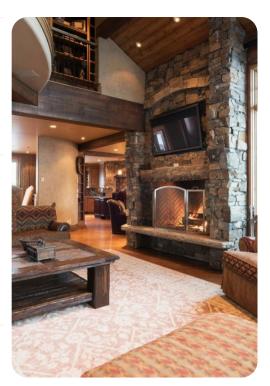

# Living area

- Open-plan living area
- Fully equipped kitchen
- Breakfast bar with seating
- Dining table and chairs
- Tastefully furnished living room with fireplace, flat-screen TV and comfortable sofas
- Upstairs loft area with desk and chairs, set of arm chairs and bookshelf