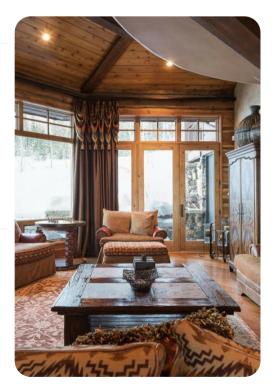

# Living area

- Open-plan living area
- Fully equipped kitchen
- Breakfast bar with seating
- Dining table and chairs
- Tastefully furnished living room with fireplace, flat-screen TV and comfortable sofas
- Upstairs loft area with desk and chairs, set of arm chairs and bookshelf