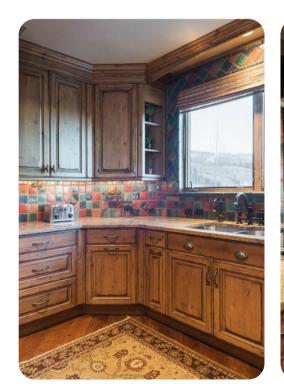

# Living area

- Open-plan living area
- Fully equipped kitchen
- Breakfast bar with seating
- Dining table and chairs
- Tastefully furnished living room with fireplace, flat-screen TV and comfortable sofas
- Upstairs loft area with desk and chairs, set of arm chairs and bookshelf