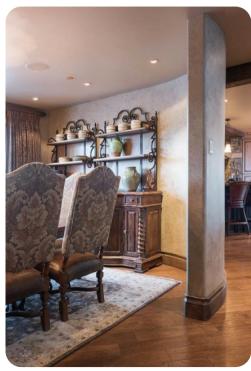

# Living area

- Open-plan living area
- Fully equipped kitchen
- Breakfast bar with seating
- Dining table and chairs
- Tastefully furnished living room with fireplace, flat-screen TV and comfortable sofas
- Upstairs loft area with desk and chairs, set of arm chairs and bookshelf