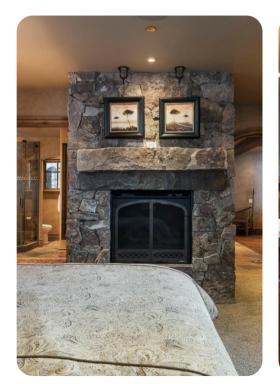

# Living area

- Open-plan living area
- Fully equipped kitchen
- Breakfast bar with seating
- Dining table and chairs
- Tastefully furnished living room with fireplace, flat-screen TV and comfortable sofas
- Upstairs loft area with desk and chairs, set of arm chairs and bookshelf