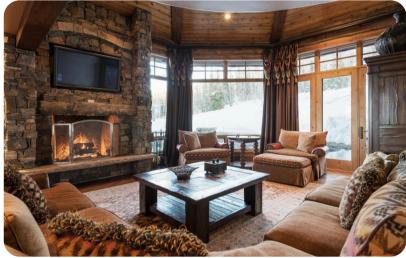

# Living area

- Open-plan living area
- Fully equipped kitchen
- Breakfast bar with seating
- Dining table and chairs
- Tastefully furnished living room with fireplace, flat-screen TV and comfortable sofas
- Upstairs loft area with desk and chairs, set of arm chairs and bookshelf