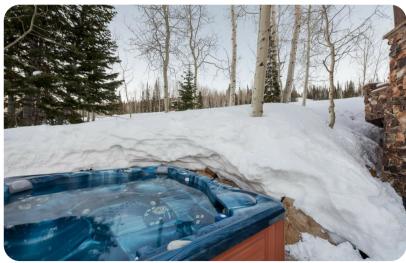

#### Outdoor area

- Private patio with a hot tub and an alfresco dining area
- Balcony with a set of chairs

Park City 9 | Page 2 of 8