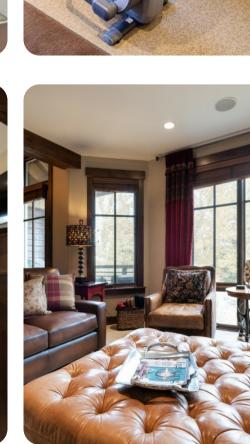

## Living area

- Open-plan living area
- Fully equipped kitchen
- Breakfast bar with seating
- Dining table and chairs
- Tastefully furnished living room with fireplace, flat-screen TV and comfortable sofas