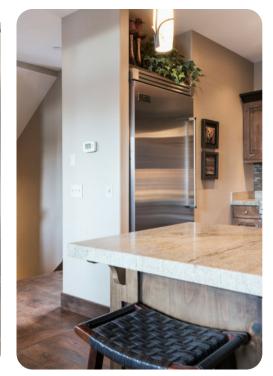

## Living area

- Open-plan living area
- Fully equipped kitchen
- Breakfast bar with seating
- Dining table and chairs
- Tastefully furnished living room with fireplace, flat-screen TV and comfortable sofas