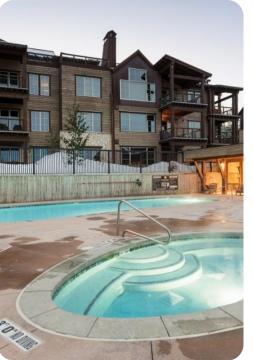

## Silver Star amenities

- Ski locker room
- Communal pool
- Shared hot tub
- Fitness center
- On-site front desk and concierge staff

#### Outdoor area

- Private patio with a hot tub and lounge area
- Balcony with a set of chairs