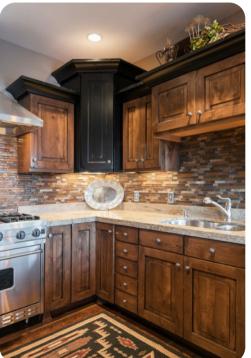

## Living area

- Open-plan living area
- Fully equipped kitchen
- Breakfast bar with seating
- Dining table and chairs
- Tastefully furnished living room with fireplace, flat-screen TV and comfortable sofas