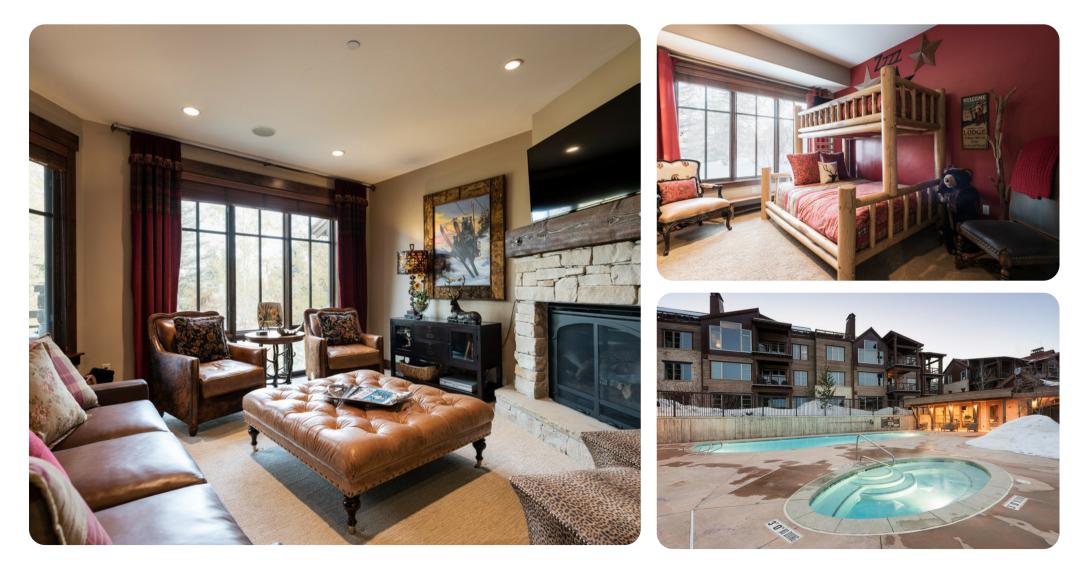

## Living area

- Open-plan living area
- Fully equipped kitchen
- Breakfast bar with seating
- Dining table and chairs
- Tastefully furnished living room with fireplace, flat-screen TV and comfortable sofas

#### Bedrooms

- Bedroom 1 King-size bed
- Bedroom 2 Bunk bed (double/twin) and sofa bed

## Silver Star amenities

- Ski locker room
- Communal pool
- Shared hot tub
- Fitness center
- On-site front desk and concierge staff