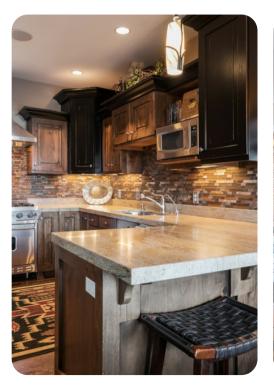

## Living area

- Open-plan living area
- Fully equipped kitchen
- Breakfast bar with seating
- Dining table and chairs
- Tastefully furnished living room with fireplace, flat-screen TV and comfortable sofas