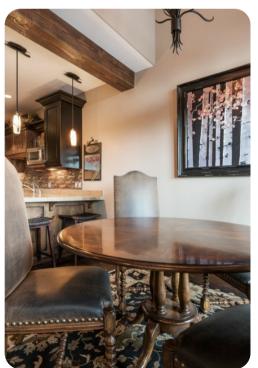

## Living area

- Open-plan living area
- Fully equipped kitchen
- Breakfast bar with seating
- Dining table and chairs
- Tastefully furnished living room with fireplace, flat-screen TV and comfortable sofas