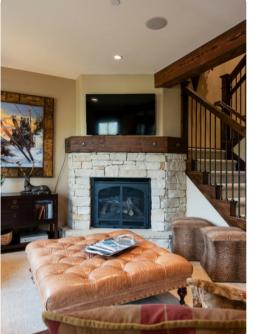

## Living area

- Open-plan living area
- Fully equipped kitchen
- Breakfast bar with seating
- Dining table and chairs
- Tastefully furnished living room with fireplace, flat-screen TV and comfortable sofas