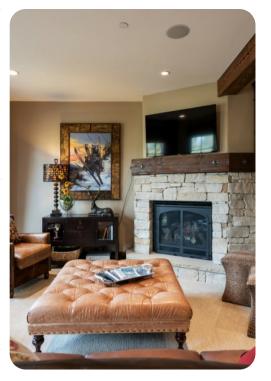

## Living area

- Open-plan living area
- Fully equipped kitchen
- Breakfast bar with seating
- Dining table and chairs
- Tastefully furnished living room with fireplace, flat-screen TV and comfortable sofas