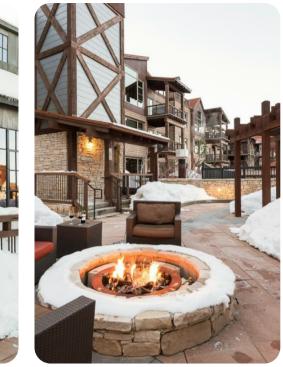

#### Outdoor area

- Private patio with a hot tub and lounge area
- Balcony with a set of chairs

## Silver Star amenities

- Ski locker room
- Communal pool
- Shared hot tub
- Fitness center
- On-site front desk and concierge staff