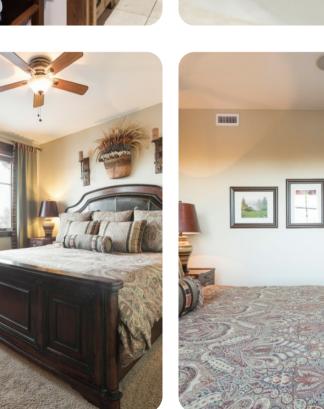

#### Bedrooms

- Bedroom 1 King-size bed
- Bedroom 2 Bunk bed (double/twin) and sofa bed