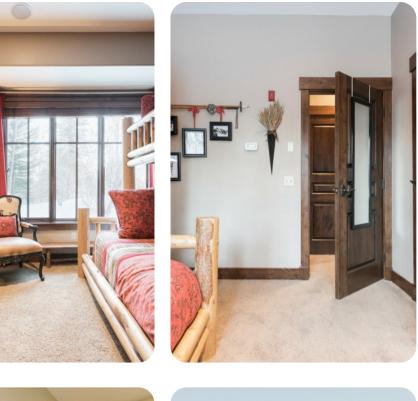

#### Bedrooms

- Bedroom 1 King-size bed
- Bedroom 2 Bunk bed (double/twin) and sofa bed

## Living area

- Open-plan living area
- Fully equipped kitchen
- Breakfast bar with seating
- Dining table and chairs
- Tastefully furnished living room with fireplace, flat-screen TV and comfortable sofas