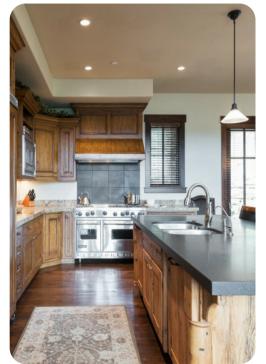

# Living area

- Open-plan living area
- Fully equipped kitchen
- Breakfast bar with seating
- Dining table and chairs
- Tastefully furnished living room with fireplace, flat-screen TV and comfortable sofas
- Additional living area with a set of table and chairs, flat-screen TV and an L-shaped sofa