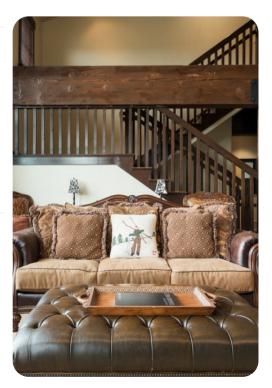

# Living area

- Open-plan living area
- Fully equipped kitchen
- Breakfast bar with seating
- Dining table and chairs
- Tastefully furnished living room with fireplace, flat-screen TV and comfortable sofas
- Additional living area with a set of table and chairs, flat-screen TV and an L-shaped sofa