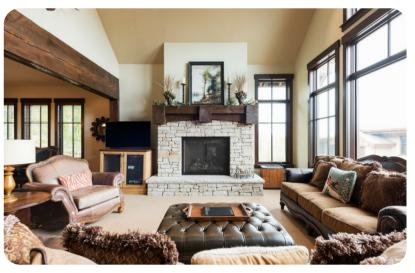

# Living area

- Open-plan living area
- Fully equipped kitchen
- Breakfast bar with seating
- Dining table and chairs
- Tastefully furnished living room with fireplace, flat-screen TV and comfortable sofas
- Additional living area with a set of table and chairs, flat-screen TV and an L-shaped sofa

#### Home entertainment

- Flat-screen TVs in living area and all bedrooms
- Balcony with mountain views