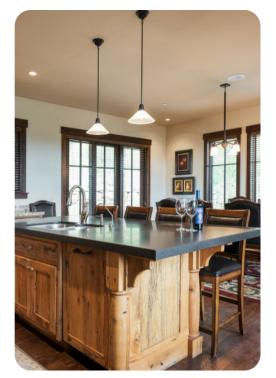

# Living area

- Open-plan living area
- Fully equipped kitchen
- Breakfast bar with seating
- Dining table and chairs
- Tastefully furnished living room with fireplace, flat-screen TV and comfortable sofas
- Additional living area with a set of table and chairs, flat-screen TV and an L-shaped sofa