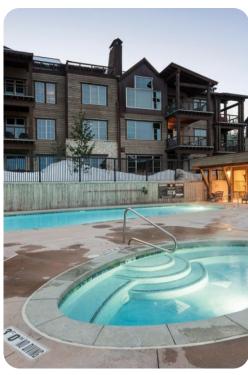

## Key features

- 5 bedrooms
- 6 bathrooms
- Sleeps 14
- Hot tub
- Balcony
- Communal pool
- Access to silver star amenities

## Silver Star amenities

- Ski locker room
- Communal pool
- Shared hot tub
- Fitness center
- On-site front desk and concierge staff