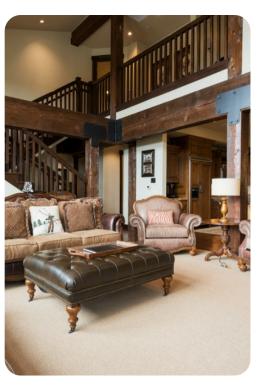

# Living area

- Open-plan living area
- Fully equipped kitchen
- Breakfast bar with seating
- Dining table and chairs
- Tastefully furnished living room with fireplace, flat-screen TV and comfortable sofas
- Additional living area with a set of table and chairs, flat-screen TV and an L-shaped sofa

#### Home entertainment

- Flat-screen TVs in living area and all bedrooms
- Balcony with mountain views