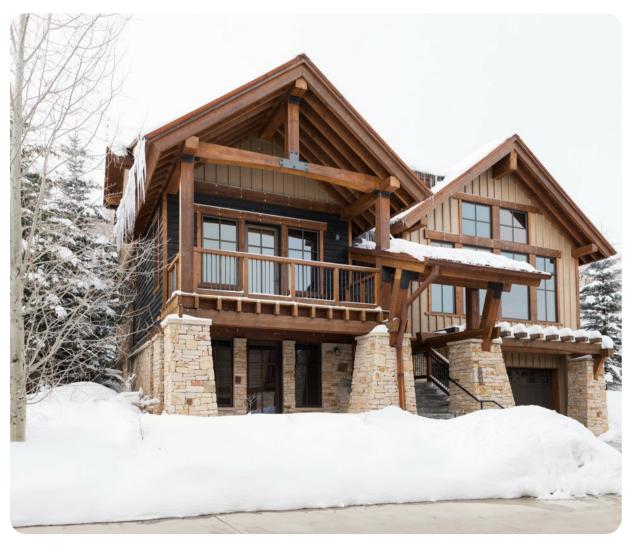

Park City

# Park City 73

ײַ 5 ∰ 6 ੴ 14 ∰ 4200 sq.ft

Please be advised that the Silver Star lift is operated by Park City Resort and access is not guaranteed. Lift operations are dependent on weather and resort staffing. Guests will need to shuttle to Park City Resort for ski access.

## Key features

- 5 bedrooms
- 6 bathrooms
- Sleeps 14
- Hot tub
- Balcony
- Communal pool
- Access to silver star amenities