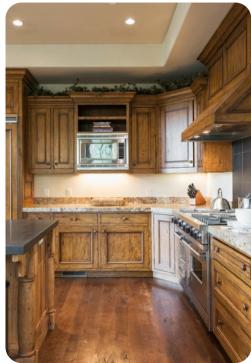

# Living area

- Open-plan living area
- Fully equipped kitchen
- Breakfast bar with seating
- Dining table and chairs
- Tastefully furnished living room with fireplace, flat-screen TV and comfortable sofas
- Additional living area with a set of table and chairs, flat-screen TV and an L-shaped sofa