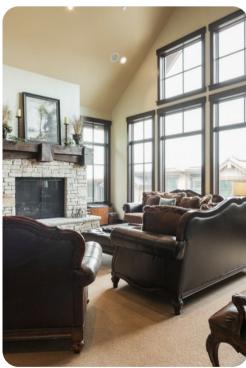

# Living area

- Open-plan living area
- Fully equipped kitchen
- Breakfast bar with seating
- Dining table and chairs
- Tastefully furnished living room with fireplace, flat-screen TV and comfortable sofas
- Additional living area with a set of table and chairs, flat-screen TV and an L-shaped sofa