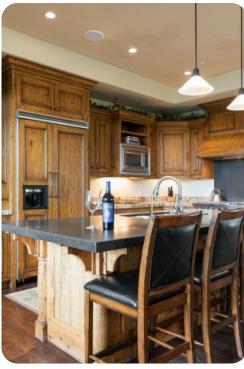

# Living area

- Open-plan living area
- Fully equipped kitchen
- Breakfast bar with seating
- Dining table and chairs
- Tastefully furnished living room with fireplace, flat-screen TV and comfortable sofas
- Additional living area with a set of table and chairs, flat-screen TV and an L-shaped sofa