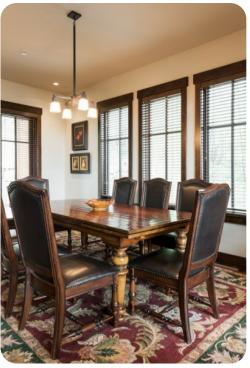

# Living area

- Open-plan living area
- Fully equipped kitchen
- Breakfast bar with seating
- Dining table and chairs
- Tastefully furnished living room with fireplace, flat-screen TV and comfortable sofas
- Additional living area with a set of table and chairs, flat-screen TV and an L-shaped sofa