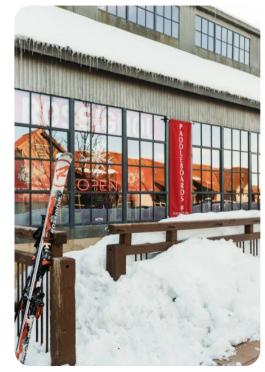

Park City
Park City
70
70
70
70
70
70
70
70
70
70
70
70
70
70
70
70
70
70
70
70
70
70
70
70
70
70
70
70
70
70
70
70
70
70

Park City 70 | Page 1 of 8

The ski-in ski-out community is located mid-mountain at Park City Mountain Resort. This stand-alone 4bedroom, 4,200 square foot cottage offers the privacy of a home with the amenities of a lodge, including a ski locker room, heated outdoor pool, fitness center, on-site front desk and concierge staff. The community also features a ski rental shop, lift ticket window and on-site cafe. Easily get around the town of Park City with our winter shuttle service, based on availability. Main Street Park City is only a 5 minute drive away.