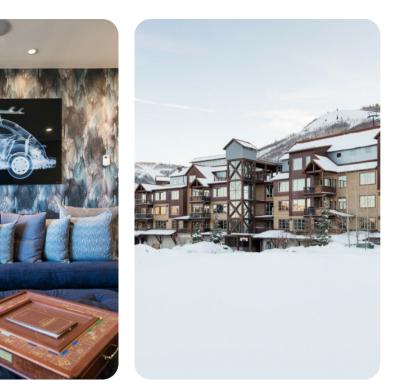

Park City
Park City
70
70
70
70
70
70
70
70
70
70
70
70
70
70
70
70
70
70
70
70
70
70
70
70
70
70
70
70
70
70
70
70
70
70

Park City 70 | Page 1 of 8

The ski-in ski-out community is located mid-mountain at Park City Mountain Resort. This stand-alone 4bedroom, 4,200 square foot cottage offers the privacy of a home with the amenities of a lodge, including a ski locker room, heated outdoor pool, fitness center, on-site front desk and concierge staff. The community also features a ski rental shop, lift ticket window and on-site cafe. Easily get around the town of Park City with our winter shuttle service, based on availability. Main Street Park City is only a 5 minute drive away.