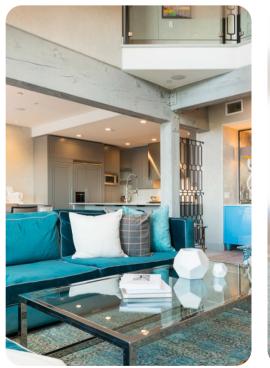

This cottage has a hot tub, gourmet kitchen with top-of-the-line appliances, gas fireplace, washer & dryer, Satellite TV, air conditioning, BBQ grill, den with wet bar, heated 2-car garage, Xbox 360

Bedroom \* King \* Master Bedroom, TV Bedroom \* King \* TV Bedroom \* Queen \* Queen \* TV Bedroom \* 2 Double Bunk Beds, TV