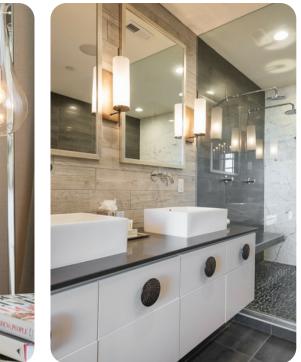

This cottage has a hot tub, gourmet kitchen with top-of-the-line appliances, gas fireplace, washer & dryer, Satellite TV, air conditioning, BBQ grill, den with wet bar, heated 2-car garage, Xbox 360

Bedroom \* King \* Master Bedroom, TV Bedroom \* King \* TV Bedroom \* Queen \* Queen \* TV Bedroom \* 2 Double Bunk Beds, TV