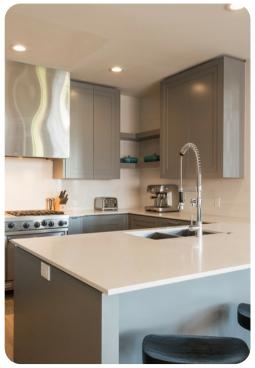

This cottage has a hot tub, gourmet kitchen with top-of-the-line appliances, gas fireplace, washer & dryer, Satellite TV, air conditioning, BBQ grill, den with wet bar, heated 2-car garage, Xbox 360

Bedroom \* King \* Master Bedroom, TV Bedroom \* King \* TV Bedroom \* Queen \* Queen \* TV Bedroom \* 2 Double Bunk Beds, TV