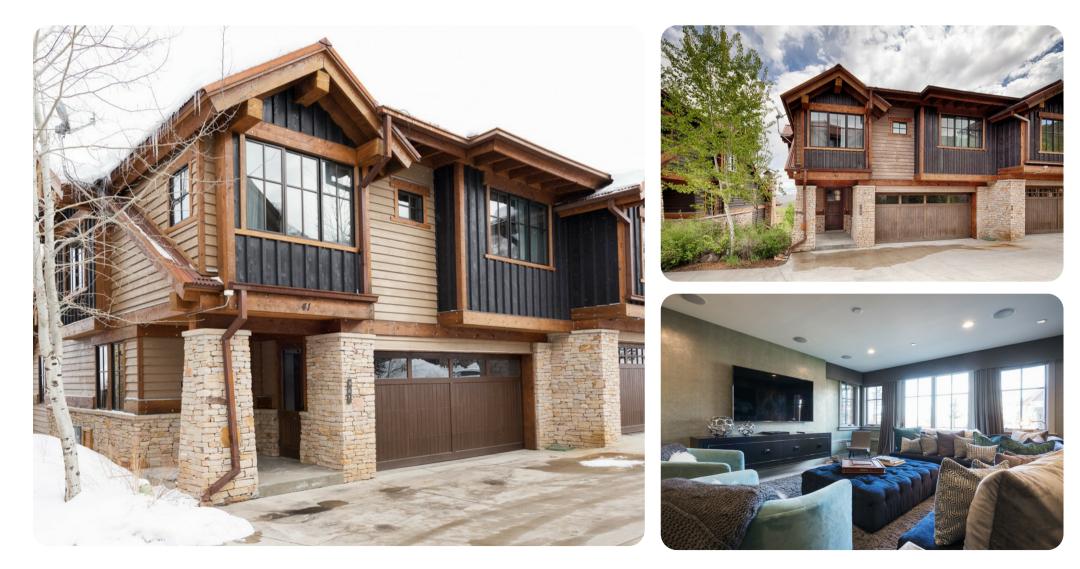

Park City
Park City
70
70
70
70
70
70
70
70
70
70
70
70
70
70
70
70
70
70
70
70
70
70
70
70
70
70
70
70
70
70
70
70
70
70

Park City 70 | Page 1 of 8

The ski-in ski-out community is located mid-mountain at Park City Mountain Resort. This stand-alone 4bedroom, 4,200 square foot cottage offers the privacy of a home with the amenities of a lodge, including a ski locker room, heated outdoor pool, fitness center, on-site front desk and concierge staff. The community also features a ski rental shop, lift ticket window and on-site cafe. Easily get around the town of Park City with our winter shuttle service, based on availability. Main Street Park City is only a 5 minute drive away.

This cottage has a hot tub, gourmet kitchen with top-of-the-line appliances, gas fireplace, washer & dryer, Satellite TV, air conditioning, BBQ grill, den with wet bar, heated 2-car garage, Xbox 360

Bedroom \* King \* Master Bedroom, TV Bedroom \* King \* TV Bedroom \* Queen \* Queen \* TV Bedroom \* 2 Double Bunk Beds, TV