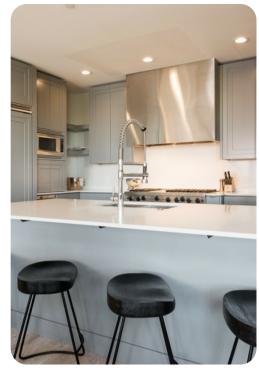

This cottage has a hot tub, gourmet kitchen with top-of-the-line appliances, gas fireplace, washer & dryer, Satellite TV, air conditioning, BBQ grill, den with wet bar, heated 2-car garage, Xbox 360

Bedroom \* King \* Master Bedroom, TV Bedroom \* King \* TV Bedroom \* Queen \* Queen \* TV Bedroom \* 2 Double Bunk Beds, TV