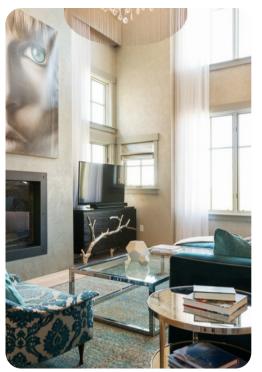

This cottage has a hot tub, gourmet kitchen with top-of-the-line appliances, gas fireplace, washer & dryer, Satellite TV, air conditioning, BBQ grill, den with wet bar, heated 2-car garage, Xbox 360

Bedroom \* King \* Master Bedroom, TV Bedroom \* King \* TV Bedroom \* Queen \* Queen \* TV Bedroom \* 2 Double Bunk Beds, TV