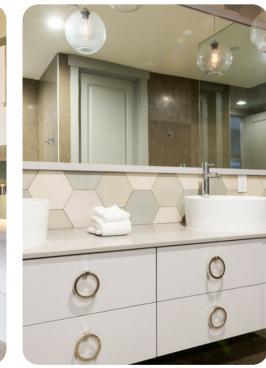

This cottage has a hot tub, gourmet kitchen with top-of-the-line appliances, gas fireplace, washer & dryer, Satellite TV, air conditioning, BBQ grill, den with wet bar, heated 2-car garage, Xbox 360

Bedroom \* King \* Master Bedroom, TV Bedroom \* King \* TV Bedroom \* Queen \* Queen \* TV Bedroom \* 2 Double Bunk Beds, TV