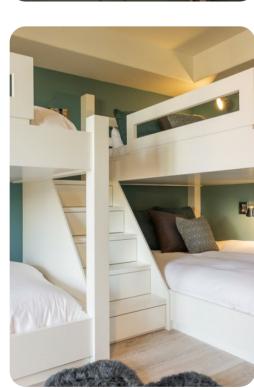

This cottage has a hot tub, gourmet kitchen with top-of-the-line appliances, gas fireplace, washer & dryer, Satellite TV, air conditioning, BBQ grill, den with wet bar, heated 2-car garage, Xbox 360

Bedroom \* King \* Master Bedroom, TV Bedroom \* King \* TV Bedroom \* Queen \* Queen \* TV Bedroom \* 2 Double Bunk Beds, TV