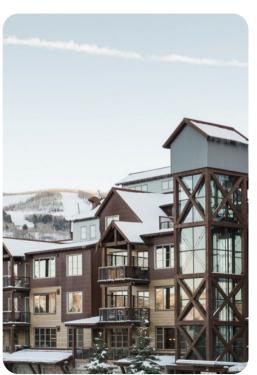

Park City
Park City
70
70
70
70
70
70
70
70
70
70
70
70
70
70
70
70
70
70
70
70
70
70
70
70
70
70
70
70
70
70
70
70
70
70

Park City 70 | Page 1 of 8

The ski-in ski-out community is located mid-mountain at Park City Mountain Resort. This stand-alone 4bedroom, 4,200 square foot cottage offers the privacy of a home with the amenities of a lodge, including a ski locker room, heated outdoor pool, fitness center, on-site front desk and concierge staff. The community also features a ski rental shop, lift ticket window and on-site cafe. Easily get around the town of Park City with our winter shuttle service, based on availability. Main Street Park City is only a 5 minute drive away.