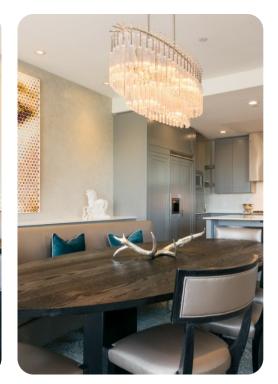

Park City
Park City
70
70
70
70
70
70
70
70
70
70
70
70
70
70
70
70
70
70
70
70
70
70
70
70
70
70
70
70
70
70
70
70
70
70

Park City 70 | Page 1 of 8

The ski-in ski-out community is located mid-mountain at Park City Mountain Resort. This stand-alone 4bedroom, 4,200 square foot cottage offers the privacy of a home with the amenities of a lodge, including a ski locker room, heated outdoor pool, fitness center, on-site front desk and concierge staff. The community also features a ski rental shop, lift ticket window and on-site cafe. Easily get around the town of Park City with our winter shuttle service, based on availability. Main Street Park City is only a 5 minute drive away.

This cottage has a hot tub, gourmet kitchen with top-of-the-line appliances, gas fireplace, washer & dryer, Satellite TV, air conditioning, BBQ grill, den with wet bar, heated 2-car garage, Xbox 360

Bedroom \* King \* Master Bedroom, TV Bedroom \* King \* TV Bedroom \* Queen \* Queen \* TV Bedroom \* 2 Double Bunk Beds, TV