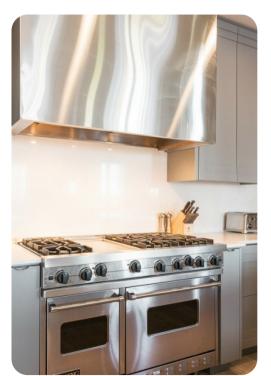

This cottage has a hot tub, gourmet kitchen with top-of-the-line appliances, gas fireplace, washer & dryer, Satellite TV, air conditioning, BBQ grill, den with wet bar, heated 2-car garage, Xbox 360

Bedroom \* King \* Master Bedroom, TV Bedroom \* King \* TV Bedroom \* Queen \* Queen \* TV Bedroom \* 2 Double Bunk Beds, TV