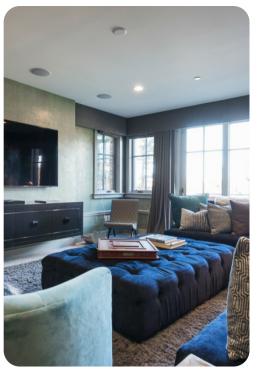

This cottage has a hot tub, gourmet kitchen with top-of-the-line appliances, gas fireplace, washer & dryer, Satellite TV, air conditioning, BBQ grill, den with wet bar, heated 2-car garage, Xbox 360

Bedroom \* King \* Master Bedroom, TV Bedroom \* King \* TV Bedroom \* Queen \* Queen \* TV Bedroom \* 2 Double Bunk Beds, TV