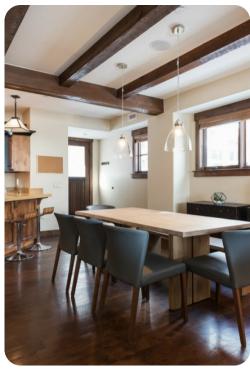

This 1,900 square-foot condo features a gourmet kitchen with top-of-the-line appliances, en-suite baths, and a washer & dryer. Guests also enjoy gas fireplaces, Satellite TV and a private hot tub.

Bedroom \* King \* Master Bedroom, TV Bedroom \* Twin \* TV Bedroom \* Twin bunk bed \* Twin bunk bed