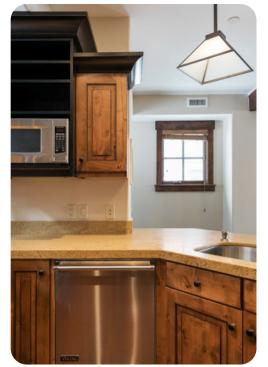

This 1,900 square-foot condo features a gourmet kitchen with top-of-the-line appliances, en-suite baths, and a washer & dryer. Guests also enjoy gas fireplaces, Satellite TV and a private hot tub.

Bedroom \* King \* Master Bedroom, TV Bedroom \* Twin \* TV Bedroom \* Twin bunk bed \* Twin bunk bed