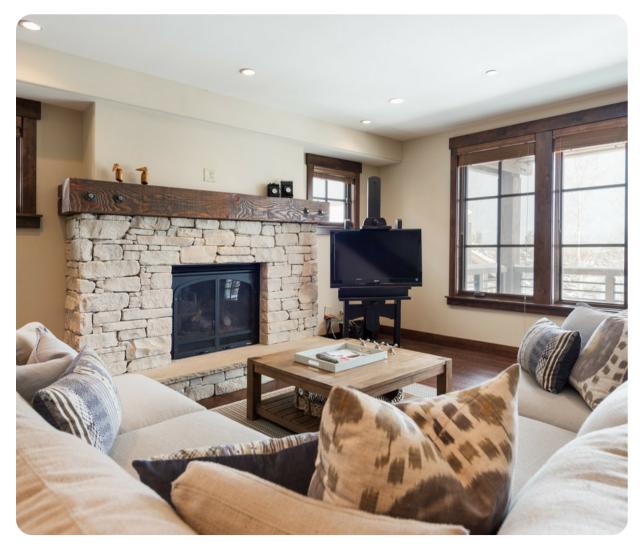

This 1,900 square-foot condo features a gourmet kitchen with top-of-the-line appliances, en-suite baths, and a washer & dryer. Guests also enjoy gas fireplaces, Satellite TV and a private hot tub.

Bedroom \* King \* Master Bedroom, TV Bedroom \* Twin \* TV Bedroom \* Twin bunk bed \* Twin bunk bed