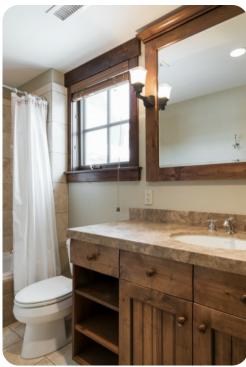

This 1,900 square-foot condo features a gourmet kitchen with top-of-the-line appliances, en-suite baths, and a washer & dryer. Guests also enjoy gas fireplaces, Satellite TV and a private hot tub.

Bedroom \* King \* Master Bedroom, TV Bedroom \* Twin \* TV Bedroom \* Twin bunk bed \* Twin bunk bed