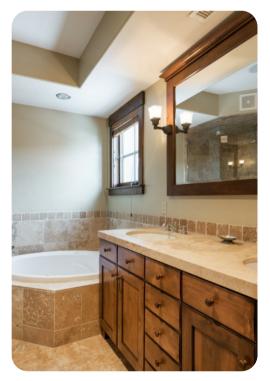

This 1,900 square-foot condo features a gourmet kitchen with top-of-the-line appliances, en-suite baths, and a washer & dryer. Guests also enjoy gas fireplaces, Satellite TV and a private hot tub.

Bedroom \* King \* Master Bedroom, TV Bedroom \* Twin \* TV Bedroom \* Twin bunk bed \* Twin bunk bed