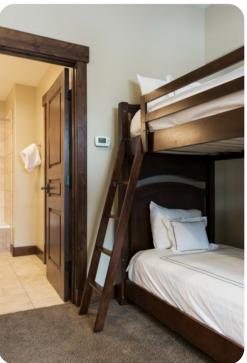

This 1,900 square-foot condo features a gourmet kitchen with top-of-the-line appliances, en-suite baths, and a washer & dryer. Guests also enjoy gas fireplaces, Satellite TV and a private hot tub.

Bedroom \* King \* Master Bedroom, TV Bedroom \* Twin \* TV Bedroom \* Twin bunk bed \* Twin bunk bed