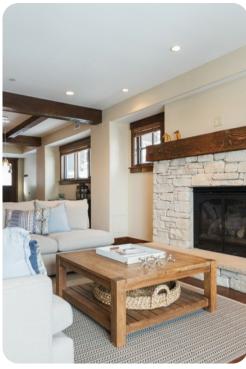

## Park City 68

This ski-in ski-out community offers direct access to Park City Mountain Resort via the on-site ski lift. Guests can utilize complimentary shuttle service, based on availability, or take advantage of complimentary Park City bus service. Guests enjoy access to a heated outdoor pool and hot tub, fitness center, on-site front desk and concierge staff, ski rental shop, on-site cafe, lift ticket window and heated underground parking. Main Street Park City is only a 5 minute drive away.

This 1,900 square-foot condo features a gourmet kitchen with top-of-the-line appliances, en-suite baths, and a washer & dryer. Guests also enjoy gas fireplaces, Satellite TV and a private hot tub.

Bedroom \* King \* Master Bedroom, TV Bedroom \* Twin \* TV Bedroom \* Twin bunk bed \* Twin bunk bed