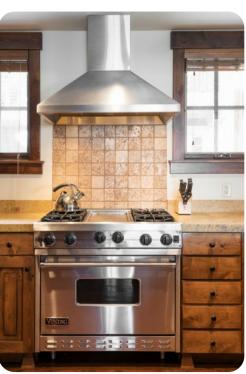

This 1,900 square-foot condo features a gourmet kitchen with top-of-the-line appliances, en-suite baths, and a washer & dryer. Guests also enjoy gas fireplaces, Satellite TV and a private hot tub.

Bedroom \* King \* Master Bedroom, TV Bedroom \* Twin \* TV Bedroom \* Twin bunk bed \* Twin bunk bed