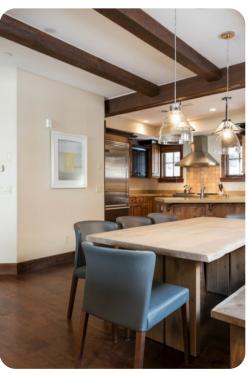

## Park City 68

This ski-in ski-out community offers direct access to Park City Mountain Resort via the on-site ski lift. Guests can utilize complimentary shuttle service, based on availability, or take advantage of complimentary Park City bus service. Guests enjoy access to a heated outdoor pool and hot tub, fitness center, on-site front desk and concierge staff, ski rental shop, on-site cafe, lift ticket window and heated underground parking. Main Street Park City is only a 5 minute drive away.

This 1,900 square-foot condo features a gourmet kitchen with top-of-the-line appliances, en-suite baths, and a washer & dryer. Guests also enjoy gas fireplaces, Satellite TV and a private hot tub.

Bedroom \* King \* Master Bedroom, TV Bedroom \* Twin \* TV Bedroom \* Twin bunk bed \* Twin bunk bed