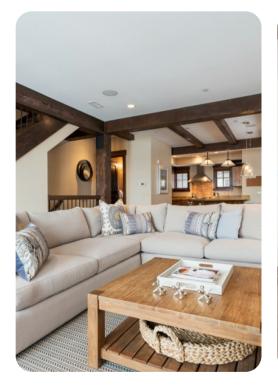

## Park City 68

This ski-in ski-out community offers direct access to Park City Mountain Resort via the on-site ski lift. Guests can utilize complimentary shuttle service, based on availability, or take advantage of complimentary Park City bus service. Guests enjoy access to a heated outdoor pool and hot tub, fitness center, on-site front desk and concierge staff, ski rental shop, on-site cafe, lift ticket window and heated underground parking. Main Street Park City is only a 5 minute drive away.

This 1,900 square-foot condo features a gourmet kitchen with top-of-the-line appliances, en-suite baths, and a washer & dryer. Guests also enjoy gas fireplaces, Satellite TV and a private hot tub.

Bedroom \* King \* Master Bedroom, TV Bedroom \* Twin \* TV Bedroom \* Twin bunk bed \* Twin bunk bed