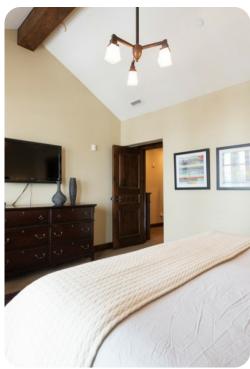

This 1,900 square-foot condo features a gourmet kitchen with top-of-the-line appliances, en-suite baths, and a washer & dryer. Guests also enjoy gas fireplaces, Satellite TV and a private hot tub.

Bedroom \* King \* Master Bedroom, TV Bedroom \* Twin \* TV Bedroom \* Twin bunk bed \* Twin bunk bed