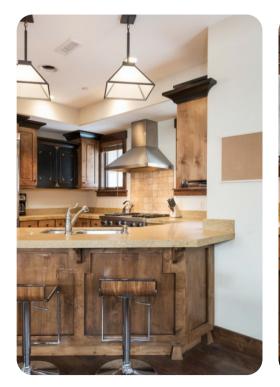

This 1,900 square-foot condo features a gourmet kitchen with top-of-the-line appliances, en-suite baths, and a washer & dryer. Guests also enjoy gas fireplaces, Satellite TV and a private hot tub.

Bedroom \* King \* Master Bedroom, TV Bedroom \* Twin \* TV Bedroom \* Twin bunk bed \* Twin bunk bed