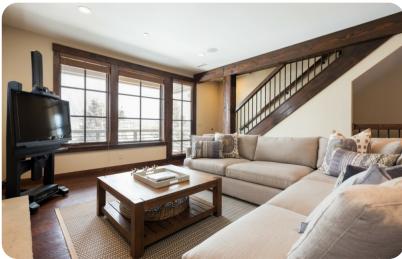

This 1,900 square-foot condo features a gourmet kitchen with top-of-the-line appliances, en-suite baths, and a washer & dryer. Guests also enjoy gas fireplaces, Satellite TV and a private hot tub.

Bedroom \* King \* Master Bedroom, TV Bedroom \* Twin \* TV Bedroom \* Twin bunk bed \* Twin bunk bed