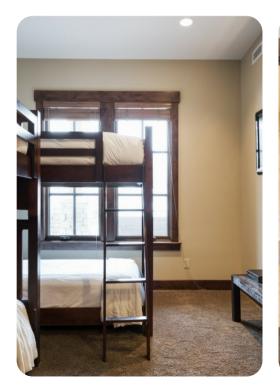

This 1,900 square-foot condo features a gourmet kitchen with top-of-the-line appliances, en-suite baths, and a washer & dryer. Guests also enjoy gas fireplaces, Satellite TV and a private hot tub.

Bedroom \* King \* Master Bedroom, TV Bedroom \* Twin \* TV Bedroom \* Twin bunk bed \* Twin bunk bed