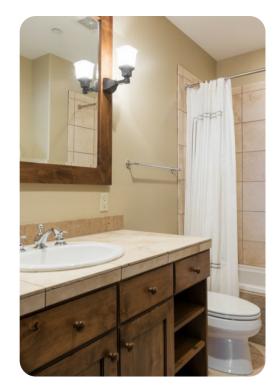

This 1,900 square-foot condo features a gourmet kitchen with top-of-the-line appliances, en-suite baths, and a washer & dryer. Guests also enjoy gas fireplaces, Satellite TV and a private hot tub.

Bedroom \* King \* Master Bedroom, TV Bedroom \* Twin \* TV Bedroom \* Twin bunk bed \* Twin bunk bed