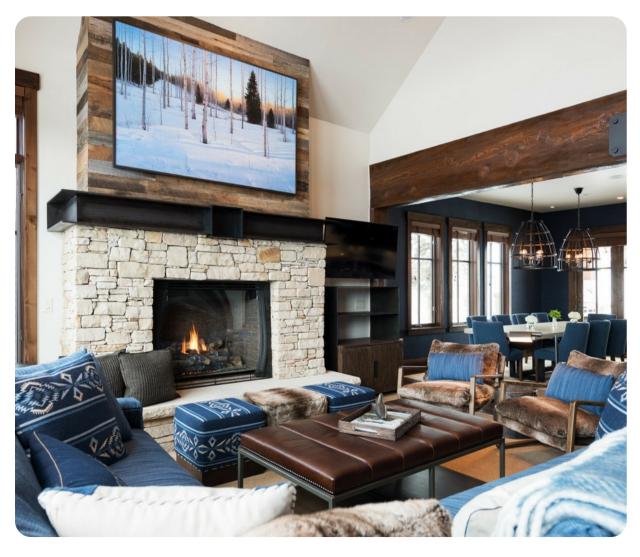

## Park City 67

<u>№ 5</u> 5.5 🕅 14

The ski-in/ski-out community is located mid-mountain at Park City Mountain Resort, offering direct access to the slopes via the on-site ski lift. This 5-bedroom, 4,200 square foot cottage offers a gourmet kitchen with top-of-the-line appliances, beautiful mountain decor, a spacious floor plan, heated underground parking space, vaulted ceilings and a private hot tub. Featuring a heated outdoor pool and hot tub, fitness center, on-site front desk and concierge staff, ski rental shop, Park City Mountain Resort lift ticket window and on-site cafe. Park City's complimentary bus service makes it easy to get to the base at Park City Mountain Resort for ski school as well as shopping, dining and entertainment on Main Street. Guests can also take advantage of complimentary shuttle service based on availability. With so much to offer, it has everything to provide an unforgettable Park City ski vacation. Main Street Park City is only a 5 minute drive away.

This cottage has a private hot tub, gourmet kitchen with top-of-the-line appliances, gas fireplaces, washer & dryer, Satellite TV, air conditioning, BBQ grill, media room, Foosball table, heated 2-car garage.