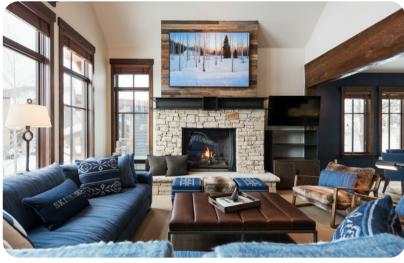

## Park City 67

<u>№ 5</u> 5.5 🕅 14

The ski-in/ski-out community is located mid-mountain at Park City Mountain Resort, offering direct access to the slopes via the on-site ski lift. This 5-bedroom, 4,200 square foot cottage offers a gourmet kitchen with top-of-the-line appliances, beautiful mountain decor, a spacious floor plan, heated underground parking space, vaulted ceilings and a private hot tub. Featuring a heated outdoor pool and hot tub, fitness center, on-site front desk and concierge staff, ski rental shop, Park City Mountain Resort lift ticket window and on-site cafe. Park City's complimentary bus service makes it easy to get to the base at Park City Mountain Resort for ski school as well as shopping, dining and entertainment on Main Street. Guests can also take advantage of complimentary shuttle service based on availability. With so much to offer, it has everything to provide an unforgettable Park City ski vacation. Main Street Park City is only a 5 minute drive away.

This cottage has a private hot tub, gourmet kitchen with top-of-the-line appliances, gas fireplaces, washer & dryer, Satellite TV, air conditioning, BBQ grill, media room, Foosball table, heated 2-car garage.