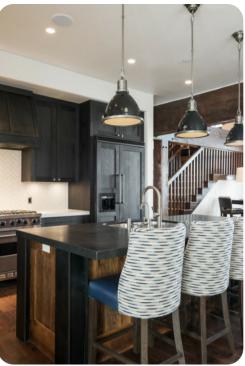

## Park City 67

<u>№ 5</u> 5.5 🕅 14

The ski-in/ski-out community is located mid-mountain at Park City Mountain Resort, offering direct access to the slopes via the on-site ski lift. This 5-bedroom, 4,200 square foot cottage offers a gourmet kitchen with top-of-the-line appliances, beautiful mountain decor, a spacious floor plan, heated underground parking space, vaulted ceilings and a private hot tub. Featuring a heated outdoor pool and hot tub, fitness center, on-site front desk and concierge staff, ski rental shop, Park City Mountain Resort lift ticket window and on-site cafe. Park City's complimentary bus service makes it easy to get to the base at Park City Mountain Resort for ski school as well as shopping, dining and entertainment on Main Street. Guests can also take advantage of complimentary shuttle service based on availability. With so much to offer, it has everything to provide an unforgettable Park City ski vacation. Main Street Park City is only a 5 minute drive away.

This cottage has a private hot tub, gourmet kitchen with top-of-the-line appliances, gas fireplaces, washer & dryer, Satellite TV, air conditioning, BBQ grill, media room, Foosball table, heated 2-car garage.