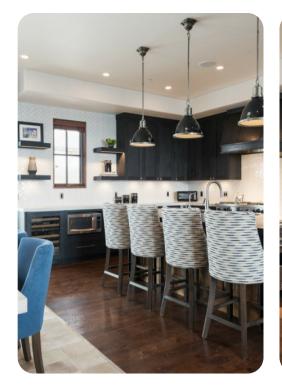

## Park City 67

<u>№ 5</u> 5.5 🕅 14

The ski-in/ski-out community is located mid-mountain at Park City Mountain Resort, offering direct access to the slopes via the on-site ski lift. This 5-bedroom, 4,200 square foot cottage offers a gourmet kitchen with top-of-the-line appliances, beautiful mountain decor, a spacious floor plan, heated underground parking space, vaulted ceilings and a private hot tub. Featuring a heated outdoor pool and hot tub, fitness center, on-site front desk and concierge staff, ski rental shop, Park City Mountain Resort lift ticket window and on-site cafe. Park City's complimentary bus service makes it easy to get to the base at Park City Mountain Resort for ski school as well as shopping, dining and entertainment on Main Street. Guests can also take advantage of complimentary shuttle service based on availability. With so much to offer, it has everything to provide an unforgettable Park City ski vacation. Main Street Park City is only a 5 minute drive away.

This cottage has a private hot tub, gourmet kitchen with top-of-the-line appliances, gas fireplaces, washer & dryer, Satellite TV, air conditioning, BBQ grill, media room, Foosball table, heated 2-car garage.