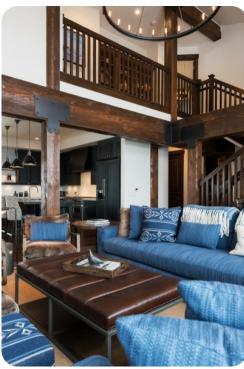

## Park City 67

<u>№ 5</u> 5.5 🕅 14

The ski-in/ski-out community is located mid-mountain at Park City Mountain Resort, offering direct access to the slopes via the on-site ski lift. This 5-bedroom, 4,200 square foot cottage offers a gourmet kitchen with top-of-the-line appliances, beautiful mountain decor, a spacious floor plan, heated underground parking space, vaulted ceilings and a private hot tub. Featuring a heated outdoor pool and hot tub, fitness center, on-site front desk and concierge staff, ski rental shop, Park City Mountain Resort lift ticket window and on-site cafe. Park City's complimentary bus service makes it easy to get to the base at Park City Mountain Resort for ski school as well as shopping, dining and entertainment on Main Street. Guests can also take advantage of complimentary shuttle service based on availability. With so much to offer, it has everything to provide an unforgettable Park City ski vacation. Main Street Park City is only a 5 minute drive away.

This cottage has a private hot tub, gourmet kitchen with top-of-the-line appliances, gas fireplaces, washer & dryer, Satellite TV, air conditioning, BBQ grill, media room, Foosball table, heated 2-car garage.