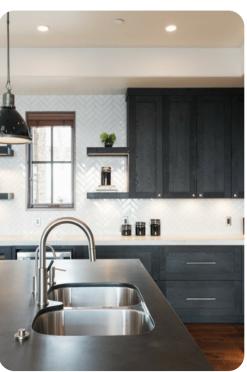

## Park City 67

<u>№ 5</u> 5.5 🕅 14

The ski-in/ski-out community is located mid-mountain at Park City Mountain Resort, offering direct access to the slopes via the on-site ski lift. This 5-bedroom, 4,200 square foot cottage offers a gourmet kitchen with top-of-the-line appliances, beautiful mountain decor, a spacious floor plan, heated underground parking space, vaulted ceilings and a private hot tub. Featuring a heated outdoor pool and hot tub, fitness center, on-site front desk and concierge staff, ski rental shop, Park City Mountain Resort lift ticket window and on-site cafe. Park City's complimentary bus service makes it easy to get to the base at Park City Mountain Resort for ski school as well as shopping, dining and entertainment on Main Street. Guests can also take advantage of complimentary shuttle service based on availability. With so much to offer, it has everything to provide an unforgettable Park City ski vacation. Main Street Park City is only a 5 minute drive away.

This cottage has a private hot tub, gourmet kitchen with top-of-the-line appliances, gas fireplaces, washer & dryer, Satellite TV, air conditioning, BBQ grill, media room, Foosball table, heated 2-car garage.