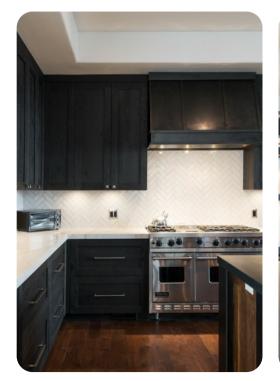

## Park City 67

<u>№ 5</u> 5.5 🕅 14

The ski-in/ski-out community is located mid-mountain at Park City Mountain Resort, offering direct access to the slopes via the on-site ski lift. This 5-bedroom, 4,200 square foot cottage offers a gourmet kitchen with top-of-the-line appliances, beautiful mountain decor, a spacious floor plan, heated underground parking space, vaulted ceilings and a private hot tub. Featuring a heated outdoor pool and hot tub, fitness center, on-site front desk and concierge staff, ski rental shop, Park City Mountain Resort lift ticket window and on-site cafe. Park City's complimentary bus service makes it easy to get to the base at Park City Mountain Resort for ski school as well as shopping, dining and entertainment on Main Street. Guests can also take advantage of complimentary shuttle service based on availability. With so much to offer, it has everything to provide an unforgettable Park City ski vacation. Main Street Park City is only a 5 minute drive away.

This cottage has a private hot tub, gourmet kitchen with top-of-the-line appliances, gas fireplaces, washer & dryer, Satellite TV, air conditioning, BBQ grill, media room, Foosball table, heated 2-car garage.