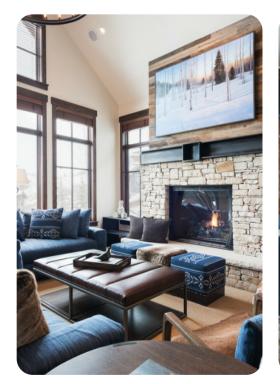

## Park City 67

<u>№ 5</u> 5.5 🕅 14

The ski-in/ski-out community is located mid-mountain at Park City Mountain Resort, offering direct access to the slopes via the on-site ski lift. This 5-bedroom, 4,200 square foot cottage offers a gourmet kitchen with top-of-the-line appliances, beautiful mountain decor, a spacious floor plan, heated underground parking space, vaulted ceilings and a private hot tub. Featuring a heated outdoor pool and hot tub, fitness center, on-site front desk and concierge staff, ski rental shop, Park City Mountain Resort lift ticket window and on-site cafe. Park City's complimentary bus service makes it easy to get to the base at Park City Mountain Resort for ski school as well as shopping, dining and entertainment on Main Street. Guests can also take advantage of complimentary shuttle service based on availability. With so much to offer, it has everything to provide an unforgettable Park City ski vacation. Main Street Park City is only a 5 minute drive away.

This cottage has a private hot tub, gourmet kitchen with top-of-the-line appliances, gas fireplaces, washer & dryer, Satellite TV, air conditioning, BBQ grill, media room, Foosball table, heated 2-car garage.