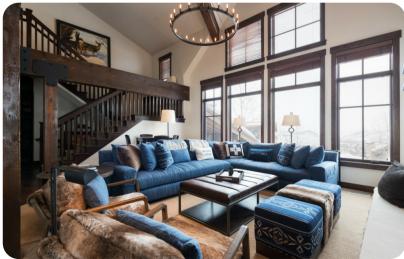

## Park City 67

<u>№ 5</u> 5.5 🕅 14

The ski-in/ski-out community is located mid-mountain at Park City Mountain Resort, offering direct access to the slopes via the on-site ski lift. This 5-bedroom, 4,200 square foot cottage offers a gourmet kitchen with top-of-the-line appliances, beautiful mountain decor, a spacious floor plan, heated underground parking space, vaulted ceilings and a private hot tub. Featuring a heated outdoor pool and hot tub, fitness center, on-site front desk and concierge staff, ski rental shop, Park City Mountain Resort lift ticket window and on-site cafe. Park City's complimentary bus service makes it easy to get to the base at Park City Mountain Resort for ski school as well as shopping, dining and entertainment on Main Street. Guests can also take advantage of complimentary shuttle service based on availability. With so much to offer, it has everything to provide an unforgettable Park City ski vacation. Main Street Park City is only a 5 minute drive away.

This cottage has a private hot tub, gourmet kitchen with top-of-the-line appliances, gas fireplaces, washer & dryer, Satellite TV, air conditioning, BBQ grill, media room, Foosball table, heated 2-car garage.