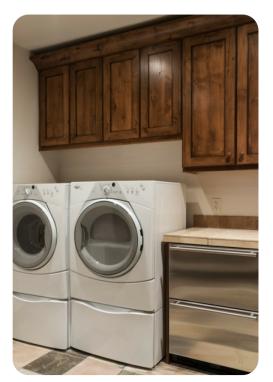

This cottage has a private hot tub, gourmet kitchen with top-of-the-line appliances, gas fireplaces, washer & dryer, Satellite TV, air conditioning, BBQ grill, media room, Foosball table, heated 2-car garage.