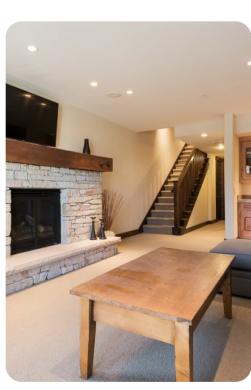

There is a private hot tub, gourmet kitchen with top-of-the-line appliances, 2 gas fireplaces, washer & dryer, Satellite TV, den with wet bar, and heated 2-car garage

Bedroom \* King \* Master Bedroom, TV, DVD Bedroom \* King \* TV, DVD Bedroom \* King \* TV, DVD Bedroom \* Twin Single \* 2 Twin Bunk Beds with a Double Bed, TV/DVD