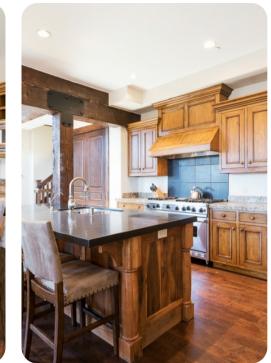

## Park City Park City 6 08 14

The ski-in ski-out community is located mid-mountain at Park City Mountain Resort. This 4-bedroom, 4,000 square foot cottage offers the privacy of a home with the amenities of a lodge. Such amenities include a ski locker room, heated outdoor pool, fitness center, on-site front desk and concierge staff. The community also features a ski rental shop, lift ticket window and on-site cafe. Easily get around the town of Park City with our winter shuttle service, based on availability. Main Street Park City is only a 5 minute drive away.

There is a private hot tub, gourmet kitchen with top-of-the-line appliances, 2 gas fireplaces, washer & dryer, Satellite TV, den with wet bar, and heated 2-car garage

Bedroom \* King \* Master Bedroom, TV, DVD Bedroom \* King \* TV, DVD Bedroom \* King \* TV, DVD Bedroom \* Twin Single \* 2 Twin Bunk Beds with a Double Bed, TV/DVD