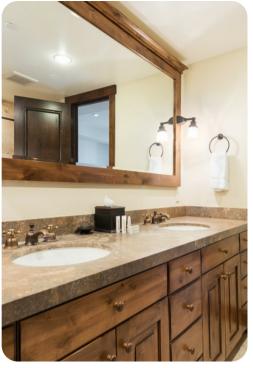

There is a private hot tub, gourmet kitchen with top-of-the-line appliances, 2 gas fireplaces, washer & dryer, Satellite TV, den with wet bar, and heated 2-car garage

Bedroom \* King \* Master Bedroom, TV, DVD Bedroom \* King \* TV, DVD Bedroom \* King \* TV, DVD Bedroom \* Twin Single \* 2 Twin Bunk Beds with a Double Bed, TV/DVD