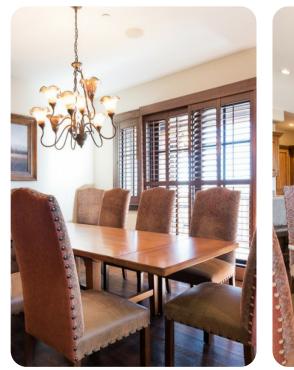

There is a private hot tub, gourmet kitchen with top-of-the-line appliances, 2 gas fireplaces, washer & dryer, Satellite TV, den with wet bar, and heated 2-car garage

Bedroom \* King \* Master Bedroom, TV, DVD Bedroom \* King \* TV, DVD Bedroom \* King \* TV, DVD Bedroom \* Twin Single \* 2 Twin Bunk Beds with a Double Bed, TV/DVD