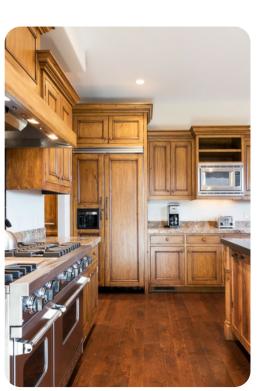

## Park City Park City 6 08 14

The ski-in ski-out community is located mid-mountain at Park City Mountain Resort. This 4-bedroom, 4,000 square foot cottage offers the privacy of a home with the amenities of a lodge. Such amenities include a ski locker room, heated outdoor pool, fitness center, on-site front desk and concierge staff. The community also features a ski rental shop, lift ticket window and on-site cafe. Easily get around the town of Park City with our winter shuttle service, based on availability. Main Street Park City is only a 5 minute drive away.

There is a private hot tub, gourmet kitchen with top-of-the-line appliances, 2 gas fireplaces, washer & dryer, Satellite TV, den with wet bar, and heated 2-car garage

Bedroom \* King \* Master Bedroom, TV, DVD Bedroom \* King \* TV, DVD Bedroom \* King \* TV, DVD Bedroom \* Twin Single \* 2 Twin Bunk Beds with a Double Bed, TV/DVD