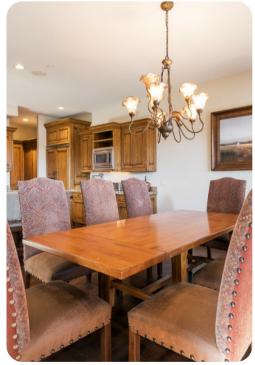

## Park City Park City 6 08 14

The ski-in ski-out community is located mid-mountain at Park City Mountain Resort. This 4-bedroom, 4,000 square foot cottage offers the privacy of a home with the amenities of a lodge. Such amenities include a ski locker room, heated outdoor pool, fitness center, on-site front desk and concierge staff. The community also features a ski rental shop, lift ticket window and on-site cafe. Easily get around the town of Park City with our winter shuttle service, based on availability. Main Street Park City is only a 5 minute drive away.

There is a private hot tub, gourmet kitchen with top-of-the-line appliances, 2 gas fireplaces, washer & dryer, Satellite TV, den with wet bar, and heated 2-car garage

Bedroom \* King \* Master Bedroom, TV, DVD Bedroom \* King \* TV, DVD Bedroom \* King \* TV, DVD Bedroom \* Twin Single \* 2 Twin Bunk Beds with a Double Bed, TV/DVD