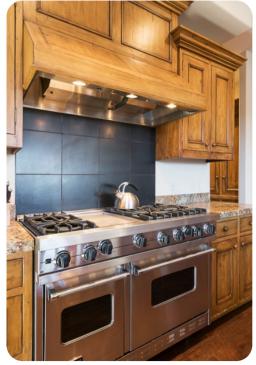

## Park City Park City 6 08 14

The ski-in ski-out community is located mid-mountain at Park City Mountain Resort. This 4-bedroom, 4,000 square foot cottage offers the privacy of a home with the amenities of a lodge. Such amenities include a ski locker room, heated outdoor pool, fitness center, on-site front desk and concierge staff. The community also features a ski rental shop, lift ticket window and on-site cafe. Easily get around the town of Park City with our winter shuttle service, based on availability. Main Street Park City is only a 5 minute drive away.

There is a private hot tub, gourmet kitchen with top-of-the-line appliances, 2 gas fireplaces, washer & dryer, Satellite TV, den with wet bar, and heated 2-car garage

Bedroom \* King \* Master Bedroom, TV, DVD Bedroom \* King \* TV, DVD Bedroom \* King \* TV, DVD Bedroom \* Twin Single \* 2 Twin Bunk Beds with a Double Bed, TV/DVD