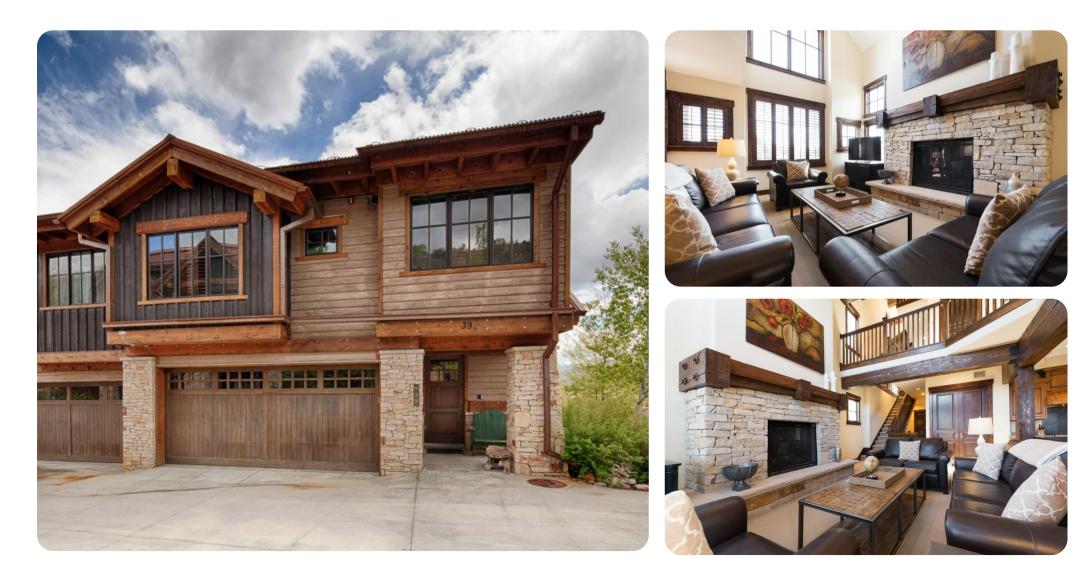

## Park City Park City 6 08 14

The ski-in ski-out community is located mid-mountain at Park City Mountain Resort. This 4-bedroom, 4,000 square foot cottage offers the privacy of a home with the amenities of a lodge. Such amenities include a ski locker room, heated outdoor pool, fitness center, on-site front desk and concierge staff. The community also features a ski rental shop, lift ticket window and on-site cafe. Easily get around the town of Park City with our winter shuttle service, based on availability. Main Street Park City is only a 5 minute drive away.

There is a private hot tub, gourmet kitchen with top-of-the-line appliances, 2 gas fireplaces, washer & dryer, Satellite TV, den with wet bar, and heated 2-car garage

Bedroom \* King \* Master Bedroom, TV, DVD Bedroom \* King \* TV, DVD Bedroom \* King \* TV, DVD Bedroom \* Twin Single \* 2 Twin Bunk Beds with a Double Bed, TV/DVD