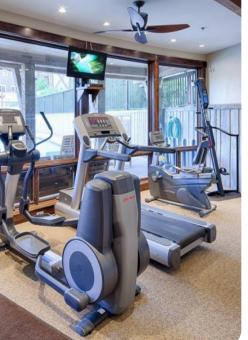

## Park City Park City 6 08 14

The ski-in ski-out community is located mid-mountain at Park City Mountain Resort. This 4-bedroom, 4,000 square foot cottage offers the privacy of a home with the amenities of a lodge. Such amenities include a ski locker room, heated outdoor pool, fitness center, on-site front desk and concierge staff. The community also features a ski rental shop, lift ticket window and on-site cafe. Easily get around the town of Park City with our winter shuttle service, based on availability. Main Street Park City is only a 5 minute drive away.