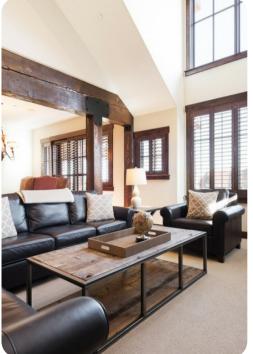

There is a private hot tub, gourmet kitchen with top-of-the-line appliances, 2 gas fireplaces, washer & dryer, Satellite TV, den with wet bar, and heated 2-car garage

Bedroom \* King \* Master Bedroom, TV, DVD Bedroom \* King \* TV, DVD Bedroom \* King \* TV, DVD Bedroom \* Twin Single \* 2 Twin Bunk Beds with a Double Bed, TV/DVD