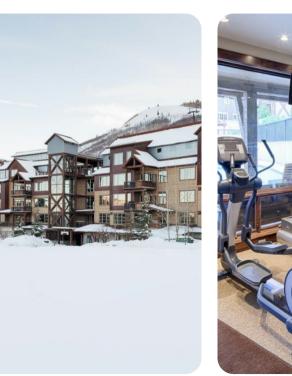

## Park City Park City 6 08 14

The ski-in ski-out community is located mid-mountain at Park City Mountain Resort. This 4-bedroom, 4,000 square foot cottage offers the privacy of a home with the amenities of a lodge. Such amenities include a ski locker room, heated outdoor pool, fitness center, on-site front desk and concierge staff. The community also features a ski rental shop, lift ticket window and on-site cafe. Easily get around the town of Park City with our winter shuttle service, based on availability. Main Street Park City is only a 5 minute drive away.