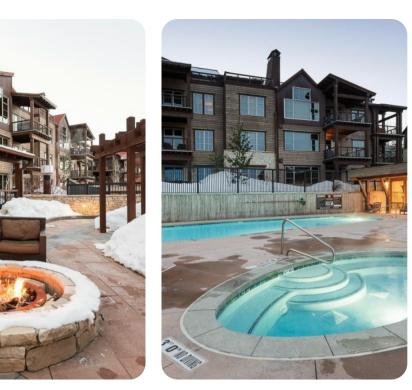

## Park City Park City 6 08 14

The ski-in ski-out community is located mid-mountain at Park City Mountain Resort. This 4-bedroom, 4,000 square foot cottage offers the privacy of a home with the amenities of a lodge. Such amenities include a ski locker room, heated outdoor pool, fitness center, on-site front desk and concierge staff. The community also features a ski rental shop, lift ticket window and on-site cafe. Easily get around the town of Park City with our winter shuttle service, based on availability. Main Street Park City is only a 5 minute drive away.