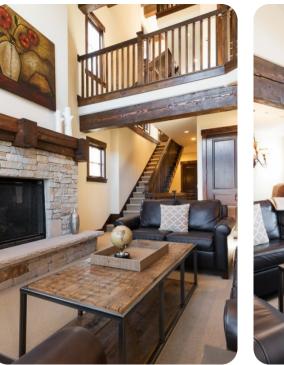

There is a private hot tub, gourmet kitchen with top-of-the-line appliances, 2 gas fireplaces, washer & dryer, Satellite TV, den with wet bar, and heated 2-car garage

Bedroom \* King \* Master Bedroom, TV, DVD Bedroom \* King \* TV, DVD Bedroom \* King \* TV, DVD Bedroom \* Twin Single \* 2 Twin Bunk Beds with a Double Bed, TV/DVD