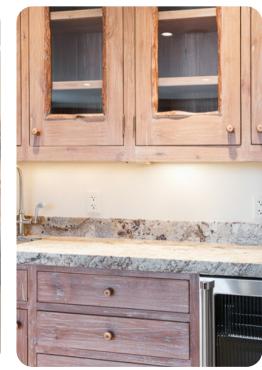

There is a private hot tub, gourmet kitchen with top-of-the-line appliances, 2 gas fireplaces, washer & dryer, Satellite TV, den with wet bar, and heated 2-car garage

Bedroom \* King \* Master Bedroom, TV, DVD Bedroom \* King \* TV, DVD Bedroom \* King \* TV, DVD Bedroom \* Twin Single \* 2 Twin Bunk Beds with a Double Bed, TV/DVD