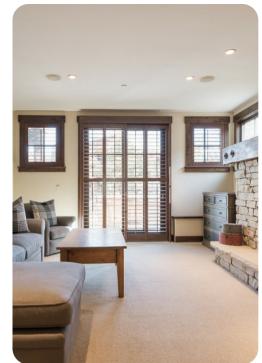

## Park City Park City 6 08 14

The ski-in ski-out community is located mid-mountain at Park City Mountain Resort. This 4-bedroom, 4,000 square foot cottage offers the privacy of a home with the amenities of a lodge. Such amenities include a ski locker room, heated outdoor pool, fitness center, on-site front desk and concierge staff. The community also features a ski rental shop, lift ticket window and on-site cafe. Easily get around the town of Park City with our winter shuttle service, based on availability. Main Street Park City is only a 5 minute drive away.

There is a private hot tub, gourmet kitchen with top-of-the-line appliances, 2 gas fireplaces, washer & dryer, Satellite TV, den with wet bar, and heated 2-car garage

Bedroom \* King \* Master Bedroom, TV, DVD Bedroom \* King \* TV, DVD Bedroom \* King \* TV, DVD Bedroom \* Twin Single \* 2 Twin Bunk Beds with a Double Bed, TV/DVD