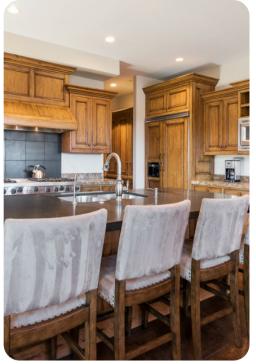

## Park City Park City 6 08 14

The ski-in ski-out community is located mid-mountain at Park City Mountain Resort. This 4-bedroom, 4,000 square foot cottage offers the privacy of a home with the amenities of a lodge. Such amenities include a ski locker room, heated outdoor pool, fitness center, on-site front desk and concierge staff. The community also features a ski rental shop, lift ticket window and on-site cafe. Easily get around the town of Park City with our winter shuttle service, based on availability. Main Street Park City is only a 5 minute drive away.

There is a private hot tub, gourmet kitchen with top-of-the-line appliances, 2 gas fireplaces, washer & dryer, Satellite TV, den with wet bar, and heated 2-car garage

Bedroom \* King \* Master Bedroom, TV, DVD Bedroom \* King \* TV, DVD Bedroom \* King \* TV, DVD Bedroom \* Twin Single \* 2 Twin Bunk Beds with a Double Bed, TV/DVD