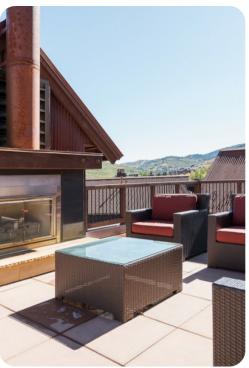

This condo has a private hot tub, gourmet kitchen with top-of-the-line appliances, gas fireplace, washer & dryer, Satellite TV, air conditioning, two separate deck areas with an outdoor fireplace.

 $\label{thm:com} \mbox{Bedroom * King * Master Bedroom, Gas Fireplace, TV Bedroom * King * TV Bedroom * King * TV * Twin Bunk Bed Bedroom * King * Day bed * Trundle \\ \mbox{Trundle}$ 