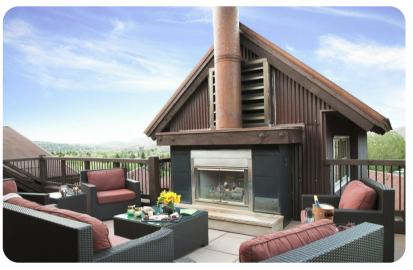

This condo has a private hot tub, gourmet kitchen with top-of-the-line appliances, gas fireplace, washer & dryer, Satellite TV, air conditioning, two separate deck areas with an outdoor fireplace.

 $\label{thm:com} \mbox{Bedroom * King * Master Bedroom, Gas Fireplace, TV Bedroom * King * TV Bedroom * King * TV * Twin Bunk Bed Bedroom * King * Day bed * Trundle \\ \mbox{Trundle}$ 