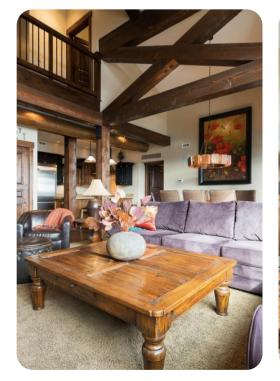

## Park City 65

<u>№</u> 4 <del>%</del> 5 % 10

This ski-in ski-out community is nestled by the ski lift on the mid-mountain slopes of Park City Mountain Resort. This 2,540 square foot luxury penthouse condo offers 2 master suites, a gourmet kitchen with top of-the-line appliances, beautiful mountain decor, a spacious floor plan, vaulted ceilings and a private outdoor hot tub. The community offers a heated outdoor pool and hot tub, fitness center, on-site front desk and concierge staff, ski rental shop, on-site cafe, outdoor plaza with lounge seating and fire pits, Park City Mountain Resort lift ticket window and heated underground parking. Complimentary shuttle service makes it easy to get to the base at Park City Mountain Resort for ski school and to Main Street for shopping, dining and live entertainment. Main Street Park City is only a 5 minute drive away.

This condo has a private hot tub, gourmet kitchen with top-of-the-line appliances, gas fireplace, washer & dryer, Satellite TV, air conditioning, two separate deck areas with an outdoor fireplace.

 $\label{thm:com} \mbox{Bedroom * King * Master Bedroom, Gas Fireplace, TV Bedroom * King * TV Bedroom * King * TV * Twin Bunk Bed Bedroom * King * Day bed * Trundle \\ \mbox{Trundle}$ 