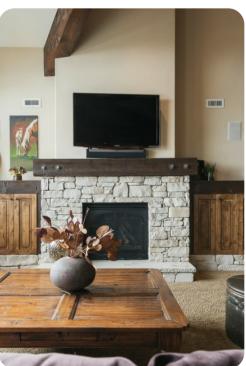

This condo has a private hot tub, gourmet kitchen with top-of-the-line appliances, gas fireplace, washer & dryer, Satellite TV, air conditioning, two separate deck areas with an outdoor fireplace.

 $\label{thm:com} \mbox{Bedroom * King * Master Bedroom, Gas Fireplace, TV Bedroom * King * TV Bedroom * King * TV * Twin Bunk Bed Bedroom * King * Day bed * Trundle \\ \mbox{Trundle}$ 