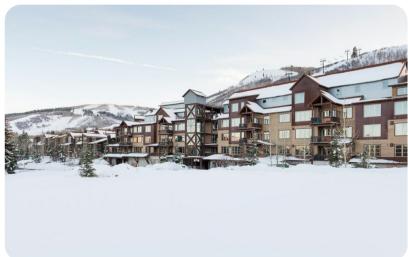

## Park City 65

<u>№</u> 4 <del>%</del> 5 % 10

This ski-in ski-out community is nestled by the ski lift on the mid-mountain slopes of Park City Mountain Resort. This 2,540 square foot luxury penthouse condo offers 2 master suites, a gourmet kitchen with top of-the-line appliances, beautiful mountain decor, a spacious floor plan, vaulted ceilings and a private outdoor hot tub. The community offers a heated outdoor pool and hot tub, fitness center, on-site front desk and concierge staff, ski rental shop, on-site cafe, outdoor plaza with lounge seating and fire pits, Park City Mountain Resort lift ticket window and heated underground parking. Complimentary shuttle service makes it easy to get to the base at Park City Mountain Resort for ski school and to Main Street for shopping, dining and live entertainment. Main Street Park City is only a 5 minute drive away.