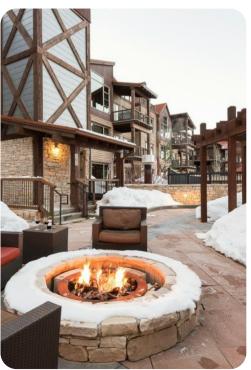

## Park City 65

<u>№</u> 4 <del>%</del> 5 % 10

This ski-in ski-out community is nestled by the ski lift on the mid-mountain slopes of Park City Mountain Resort. This 2,540 square foot luxury penthouse condo offers 2 master suites, a gourmet kitchen with top of-the-line appliances, beautiful mountain decor, a spacious floor plan, vaulted ceilings and a private outdoor hot tub. The community offers a heated outdoor pool and hot tub, fitness center, on-site front desk and concierge staff, ski rental shop, on-site cafe, outdoor plaza with lounge seating and fire pits, Park City Mountain Resort lift ticket window and heated underground parking. Complimentary shuttle service makes it easy to get to the base at Park City Mountain Resort for ski school and to Main Street for shopping, dining and live entertainment. Main Street Park City is only a 5 minute drive away.