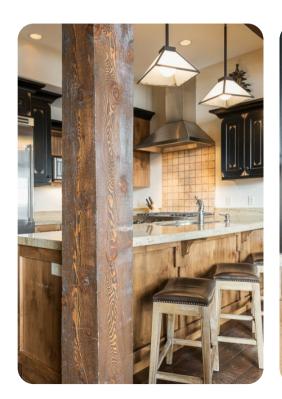

## Park City 65

<u>№</u> 4 <del>%</del> 5 % 10

This ski-in ski-out community is nestled by the ski lift on the mid-mountain slopes of Park City Mountain Resort. This 2,540 square foot luxury penthouse condo offers 2 master suites, a gourmet kitchen with top of-the-line appliances, beautiful mountain decor, a spacious floor plan, vaulted ceilings and a private outdoor hot tub. The community offers a heated outdoor pool and hot tub, fitness center, on-site front desk and concierge staff, ski rental shop, on-site cafe, outdoor plaza with lounge seating and fire pits, Park City Mountain Resort lift ticket window and heated underground parking. Complimentary shuttle service makes it easy to get to the base at Park City Mountain Resort for ski school and to Main Street for shopping, dining and live entertainment. Main Street Park City is only a 5 minute drive away.

This condo has a private hot tub, gourmet kitchen with top-of-the-line appliances, gas fireplace, washer & dryer, Satellite TV, air conditioning, two separate deck areas with an outdoor fireplace.

 $\label{thm:com} \mbox{Bedroom * King * Master Bedroom, Gas Fireplace, TV Bedroom * King * TV Bedroom * King * TV * Twin Bunk Bed Bedroom * King * Day bed * Trundle \\ \mbox{Trundle}$ 