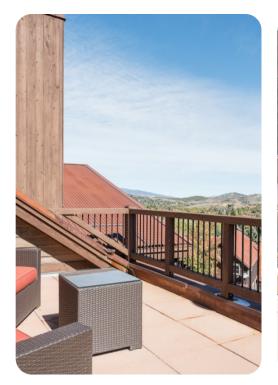

## Park City 65

<u>№</u> 4 <del>%</del> 5 % 10

This ski-in ski-out community is nestled by the ski lift on the mid-mountain slopes of Park City Mountain Resort. This 2,540 square foot luxury penthouse condo offers 2 master suites, a gourmet kitchen with top of-the-line appliances, beautiful mountain decor, a spacious floor plan, vaulted ceilings and a private outdoor hot tub. The community offers a heated outdoor pool and hot tub, fitness center, on-site front desk and concierge staff, ski rental shop, on-site cafe, outdoor plaza with lounge seating and fire pits, Park City Mountain Resort lift ticket window and heated underground parking. Complimentary shuttle service makes it easy to get to the base at Park City Mountain Resort for ski school and to Main Street for shopping, dining and live entertainment. Main Street Park City is only a 5 minute drive away.