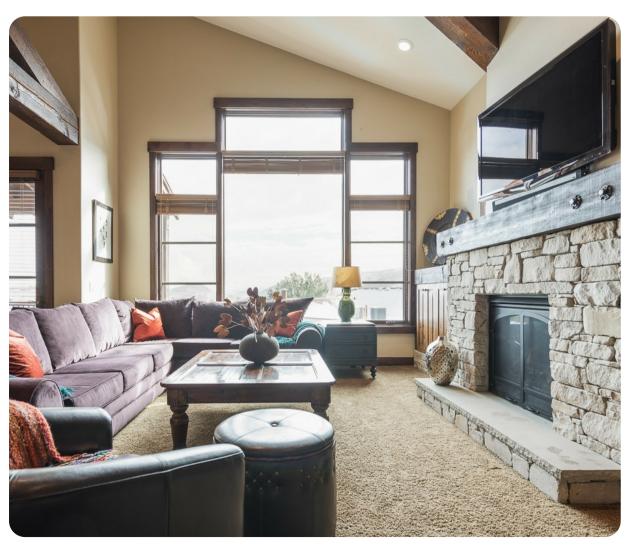

## Park City 65

<u>№</u> 4 <del>%</del> 5 % 10

This ski-in ski-out community is nestled by the ski lift on the mid-mountain slopes of Park City Mountain Resort. This 2,540 square foot luxury penthouse condo offers 2 master suites, a gourmet kitchen with top of-the-line appliances, beautiful mountain decor, a spacious floor plan, vaulted ceilings and a private outdoor hot tub. The community offers a heated outdoor pool and hot tub, fitness center, on-site front desk and concierge staff, ski rental shop, on-site cafe, outdoor plaza with lounge seating and fire pits, Park City Mountain Resort lift ticket window and heated underground parking. Complimentary shuttle service makes it easy to get to the base at Park City Mountain Resort for ski school and to Main Street for shopping, dining and live entertainment. Main Street Park City is only a 5 minute drive away.

This condo has a private hot tub, gourmet kitchen with top-of-the-line appliances, gas fireplace, washer & dryer, Satellite TV, air conditioning, two separate deck areas with an outdoor fireplace.

 $\label{thm:com} \mbox{Bedroom * King * Master Bedroom, Gas Fireplace, TV Bedroom * King * TV Bedroom * King * TV * Twin Bunk Bed Bedroom * King * Day bed * Trundle \\ \mbox{Trundle}$ 