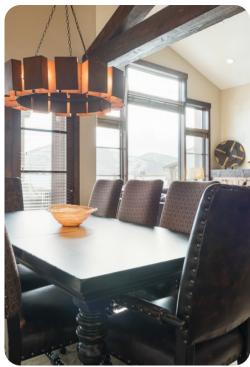

## Park City 65

<u>№</u> 4 <del>%</del> 5 % 10

This ski-in ski-out community is nestled by the ski lift on the mid-mountain slopes of Park City Mountain Resort. This 2,540 square foot luxury penthouse condo offers 2 master suites, a gourmet kitchen with top of-the-line appliances, beautiful mountain decor, a spacious floor plan, vaulted ceilings and a private outdoor hot tub. The community offers a heated outdoor pool and hot tub, fitness center, on-site front desk and concierge staff, ski rental shop, on-site cafe, outdoor plaza with lounge seating and fire pits, Park City Mountain Resort lift ticket window and heated underground parking. Complimentary shuttle service makes it easy to get to the base at Park City Mountain Resort for ski school and to Main Street for shopping, dining and live entertainment. Main Street Park City is only a 5 minute drive away.

This condo has a private hot tub, gourmet kitchen with top-of-the-line appliances, gas fireplace, washer & dryer, Satellite TV, air conditioning, two separate deck areas with an outdoor fireplace.

 $\label{thm:com} \mbox{Bedroom * King * Master Bedroom, Gas Fireplace, TV Bedroom * King * TV Bedroom * King * TV * Twin Bunk Bed Bedroom * King * Day bed * Trundle \\ \mbox{Trundle}$ 