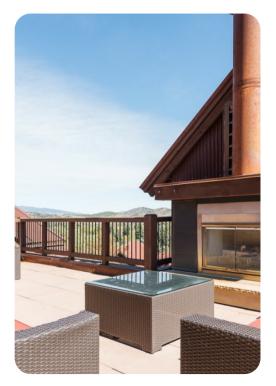

This condo has a private hot tub, gourmet kitchen with top-of-the-line appliances, gas fireplace, washer & dryer, Satellite TV, air conditioning, two separate deck areas with an outdoor fireplace.

 $\label{thm:com} \mbox{Bedroom * King * Master Bedroom, Gas Fireplace, TV Bedroom * King * TV Bedroom * King * TV * Twin Bunk Bed Bedroom * King * Day bed * Trundle \\ \mbox{Trundle}$ 