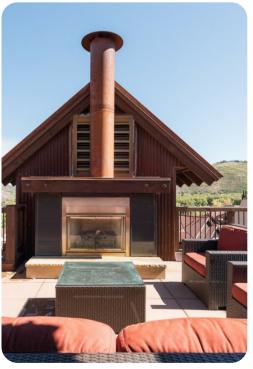

## Park City 65

<u>№</u> 4 <del>%</del> 5 % 10

This ski-in ski-out community is nestled by the ski lift on the mid-mountain slopes of Park City Mountain Resort. This 2,540 square foot luxury penthouse condo offers 2 master suites, a gourmet kitchen with top of-the-line appliances, beautiful mountain decor, a spacious floor plan, vaulted ceilings and a private outdoor hot tub. The community offers a heated outdoor pool and hot tub, fitness center, on-site front desk and concierge staff, ski rental shop, on-site cafe, outdoor plaza with lounge seating and fire pits, Park City Mountain Resort lift ticket window and heated underground parking. Complimentary shuttle service makes it easy to get to the base at Park City Mountain Resort for ski school and to Main Street for shopping, dining and live entertainment. Main Street Park City is only a 5 minute drive away.