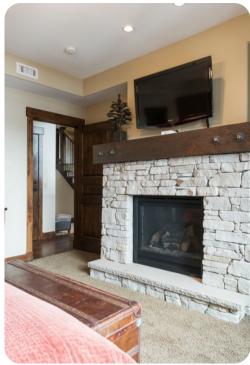

## Park City 65

<u>№</u> 4 <del>%</del> 5 % 10

This ski-in ski-out community is nestled by the ski lift on the mid-mountain slopes of Park City Mountain Resort. This 2,540 square foot luxury penthouse condo offers 2 master suites, a gourmet kitchen with top of-the-line appliances, beautiful mountain decor, a spacious floor plan, vaulted ceilings and a private outdoor hot tub. The community offers a heated outdoor pool and hot tub, fitness center, on-site front desk and concierge staff, ski rental shop, on-site cafe, outdoor plaza with lounge seating and fire pits, Park City Mountain Resort lift ticket window and heated underground parking. Complimentary shuttle service makes it easy to get to the base at Park City Mountain Resort for ski school and to Main Street for shopping, dining and live entertainment. Main Street Park City is only a 5 minute drive away.

This condo has a private hot tub, gourmet kitchen with top-of-the-line appliances, gas fireplace, washer & dryer, Satellite TV, air conditioning, two separate deck areas with an outdoor fireplace.

 $\label{thm:com} \mbox{Bedroom * King * Master Bedroom, Gas Fireplace, TV Bedroom * King * TV Bedroom * King * TV * Twin Bunk Bed Bedroom * King * Day bed * Trundle \\ \mbox{Trundle}$ 