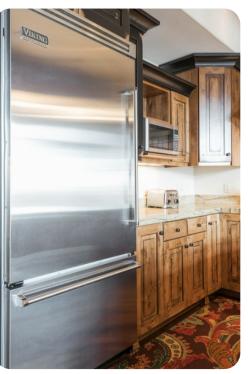

## Park City 65

<u>№</u> 4 <del>%</del> 5 % 10

This ski-in ski-out community is nestled by the ski lift on the mid-mountain slopes of Park City Mountain Resort. This 2,540 square foot luxury penthouse condo offers 2 master suites, a gourmet kitchen with top of-the-line appliances, beautiful mountain decor, a spacious floor plan, vaulted ceilings and a private outdoor hot tub. The community offers a heated outdoor pool and hot tub, fitness center, on-site front desk and concierge staff, ski rental shop, on-site cafe, outdoor plaza with lounge seating and fire pits, Park City Mountain Resort lift ticket window and heated underground parking. Complimentary shuttle service makes it easy to get to the base at Park City Mountain Resort for ski school and to Main Street for shopping, dining and live entertainment. Main Street Park City is only a 5 minute drive away.

This condo has a private hot tub, gourmet kitchen with top-of-the-line appliances, gas fireplace, washer & dryer, Satellite TV, air conditioning, two separate deck areas with an outdoor fireplace.

 $\label{thm:com} \mbox{Bedroom * King * Master Bedroom, Gas Fireplace, TV Bedroom * King * TV Bedroom * King * TV * Twin Bunk Bed Bedroom * King * Day bed * Trundle \\ \mbox{Trundle}$ 