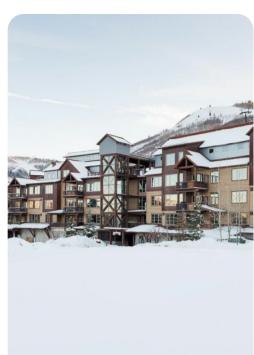

## Park City 65

<u>№</u> 4 <del>%</del> 5 % 10

This ski-in ski-out community is nestled by the ski lift on the mid-mountain slopes of Park City Mountain Resort. This 2,540 square foot luxury penthouse condo offers 2 master suites, a gourmet kitchen with top of-the-line appliances, beautiful mountain decor, a spacious floor plan, vaulted ceilings and a private outdoor hot tub. The community offers a heated outdoor pool and hot tub, fitness center, on-site front desk and concierge staff, ski rental shop, on-site cafe, outdoor plaza with lounge seating and fire pits, Park City Mountain Resort lift ticket window and heated underground parking. Complimentary shuttle service makes it easy to get to the base at Park City Mountain Resort for ski school and to Main Street for shopping, dining and live entertainment. Main Street Park City is only a 5 minute drive away.