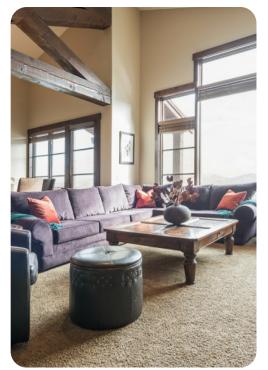

## Park City 65

<u>№</u> 4 <del>%</del> 5 % 10

This ski-in ski-out community is nestled by the ski lift on the mid-mountain slopes of Park City Mountain Resort. This 2,540 square foot luxury penthouse condo offers 2 master suites, a gourmet kitchen with top of-the-line appliances, beautiful mountain decor, a spacious floor plan, vaulted ceilings and a private outdoor hot tub. The community offers a heated outdoor pool and hot tub, fitness center, on-site front desk and concierge staff, ski rental shop, on-site cafe, outdoor plaza with lounge seating and fire pits, Park City Mountain Resort lift ticket window and heated underground parking. Complimentary shuttle service makes it easy to get to the base at Park City Mountain Resort for ski school and to Main Street for shopping, dining and live entertainment. Main Street Park City is only a 5 minute drive away.

This condo has a private hot tub, gourmet kitchen with top-of-the-line appliances, gas fireplace, washer & dryer, Satellite TV, air conditioning, two separate deck areas with an outdoor fireplace.

 $\label{thm:com} \mbox{Bedroom * King * Master Bedroom, Gas Fireplace, TV Bedroom * King * TV Bedroom * King * TV * Twin Bunk Bed Bedroom * King * Day bed * Trundle \\ \mbox{Trundle}$ 