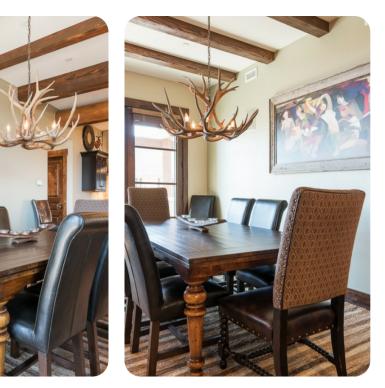

Park City
Park City
64
№ 4 № 5 % 10

This ski-in ski-out community is nestled by the ski lift on the mid-mountain slopes of Park City Mountain Resort. This 2,400 square foot luxury penthouse condo offers 2 master suites, a gourmet kitchen with top of-the-line appliances, beautiful mountain decor, a spacious floor plan, vaulted ceilings and a private outdoor hot tub. The community offers a heated outdoor pool and hot tub, fitness center, on-site front desk and concierge staff, ski rental shop, on-site cafe, outdoor plaza with lounge seating and fire pits, Park City Mountain Resort lift ticket window and heated underground parking. Complimentary shuttle service makes it easy to get to the base at Park City Mountain Resort for ski school and to Main Street for shopping, dining and live entertainment. Main Street Park City is only a 5 minute drive away.