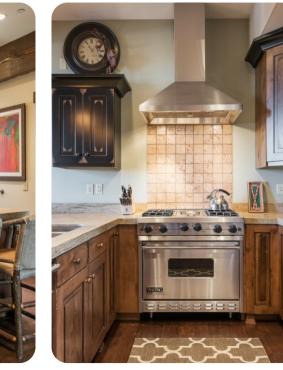

Park City
Park City
64
№ 4 № 5 % 10

This ski-in ski-out community is nestled by the ski lift on the mid-mountain slopes of Park City Mountain Resort. This 2,400 square foot luxury penthouse condo offers 2 master suites, a gourmet kitchen with top of-the-line appliances, beautiful mountain decor, a spacious floor plan, vaulted ceilings and a private outdoor hot tub. The community offers a heated outdoor pool and hot tub, fitness center, on-site front desk and concierge staff, ski rental shop, on-site cafe, outdoor plaza with lounge seating and fire pits, Park City Mountain Resort lift ticket window and heated underground parking. Complimentary shuttle service makes it easy to get to the base at Park City Mountain Resort for ski school and to Main Street for shopping, dining and live entertainment. Main Street Park City is only a 5 minute drive away.

This condo has a private hot tub, gourmet kitchen with top-of-the-line appliances, gas fireplace, washer & dryer, Satellite TV, air conditioning, two separate deck areas

Please note that the Silver Star Shuttle Service begins on December 7th, 2019