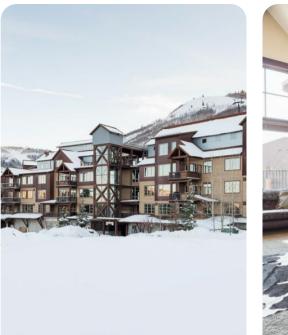

Park City
Park City
64
№ 4 № 5 % 10

This ski-in ski-out community is nestled by the ski lift on the mid-mountain slopes of Park City Mountain Resort. This 2,400 square foot luxury penthouse condo offers 2 master suites, a gourmet kitchen with top of-the-line appliances, beautiful mountain decor, a spacious floor plan, vaulted ceilings and a private outdoor hot tub. The community offers a heated outdoor pool and hot tub, fitness center, on-site front desk and concierge staff, ski rental shop, on-site cafe, outdoor plaza with lounge seating and fire pits, Park City Mountain Resort lift ticket window and heated underground parking. Complimentary shuttle service makes it easy to get to the base at Park City Mountain Resort for ski school and to Main Street for shopping, dining and live entertainment. Main Street Park City is only a 5 minute drive away.

This condo has a private hot tub, gourmet kitchen with top-of-the-line appliances, gas fireplace, washer & dryer, Satellite TV, air conditioning, two separate deck areas

Please note that the Silver Star Shuttle Service begins on December 7th, 2019