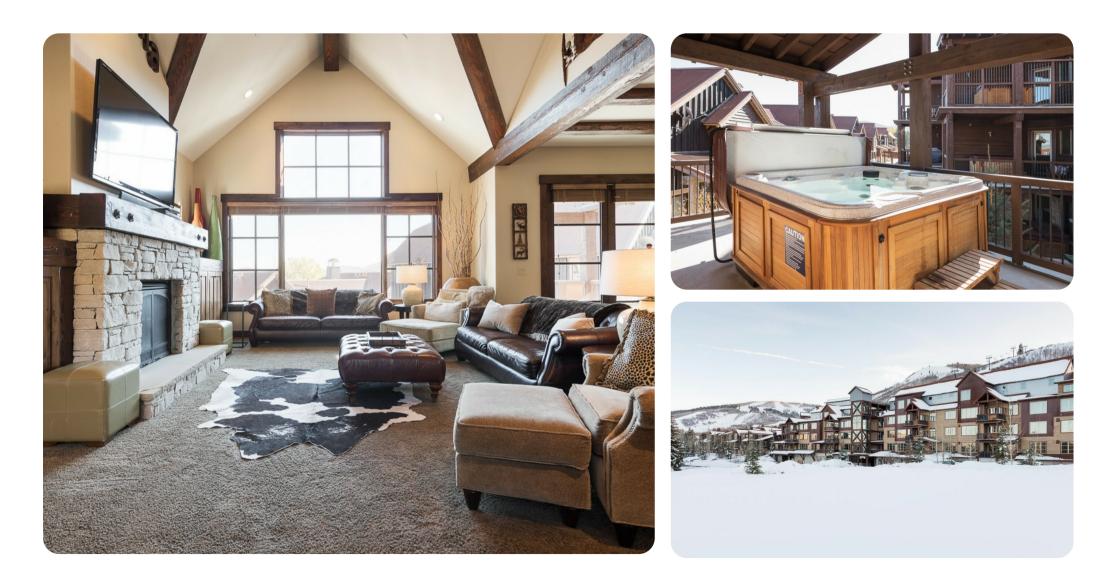

Park City
Park City
64
№ 4 № 5 % 10

This ski-in ski-out community is nestled by the ski lift on the mid-mountain slopes of Park City Mountain Resort. This 2,400 square foot luxury penthouse condo offers 2 master suites, a gourmet kitchen with top of-the-line appliances, beautiful mountain decor, a spacious floor plan, vaulted ceilings and a private outdoor hot tub. The community offers a heated outdoor pool and hot tub, fitness center, on-site front desk and concierge staff, ski rental shop, on-site cafe, outdoor plaza with lounge seating and fire pits, Park City Mountain Resort lift ticket window and heated underground parking. Complimentary shuttle service makes it easy to get to the base at Park City Mountain Resort for ski school and to Main Street for shopping, dining and live entertainment. Main Street Park City is only a 5 minute drive away.

This condo has a private hot tub, gourmet kitchen with top-of-the-line appliances, gas fireplace, washer & dryer, Satellite TV, air conditioning, two separate deck areas

Please note that the Silver Star Shuttle Service begins on December 7th, 2019