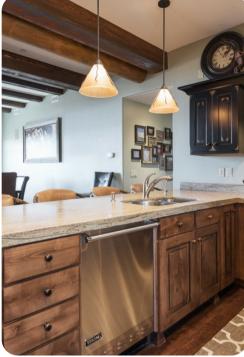

Park City
Park City
64
№ 4 № 5 % 10

This ski-in ski-out community is nestled by the ski lift on the mid-mountain slopes of Park City Mountain Resort. This 2,400 square foot luxury penthouse condo offers 2 master suites, a gourmet kitchen with top of-the-line appliances, beautiful mountain decor, a spacious floor plan, vaulted ceilings and a private outdoor hot tub. The community offers a heated outdoor pool and hot tub, fitness center, on-site front desk and concierge staff, ski rental shop, on-site cafe, outdoor plaza with lounge seating and fire pits, Park City Mountain Resort lift ticket window and heated underground parking. Complimentary shuttle service makes it easy to get to the base at Park City Mountain Resort for ski school and to Main Street for shopping, dining and live entertainment. Main Street Park City is only a 5 minute drive away.

This condo has a private hot tub, gourmet kitchen with top-of-the-line appliances, gas fireplace, washer & dryer, Satellite TV, air conditioning, two separate deck areas

Please note that the Silver Star Shuttle Service begins on December 7th, 2019