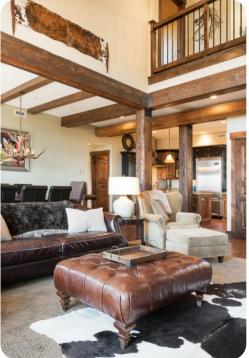

Park City
Park City
64
№ 4 № 5 % 10

This ski-in ski-out community is nestled by the ski lift on the mid-mountain slopes of Park City Mountain Resort. This 2,400 square foot luxury penthouse condo offers 2 master suites, a gourmet kitchen with top of-the-line appliances, beautiful mountain decor, a spacious floor plan, vaulted ceilings and a private outdoor hot tub. The community offers a heated outdoor pool and hot tub, fitness center, on-site front desk and concierge staff, ski rental shop, on-site cafe, outdoor plaza with lounge seating and fire pits, Park City Mountain Resort lift ticket window and heated underground parking. Complimentary shuttle service makes it easy to get to the base at Park City Mountain Resort for ski school and to Main Street for shopping, dining and live entertainment. Main Street Park City is only a 5 minute drive away.

This condo has a private hot tub, gourmet kitchen with top-of-the-line appliances, gas fireplace, washer & dryer, Satellite TV, air conditioning, two separate deck areas

Please note that the Silver Star Shuttle Service begins on December 7th, 2019