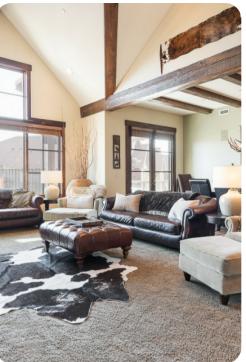

Park City
Park City
64
№ 4 № 5 % 10

This ski-in ski-out community is nestled by the ski lift on the mid-mountain slopes of Park City Mountain Resort. This 2,400 square foot luxury penthouse condo offers 2 master suites, a gourmet kitchen with top of-the-line appliances, beautiful mountain decor, a spacious floor plan, vaulted ceilings and a private outdoor hot tub. The community offers a heated outdoor pool and hot tub, fitness center, on-site front desk and concierge staff, ski rental shop, on-site cafe, outdoor plaza with lounge seating and fire pits, Park City Mountain Resort lift ticket window and heated underground parking. Complimentary shuttle service makes it easy to get to the base at Park City Mountain Resort for ski school and to Main Street for shopping, dining and live entertainment. Main Street Park City is only a 5 minute drive away.