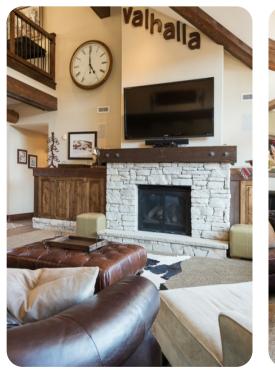

Park City
Park City
64
№ 4 № 5 % 10

This ski-in ski-out community is nestled by the ski lift on the mid-mountain slopes of Park City Mountain Resort. This 2,400 square foot luxury penthouse condo offers 2 master suites, a gourmet kitchen with top of-the-line appliances, beautiful mountain decor, a spacious floor plan, vaulted ceilings and a private outdoor hot tub. The community offers a heated outdoor pool and hot tub, fitness center, on-site front desk and concierge staff, ski rental shop, on-site cafe, outdoor plaza with lounge seating and fire pits, Park City Mountain Resort lift ticket window and heated underground parking. Complimentary shuttle service makes it easy to get to the base at Park City Mountain Resort for ski school and to Main Street for shopping, dining and live entertainment. Main Street Park City is only a 5 minute drive away.