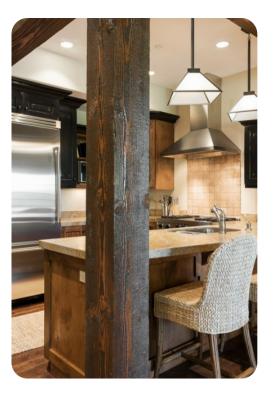

## Park City Park City 63 Park 2 (2) 3 (2) 4

This ski-in ski-out community offers access to Park City Mountain Resort via the on-site chairlift. Complimentary shuttle service also provides access to the base for ski school. This 2-bedroom, 1,400 square foot condo features a gourmet kitchen with top-of-the-line appliances, Satellite TV and wireless Internet access. The community offers a heated outdoor pool and hot tub, fitness center, on-site front desk and concierge staff, ski rental shop, on-site cafe, lift ticket window and heated underground parking. Main Street Park City is only a 5 minute drive away.

This condo has a gourmet kitchen with top-of-the-line appliances, two king suites, gas fireplace, washer & dryer, Satellite TV, Private Hot Tub

Bedroom \* King \* Master Bedroom, TV Bedroom \* King

Park City 63 | Page 3 of 8