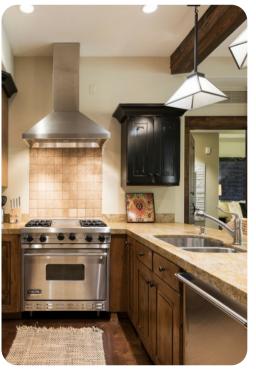

## Park City Park City 63 Park 2 (2) 3 (2) 4

This ski-in ski-out community offers access to Park City Mountain Resort via the on-site chairlift. Complimentary shuttle service also provides access to the base for ski school. This 2-bedroom, 1,400 square foot condo features a gourmet kitchen with top-of-the-line appliances, Satellite TV and wireless Internet access. The community offers a heated outdoor pool and hot tub, fitness center, on-site front desk and concierge staff, ski rental shop, on-site cafe, lift ticket window and heated underground parking. Main Street Park City is only a 5 minute drive away.

This condo has a gourmet kitchen with top-of-the-line appliances, two king suites, gas fireplace, washer & dryer, Satellite TV, Private Hot Tub

Bedroom \* King \* Master Bedroom, TV Bedroom \* King

Park City 63 | Page 3 of 8