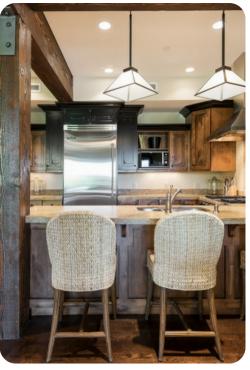

## Park City Park City 63 Park 2 (2) 3 (2) 4

This ski-in ski-out community offers access to Park City Mountain Resort via the on-site chairlift. Complimentary shuttle service also provides access to the base for ski school. This 2-bedroom, 1,400 square foot condo features a gourmet kitchen with top-of-the-line appliances, Satellite TV and wireless Internet access. The community offers a heated outdoor pool and hot tub, fitness center, on-site front desk and concierge staff, ski rental shop, on-site cafe, lift ticket window and heated underground parking. Main Street Park City is only a 5 minute drive away.

This condo has a gourmet kitchen with top-of-the-line appliances, two king suites, gas fireplace, washer & dryer, Satellite TV, Private Hot Tub

Bedroom \* King \* Master Bedroom, TV Bedroom \* King

Park City 63 | Page 3 of 8