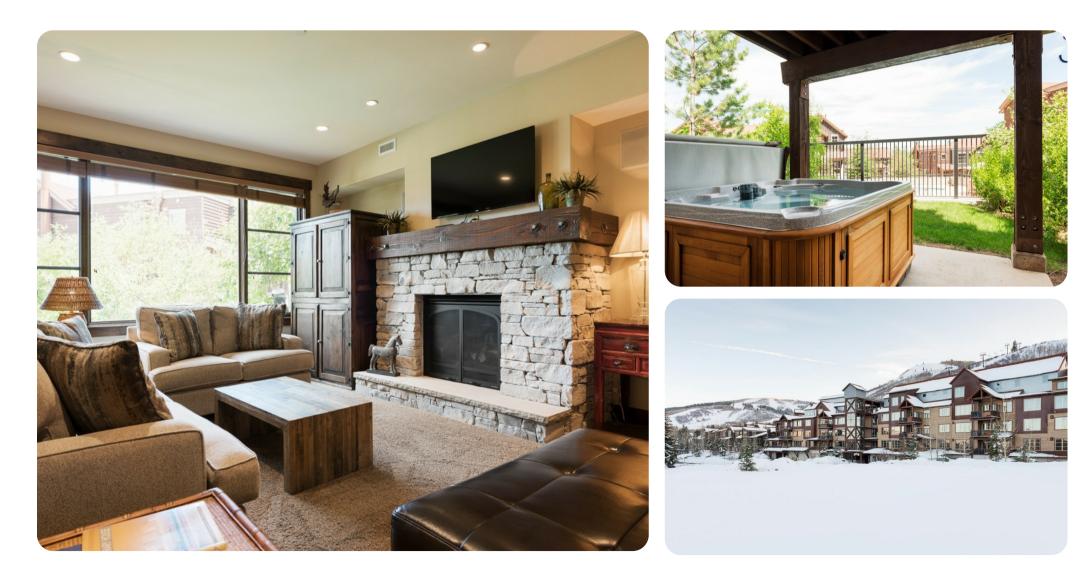

## Park City Park City 63 Park 2 (2) 3 (2) 4

This ski-in ski-out community offers access to Park City Mountain Resort via the on-site chairlift. Complimentary shuttle service also provides access to the base for ski school. This 2-bedroom, 1,400 square foot condo features a gourmet kitchen with top-of-the-line appliances, Satellite TV and wireless Internet access. The community offers a heated outdoor pool and hot tub, fitness center, on-site front desk and concierge staff, ski rental shop, on-site cafe, lift ticket window and heated underground parking. Main Street Park City is only a 5 minute drive away.

This condo has a gourmet kitchen with top-of-the-line appliances, two king suites, gas fireplace, washer & dryer, Satellite TV, Private Hot Tub

Bedroom \* King \* Master Bedroom, TV Bedroom \* King

Park City 63 | Page 3 of 8