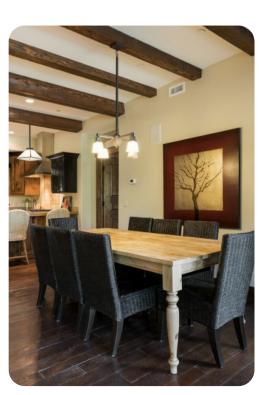

## Park City Park City 63 Park 2 (2) 3 (2) 4

This ski-in ski-out community offers access to Park City Mountain Resort via the on-site chairlift. Complimentary shuttle service also provides access to the base for ski school. This 2-bedroom, 1,400 square foot condo features a gourmet kitchen with top-of-the-line appliances, Satellite TV and wireless Internet access. The community offers a heated outdoor pool and hot tub, fitness center, on-site front desk and concierge staff, ski rental shop, on-site cafe, lift ticket window and heated underground parking. Main Street Park City is only a 5 minute drive away.

This condo has a gourmet kitchen with top-of-the-line appliances, two king suites, gas fireplace, washer & dryer, Satellite TV, Private Hot Tub

Bedroom \* King \* Master Bedroom, TV Bedroom \* King

Park City 63 | Page 3 of 8