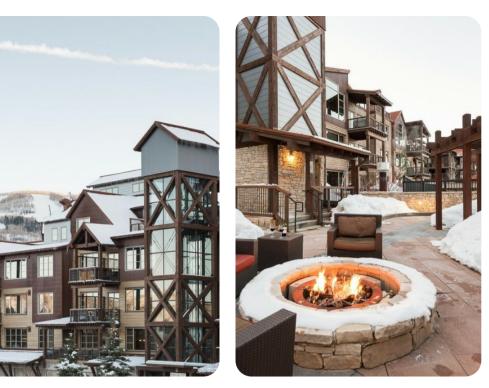

## Park City Park City 63 Park 2 (2) 3 (2) 4

This ski-in ski-out community offers access to Park City Mountain Resort via the on-site chairlift. Complimentary shuttle service also provides access to the base for ski school. This 2-bedroom, 1,400 square foot condo features a gourmet kitchen with top-of-the-line appliances, Satellite TV and wireless Internet access. The community offers a heated outdoor pool and hot tub, fitness center, on-site front desk and concierge staff, ski rental shop, on-site cafe, lift ticket window and heated underground parking. Main Street Park City is only a 5 minute drive away.