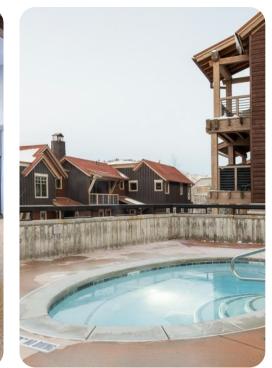

## Park City Park City 63 Park 2 (2) 3 (2) 4

This ski-in ski-out community offers access to Park City Mountain Resort via the on-site chairlift. Complimentary shuttle service also provides access to the base for ski school. This 2-bedroom, 1,400 square foot condo features a gourmet kitchen with top-of-the-line appliances, Satellite TV and wireless Internet access. The community offers a heated outdoor pool and hot tub, fitness center, on-site front desk and concierge staff, ski rental shop, on-site cafe, lift ticket window and heated underground parking. Main Street Park City is only a 5 minute drive away.