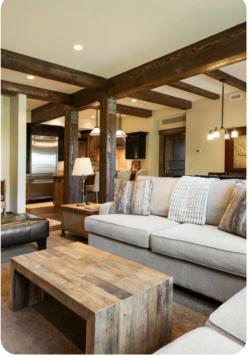

## Park City Park City 63 Park 2 (2) 3 (2) 4

This ski-in ski-out community offers access to Park City Mountain Resort via the on-site chairlift. Complimentary shuttle service also provides access to the base for ski school. This 2-bedroom, 1,400 square foot condo features a gourmet kitchen with top-of-the-line appliances, Satellite TV and wireless Internet access. The community offers a heated outdoor pool and hot tub, fitness center, on-site front desk and concierge staff, ski rental shop, on-site cafe, lift ticket window and heated underground parking. Main Street Park City is only a 5 minute drive away.

This condo has a gourmet kitchen with top-of-the-line appliances, two king suites, gas fireplace, washer & dryer, Satellite TV, Private Hot Tub

Bedroom \* King \* Master Bedroom, TV Bedroom \* King

Park City 63 | Page 3 of 8