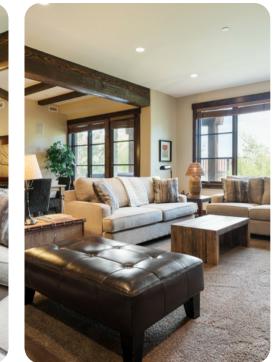

## Park City Park City 63 Park 2 (2) 3 (2) 4

This ski-in ski-out community offers access to Park City Mountain Resort via the on-site chairlift. Complimentary shuttle service also provides access to the base for ski school. This 2-bedroom, 1,400 square foot condo features a gourmet kitchen with top-of-the-line appliances, Satellite TV and wireless Internet access. The community offers a heated outdoor pool and hot tub, fitness center, on-site front desk and concierge staff, ski rental shop, on-site cafe, lift ticket window and heated underground parking. Main Street Park City is only a 5 minute drive away.

This condo has a gourmet kitchen with top-of-the-line appliances, two king suites, gas fireplace, washer & dryer, Satellite TV, Private Hot Tub

Bedroom \* King \* Master Bedroom, TV Bedroom \* King

Park City 63 | Page 3 of 8