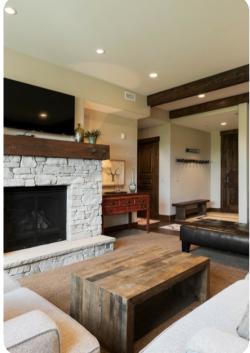

## Park City Park City 63 Park 2 (2) 3 (2) 4

This ski-in ski-out community offers access to Park City Mountain Resort via the on-site chairlift. Complimentary shuttle service also provides access to the base for ski school. This 2-bedroom, 1,400 square foot condo features a gourmet kitchen with top-of-the-line appliances, Satellite TV and wireless Internet access. The community offers a heated outdoor pool and hot tub, fitness center, on-site front desk and concierge staff, ski rental shop, on-site cafe, lift ticket window and heated underground parking. Main Street Park City is only a 5 minute drive away.

This condo has a gourmet kitchen with top-of-the-line appliances, two king suites, gas fireplace, washer & dryer, Satellite TV, Private Hot Tub

Bedroom \* King \* Master Bedroom, TV Bedroom \* King

Park City 63 | Page 3 of 8