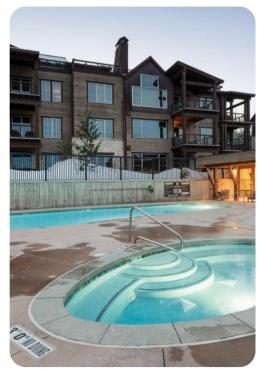

## Park City Park City 63 Park 2 (2) 3 (2) 4

This ski-in ski-out community offers access to Park City Mountain Resort via the on-site chairlift. Complimentary shuttle service also provides access to the base for ski school. This 2-bedroom, 1,400 square foot condo features a gourmet kitchen with top-of-the-line appliances, Satellite TV and wireless Internet access. The community offers a heated outdoor pool and hot tub, fitness center, on-site front desk and concierge staff, ski rental shop, on-site cafe, lift ticket window and heated underground parking. Main Street Park City is only a 5 minute drive away.