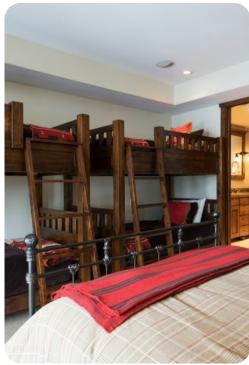

This cottage has a private hot tub, gourmet kitchen with top-of-the-line appliances, gas fireplace, washer & dryer, Satellite TV, den with wet bar, BBQ grill, elevator, heated 2-car garage

Bedroom \* King \* Master Bedroom, Gas Fireplace, TV, DVD Bedroom \* King \* TV Bedroom \* Queen \* Twin Sofa Sleeper, TV, DVD Bedroom \* 2 Twin Bunk Beds \* Queen \* Sleep Sofa (queen)