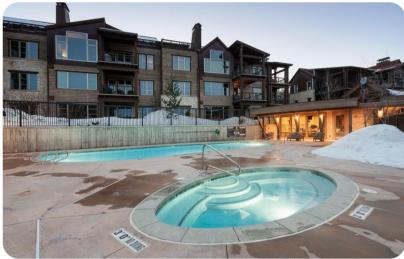

## Park City 6

<u>№ 4</u> 5 % 14

The ski-in ski-out community at Park City is located mid-mountain at Park City Mountain Resort. This 4-bedroom, 4,000 square foot cottage offers the privacy of a home with the amenities of a lodge. Such amenities include a ski locker room, heated outdoor pool, fitness center, on-site front desk and concierge staff. The community also features a ski rental shop, lift ticket window and on-site cafe. Easily get around the town of Park City with our winter shuttle service, based on availability. Main Street Park City is only a 5 minute drive away.