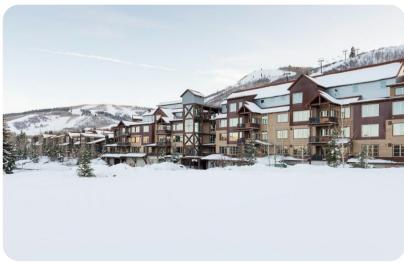

## Park City 6

<u>№ 4</u> 5 % 14

The ski-in ski-out community at Park City is located mid-mountain at Park City Mountain Resort. This 4-bedroom, 4,000 square foot cottage offers the privacy of a home with the amenities of a lodge. Such amenities include a ski locker room, heated outdoor pool, fitness center, on-site front desk and concierge staff. The community also features a ski rental shop, lift ticket window and on-site cafe. Easily get around the town of Park City with our winter shuttle service, based on availability. Main Street Park City is only a 5 minute drive away.