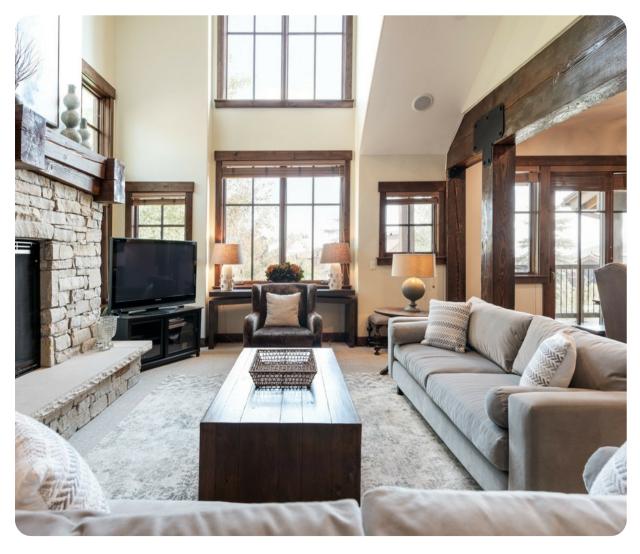

## Park City 6

<u>№ 4</u> 5 % 14

The ski-in ski-out community at Park City is located mid-mountain at Park City Mountain Resort. This 4-bedroom, 4,000 square foot cottage offers the privacy of a home with the amenities of a lodge. Such amenities include a ski locker room, heated outdoor pool, fitness center, on-site front desk and concierge staff. The community also features a ski rental shop, lift ticket window and on-site cafe. Easily get around the town of Park City with our winter shuttle service, based on availability. Main Street Park City is only a 5 minute drive away.

This cottage has a private hot tub, gourmet kitchen with top-of-the-line appliances, gas fireplace, washer & dryer, Satellite TV, den with wet bar, BBQ grill, elevator, heated 2-car garage

Bedroom \* King \* Master Bedroom, Gas Fireplace, TV, DVD Bedroom \* King \* TV Bedroom \* Queen \* Twin Sofa Sleeper, TV, DVD Bedroom \* 2 Twin Bunk Beds \* Queen \* Sleep Sofa (queen)