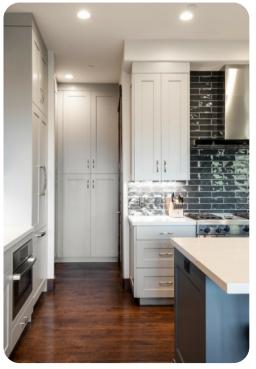

This cottage has a private hot tub, gourmet kitchen with top-of-the-line appliances, gas fireplace, washer & dryer, Satellite TV, den with wet bar, BBQ grill, elevator, heated 2-car garage

Bedroom \* King \* Master Bedroom, Gas Fireplace, TV, DVD Bedroom \* King \* TV Bedroom \* Queen \* Twin Sofa Sleeper, TV, DVD Bedroom \* 2 Twin Bunk Beds \* Queen \* Sleep Sofa (queen)