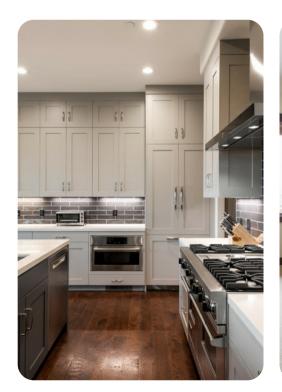

This cottage has a private hot tub, gourmet kitchen with top-of-the-line appliances, gas fireplace, washer & dryer, Satellite TV, den with wet bar, BBQ grill, elevator, heated 2-car garage

Bedroom \* King \* Master Bedroom, Gas Fireplace, TV, DVD Bedroom \* King \* TV Bedroom \* Queen \* Twin Sofa Sleeper, TV, DVD Bedroom \* 2 Twin Bunk Beds \* Queen \* Sleep Sofa (queen)