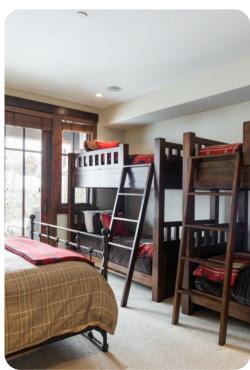

This cottage has a private hot tub, gourmet kitchen with top-of-the-line appliances, gas fireplace, washer & dryer, Satellite TV, den with wet bar, BBQ grill, elevator, heated 2-car garage

Bedroom \* King \* Master Bedroom, Gas Fireplace, TV, DVD Bedroom \* King \* TV Bedroom \* Queen \* Twin Sofa Sleeper, TV, DVD Bedroom \* 2 Twin Bunk Beds \* Queen \* Sleep Sofa (queen)