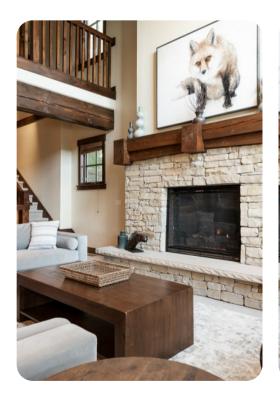

This cottage has a private hot tub, gourmet kitchen with top-of-the-line appliances, gas fireplace, washer & dryer, Satellite TV, den with wet bar, BBQ grill, elevator, heated 2-car garage

Bedroom \* King \* Master Bedroom, Gas Fireplace, TV, DVD Bedroom \* King \* TV Bedroom \* Queen \* Twin Sofa Sleeper, TV, DVD Bedroom \* 2 Twin Bunk Beds \* Queen \* Sleep Sofa (queen)