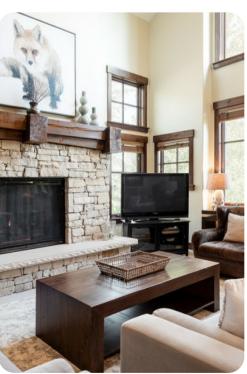

This cottage has a private hot tub, gourmet kitchen with top-of-the-line appliances, gas fireplace, washer & dryer, Satellite TV, den with wet bar, BBQ grill, elevator, heated 2-car garage

Bedroom \* King \* Master Bedroom, Gas Fireplace, TV, DVD Bedroom \* King \* TV Bedroom \* Queen \* Twin Sofa Sleeper, TV, DVD Bedroom \* 2 Twin Bunk Beds \* Queen \* Sleep Sofa (queen)