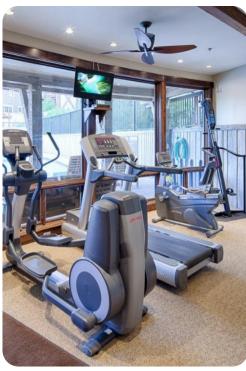

## Park City 6

<u>№ 4</u> 5 % 14

The ski-in ski-out community at Park City is located mid-mountain at Park City Mountain Resort. This 4-bedroom, 4,000 square foot cottage offers the privacy of a home with the amenities of a lodge. Such amenities include a ski locker room, heated outdoor pool, fitness center, on-site front desk and concierge staff. The community also features a ski rental shop, lift ticket window and on-site cafe. Easily get around the town of Park City with our winter shuttle service, based on availability. Main Street Park City is only a 5 minute drive away.