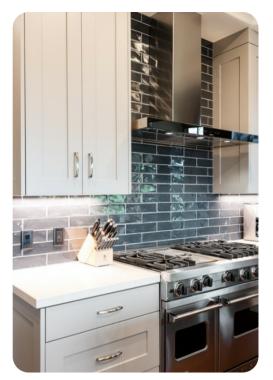

This cottage has a private hot tub, gourmet kitchen with top-of-the-line appliances, gas fireplace, washer & dryer, Satellite TV, den with wet bar, BBQ grill, elevator, heated 2-car garage

Bedroom \* King \* Master Bedroom, Gas Fireplace, TV, DVD Bedroom \* King \* TV Bedroom \* Queen \* Twin Sofa Sleeper, TV, DVD Bedroom \* 2 Twin Bunk Beds \* Queen \* Sleep Sofa (queen)