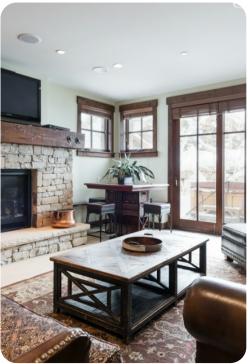

This cottage has a private hot tub, gourmet kitchen with top-of-the-line appliances, gas fireplace, washer & dryer, Satellite TV, den with wet bar, BBQ grill, elevator, heated 2-car garage

Bedroom \* King \* Master Bedroom, Gas Fireplace, TV, DVD Bedroom \* King \* TV Bedroom \* Queen \* Twin Sofa Sleeper, TV, DVD Bedroom \* 2 Twin Bunk Beds \* Queen \* Sleep Sofa (queen)