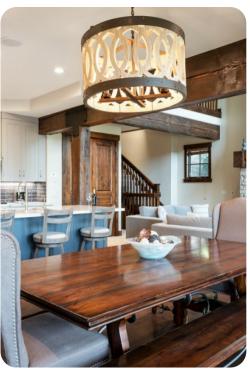

## Park City 6

<u>№ 4</u> 5 % 14

The ski-in ski-out community at Park City is located mid-mountain at Park City Mountain Resort. This 4-bedroom, 4,000 square foot cottage offers the privacy of a home with the amenities of a lodge. Such amenities include a ski locker room, heated outdoor pool, fitness center, on-site front desk and concierge staff. The community also features a ski rental shop, lift ticket window and on-site cafe. Easily get around the town of Park City with our winter shuttle service, based on availability. Main Street Park City is only a 5 minute drive away.

This cottage has a private hot tub, gourmet kitchen with top-of-the-line appliances, gas fireplace, washer & dryer, Satellite TV, den with wet bar, BBQ grill, elevator, heated 2-car garage

Bedroom \* King \* Master Bedroom, Gas Fireplace, TV, DVD Bedroom \* King \* TV Bedroom \* Queen \* Twin Sofa Sleeper, TV, DVD Bedroom \* 2 Twin Bunk Beds \* Queen \* Sleep Sofa (queen)