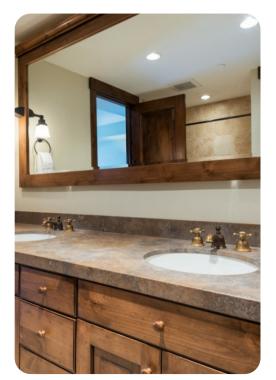

This cottage has a private hot tub, gourmet kitchen with top-of-the-line appliances, gas fireplace, washer & dryer, Satellite TV, den with wet bar, BBQ grill, elevator, heated 2-car garage

Bedroom \* King \* Master Bedroom, Gas Fireplace, TV, DVD Bedroom \* King \* TV Bedroom \* Queen \* Twin Sofa Sleeper, TV, DVD Bedroom \* 2 Twin Bunk Beds \* Queen \* Sleep Sofa (queen)