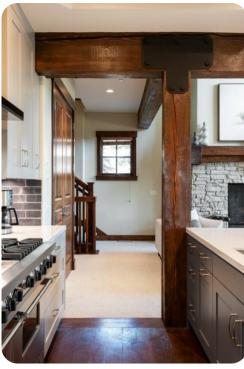

## Park City 6

<u>№ 4</u> 5 % 14

The ski-in ski-out community at Park City is located mid-mountain at Park City Mountain Resort. This 4-bedroom, 4,000 square foot cottage offers the privacy of a home with the amenities of a lodge. Such amenities include a ski locker room, heated outdoor pool, fitness center, on-site front desk and concierge staff. The community also features a ski rental shop, lift ticket window and on-site cafe. Easily get around the town of Park City with our winter shuttle service, based on availability. Main Street Park City is only a 5 minute drive away.

This cottage has a private hot tub, gourmet kitchen with top-of-the-line appliances, gas fireplace, washer & dryer, Satellite TV, den with wet bar, BBQ grill, elevator, heated 2-car garage

Bedroom \* King \* Master Bedroom, Gas Fireplace, TV, DVD Bedroom \* King \* TV Bedroom \* Queen \* Twin Sofa Sleeper, TV, DVD Bedroom \* 2 Twin Bunk Beds \* Queen \* Sleep Sofa (queen)