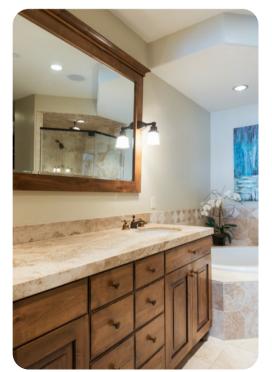

This cottage has a private hot tub, gourmet kitchen with top-of-the-line appliances, gas fireplace, washer & dryer, Satellite TV, den with wet bar, BBQ grill, elevator, heated 2-car garage

Bedroom \* King \* Master Bedroom, Gas Fireplace, TV, DVD Bedroom \* King \* TV Bedroom \* Queen \* Twin Sofa Sleeper, TV, DVD Bedroom \* 2 Twin Bunk Beds \* Queen \* Sleep Sofa (queen)