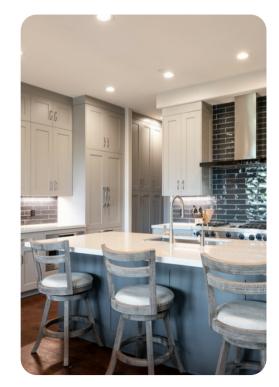

This cottage has a private hot tub, gourmet kitchen with top-of-the-line appliances, gas fireplace, washer & dryer, Satellite TV, den with wet bar, BBQ grill, elevator, heated 2-car garage

Bedroom \* King \* Master Bedroom, Gas Fireplace, TV, DVD Bedroom \* King \* TV Bedroom \* Queen \* Twin Sofa Sleeper, TV, DVD Bedroom \* 2 Twin Bunk Beds \* Queen \* Sleep Sofa (queen)