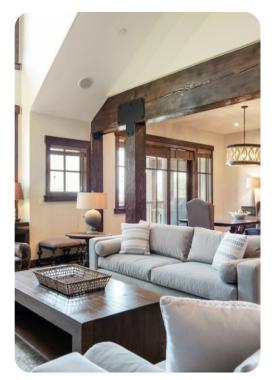

This cottage has a private hot tub, gourmet kitchen with top-of-the-line appliances, gas fireplace, washer & dryer, Satellite TV, den with wet bar, BBQ grill, elevator, heated 2-car garage

Bedroom \* King \* Master Bedroom, Gas Fireplace, TV, DVD Bedroom \* King \* TV Bedroom \* Queen \* Twin Sofa Sleeper, TV, DVD Bedroom \* 2 Twin Bunk Beds \* Queen \* Sleep Sofa (queen)