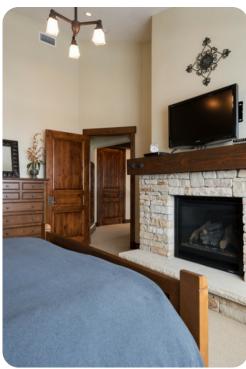

This cottage has a private hot tub, gourmet kitchen with top-of-the-line appliances, gas fireplace, washer & dryer, Satellite TV, den with wet bar, BBQ grill, elevator, heated 2-car garage

Bedroom \* King \* Master Bedroom, Gas Fireplace, TV, DVD Bedroom \* King \* TV Bedroom \* Queen \* Twin Sofa Sleeper, TV, DVD Bedroom \* 2 Twin Bunk Beds \* Queen \* Sleep Sofa (queen)