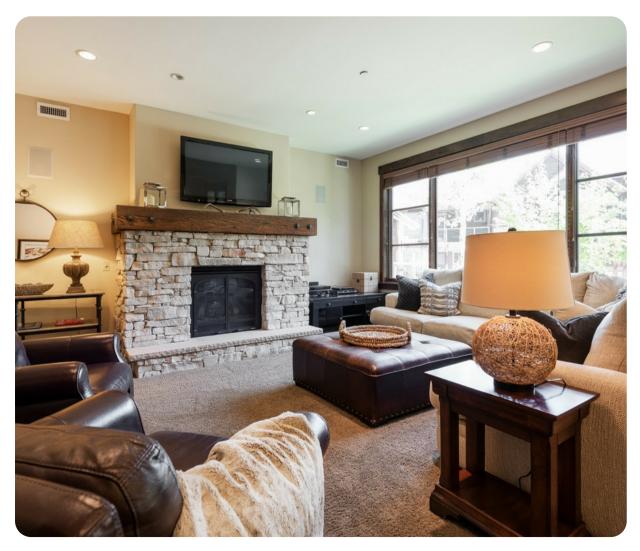

## Park City 56

This ski lodge provides excellent ski access to Park City Mountain Resort. Located at the base of the ski lift, you are only a short lift ride away from the mid-mountain slopes at Park City. Complimentary shuttle service makes it easy to get to the base at Park City Mountain Resort for ski school as well as shopping, dining and entertainment on Main Street. This 3 bedroom, 1,900 square foot luxury condo offers amenities such as a gourmet kitchen with top of the line appliances, beautiful mountain decor, spacious floor plan and much more. Offering a heated outdoor pool and hot tub, fitness center, onsite front desk and concierge staff, ski rental shop, Park City Mountain Resort lift ticket window, complimentary shuttle service and heated underground parking. This home has everything to provide an unforgettable Park City Utah ski vacation. Main Street Park City is only a 5 minute drive away.

There is a private hot tub, gourmet kitchen with top-of-the-line appliances, gas fireplace, washer & dryer, Satellite TV, air conditioning, bunk room

Bedroom \* King \* Master Bedroom, Gas Fireplace, TV, DVD Bedroom \* King \* TV, DVD Bedroom \* Twin/FullBunk Bed and Twin Bunk Bed, TV