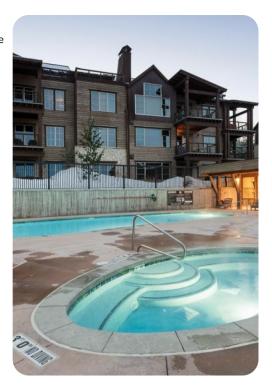

## Park City 56

This ski lodge provides excellent ski access to Park City Mountain Resort. Located at the base of the ski lift, you are only a short lift ride away from the mid-mountain slopes at Park City. Complimentary shuttle service makes it easy to get to the base at Park City Mountain Resort for ski school as well as shopping, dining and entertainment on Main Street. This 3 bedroom, 1,900 square foot luxury condo offers amenities such as a gourmet kitchen with top of the line appliances, beautiful mountain decor, spacious floor plan and much more. Offering a heated outdoor pool and hot tub, fitness center, onsite front desk and concierge staff, ski rental shop, Park City Mountain Resort lift ticket window, complimentary shuttle service and heated underground parking. This home has everything to provide an unforgettable Park City Utah ski vacation. Main Street Park City is only a 5 minute drive away.