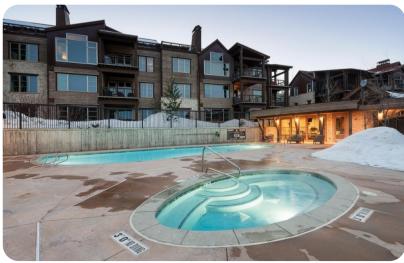

## Park City 56

This ski lodge provides excellent ski access to Park City Mountain Resort. Located at the base of the ski lift, you are only a short lift ride away from the mid-mountain slopes at Park City. Complimentary shuttle service makes it easy to get to the base at Park City Mountain Resort for ski school as well as shopping, dining and entertainment on Main Street. This 3 bedroom, 1,900 square foot luxury condo offers amenities such as a gourmet kitchen with top of the line appliances, beautiful mountain decor, spacious floor plan and much more. Offering a heated outdoor pool and hot tub, fitness center, onsite front desk and concierge staff, ski rental shop, Park City Mountain Resort lift ticket window, complimentary shuttle service and heated underground parking. This home has everything to provide an unforgettable Park City Utah ski vacation. Main Street Park City is only a 5 minute drive away.