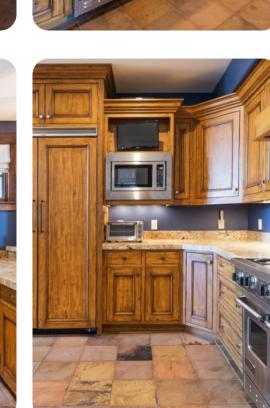

## Park City Park City 54 № 4 № 6 %8 16

X

The ski-in ski-out community is located mid-mountain at Park City Mountain Resort. This 4-bedroom, 4,000 square foot cottage offers the privacy of a home with the amenities of a lodge. Such amenities include a ski locker room, heated outdoor pool, fitness center, on-site front desk and concierge staff. The community also features a ski rental shop, lift ticket window and on-site cafe. Easily get around the town of Park City with our winter shuttle service, based on availability. Main Street Park City is only a 5 minute drive away.

There is a private hot tub, gourmet kitchen with top-of-the-line appliances, gas fireplace, washer & dryer, Satellite TV, air conditioning, den with wet bar, and heated 2-car garage

Bedroom \* King \* Master Bedroom, TV Bedroom \* King \* TV Bedroom \* 2 Double Beds \* Twin \* TV Bedroom \* 2 Queen Beds, TV