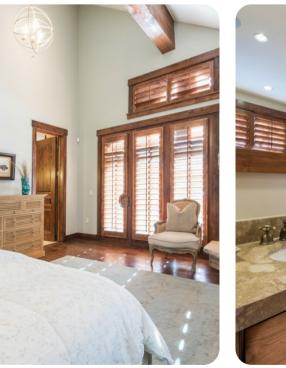

## Park City Park City 54 № 4 № 6 %8 16

X

The ski-in ski-out community is located mid-mountain at Park City Mountain Resort. This 4-bedroom, 4,000 square foot cottage offers the privacy of a home with the amenities of a lodge. Such amenities include a ski locker room, heated outdoor pool, fitness center, on-site front desk and concierge staff. The community also features a ski rental shop, lift ticket window and on-site cafe. Easily get around the town of Park City with our winter shuttle service, based on availability. Main Street Park City is only a 5 minute drive away.

There is a private hot tub, gourmet kitchen with top-of-the-line appliances, gas fireplace, washer & dryer, Satellite TV, air conditioning, den with wet bar, and heated 2-car garage

Bedroom \* King \* Master Bedroom, TV Bedroom \* King \* TV Bedroom \* 2 Double Beds \* Twin \* TV Bedroom \* 2 Queen Beds, TV