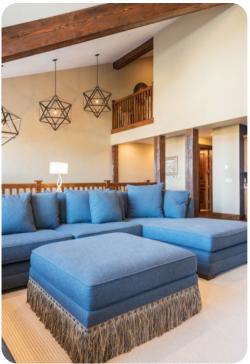

## Park City Park City 54 № 4 № 6 %8 16

X

The ski-in ski-out community is located mid-mountain at Park City Mountain Resort. This 4-bedroom, 4,000 square foot cottage offers the privacy of a home with the amenities of a lodge. Such amenities include a ski locker room, heated outdoor pool, fitness center, on-site front desk and concierge staff. The community also features a ski rental shop, lift ticket window and on-site cafe. Easily get around the town of Park City with our winter shuttle service, based on availability. Main Street Park City is only a 5 minute drive away.

There is a private hot tub, gourmet kitchen with top-of-the-line appliances, gas fireplace, washer & dryer, Satellite TV, air conditioning, den with wet bar, and heated 2-car garage

Bedroom \* King \* Master Bedroom, TV Bedroom \* King \* TV Bedroom \* 2 Double Beds \* Twin \* TV Bedroom \* 2 Queen Beds, TV