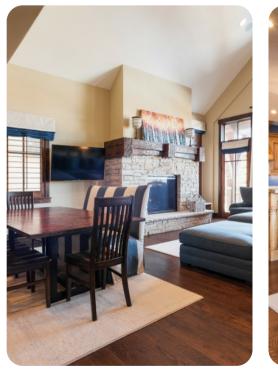

## Park City Park City 54 № 4 № 6 %8 16

X

The ski-in ski-out community is located mid-mountain at Park City Mountain Resort. This 4-bedroom, 4,000 square foot cottage offers the privacy of a home with the amenities of a lodge. Such amenities include a ski locker room, heated outdoor pool, fitness center, on-site front desk and concierge staff. The community also features a ski rental shop, lift ticket window and on-site cafe. Easily get around the town of Park City with our winter shuttle service, based on availability. Main Street Park City is only a 5 minute drive away.

There is a private hot tub, gourmet kitchen with top-of-the-line appliances, gas fireplace, washer & dryer, Satellite TV, air conditioning, den with wet bar, and heated 2-car garage

Bedroom \* King \* Master Bedroom, TV Bedroom \* King \* TV Bedroom \* 2 Double Beds \* Twin \* TV Bedroom \* 2 Queen Beds, TV