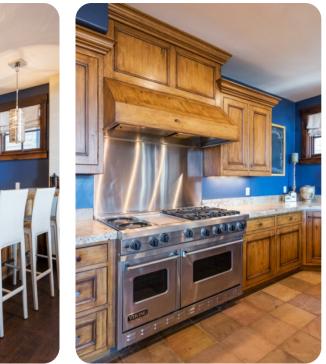

## Park City Park City 54 № 4 № 6 %8 16

X

The ski-in ski-out community is located mid-mountain at Park City Mountain Resort. This 4-bedroom, 4,000 square foot cottage offers the privacy of a home with the amenities of a lodge. Such amenities include a ski locker room, heated outdoor pool, fitness center, on-site front desk and concierge staff. The community also features a ski rental shop, lift ticket window and on-site cafe. Easily get around the town of Park City with our winter shuttle service, based on availability. Main Street Park City is only a 5 minute drive away.

There is a private hot tub, gourmet kitchen with top-of-the-line appliances, gas fireplace, washer & dryer, Satellite TV, air conditioning, den with wet bar, and heated 2-car garage

Bedroom \* King \* Master Bedroom, TV Bedroom \* King \* TV Bedroom \* 2 Double Beds \* Twin \* TV Bedroom \* 2 Queen Beds, TV