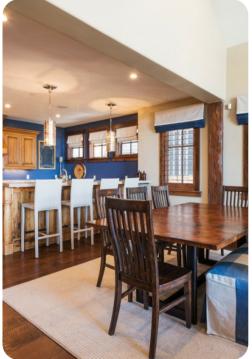

## Park City Park City 54 № 4 № 6 %8 16

X

The ski-in ski-out community is located mid-mountain at Park City Mountain Resort. This 4-bedroom, 4,000 square foot cottage offers the privacy of a home with the amenities of a lodge. Such amenities include a ski locker room, heated outdoor pool, fitness center, on-site front desk and concierge staff. The community also features a ski rental shop, lift ticket window and on-site cafe. Easily get around the town of Park City with our winter shuttle service, based on availability. Main Street Park City is only a 5 minute drive away.

There is a private hot tub, gourmet kitchen with top-of-the-line appliances, gas fireplace, washer & dryer, Satellite TV, air conditioning, den with wet bar, and heated 2-car garage

Bedroom \* King \* Master Bedroom, TV Bedroom \* King \* TV Bedroom \* 2 Double Beds \* Twin \* TV Bedroom \* 2 Queen Beds, TV