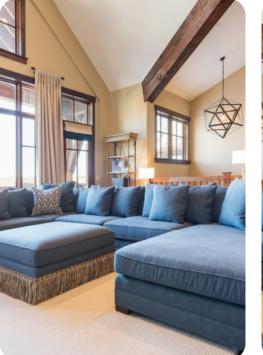

## Park City Park City 54 № 4 № 6 %8 16

X

The ski-in ski-out community is located mid-mountain at Park City Mountain Resort. This 4-bedroom, 4,000 square foot cottage offers the privacy of a home with the amenities of a lodge. Such amenities include a ski locker room, heated outdoor pool, fitness center, on-site front desk and concierge staff. The community also features a ski rental shop, lift ticket window and on-site cafe. Easily get around the town of Park City with our winter shuttle service, based on availability. Main Street Park City is only a 5 minute drive away.

There is a private hot tub, gourmet kitchen with top-of-the-line appliances, gas fireplace, washer & dryer, Satellite TV, air conditioning, den with wet bar, and heated 2-car garage

Bedroom \* King \* Master Bedroom, TV Bedroom \* King \* TV Bedroom \* 2 Double Beds \* Twin \* TV Bedroom \* 2 Queen Beds, TV