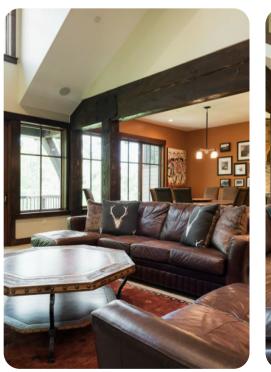

## Park City Park City 53 Park City 53 Park City 53

----

This ski lodge provides excellent ski access to Park City Mountain Resort. Located at the base of the ski lift, you are only a short lift ride away from the mid-mountain slopes at Park City. Complimentary shuttle service makes it easy to get to the base at Park City Mountain Resort for ski school as well as shopping, dining and entertainment on Main Street. This 4 bedroom, 4,000 square foot luxury home offers amenities such as a gourmet kitchen with top of the line appliances, beautiful mountain decor, spacious floor plan and much more. Offering heated outdoor pool and hot tub, fitness center, onsite front desk and concierge staff, ski rental shop, Park City Mountain Resort lift ticket window, complimentary shuttle service and heated underground parking. This home has everything to provide an unforgettable Park City Utah ski vacation. Main Street Park City is only a 5 minute drive away.

There is a pivate hot tub, gourmet kitchen with top-of-the-line appliances, gas fireplace, washer & dryer, Satellite TV, air conditioning, BBQ grill, den with wet bar, private 2-car garage, wrap-around deck