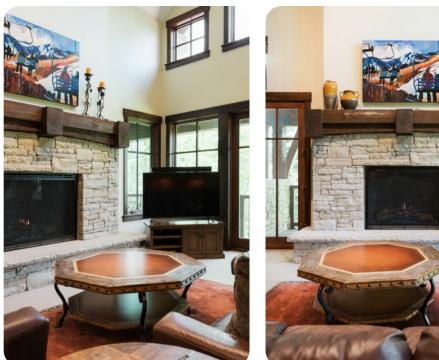

## Park City Park City 53 Park City 53 Park City 53

----

This ski lodge provides excellent ski access to Park City Mountain Resort. Located at the base of the ski lift, you are only a short lift ride away from the mid-mountain slopes at Park City. Complimentary shuttle service makes it easy to get to the base at Park City Mountain Resort for ski school as well as shopping, dining and entertainment on Main Street. This 4 bedroom, 4,000 square foot luxury home offers amenities such as a gourmet kitchen with top of the line appliances, beautiful mountain decor, spacious floor plan and much more. Offering heated outdoor pool and hot tub, fitness center, onsite front desk and concierge staff, ski rental shop, Park City Mountain Resort lift ticket window, complimentary shuttle service and heated underground parking. This home has everything to provide an unforgettable Park City Utah ski vacation. Main Street Park City is only a 5 minute drive away.

There is a pivate hot tub, gourmet kitchen with top-of-the-line appliances, gas fireplace, washer & dryer, Satellite TV, air conditioning, BBQ grill, den with wet bar, private 2-car garage, wrap-around deck