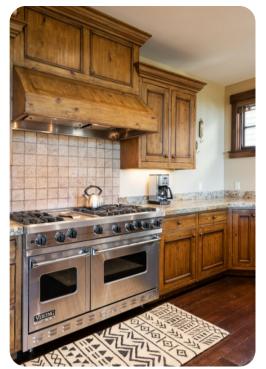

## Park City 52

<u>№</u> 4 <del>%</del> 6 88 12

This ski lodge provides excellent ski access to Park City Mountain Resort. Located at the base of the ski lift, you are only a short lift ride away from the mid-mountain slopes at Park City. Complimentary shuttle service makes it easy to get to the base at Park City Mountain Resort for ski school as well as shopping, dining and entertainment on Main Street. This 4 bedroom, 4,000 square foot luxury home offers amenities such as a gourmet kitchen with top of the line appliances, beautiful mountain decor, spacious floor plan and much more. Offering a heated outdoor pool and hot tub, fitness center, onsite front desk and concierge staff, ski rental shop, Park City Mountain Resort lift ticket window, complimentary shuttle service and heated underground parking. This home has everything to provide an unforgettable Park City Utah ski vacation. Main Street Park City is only a 5 minute drive away.

There is a private hot tub, gourmet kitchen with top-of-the-line appliances, gas fireplace, washer & dryer, Satellite TV, air conditioning, den with wet bar, heated 2-car garage

Bedroom \* King \* Master Bedroom, TV, Ceiling Fan Bedroom \* King \* TV Bedroom \* Two Double Beds \* Twin Bunk Bed