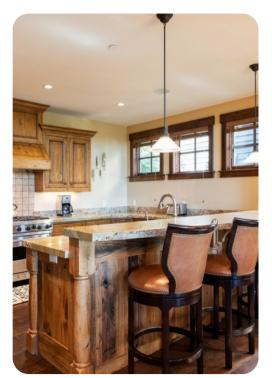

## Park City 52

<u>№</u> 4 <del>%</del> 6 88 12

This ski lodge provides excellent ski access to Park City Mountain Resort. Located at the base of the ski lift, you are only a short lift ride away from the mid-mountain slopes at Park City. Complimentary shuttle service makes it easy to get to the base at Park City Mountain Resort for ski school as well as shopping, dining and entertainment on Main Street. This 4 bedroom, 4,000 square foot luxury home offers amenities such as a gourmet kitchen with top of the line appliances, beautiful mountain decor, spacious floor plan and much more. Offering a heated outdoor pool and hot tub, fitness center, onsite front desk and concierge staff, ski rental shop, Park City Mountain Resort lift ticket window, complimentary shuttle service and heated underground parking. This home has everything to provide an unforgettable Park City Utah ski vacation. Main Street Park City is only a 5 minute drive away.

There is a private hot tub, gourmet kitchen with top-of-the-line appliances, gas fireplace, washer & dryer, Satellite TV, air conditioning, den with wet bar, heated 2-car garage

Bedroom \* King \* Master Bedroom, TV, Ceiling Fan Bedroom \* King \* TV Bedroom \* Two Double Beds \* Twin Bunk Bed