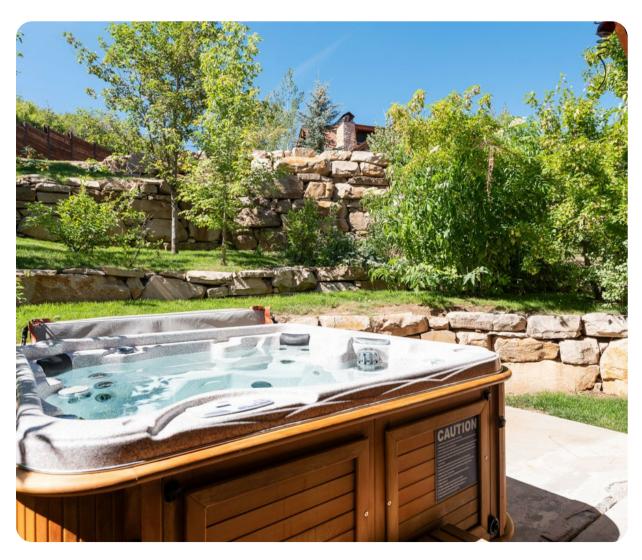

There is a private hot tub, gourmet kitchen with top-of-the-line appliances, gas fireplace, washer & dryer, Satellite TV, air conditioning, den with wet bar, heated 2-car garage

Bedroom \* King \* Master Bedroom, TV, Ceiling Fan Bedroom \* King \* TV Bedroom \* Two Double Beds \* Twin Bunk Bed