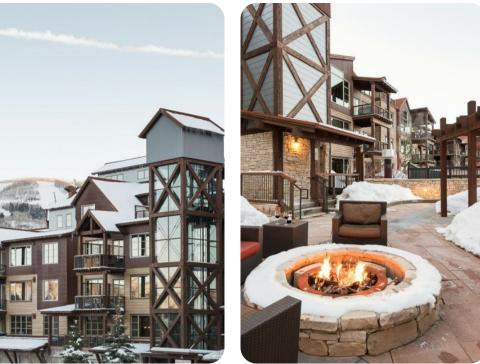

## Park City Park City 50 □ 2 ⊕ 3 ↔ 7

This ski lodge provides excellent ski access to Park City Mountain Resort. Located at the base of the ski lift, you are only a short lift ride away from the mid-mountain slopes at Park City. Complimentary shuttle service makes it easy to get to the base at Park City Mountain Resort for ski school as well as shopping, dining and entertainment on Main Street. This 2 bedroom 1,400 square foot luxury condo offers amenities such as gourmet kitchen with top of the line appliances, beautiful mountain decor, spacious floor plan and much more. Offering heated outdoor pool and hot tub, fitness center, onsite front desk and concierge staff, ski rental shop, Park City Mountain Resort lift ticket window, complimentary shuttle service and heated underground parking. This home has everything to provide an unforgettable Park City Utah ski vacation. Main Street Park City is only a 5 minute drive away.