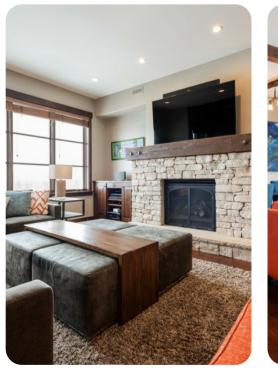

Gourmet kitchen with top-of-the-line appliances, gas fireplace, washer & dryer, Satellite TV BBQ grill, air conditioning, queen sleeper sofa in the living room.

Bedroom \* King \* Master Bedroom, TV Bedroom \* Twin Bunk Bed with Trundle, TV \* Double