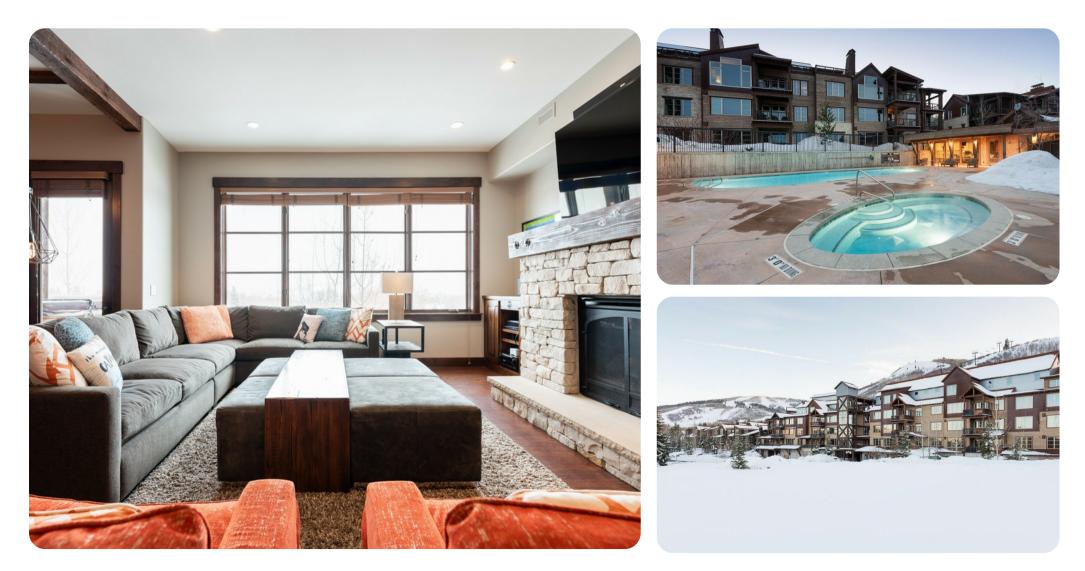

## Park City Park City 50 □ 2 ⊕ 3 ↔ 7

This ski lodge provides excellent ski access to Park City Mountain Resort. Located at the base of the ski lift, you are only a short lift ride away from the mid-mountain slopes at Park City. Complimentary shuttle service makes it easy to get to the base at Park City Mountain Resort for ski school as well as shopping, dining and entertainment on Main Street. This 2 bedroom 1,400 square foot luxury condo offers amenities such as gourmet kitchen with top of the line appliances, beautiful mountain decor, spacious floor plan and much more. Offering heated outdoor pool and hot tub, fitness center, onsite front desk and concierge staff, ski rental shop, Park City Mountain Resort lift ticket window, complimentary shuttle service and heated underground parking. This home has everything to provide an unforgettable Park City Utah ski vacation. Main Street Park City is only a 5 minute drive away.

Gourmet kitchen with top-of-the-line appliances, gas fireplace, washer & dryer, Satellite TV BBQ grill, air conditioning, queen sleeper sofa in the living room.

Bedroom \* King \* Master Bedroom, TV Bedroom \* Twin Bunk Bed with Trundle, TV \* Double