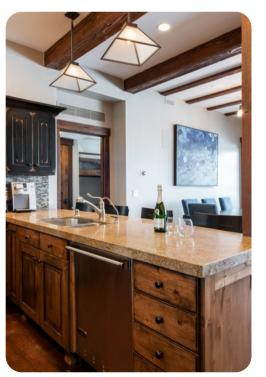

## Park City Park City 50 □ 2 ⊕ 3 ↔ 7

This ski lodge provides excellent ski access to Park City Mountain Resort. Located at the base of the ski lift, you are only a short lift ride away from the mid-mountain slopes at Park City. Complimentary shuttle service makes it easy to get to the base at Park City Mountain Resort for ski school as well as shopping, dining and entertainment on Main Street. This 2 bedroom 1,400 square foot luxury condo offers amenities such as gourmet kitchen with top of the line appliances, beautiful mountain decor, spacious floor plan and much more. Offering heated outdoor pool and hot tub, fitness center, onsite front desk and concierge staff, ski rental shop, Park City Mountain Resort lift ticket window, complimentary shuttle service and heated underground parking. This home has everything to provide an unforgettable Park City Utah ski vacation. Main Street Park City is only a 5 minute drive away.