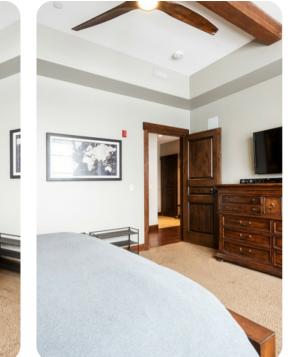

Gourmet kitchen with top-of-the-line appliances, gas fireplace, washer & dryer, Satellite TV BBQ grill, air conditioning, queen sleeper sofa in the living room.

Bedroom \* King \* Master Bedroom, TV Bedroom \* Twin Bunk Bed with Trundle, TV \* Double