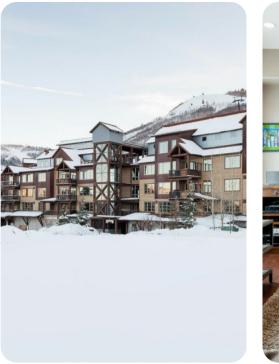

## Park City Park City 50 □ 2 ⊕ 3 ↔ 7

This ski lodge provides excellent ski access to Park City Mountain Resort. Located at the base of the ski lift, you are only a short lift ride away from the mid-mountain slopes at Park City. Complimentary shuttle service makes it easy to get to the base at Park City Mountain Resort for ski school as well as shopping, dining and entertainment on Main Street. This 2 bedroom 1,400 square foot luxury condo offers amenities such as gourmet kitchen with top of the line appliances, beautiful mountain decor, spacious floor plan and much more. Offering heated outdoor pool and hot tub, fitness center, onsite front desk and concierge staff, ski rental shop, Park City Mountain Resort lift ticket window, complimentary shuttle service and heated underground parking. This home has everything to provide an unforgettable Park City Utah ski vacation. Main Street Park City is only a 5 minute drive away.