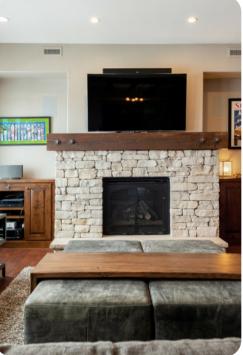

Gourmet kitchen with top-of-the-line appliances, gas fireplace, washer & dryer, Satellite TV BBQ grill, air conditioning, queen sleeper sofa in the living room.

Bedroom \* King \* Master Bedroom, TV Bedroom \* Twin Bunk Bed with Trundle, TV \* Double