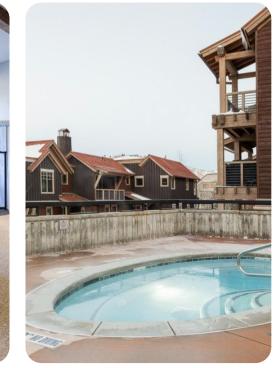

## Park City Park City 50 □ 2 ⊕ 3 ↔ 7

This ski lodge provides excellent ski access to Park City Mountain Resort. Located at the base of the ski lift, you are only a short lift ride away from the mid-mountain slopes at Park City. Complimentary shuttle service makes it easy to get to the base at Park City Mountain Resort for ski school as well as shopping, dining and entertainment on Main Street. This 2 bedroom 1,400 square foot luxury condo offers amenities such as gourmet kitchen with top of the line appliances, beautiful mountain decor, spacious floor plan and much more. Offering heated outdoor pool and hot tub, fitness center, onsite front desk and concierge staff, ski rental shop, Park City Mountain Resort lift ticket window, complimentary shuttle service and heated underground parking. This home has everything to provide an unforgettable Park City Utah ski vacation. Main Street Park City is only a 5 minute drive away.