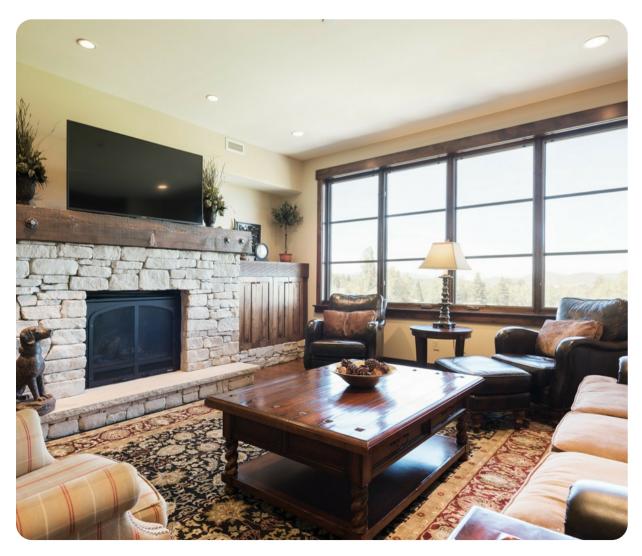

## Park City 48

<u>№</u> 3 <del>%</del> 4 <del>%</del> 6

This ski lodge provides excellent ski access to Park City Mountain Resort. Located at the base of the ski lift, you are only a short lift ride away from the mid-mountain slopes at Park City. Complimentary shuttle service makes it easy to get to the base at Park City Mountain Resort for ski school as well as shopping, dining and entertainment on Main Street. This 3 bedroom, 1,9767 square foot luxury condo offers amenities such as a gourmet kitchen with top of the line appliances, beautiful mountain decor, spacious floor plan and much more. Offering heated outdoor pool and hot tub, fitness center, onsite front desk and concierge staff, ski rental shop, Park City Mountain Resort lift ticket window, complimentary shuttle service and heated underground parking. This home has everything to provide an unforgettable Park City Utah ski vacation. Main Street Park City is only a 5 minute drive away.

There is a private hot tub, gourmet kitchen with top-of-the-line appliances, gas fireplace, washer & dryer, Satellite TV, air conditioning

Bedroom \* Queen \* Master Bedroom, Gas Fireplace, TV, DVD Bedroom \* King \* TV, DVD Bedroom \* Twin bed \* Twin bed \* TV, DVD