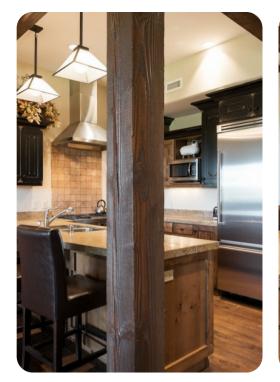

## Park City 48

<u>№</u> 3 <del>%</del> 4 <del>%</del> 6

This ski lodge provides excellent ski access to Park City Mountain Resort. Located at the base of the ski lift, you are only a short lift ride away from the mid-mountain slopes at Park City. Complimentary shuttle service makes it easy to get to the base at Park City Mountain Resort for ski school as well as shopping, dining and entertainment on Main Street. This 3 bedroom, 1,9767 square foot luxury condo offers amenities such as a gourmet kitchen with top of the line appliances, beautiful mountain decor, spacious floor plan and much more. Offering heated outdoor pool and hot tub, fitness center, onsite front desk and concierge staff, ski rental shop, Park City Mountain Resort lift ticket window, complimentary shuttle service and heated underground parking. This home has everything to provide an unforgettable Park City Utah ski vacation. Main Street Park City is only a 5 minute drive away.

There is a private hot tub, gourmet kitchen with top-of-the-line appliances, gas fireplace, washer & dryer, Satellite TV, air conditioning

Bedroom \* Queen \* Master Bedroom, Gas Fireplace, TV, DVD Bedroom \* King \* TV, DVD Bedroom \* Twin bed \* Twin bed \* TV, DVD