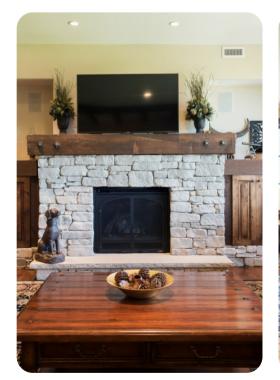

## Park City 48

<u>№</u> 3 <del>%</del> 4 <del>%</del> 6

This ski lodge provides excellent ski access to Park City Mountain Resort. Located at the base of the ski lift, you are only a short lift ride away from the mid-mountain slopes at Park City. Complimentary shuttle service makes it easy to get to the base at Park City Mountain Resort for ski school as well as shopping, dining and entertainment on Main Street. This 3 bedroom, 1,9767 square foot luxury condo offers amenities such as a gourmet kitchen with top of the line appliances, beautiful mountain decor, spacious floor plan and much more. Offering heated outdoor pool and hot tub, fitness center, onsite front desk and concierge staff, ski rental shop, Park City Mountain Resort lift ticket window, complimentary shuttle service and heated underground parking. This home has everything to provide an unforgettable Park City Utah ski vacation. Main Street Park City is only a 5 minute drive away.

There is a private hot tub, gourmet kitchen with top-of-the-line appliances, gas fireplace, washer & dryer, Satellite TV, air conditioning

Bedroom \* Queen \* Master Bedroom, Gas Fireplace, TV, DVD Bedroom \* King \* TV, DVD Bedroom \* Twin bed \* Twin bed \* TV, DVD