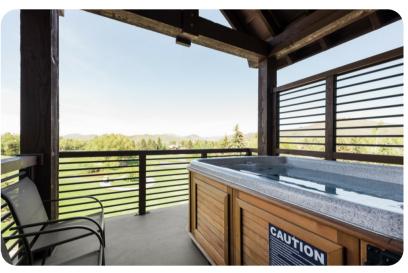

There is a private hot tub, gourmet kitchen with top-of-the-line appliances, gas fireplace, washer & dryer, Satellite TV, air conditioning

Bedroom \* Queen \* Master Bedroom, Gas Fireplace, TV, DVD Bedroom \* King \* TV, DVD Bedroom \* Twin bed \* Twin bed \* TV, DVD