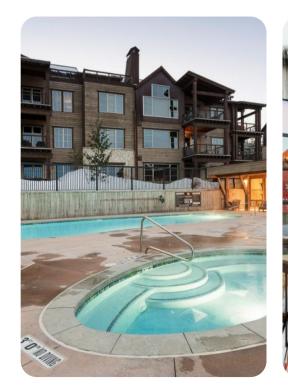

## Park City 48

<u>№</u> 3 <del>%</del> 4 <del>%</del> 6

This ski lodge provides excellent ski access to Park City Mountain Resort. Located at the base of the ski lift, you are only a short lift ride away from the mid-mountain slopes at Park City. Complimentary shuttle service makes it easy to get to the base at Park City Mountain Resort for ski school as well as shopping, dining and entertainment on Main Street. This 3 bedroom, 1,9767 square foot luxury condo offers amenities such as a gourmet kitchen with top of the line appliances, beautiful mountain decor, spacious floor plan and much more. Offering heated outdoor pool and hot tub, fitness center, onsite front desk and concierge staff, ski rental shop, Park City Mountain Resort lift ticket window, complimentary shuttle service and heated underground parking. This home has everything to provide an unforgettable Park City Utah ski vacation. Main Street Park City is only a 5 minute drive away.