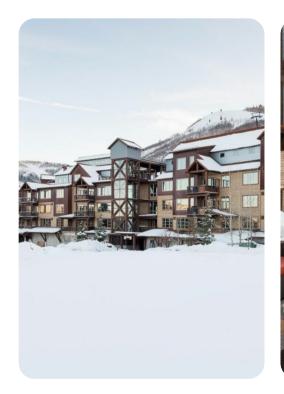

## Park City 48

<u>№</u> 3 <del>%</del> 4 <del>%</del> 6

This ski lodge provides excellent ski access to Park City Mountain Resort. Located at the base of the ski lift, you are only a short lift ride away from the mid-mountain slopes at Park City. Complimentary shuttle service makes it easy to get to the base at Park City Mountain Resort for ski school as well as shopping, dining and entertainment on Main Street. This 3 bedroom, 1,9767 square foot luxury condo offers amenities such as a gourmet kitchen with top of the line appliances, beautiful mountain decor, spacious floor plan and much more. Offering heated outdoor pool and hot tub, fitness center, onsite front desk and concierge staff, ski rental shop, Park City Mountain Resort lift ticket window, complimentary shuttle service and heated underground parking. This home has everything to provide an unforgettable Park City Utah ski vacation. Main Street Park City is only a 5 minute drive away.